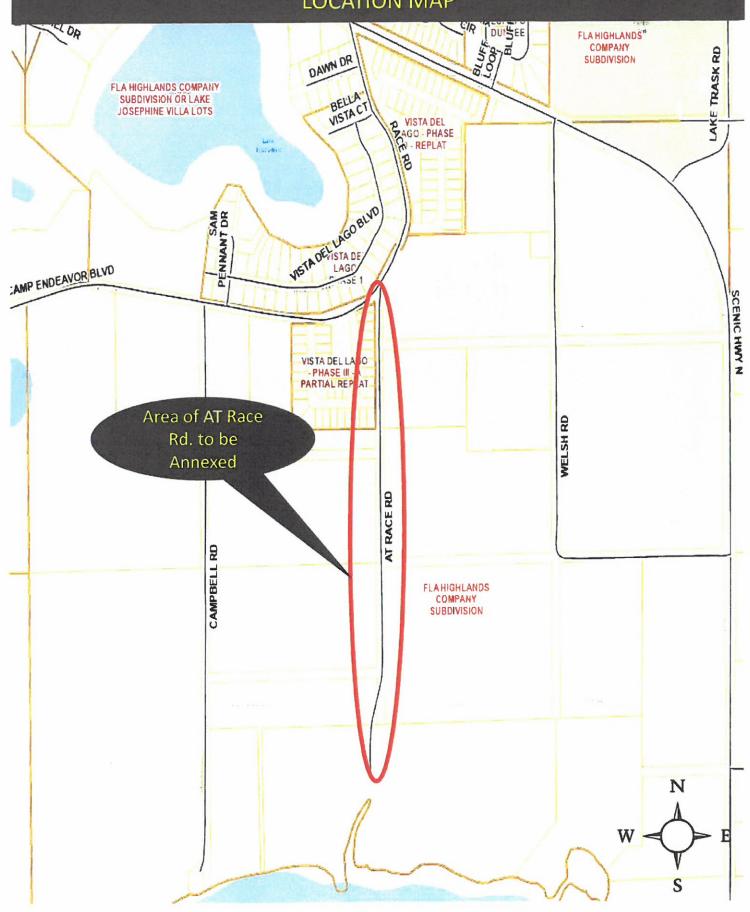

### **STAFF ANALYSIS**:

The Town of Dundee has placed a petition for the voluntary annexation of AT Race Road right-of-way.

The general location of the proposed right-of-way to be annexed is all of AT Race Road from the vacated portion North of Lake Annie, North to Camp Endeavor Boulevard in Dundee, Florida. More particularly described herein as all lying and being in Section 34, Township 28 South, Range 27 East, Polk County, Florida.

# TOWN OF DUNDEE AT RACE ROAD VOLUNTARY ANNEXATION LOCATION MAP