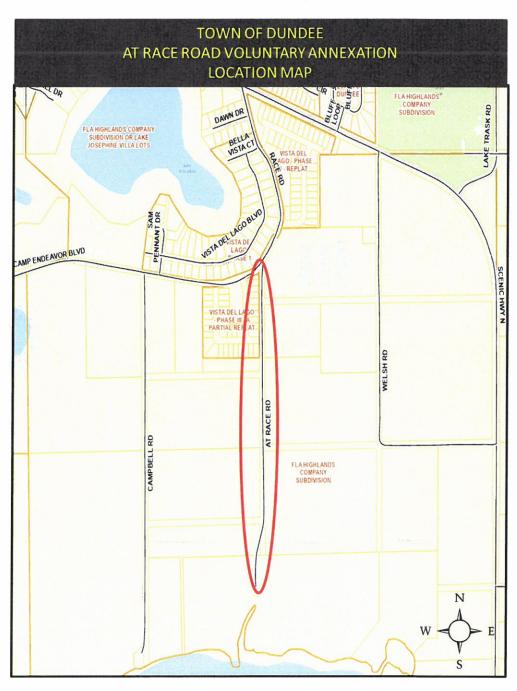

Ordinance No. 23-16 Legal Description

All of A T Race Road from Vacated Portion north of Lake Annie north to Camp Endeavor Boulevard. Including, but not limited to those parts of the rights-of-ways for A T Race Road that lie within the above-described corridor, as depicted, or described in the following document: All of that platted right-of-way as depicted on Florida Highlands Company's Subdivision lying west of Lots 5, 12, 21, 28, 37 less vacated portion, and east of Lots 13, 20, 29 and 36 less vacated portion as recorded in Plat Book 1, Page 87 of the Public Records of Polk County, Florida that lies along the above described corridor.

All lying and being in Section 34, Township 28 South, Range 27 East, Polk County Florida.

### COMPOSITE EXHIBIT "B" Ordinance No. 23-16 Location Map