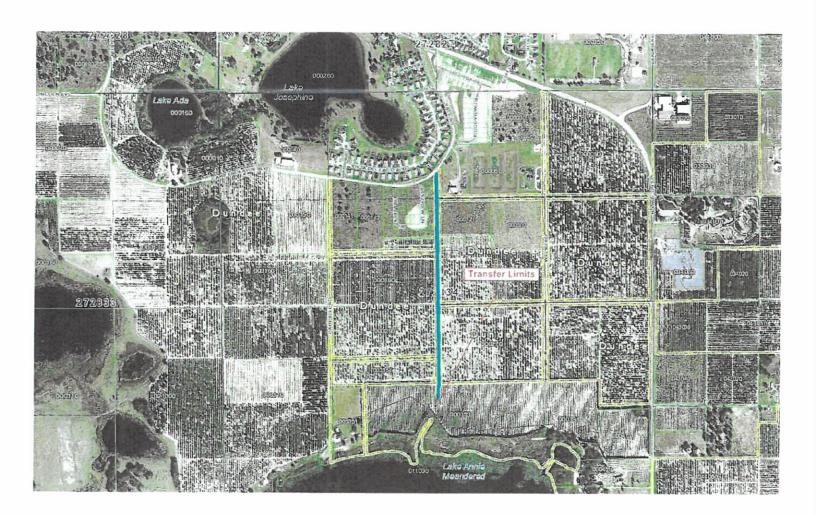

### TOWN OF DUNDEE AT RACE ROAD VOLUNTARY ANNEXATION **AERIAL MAP** CIR DU SEE LOR FLACHIGHLANDS COMPANY SUBDIVISION LAKE TRASKIRD DAWN DR FLAHIGHLANDS COMPANY SUBDIVISION OR LAKE JOSEPHINE VILLALOTS BELLA VISTA CT RAGO-PHASE N-REPLAT PENNANT DR EAVOR BLVD SCENIC HWY N Area of AT VISTA DEL LATO PHASE III Race Rd. to be Annexed WELSHIRD AT RACE RD CAMPBELLIRD FLAHIGHLANDS COMPANY SUBDIVISION N