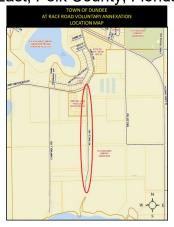

### **STAFF ANALYSIS**:

The Town of Dundee has placed a petition for the voluntary annexation of AT Race Road right-of-way.

The general location of the proposed right-of-way to be annexed is all of AT Race Road from the vacated portion North of Lake Annie, North to Camp Endeavor Boulevard in Dundee, Florida. More particularly described herein as all lying and being in Section 34, Township 28 South, Range 27 East, Polk County, Florida.

# TOWN OF DUNDEE AT RACE ROAD VOLUNTARY ANNEXATION LOCATION MAP