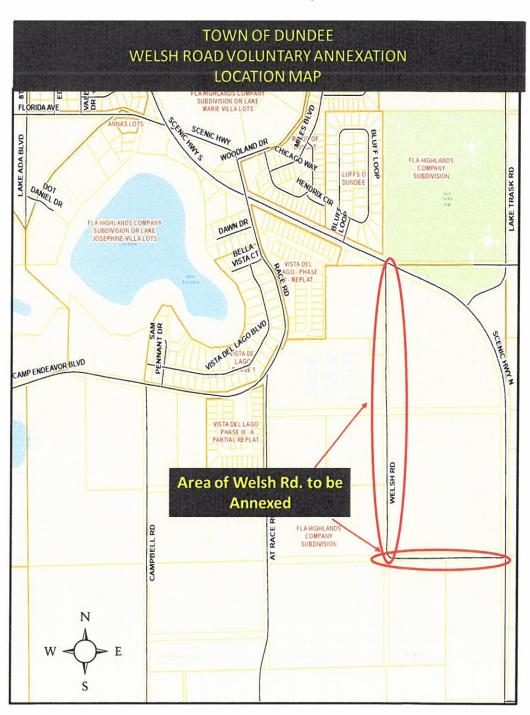

## **STAFF ANALYSIS**:

The Town of Dundee has placed a petition for the voluntary annexation of Welsh Road right-of-way.

The general location of the proposed right-of-way to be annexed is all of Welsh Road from State Road 17 (U.S. 27A) West and North to State Road 17 (U.S. 27A) in Dundee, Florida. More particularly described herein as all lying and being in Section 34, Township 28 South, Range 27 East, Polk County, Florida.

The proposed Ordinance 23-15 was prepared by Town Staff and Consultants. The first reading was held on November 14, 2023 and was unanimously approved to move on to second reading.

<u>SURROUNDING USES:</u>
Table 1 below lists the Future Land Use (FLU) designations, zoning and the existing uses surrounding the subject site that are immediately adjacent.