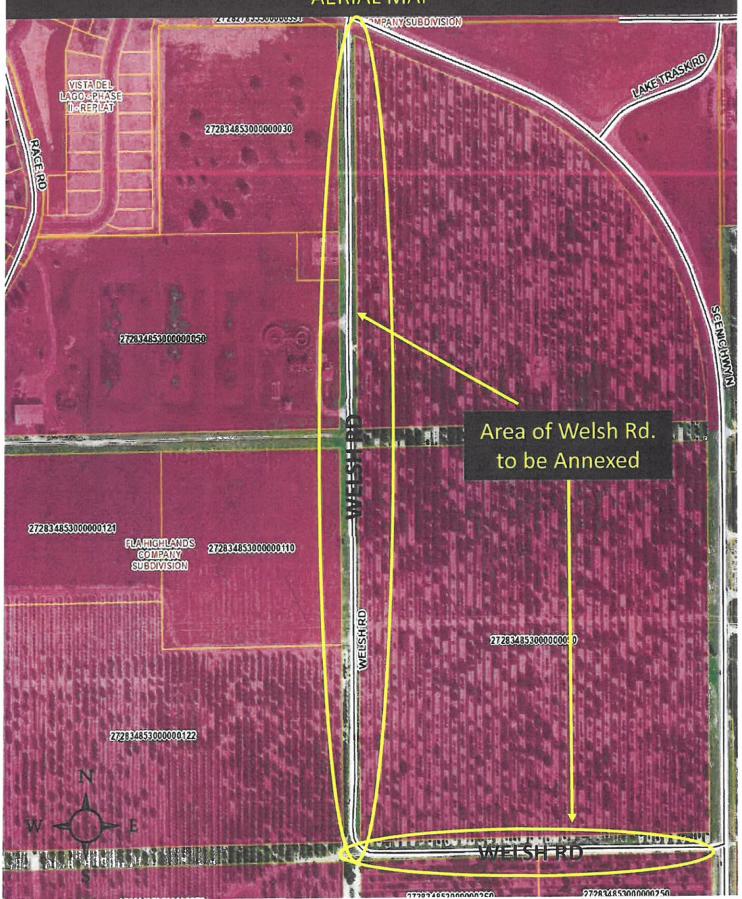

## **STAFF ANALYSIS**:

The Town of Dundee has placed a petition for the voluntary annexation of Welsh Road right-of-way.

The general location of the proposed right-of-way to be annexed is all of Welsh Road from State Road 17 (U.S. 27A) West and North to State Road 17 (U.S. 27A) in Dundee, Florida. More particularly described herein as all lying and being in Section 34, Township 28 South, Range 27 East, Polk County, Florida.

The proposed Ordinance 23-15 was prepared by Town Staff and Consultants. The first reading was held on November 14, 2023 and was unanimously approved to move on to second reading.

<u>SURROUNDING USES:</u>
Table 1 below lists the Future Land Use (FLU) designations, zoning and the existing uses surrounding the subject site that are immediately adjacent.