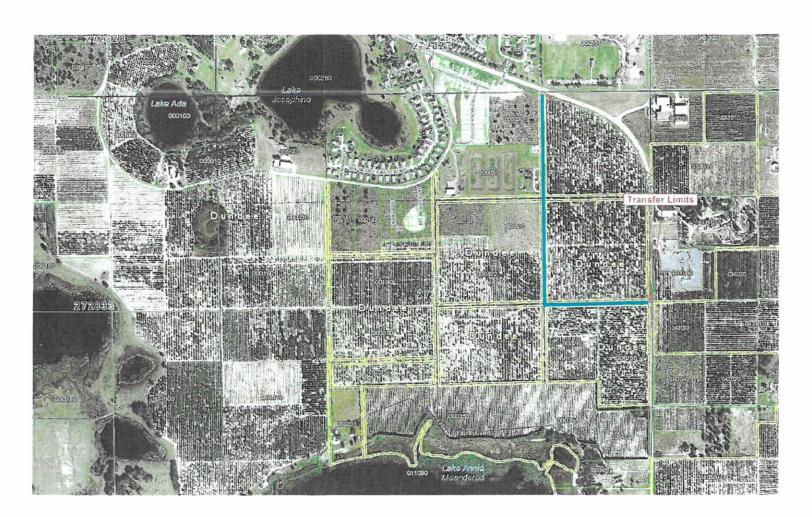

## **STAFF ANALYSIS**:

The Town of Dundee has placed a petition for the voluntary annexation of Welsh Road right-of-way.

The general location of the proposed right-of-way to be annexed is all of Welsh Road from State Road 17 (U.S. 27A) West and North to State Road 17 (U.S. 27A) in Dundee, Florida. More particularly described herein as all lying and being in Section 34, Township 28 South, Range 27 East, Polk County, Florida.

The proposed Ordinance 23-15 was prepared by Town Staff and Consultants. The first reading was held on November 14, 2023 and was unanimously approved to move on to second reading.

<u>SURROUNDING USES:</u>
Table 1 below lists the Future Land Use (FLU) designations, zoning and the existing uses surrounding the subject site that are immediately adjacent.

Table 1 Surrounding Uses

| Northwest                 | North                  | Northeast                |  |
|---------------------------|------------------------|--------------------------|--|
| Town of Dundee            | Polk County            | Polk County              |  |
|                           | Public Institutional & |                          |  |
| Public Institutional      | RSF-3 Moderate         | RSF-1 Low Density Single |  |
|                           | Density Single Family  | Family Residential       |  |
|                           | Residential            |                          |  |
| West                      | Subject                | East                     |  |
| Town of Dundee            | Right-of-Way           | Polk County              |  |
| Public Institutional &    | Welsh Road             | RSF-1 Low Density Single |  |
| RSF-2 Moderate Density    |                        | Family Residential       |  |
| Single Family Residential |                        |                          |  |
| Southwest                 | South                  | Southeast                |  |
| Town of Dundee            | Town of Dundee         | Polk County              |  |
| RSF-2 Moderate Density    | RSF- 1 Low Density     | RSF-1 Low Density Single |  |
| Single Family Residential | RSF-2 Moderate         | Family Residential       |  |
|                           | Density Single Family  | -                        |  |
|                           | Residential            |                          |  |
|                           |                        |                          |  |