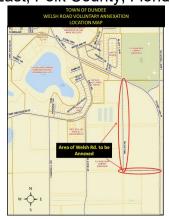

## **STAFF ANALYSIS**:

The Town of Dundee has placed a petition for the voluntary annexation of Welsh Road right-of-way.

The general location of the proposed right-of-way to be annexed is all of Welsh Road from State Road 17 (U.S. 27A) West and North to State Road 17 (U.S. 27A) in Dundee, Florida. More particularly described herein as all lying and being in Section 34, Township 28 South, Range 27 East, Polk County, Florida.

The proposed Ordinance 23-15 was prepared by Town Staff and Consultants. The first reading was held on November 14, 2023 and was unanimously approved to move on to second reading.

<u>SURROUNDING USES:</u>
Table 1 below lists the Future Land Use (FLU) designations, zoning and the existing uses surrounding the subject site that are immediately adjacent.