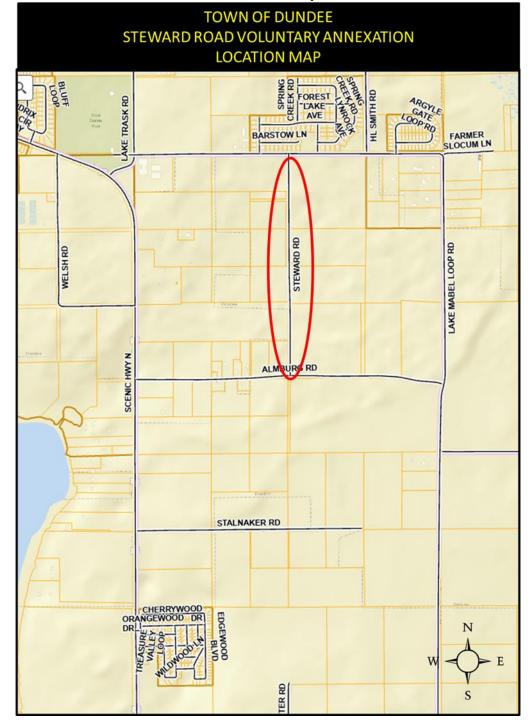

# STAFF ANALYSIS:

The Town of Dundee has placed a petition for the voluntary annexation for all of Steward Road right-of-way.

The general location of the proposed right-of-way to be annexed, all of Steward Road from Lake Mabel Loop Road south to Almburg Road in Dundee, Florida more particularly described herein as all lying and being in the north <sup>3</sup>/<sub>4</sub> of Section 35, Township 28 south, Range 27 east, in Dundee, Florida.

See Composite Exhibit "B" attached hereto and made a part hereof consisting of two (2) pages, the first being a legal description, and the second being a locational map.

3. All ordinances in conflict herewith are hereby repealed.