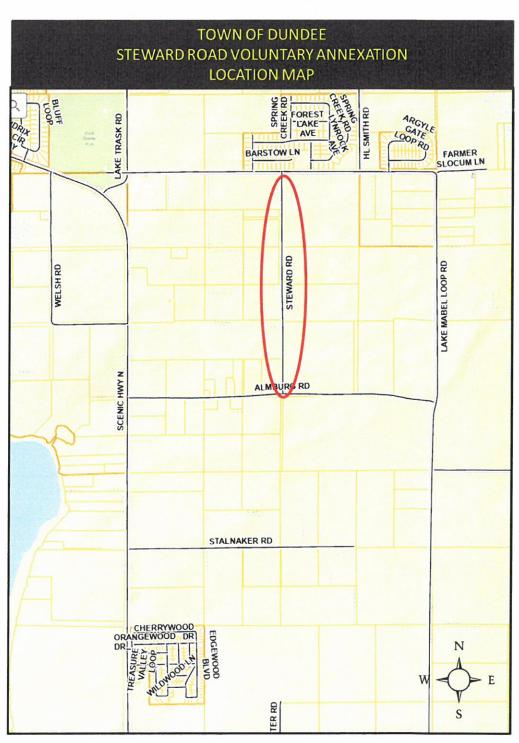

# TOWN OF DUNDEE STEWARD ROAD VOLUNTARY ANNEXATION LOCATION MAP

# STEWARD ROAD VOLUNTARY ANNEXATION **AERIAL MAP** STEWARDIRD SCENICHWYN ALMBURG RD Area of Steward X5 Rd to be Annexed

Howard Bd, Row

INSTR \$ 2023217937
BK 12838 Pss 2232-2240 PG(s)9
RECORDED 09/15/2023 01:47:55 PM
STACY M. BUTTERFIELD, CLERK OF COURT
POLK COUNTY
RECORDING FEES \$78.00
RECORDED BY Shakcamp