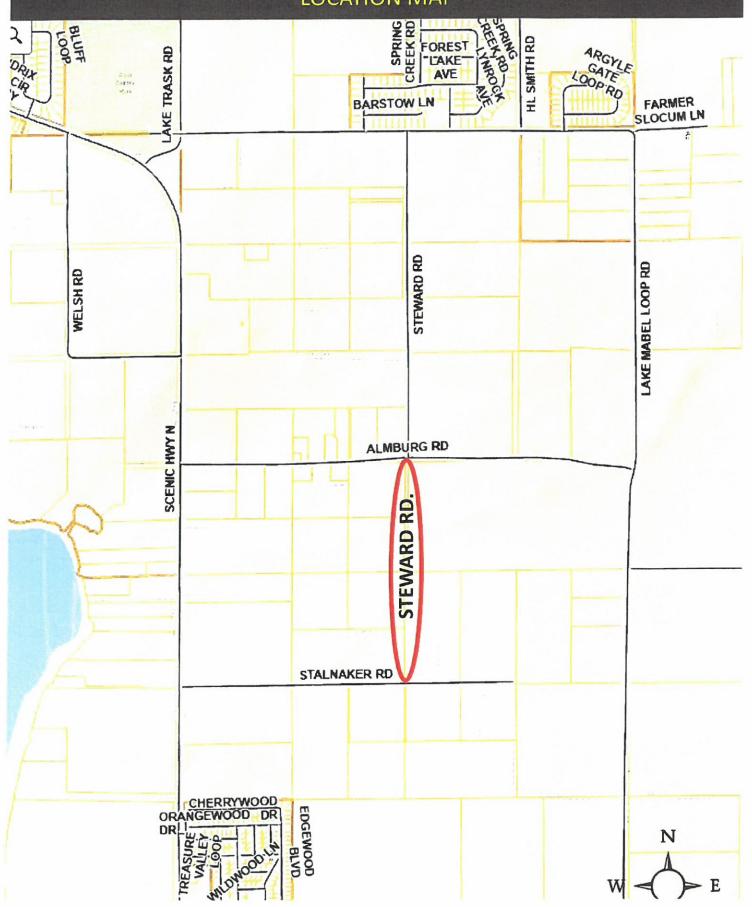

\* \* \* \* \* \* \* \*

SPACE FOR RECORDING

**ORDINANCE NO.: 23-12** 

AN ORDINANCE OF THE TOWN COMMISSION OF THE TOWN OF DUNDEE, FLORIDA, EXTENDING THE CORPORATE LIMITS OF THE TOWN OF DUNDEE, FLORIDA, SO AS TO INCLUDE THEREIN ADDITIONAL TERRITORY LYING CONTIGUOUS AND ADJACENT TO THE PRESENT BOUNDARIES OF THE TOWN OF DUNDEE, FLORIDA; DESCRIBING SAID ADDITIONAL TERRITORY; REPEALING ALL ORDINANCES IN CONFLICT HEREWITH; PROVIDING FOR CONFLICTS, SEVERABILITY, CODIFICATION; THE ADMINISTRATIVE CORRECTION OF SCRIVENER'S ERRORS AND AN EFFECTIVE DATE. (GENERAL LOCATION: ALL OF STEWARD ROAD FROM LAKE MABLE LOOP ROAD SOUTH TO ALMBURG ROAD, DUNDEE, FLORIDA).

# TOWN OF DUNDEE STEWARD ROAD VOLUNTARY ANNEXATION LOCATION MAP