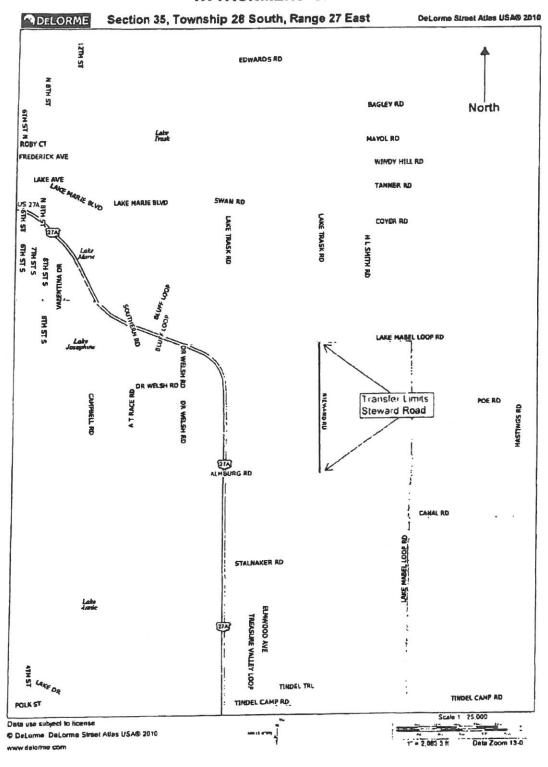

SECTION 1: Recitals

Florida.

The above recitals are true and correct and incorporated herein.

SECTION 2: Description of public roads subject to agreement

THE ROAD as depicted on the map attached hereto and made a part hereof as Attachment "A", and more particularly described as:

All of Steward Road from Lake Mabel Loop Road south to Almburg Road, including any rights-of-ways for Steward Road that lies within the above-described corridor, all lying and being in the North 3/4 of Section 35, Township 28 South, Range 27 East, Polk County,