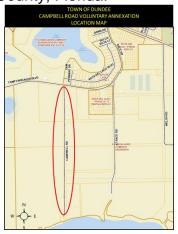

# COMPOSITE EXHIBIT "B" to Ordinance No. 23-14 Legal Description

All of Almburg Road from Scenic Highway North, a/k/a State Road 17, to Lake Mabel Loop Road.

Including, but not limited to those parts of the rights-of-ways for Almburg Road that lie within the above-described corridor, as depicted, or described in the following document: All of that maintained right-of-way as depicted on Map Book 3, Pages 40 through 43 of the Public Records of Polk County, Florida that lies along the above-described corridor. All lying and being in Sections 35 and 36, Township 28 South, Range 27 East, Polk County Florida.

# COMPOSITE EXHIBIT "B" to Ordinance No. 23-14 Location Map