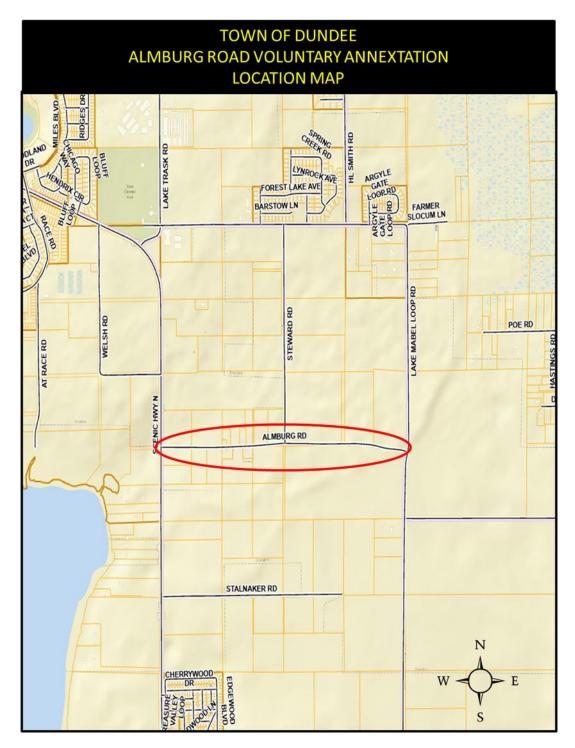

# **STAFF ANALYSIS**:

The Town of Dundee has placed a petition for the voluntary annexation for Almburg Road right-of-way.

The general location of the proposed right-of-way to be annexed is Almburg Road from Scenic Highway (S.R. 17) North, East to Lake Mabel Loop Road in Dundee, Florida. More particularly described herein as all lying and being in Section 35, Township 28 South, Range 27 East, in Polk County, Florida.

# COMPOSITE EXHIBIT "B" to Ordinance No. 23-14 Location Map