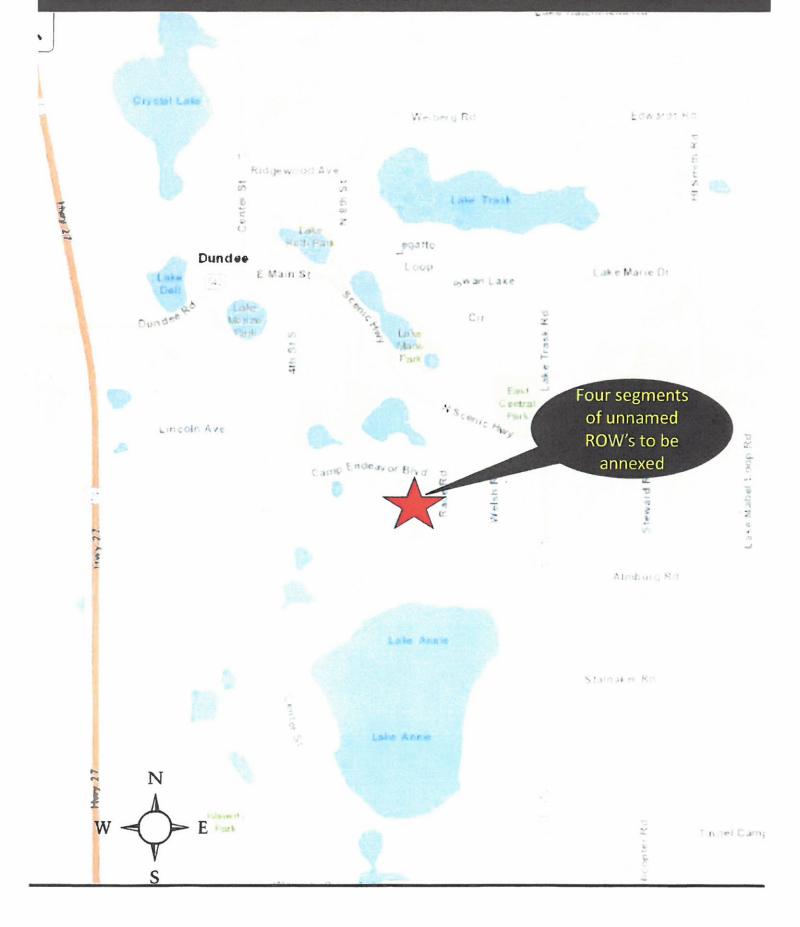

# COMPOSITE EXHIBIT "B" Ordinance No. 23-11 Location Map

\* \* \* \* \* \* \*

SPACE FOR RECORDING

ORDINANCE NO.: 23-11

AN ORDINANCE OF THE TOWN COMMISSION OF THE TOWN OF DUNDEE, FLORIDA, EXTENDING THE CORPORATE LIMITS OF THE TOWN OF DUNDEE, FLORIDA, SO AS TO INCLUDE THEREIN ADDITIONAL TERRITORY LYING CONTIGUOUS AND ADJACENT TO THE PRESENT BOUNDARIES OF THE TOWN OF DUNDEE, FLORIDA; DESCRIBING SAID ADDITIONAL TERRITORY; REPEALING ALL ORDINANCES IN CONFLICT HEREWITH; PROVIDING FOR CONFLICTS, SEVERABILITY, CODIFICATION; THE ADMINISTRATIVE CORRECTION OF SCRIVENER'S ERRORS AND AN EFFECTIVE DATE. (GENERAL LOCATION: PORTIONS OF CERTAIN UNOPENED, UNMAINTAINED PLATTED RIGHTS-OFWAYS MORE PARTICULARLY DESCRIBED HEREIN. LYING WITHIN SECTION 34, TOWNSHIP 28 SOUTH, RANGE 27 EAST, DUNDEE, FLORIDA (COLLECTIVELY KNOWN AS THE ROADS).