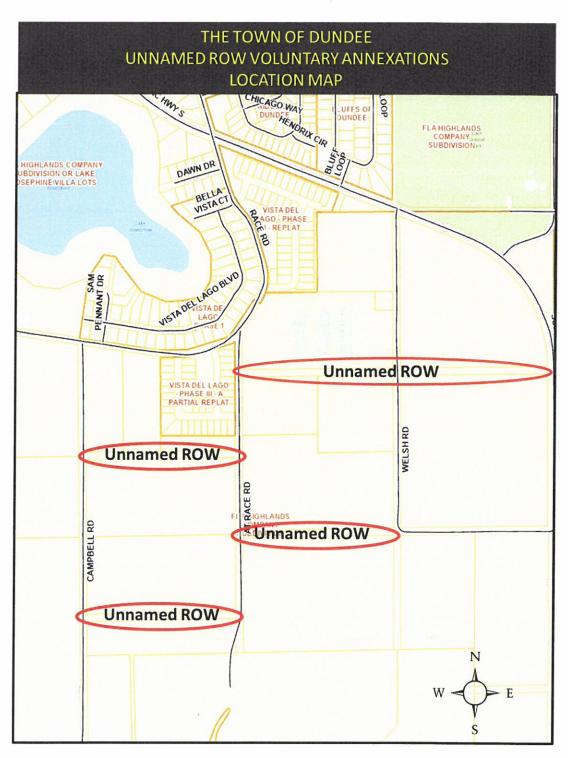

id board, the day and year aforesaid.

ATTEST:

**GRANTOR:** 

Stacy M. Butterfield Clerk to the Board

this on Helland

Polk County, Florida

Dr. Martha Santiago, Chair

Board of County Commissioners

(Seal)



# COMPOSITE EXHIBIT "B" Ordinance No. 23-11 Legal Description

That unopened unmaintained platted right-of-way, lying south of Lots 5, 6, 7, 8. 13, 14, 21, 22, 29, 30; north of Lots 9, 10, 11, 12, 19, 20, 27, 28, 35, 36; east of Lot 27 and west of Lot 26, as depicted on Florida Highlands Company's Subdivision as recorded in Plat Book 1, Page 87 of the Public Records of Polk County, Florida that lies along the above described corridor. All lying and being in Section 34, Township 28 South, Range 27 East, Polk County Florida.

# COMPOSITE EXHIBIT "B" Ordinance No. 23-11 Location Map