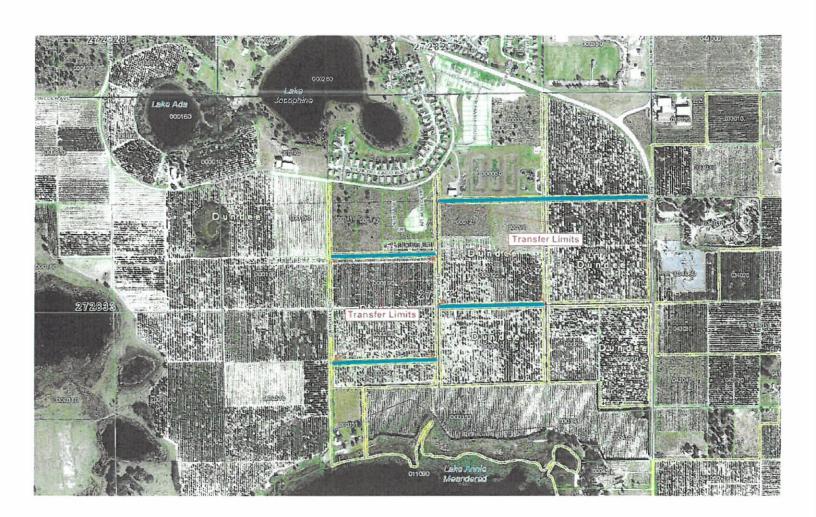

**SECTION 1: Recitals** 

The above recitals are true and correct and incorporated herein.

SECTION 2: Description of ROADS subject to agreement

THE ROADS as depicted on the map attached hereto and made a part hereof as Attachment "A", and more particularly described as:

That unopened unmaintained platted right-of-way, lying south of Lots 5, 6, 7, 8. 13, 14, 21, 22, 29, 30; north of Lots 9, 10, 11, 12, 19, 20, 27, 28, 35, 36; east of Lot 27 and west of Lot 26, as depicted on Florida Highlands Company's Subdivision as recorded in Plat Book 1, Page 87 of the Public Records of Polk County, Florida that lies along the above described corridor. All lying and being in Section 34, Township 28 South, Range 27 East, Polk County Florida.