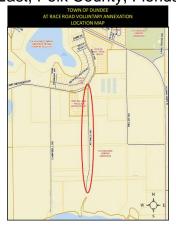

### **STAFF ANALYSIS**:

The Town of Dundee has placed a petition for the voluntary annexation of AT Race Road right-of-way.

The general location of the proposed right-of-way to be annexed is all of AT Race Road from the vacated portion North of Lake Annie, North to Camp Endeavor Boulevard in Dundee, Florida. More particularly described herein as all lying and being in Section 34, Township 28 South, Range 27 East, Polk County, Florida.

of the Town of Dundee does hereby annex into the corporate limits of the Town of Dundee, Florida, the following described property:

See Composite Exhibit "B" attached hereto and made a part hereof consisting of two (2) pages, the first being a legal description, and the second being a locational map.