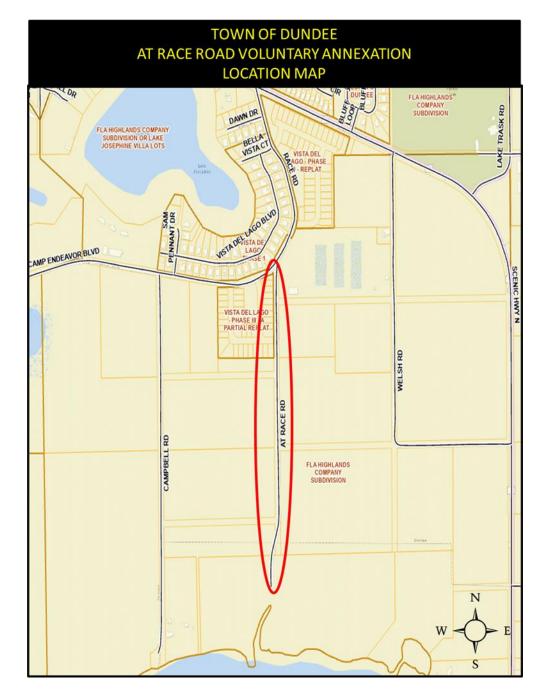

### **STAFF ANALYSIS**:

The Town of Dundee has placed a petition for the voluntary annexation of AT Race Road right-of-way.

The general location of the proposed right-of-way to be annexed is all of AT Race Road from the vacated portion North of Lake Annie, North to Camp Endeavor Boulevard in Dundee, Florida. More particularly described herein as all lying and being in Section 34, Township 28 South, Range 27 East, Polk County, Florida.

of the Town of Dundee does hereby annex into the corporate limits of the Town of Dundee, Florida, the following described property:

See Composite Exhibit "B" attached hereto and made a part hereof consisting of two (2) pages, the first being a legal description, and the second being a locational map.