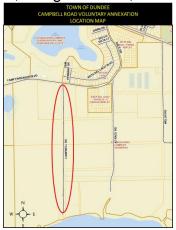

#### **STAFF ANALYSIS**:

The Town of Dundee has placed a petition for the voluntary annexation for Campbell Road right-of-way.

The general location of the proposed right-of-way to be annexed is Campbell Road from the north boundary of the county boat ramp property north to Camp Endeavor Boulevard in Dundee, Florida. More particularly described herein as all lying and being in Section 34, Township 28 South, Range 27 East, in Dundee, Florida.

#### **SURROUNDING USES:**

Table 1 below lists the Future Land Use (FLU) designations, zoning and the existing uses surrounding the subject site that are immediately adjacent.

Table 1 Surrounding Uses

| Northwest                 | North                    | Northeast                     |
|---------------------------|--------------------------|-------------------------------|
| Town of Dundee            | Polk County              | Polk County                   |
| PI-Public Institutional-  | PI-Public Institutional- | PUD-Planned Unit Development  |
| RSF-1                     | RSF-1                    | Residential &                 |
| Low Density Single Family | Low Density Single       | RSF-1 – Low Density           |
| Residential               | Family Residential       | Single Family Residential     |
| West                      | Subject                  | East                          |
|                           | 9                        |                               |
| Town of Dundee            | Right-of-Way             | Polk County                   |
| AL-                       | Campbell Road            | RSF-1 Low Density             |
| Limited Agriculture       |                          | RSF-2 Moderate Density        |
|                           |                          | Single Family Residential     |
| Southwest                 | South                    | Southeast                     |
| Town of Dundee            | Town of Dundee           | Polk County                   |
| AL-                       | Lake Annie               | Polk County Citrus Groves and |
| Limited Agriculture       |                          | Lake Annie                    |