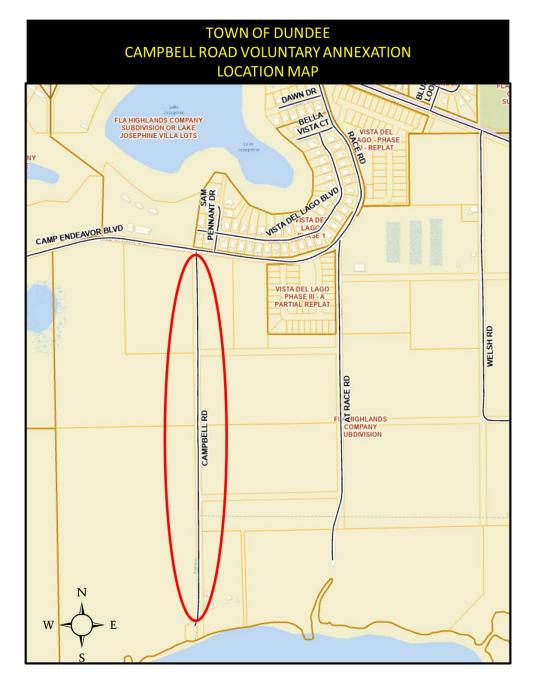

#### **STAFF ANALYSIS**:

The Town of Dundee has placed a petition for the voluntary annexation for Campbell Road right-of-way.

The general location of the proposed right-of-way to be annexed is Campbell Road from the north boundary of the county boat ramp property north to Camp Endeavor Boulevard in Dundee, Florida. More particularly described herein as all lying and being in Section 34, Township 28 South, Range 27 East, in Dundee, Florida.

#### **SURROUNDING USES:**

Table 1 below lists the Future Land Use (FLU) designations, zoning and the existing uses surrounding the subject site that are immediately adjacent.

Table 1 Surrounding Uses

| Northwest                 | North                    | Northeast                     |
|---------------------------|--------------------------|-------------------------------|
| Town of Dundee            | Polk County              | Polk County                   |
| PI-Public Institutional-  | PI-Public Institutional- | PUD-Planned Unit Development  |
| RSF-1                     | RSF-1                    | Residential &                 |
| Low Density Single Family | Low Density Single       | RSF-1 – Low Density           |
| Residential               | Family Residential       | Single Family Residential     |
| West                      | Subject                  | East                          |
|                           | 9                        |                               |
| Town of Dundee            | Right-of-Way             | Polk County                   |
| AL-                       | Campbell Road            | RSF-1 Low Density             |
| Limited Agriculture       |                          | RSF-2 Moderate Density        |
|                           |                          | Single Family Residential     |
| Southwest                 | South                    | Southeast                     |
| Town of Dundee            | Town of Dundee           | Polk County                   |
| AL-                       | Lake Annie               | Polk County Citrus Groves and |
| Limited Agriculture       |                          | Lake Annie                    |