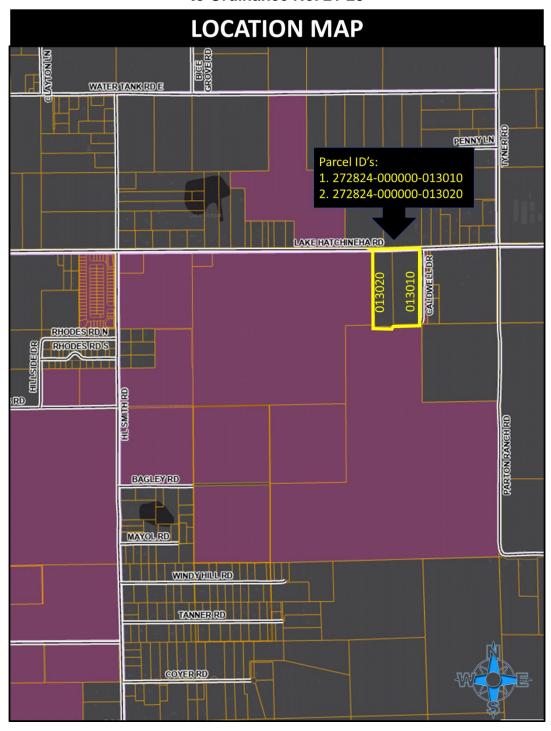

### SITE INFORMATION Project Name: Caldwell Ridge Subdivision Parcel I.D.#; 27-28-24-000000-[013010 & 013020] Site Address or General Location: Southwest corner of Lake Hatchineha Road & Caldwell Drive Present Use of the Property: Vacant - Ag Row Crops Existing Structures Located on the Site; N/A - Vacant Total Acreage: 24-Ac+/- Number of Residents on Site: 0 Legal Description of the Property: See Attached Legal Description Document PROPERTY OWNER: Name: W & G Groves, LLC Mailing Address: 33 Turtle Lane City;\_Haines City Zip: 33844 State: FL Home/Mobile Phone: (863) 604-9362 Email Address: brad.weihrauch@gmail.com\_ APPLICANT/AGENT: Name: Raysor Ventures, LLC Mailing Address: 19046 Bruce B. Downs Blvd, Ste. 308 City: Tampa State: FL Home/Mobile Phone: N/A Office: (813) 625-1699 Email Address: mdr@raysor-transportation.com Applicant is: Owner Agent/Representative X Purchaser Lessee 02/09/2023 Date Application Accepted by Town: Project ID Number: Application Fee Amount Paid:1113.39 Review Deposit Amount Paid: \_\_2000,00

## COMPOSITE EXHIBIT "B" to Ordinance No. 21-23

# COMPOSITE EXHIBIT "B" to Ordinance No. 21-23