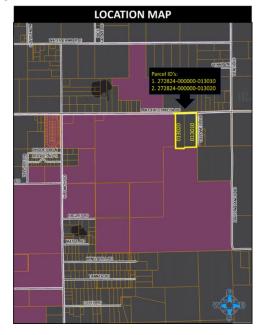

# **STAFF ANALYSIS**:

The Town of Dundee has received a petition for the voluntary annexation for the Caldwell Ridge Subdivision from Raysor Ventures, LLC.

The general location of the proposed land to be annexed is at the southwest corner of Lake Hatchineha Road and Caldwell Drive and consists of two parcels: 27-28-24-000000-013010 and 27-28-24-000000-013020. The proposed area consists of approximately 24 -/+ acres.

#### **Attachments:**

Ordinance 23-04

\* \* \* \* \* \*

SPACE FOR RECORDING

**ORDINANCE NO.: 23-04** 

AN ORDINANCE EXTENDING THE CORPORATE LIMITS OF THE TOWN OF DUNDEE, FLORIDA, SO AS TO INCLUDE THEREIN ADDITIONAL TERRITORY LYING CONTIGUOUS AND ADJACENT TO THE PRESENT BOUNDARIES OF THE TOWN OF DUNDEE, FLORIDA; DESCRIBING SAID ADDITIONAL TERRITORY; REPEALING ALL ORDINANCES IN CONFLICT HEREWITH; PROVIDING FOR CONFLICTS, SEVERABILITY, CODIFICATION; THE ADMINISTRATIVE CORRECTION OF SCRIVENER'S ERRORS AND AN EFFECTIVE DATE. (General Location: Two parcels located at the southwest corner of Lake Hatchineha Road and Caldwell Drive. The area covered by this request includes 24 +/- acres.)

See Composite Exhibit "B" attached hereto and made a part hereof consisting of two (2) pages, the first being a legal description, and the second being a locational map.

- 3. All ordinances in conflict herewith are hereby repealed.
- 4. If any provision or portion of this ordinance is declared by any court of competent jurisdiction to be void, unconstitutional, or unenforceable, then all remaining provisions and portions of this ordinance shall remain in full force and effect.
- 5. Sections of this Ordinance may be renumbered or re-lettered and the correction of typographical and/or scrivener's errors which do not affect the intent may be authorized by the Town Manager or his/her designee, without need of public hearing, by filing a corrected or re-codified copy of same with the Town Clerk.
  - 6. This ordinance shall take effect immediately after second reading.