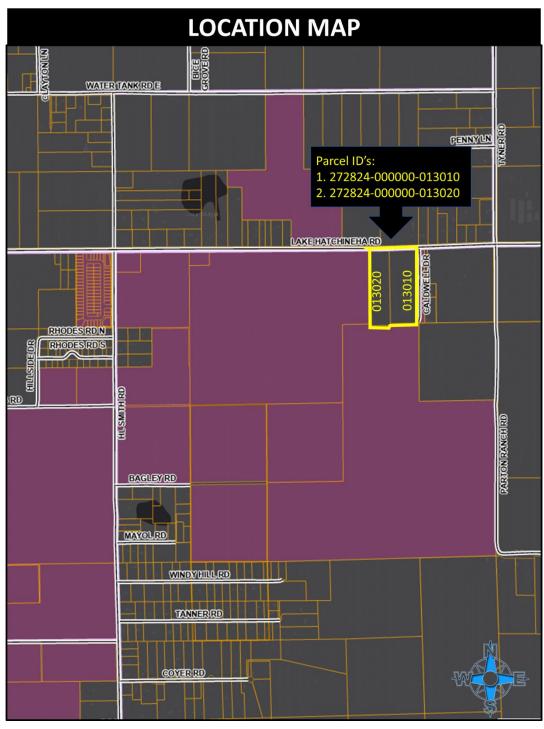

# **STAFF ANALYSIS**:

The Town of Dundee has received a petition for the voluntary annexation for the Caldwell Ridge Subdivision from Raysor Ventures, LLC.

The general location of the proposed land to be annexed is at the southwest corner of Lake Hatchineha Road and Caldwell Drive and consists of two parcels: 27-28-24-000000-013010 and 27-28-24-000000-013020. The proposed area consists of approximately 24 -/+ acres.

#### **Attachments:**

Ordinance 23-04

\* \* \* \* \* \*

SPACE FOR RECORDING

**ORDINANCE NO.: 23-04** 

AN ORDINANCE EXTENDING THE CORPORATE LIMITS OF THE TOWN OF DUNDEE, FLORIDA, SO AS TO INCLUDE THEREIN ADDITIONAL TERRITORY LYING CONTIGUOUS AND ADJACENT TO THE PRESENT BOUNDARIES OF THE TOWN OF DUNDEE, FLORIDA; DESCRIBING SAID ADDITIONAL TERRITORY; REPEALING ALL ORDINANCES IN CONFLICT HEREWITH; PROVIDING FOR CONFLICTS, SEVERABILITY, CODIFICATION; THE ADMINISTRATIVE CORRECTION OF SCRIVENER'S ERRORS AND AN EFFECTIVE DATE. (General Location: Two parcels located at the southwest corner of Lake Hatchineha Road and Caldwell Drive. The area covered by this request includes 24 +/- acres.)

See Composite Exhibit "B" attached hereto and made a part hereof consisting of two (2) pages, the first being a legal description, and the second being a locational map.

- 3. All ordinances in conflict herewith are hereby repealed.
- 4. If any provision or portion of this ordinance is declared by any court of competent jurisdiction to be void, unconstitutional, or unenforceable, then all remaining provisions and portions of this ordinance shall remain in full force and effect.
- 5. Sections of this Ordinance may be renumbered or re-lettered and the correction of typographical and/or scrivener's errors which do not affect the intent may be authorized by the Town Manager or his/her designee, without need of public hearing, by filing a corrected or re-codified copy of same with the Town Clerk.
  - 6. This ordinance shall take effect immediately after second reading.