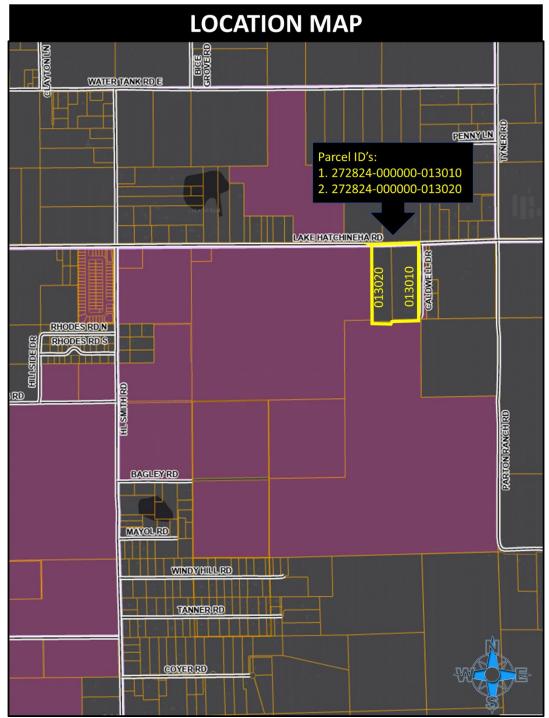

### **ORDINANCE NO.: 23-04**

AN ORDINANCE EXTENDING THE CORPORATE LIMITS OF THE TOWN OF DUNDEE, FLORIDA, SO AS TO INCLUDE THEREIN ADDITIONAL TERRITORY LYING CONTIGUOUS AND ADJACENT TO THE PRESENT BOUNDARIES OF THE TOWN OF DUNDEE, FLORIDA; DESCRIBING SAID ADDITIONAL TERRITORY; REPEALING ALL ORDINANCES IN CONFLICT HEREWITH; PROVIDING FOR CONFLICTS, SEVERABILITY, CODIFICATION; THE ADMINISTRATIVE CORRECTION OF SCRIVENER'S ERRORS AND AN EFFECTIVE DATE. (General Location: Two parcels located at the southwest corner of Lake Hatchineha Road and Caldwell Drive. The area covered by this request includes 24 +/- acres.)

See Composite Exhibit "B" attached hereto and made a part hereof consisting of two (2) pages, the first being a legal description, and the second being a locational map.

3. All ordinances in conflict herewith are hereby repealed.