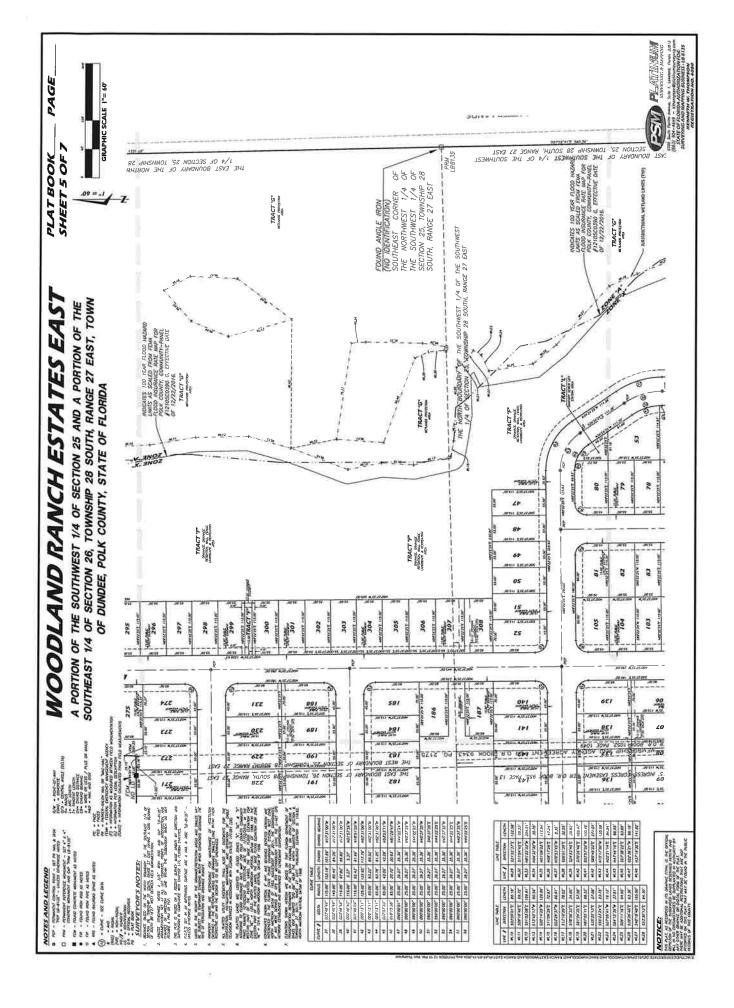

#### **COMPOSITE EXHIBIT "2"**

LOCATED IN SECTION 25 AND 26, TOWNSHIP 28 SOUTH, RANGE 27 EAST CITY OF DUNDEE, POLK COUNTY, FLORIDA

## **LEGAL DESCRIPTION**

(PARCELS 2 - 7)

A PARCEL OF LAND LOCATED IN SECTIONS 25 AND 26, TOWNSHIP 28 SOUTH, RANGE 27 EAST, POLK COUNTY, FLORIDA, BEING ALL THE LANDS CONVEYED BY DEED TO WEBINGA DEOBORAH ANN DESCRIBED IN OFFICIAL RECORDS BOOK 10912, PAGE 446 AND ALL THE LANDS CONVEYED BY DEED TO WOODLAND RANCH ESTATES LLC, OFFICIAL RECORDS BOOK 12012, PAGE 550, OF THE PUBLIC RECORDS OF POLK COUNTY, FLORIDA, BEING MORE PARTICULARLY DESCRIBED AS FOLLOWS:

COMMENCE AT THE EAST 1/4 CORNER OF SAID SECTION 26; THENCE ALONG THE NORTH LINE OF THE SOUTHWEST 1/4 OF SAID SECTION 25, N88\*49'15"E, A DISTANCE OF 72.75 FEET TO THE NORTHEAST CORNER OF LANDS DESCRIBED IN OFFICIAL RECORDS BOOK 10912, PAGE 446, ALSO BEING THE POINT OF BEGINNING;

BEGINNING; THENCE ALONG SAID NORTH LINE OF THE SOUTHWEST 1/4 OF SAID SECTION 25, N88'49'15"E, A DISTANCE OF 1240.65 FEET TO THE NORTHEAST CORNER OF THE NORTHWEST 1/4 OF THE SOUTHWEST 1/4 OF SECTION 25; THENCE DEPARTING THE NORTH LINE OF THE SOUTHWEST 1/4 OF SAID SECTION 25, ALONG THE WEST LINE OF THE NORTHWEST 1/4 OF THE SOUTHWEST 1/4 OF SAID SECTION 25, S01'20'21"E, A DISTANCE OF 1331.98 FEET TO THE NORTHEAST CORNER OF THE SOUTHWEST 1/4 OF THE SOUTHWEST 1/4 OF SAID SECTION 25; THENCE ALONG THE WEST LINE OF THE SOUTHWEST 1/4 OF THE SOUTHWEST 1/4 OF SAID SECTION 25; THENCE ALONG SAID NORTHERLY LINE OF THE SOUTH 792 FEET; THENCE ALONG SAID NORTHERLY LINE OF THE SOUTH 792 FEET; THENCE ALONG SAID NORTHERLY LINE, S87'55'44"W, A DISTANCE OF 280.02 FEET TO THE WESTERLY LINE OF THE SOUTH LINE OF SAID SECTION 25; THENCE ALONG THE SOUTH LINE OF SAID SECTION 25, S87'55'56'W, A DISTANCE OF 1022.92 FEET TO SOUTHWEST CORNER OF SAID SECTION 25; THENCE DEPARTING THE SOUTHWEST CORNER OF SAID SECTION 25, ALONG THE EAST LINE OF SAID SECTION 26, N01'34'57"W, A DISTANCE OF 671.18 FEET TO THE NORTHEAST CORNER OF TRACT "A" OF THE PLAT OF WALDEN VISTA AS DESCRIBED IN PLAT BOOK 129, PAGES 29–30, PUBLIC RECORDS OF POLK COUNTY, FLORIDA; THENCE DEPARTING THE EAST LINE OF SAID SECTION 26, ALONG THE NORTH LINE OF THE SOUTH 1/2 OF THE SOUTHEAST 1/4 OF SAID SECTION 26, ALONG THE NORTH LINE OF THE SOUTH 1/2 OF THE SOUTHEAST 1/4 OF THE SOUTHEAST 1/4 OF SAID SECTION 26, S88'30'13"W, A DISTANCE OF 1294.83 FEET TO THE EAST RIGHT-OF-WAY LINE (AS PER OCCUPATION) 26, S88'30'13"W, A DISTANCE OF 1294.83 FEET TO THE EAST RIGHT-OF-WAY LINE (AS PER OCCUPATION) 27 THE SOUTHEAST 1/4 OF SAID SECTION 26, ALONG THE EAST RIGHT-OF-WAY LINE (AS PER OCCUPATION) OF SAID HL SMITH ROAD, NO'119'19"W, A DISTANCE OF 1339.34 FEET TO THE NORTH LINE DEPARTING THE EAST RIGHT-OF-WAY LINE (AS PER OCCUPATION) OF SAID HL SMITH ROAD, ALONG THE DEPARTING THE EAST RIGHT-OF-WAY LINE (AS PER OCCUPATION) OF SAID HL SMITH ROAD, ALONG THE DEPARTING THE EAST RIGHT