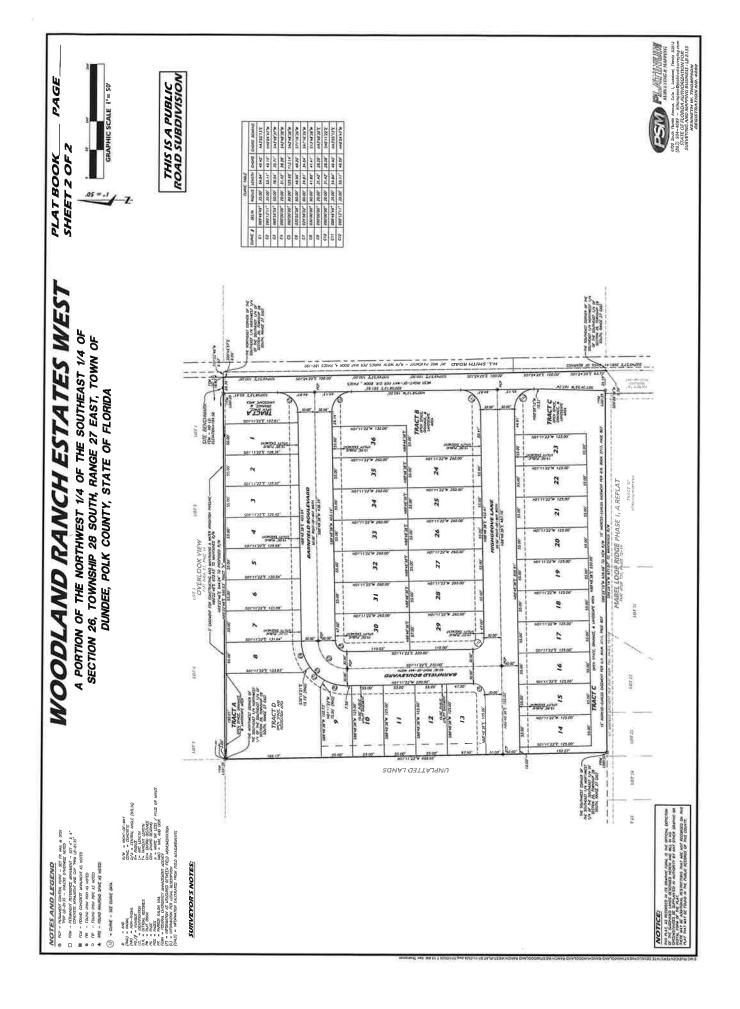

#### **COMPOSITE EXHIBIT "2"**

LOCATED IN SECTION 25 AND 26, TOWNSHIP 28 SOUTH, RANGE 27 EAST CITY OF DUNDEE, POLK COUNTY, FLORIDA

## **LEGAL DESCRIPTION**

(PARCELS 2 - 7)

A PARCEL OF LAND LOCATED IN SECTIONS 25 AND 26, TOWNSHIP 28 SOUTH, RANGE 27 EAST, POLK COUNTY, FLORIDA, BEING ALL THE LANDS CONVEYED BY DEED TO WEBINGA DEOBORAH ANN DESCRIBED IN OFFICIAL RECORDS BOOK 10912, PAGE 446 AND ALL THE LANDS CONVEYED BY DEED TO WOODLAND RANCH ESTATES LLC, OFFICIAL RECORDS BOOK 12012, PAGE 550, OF THE PUBLIC RECORDS OF POLK COUNTY, FLORIDA, BEING MORE PARTICULARLY DESCRIBED AS FOLLOWS:

COMMENCE AT THE EAST 1/4 CORNER OF SAID SECTION 26; THENCE ALONG THE NORTH LINE OF THE SOUTHWEST 1/4 OF SAID SECTION 25, N88\*49'15"E, A DISTANCE OF 72.75 FEET TO THE NORTHEAST CORNER OF LANDS DESCRIBED IN OFFICIAL RECORDS BOOK 10912, PAGE 446, ALSO BEING THE POINT OF BEGINNING;

BEGINNING; THENCE ALONG SAID NORTH LINE OF THE SOUTHWEST 1/4 OF SAID SECTION 25, N88'49'15"E, A DISTANCE OF 1240.65 FEET TO THE NORTHEAST CORNER OF THE NORTHWEST 1/4 OF THE SOUTHWEST 1/4 OF SECTION 25; THENCE DEPARTING THE NORTH LINE OF THE SOUTHWEST 1/4 OF SAID SECTION 25, ALONG THE WEST LINE OF THE NORTHWEST 1/4 OF THE SOUTHWEST 1/4 OF SAID SECTION 25, S01'20'21"E, A DISTANCE OF 1331.98 FEET TO THE NORTHEAST CORNER OF THE SOUTHWEST 1/4 OF THE SOUTHWEST 1/4 OF SAID SECTION 25; THENCE ALONG THE WEST LINE OF THE SOUTHWEST 1/4 OF THE SOUTHWEST 1/4 OF SAID SECTION 25; THENCE ALONG SAID NORTHERLY LINE OF THE SOUTH 792 FEET; THENCE ALONG SAID NORTHERLY LINE OF THE SOUTH 792 FEET; THENCE ALONG SAID NORTHERLY LINE, S87'55'44"W, A DISTANCE OF 280.02 FEET TO THE WESTERLY LINE OF THE SOUTH LINE OF SAID SECTION 25; THENCE ALONG THE SOUTH LINE OF SAID SECTION 25, S87'55'56'W, A DISTANCE OF 1022.92 FEET TO SOUTHWEST CORNER OF SAID SECTION 25; THENCE DEPARTING THE SOUTHWEST CORNER OF SAID SECTION 25, ALONG THE EAST LINE OF SAID SECTION 26, N01'34'57"W, A DISTANCE OF 671.18 FEET TO THE NORTHEAST CORNER OF TRACT "A" OF THE PLAT OF WALDEN VISTA AS DESCRIBED IN PLAT BOOK 129, PAGES 29–30, PUBLIC RECORDS OF POLK COUNTY, FLORIDA; THENCE DEPARTING THE EAST LINE OF SAID SECTION 26, ALONG THE NORTH LINE OF THE SOUTH 1/2 OF THE SOUTHEAST 1/4 OF SAID SECTION 26, ALONG THE NORTH LINE OF THE SOUTH 1/2 OF THE SOUTHEAST 1/4 OF THE SOUTHEAST 1/4 OF SAID SECTION 26, S88'30'13"W, A DISTANCE OF 1294.83 FEET TO THE EAST RIGHT-OF-WAY LINE (AS PER OCCUPATION) 26, S88'30'13"W, A DISTANCE OF 1294.83 FEET TO THE EAST RIGHT-OF-WAY LINE (AS PER OCCUPATION) 27 THE SOUTHEAST 1/4 OF SAID SECTION 26, ALONG THE EAST RIGHT-OF-WAY LINE (AS PER OCCUPATION) OF SAID HL SMITH ROAD, NO'119'19"W, A DISTANCE OF 1339.34 FEET TO THE NORTH LINE DEPARTING THE EAST RIGHT-OF-WAY LINE (AS PER OCCUPATION) OF SAID HL SMITH ROAD, ALONG THE DEPARTING THE EAST RIGHT-OF-WAY LINE (AS PER OCCUPATION) OF SAID HL SMITH ROAD, ALONG THE DEPARTING THE EAST RIGHT