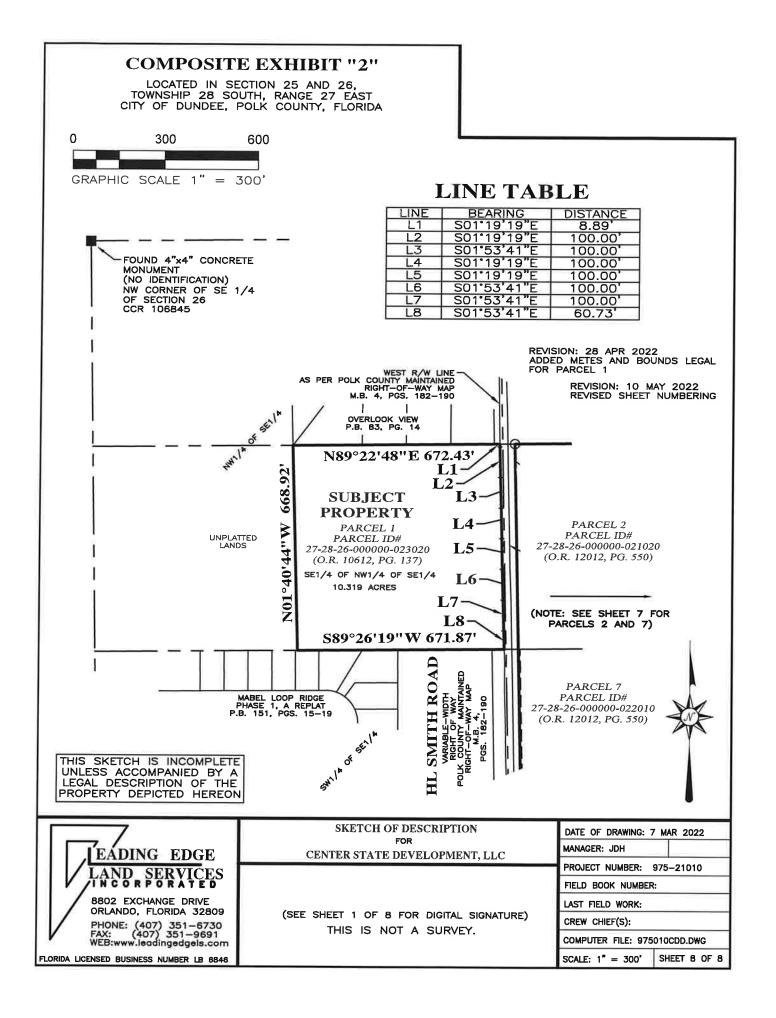

### **COMPOSITE EXHIBIT "2"**

LOCATED IN SECTION 25 AND 26, TOWNSHIP 28 SOUTH, RANGE 27 EAST CITY OF DUNDEE, POLK COUNTY, FLORIDA

THENCE DEPARTING THE NORTH LINE OF THE SE 1/4 OF THE NW 1/4 OF THE SE 1/4 OF SAID SECTION 26, ALONG THE WEST MAINTAINED RIGHT-OF-WAY LINE OF SAID HL SMITH ROAD THE FOLLOWING EIGHT (8) COURSES: 1) S01'19'19'E, A DISTANCE OF 8.89 FEET; 2) S01'19'19'E, A DISTANCE OF 100.00 FEET; 3) S01'53'41'E, A DISTANCE OF 100.00 FEET; 4) S01'19'19'E, A DISTANCE OF 100.00 FEET; 5) S01'19'19'E, A DISTANCE OF 100.00 FEET; 6) S01'53'41'E, A DISTANCE OF 100.00 FEET; 7) S01'53'41'E, A DISTANCE OF 100.00 FEET; 8) S01'53'41'E, A DISTANCE OF 60.73 FEET TO THE NORTH LINE OF THE N 1/2 OF THE SE 1/4 OF SAID SECTION 26 AND TO THE NORTH LINE OF THE N 1/2 OF THE SE 1/4 OF THE SE 1/4 OF SAID SECTION 26 AND TO THE NORTH LINE OF THE PLAT OF MABEL LOOP RIDGE, PHASE 1, A REPLAT, AS RECORDED IN PLAT BOOK 151, PAGES 15-19 OF THE PUBLIC RECORDS OF POLK COUNTY, FLORIDA; THENCE DEPARTING THE WEST MAINTAINED RIGHT-OF-WAY LINE OF SAID HL SMITH ROAD, ALONG THE NORTH LINE OF THE N 1/2 OF THE SE 1/4 OF SAID SECTION 26 AND THE NORTH LINE OF THE NORTH LINE OF THE PUBLIC SAID HL SMITH ROAD, ALONG THE NORTH LINE OF THE N 1/2 OF THE SE 1/4 OF SAID SECTION 26 AND THE NORTH LINE OF THE NORTH LINE OF THE PUBLIC SECTION 26 AND THE NORTH LINE OF THE N 1/2 OF THE SE 1/4 OF THE SE 1/4 OF SAID SECTION 26 AND THE NORTH LINE OF THE N 1/2 OF THE SE 1/4 OF THE SE 1/4 OF THE SE ADDIT A DISTANCE OF 671.87 FEET; THENCE NO1'40'44'W, A DISTANCE OF 668.92 FEET TO THE PUBLIC RECORDS OF POLK COUNTY, FLORIDA; THENCE ALONG THE SOUTH LINE OF OVERLOOK VIEW, N89'22'48''E, A DISTANCE OF 672.43 FEET TO THE POINT OF BEGINNING.

CONTAINING 10.319 ACRES (449475 SQUARE FEET) OF LAND, MORE OR LESS.

REVISION: 10 MAY 2022 REVISED SHEET NUMBERING REVISION: 28 APR 2022 ADDED METES AND BOUNDS LEGAL FOR PARCEL 1

| LEADING EDGE                                                                                 | SKETCH OF DESCRIPTION<br>For<br>CENTER STATE DEVELOPMENT, LLC | DATE OF DRAWING: 7 MAR 202:<br>MANAGER: JDH CADD:       |  |  |
|----------------------------------------------------------------------------------------------|---------------------------------------------------------------|---------------------------------------------------------|--|--|
| LAND SERVICES                                                                                |                                                               | PROJECT NUMBER: 975-21010<br>FIELD BOOK NUMBER:         |  |  |
| 8802 EXCHANGE DRIVE<br>ORLANDO, FLORIDA 32809<br>PHONE: (407) 351-6730                       | (SEE SHEET 1 OF 8 FOR DIGITAL SIGNATURE)                      | LAST FIELD WORK:<br>CREW CHIEF(S):                      |  |  |
| FAX: (407) 351-9691<br>WEB:www.leadingedgels.com<br>FLORIDA LICENSED BUSINESS NUMBER LB 8846 | THIS IS NOT A SURVEY.                                         | COMPUTER FILE: 975010CDD.DWG<br>(NO SCALE) SHEET 2 OF 8 |  |  |