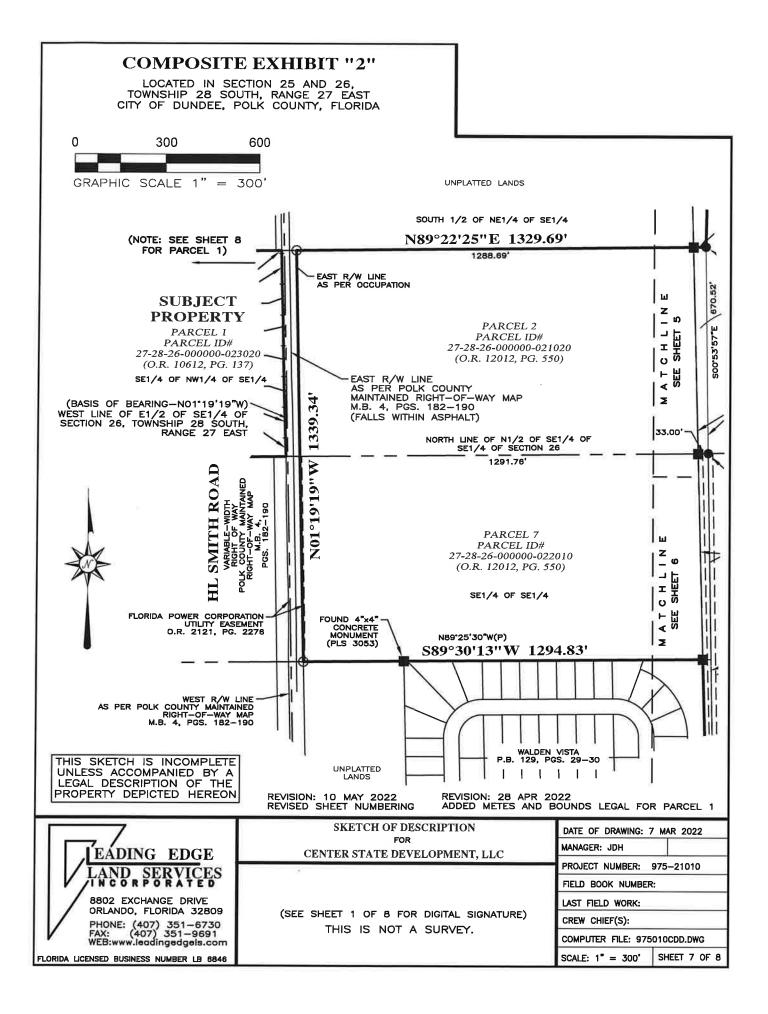

### **COMPOSITE EXHIBIT "2"**

LOCATED IN SECTION 25 AND 26, TOWNSHIP 28 SOUTH, RANGE 27 EAST CITY OF DUNDEE, POLK COUNTY, FLORIDA

# LEGAL DESCRIPTION

(PARCEL 1)

A PARCEL OF LAND LOCATED IN SECTION 26, TOWNSHIP 28 SOUTH, RANGE 27 EAST, CITY OF DUNDEE, POLK COUNTY, FLORIDA, BEING ALL THE LANDS CONVEYED BY DEED TO TURNER INVESTMENTS LTD, AS DESCRIBED IN OFFICIAL RECORDS BOOK 10612, PAGE 137, OF THE PUBLIC RECORDS OF POLK COUNTY, FLORIDA, BEING MORE PARTICULARLY DESCRIBED AS FOLLOWS:

COMMENCE AT THE NORTHWEST CORNER OF SAID SECTION 26; THENCE ALONG THE NORTH LINE OF SAID SECTION 26, N89'18'29"E, A DISTANCE OF 1325.62 FEET TO THE NORTHEAST CORNER OF THE WEST 1/2 OF THE SE 1/4 OF SAID SECTION 26; THENCE DEPARTING THE NORTH LINE OF SAID SECTION 26, ALONG THE EAST LINE OF THE WEST 1/2 OF THE SE 1/4 OF SAID SECTION 26, SO1'19'19"E, A DISTANCE OF 669.71 FEET TO THE NORTHEAST CORNER OF THE SE 1/4 OF THE NW 1/4 OF THE SE 1/4 OF SAID SECTION 26; THENCE DEPARTING THE EAST LINE OF THE NORTHEAST CORNER OF THE SE 1/4 OF THE NW 1/4 OF THE SE 1/4 OF SAID SECTION 26; SO1'19'19"E, A DISTANCE OF 669.71 FEET TO THE NORTHEAST CORNER OF THE SE 1/4 OF THE NW 1/4 OF THE SE 1/4 OF SAID SECTION 26; SO1'19'19"E, A DISTANCE OF ALONG THE NORTH LINE OF THE EAST LINE OF THE WEST 1/2 OF THE SE 1/4 OF SAID SECTION 26, SO1'19'19"E, A DISTANCE OF ALONG THE NORTH LINE OF THE SE 1/4 OF THE SE 1/4 OF SAID SECTION 26, SO1'19'19"E, A DISTANCE OF ALONG THE NORTH LINE OF THE SE 1/4 OF THE SE 1/4 OF SAID SECTION 26, SO1'19'19"E, A DISTANCE OF SECTION 26; THENCE DEPARTING THE EAST LINE OF THE WEST 1/2 OF THE SE 1/4 OF SAID SECTION 26, SO1'19'19"E, A DISTANCE OF 9.00 FEET TO THE WEST MAINTAINED RIGHT-OF-WAY LINE OF HL SMITH ROAD (VARIABLE-WIDTH RIGHT OF WAY, POLK COUNTY MAINTAINED RIGHT-OF-WAY MAP, M.B. 4, PGS. 182-190) AND TO THE POINT OF BEGINNING;

THENCE DEPARTING THE NORTH LINE OF THE SE 1/4 OF THE NW 1/4 OF THE SE 1/4 OF SAID SECTION 26, ALONG THE WEST MAINTAINED RIGHT-OF-WAY LINE OF SAID HL SMITH ROAD THE FOLLOWING EIGHT (8) COURSES: 1) S01'19'19'E, A DISTANCE OF 8.89 FEET; 2) S01'19'19'E, A DISTANCE OF 100.00 FEET; 3) S01'53'41'E, A DISTANCE OF 100.00 FEET; 4) S01'19'19'E, A DISTANCE OF 100.00 FEET; 5) S01'19'19'E, A DISTANCE OF 100.00 FEET; 6) S01'53'41'E, A DISTANCE OF 100.00 FEET; 7) S01'53'41'E, A DISTANCE OF 100.00 FEET; 8) S01'53'41'E, A DISTANCE OF 60.73 FEET TO THE NORTH LINE OF THE N 1/2 OF THE SE 1/4 OF SAID SECTION 26 AND TO THE NORTH LINE OF THE N 1/2 OF THE SE 1/4 OF THE SE 1/4 OF SAID SECTION 26 AND TO THE NORTH LINE OF THE PLAT OF MABEL LOOP RIDGE, PHASE 1, A REPLAT, AS RECORDED IN PLAT BOOK 151, PAGES 15-19 OF THE PUBLIC RECORDS OF POLK COUNTY, FLORIDA; THENCE DEPARTING THE WEST MAINTAINED RIGHT-OF-WAY LINE OF SAID HL SMITH ROAD, ALONG THE NORTH LINE OF THE N 1/2 OF THE SE 1/4 OF SAID SECTION 26 AND THE NORTH LINE OF THE NORTH LINE OF THE PUBLIC SAID HL SMITH ROAD, ALONG THE NORTH LINE OF THE N 1/2 OF THE SE 1/4 OF SAID SECTION 26 AND THE NORTH LINE OF THE NORTH LINE OF THE PUBLIC SECTION 26 AND THE NORTH LINE OF THE N 1/2 OF THE SE 1/4 OF THE SE 1/4 OF SAID SECTION 26 AND THE NORTH LINE OF THE N 1/2 OF THE SE 1/4 OF THE SE 1/4 OF THE SE ADDIT A DISTANCE OF 671.87 FEET; THENCE NO1'40'44'W, A DISTANCE OF 668.92 FEET TO THE PUBLIC RECORDS OF POLK COUNTY, FLORIDA; THENCE ALONG THE SOUTH LINE OF OVERLOOK VIEW, N89'22'48''E, A DISTANCE OF 672.43 FEET TO THE POINT OF BEGINNING.