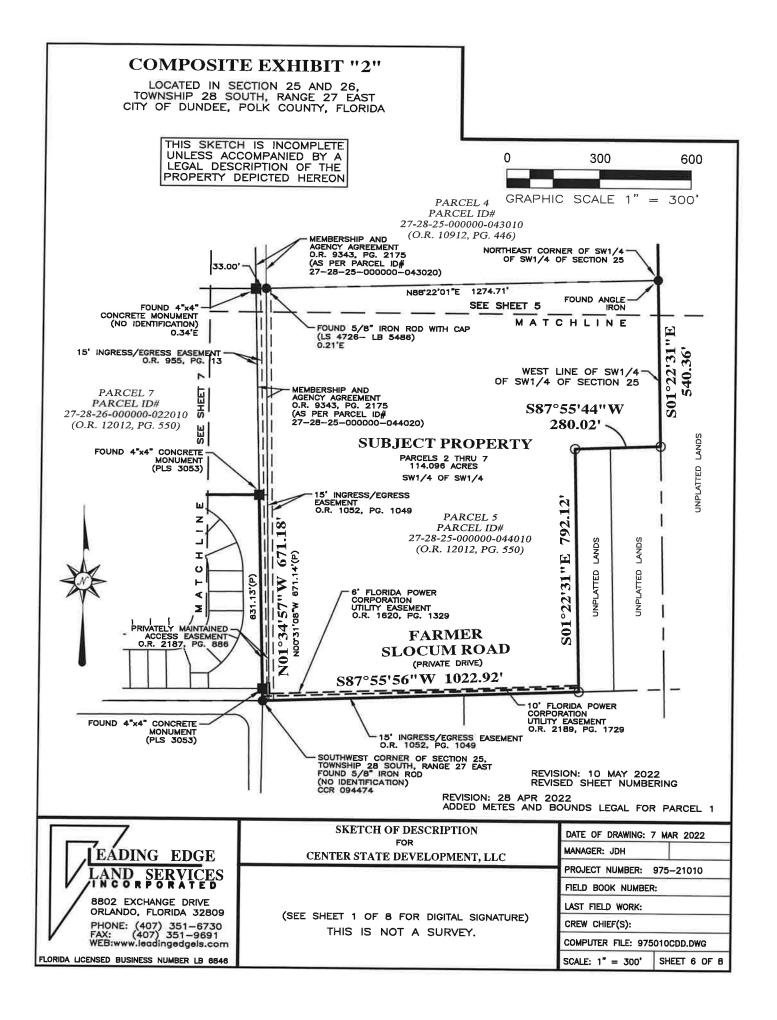

#### **COMPOSITE EXHIBIT "2"**

LOCATED IN SECTION 25 AND 26, TOWNSHIP 28 SOUTH, RANGE 27 EAST CITY OF DUNDEE, POLK COUNTY, FLORIDA

BEGINNING; THENCE ALONG SAID NORTH LINE OF THE SOUTHWEST 1/4 OF SAID SECTION 25, N88'49'15"E, A DISTANCE OF 1240.65 FEET TO THE NORTHEAST CORNER OF THE NORTHWEST 1/4 OF THE SOUTHWEST 1/4 OF SECTION 25; THENCE DEPARTING THE NORTH LINE OF THE SOUTHWEST 1/4 OF SAID SECTION 25, ALONG THE WEST LINE OF THE NORTHWEST 1/4 OF THE SOUTHWEST 1/4 OF SAID SECTION 25, S01'20'21"E, A DISTANCE OF 1331.98 FEET TO THE NORTHEAST CORNER OF THE SOUTHWEST 1/4 OF THE SOUTHWEST 1/4 OF SAID SECTION 25; THENCE ALONG THE WEST LINE OF THE SOUTHWEST 1/4 OF THE SOUTHWEST 1/4 OF SAID SECTION 25; THENCE ALONG SAID NORTHERLY LINE OF THE SOUTH 792 FEET; THENCE ALONG SAID NORTHERLY LINE OF THE SOUTH 792 FEET; THENCE ALONG SAID NORTHERLY LINE, S87'55'44"W, A DISTANCE OF 280.02 FEET TO THE WESTERLY LINE OF THE SOUTH LINE OF SAID SECTION 25; THENCE ALONG THE SOUTH LINE OF SAID SECTION 25, S87'55'56'W, A DISTANCE OF 1022.92 FEET TO SOUTHWEST CORNER OF SAID SECTION 25; THENCE DEPARTING THE SOUTHWEST CORNER OF SAID SECTION 25, ALONG THE EAST LINE OF SAID SECTION 26, N01'34'57"W, A DISTANCE OF 671.18 FEET TO THE NORTHEAST CORNER OF TRACT "A" OF THE PLAT OF WALDEN VISTA AS DESCRIBED IN PLAT BOOK 129, PAGES 29–30, PUBLIC RECORDS OF POLK COUNTY, FLORIDA; THENCE DEPARTING THE EAST LINE OF SAID SECTION 26, ALONG THE NORTH LINE OF THE SOUTH 1/2 OF THE SOUTHEAST 1/4 OF SAID SECTION 26, ALONG THE NORTH LINE OF THE SOUTH 1/2 OF THE SOUTHEAST 1/4 OF THE SOUTHEAST 1/4 OF SAID SECTION 26, S88'30'13"W, A DISTANCE OF 1294.83 FEET TO THE EAST RIGHT-OF-WAY LINE (AS PER OCCUPATION) 26, S88'30'13"W, A DISTANCE OF 1294.83 FEET TO THE EAST RIGHT-OF-WAY LINE (AS PER OCCUPATION) 27 THE SOUTHEAST 1/4 OF SAID SECTION 26, ALONG THE EAST RIGHT-OF-WAY LINE (AS PER OCCUPATION) OF SAID HL SMITH ROAD, NO'119'19"W, A DISTANCE OF 1339.34 FEET TO THE NORTH LINE DEPARTING THE EAST RIGHT-OF-WAY LINE (AS PER OCCUPATION) OF SAID HL SMITH ROAD, ALONG THE DEPARTING THE EAST RIGHT-OF-WAY LINE (AS PER OCCUPATION) OF SAID HL SMITH ROAD, ALONG THE DEPARTING THE EAST RIGHT