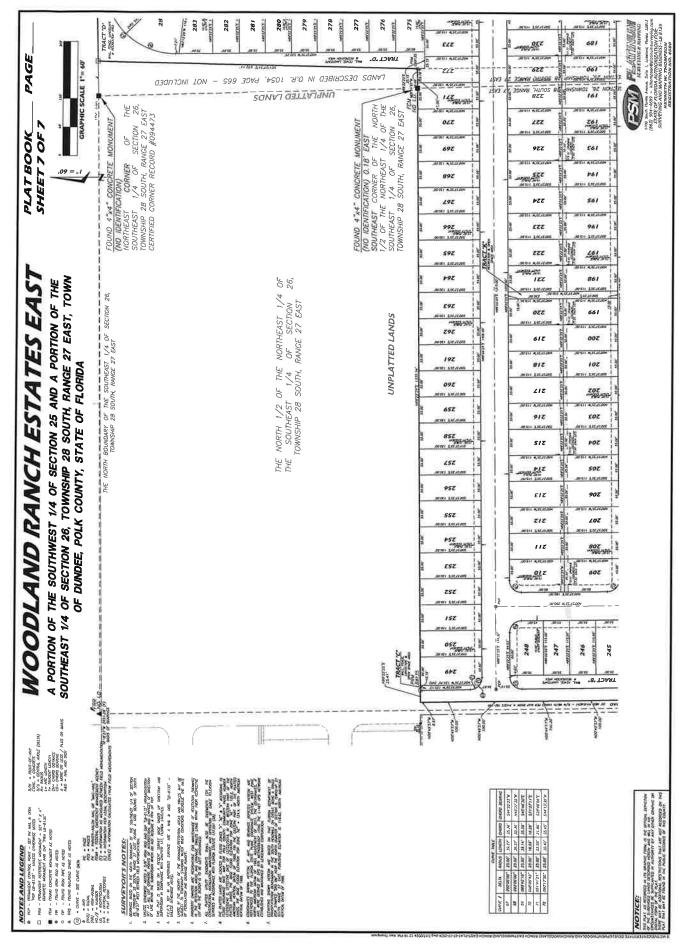

#### **COMPOSITE EXHIBIT "2"**

LOCATED IN SECTION 25 AND 26, TOWNSHIP 28 SOUTH, RANGE 27 EAST CITY OF DUNDEE, POLK COUNTY, FLORIDA

## **LEGAL DESCRIPTION**

(PARCELS 2 - 7)

A PARCEL OF LAND LOCATED IN SECTIONS 25 AND 26, TOWNSHIP 28 SOUTH, RANGE 27 EAST, POLK COUNTY, FLORIDA, BEING ALL THE LANDS CONVEYED BY DEED TO WEBINGA DEOBORAH ANN DESCRIBED IN OFFICIAL RECORDS BOOK 10912, PAGE 446 AND ALL THE LANDS CONVEYED BY DEED TO WOODLAND RANCH ESTATES LLC, OFFICIAL RECORDS BOOK 12012, PAGE 550, OF THE PUBLIC RECORDS OF POLK COUNTY, FLORIDA, BEING MORE PARTICULARLY DESCRIBED AS FOLLOWS:

COMMENCE AT THE EAST 1/4 CORNER OF SAID SECTION 26; THENCE ALONG THE NORTH LINE OF THE SOUTHWEST 1/4 OF SAID SECTION 25, N88\*49'15"E, A DISTANCE OF 72.75 FEET TO THE NORTHEAST CORNER OF LANDS DESCRIBED IN OFFICIAL RECORDS BOOK 10912, PAGE 446, ALSO BEING THE POINT OF BEGINNING;

BEGINNING; THENCE ALONG SAID NORTH LINE OF THE SOUTHWEST 1/4 OF SAID SECTION 25, N88'49'15"E, A DISTANCE OF 1240.65 FEET TO THE NORTHEAST CORNER OF THE NORTHWEST 1/4 OF THE SOUTHWEST 1/4 OF SECTION 25; THENCE DEPARTING THE NORTH LINE OF THE SOUTHWEST 1/4 OF SAID SECTION 25, ALONG THE WEST LINE OF THE NORTHWEST 1/4 OF THE SOUTHWEST 1/4 OF SAID SECTION 25, S01'20'21"E, A DISTANCE OF 1331.98 FEET TO THE NORTHEAST CORNER OF THE SOUTHWEST 1/4 OF THE SOUTHWEST 1/4 OF SAID SECTION 25; THENCE ALONG THE WEST LINE OF THE SOUTHWEST 1/4 OF THE SOUTHWEST 1/4 OF SAID SECTION 25; THENCE ALONG SAID NORTHERLY LINE OF THE SOUTH 792 FEET; THENCE ALONG SAID NORTHERLY LINE OF THE SOUTH 792 FEET; THENCE ALONG SAID NORTHERLY LINE, S87'55'44"W, A DISTANCE OF 280.02 FEET TO THE WESTERLY LINE OF THE SOUTH LINE OF SAID SECTION 25; THENCE ALONG THE SOUTH LINE OF SAID SECTION 25, S87'55'56'W, A DISTANCE OF 1022.92 FEET TO SOUTHWEST CORNER OF SAID SECTION 25; THENCE DEPARTING THE SOUTHWEST CORNER OF SAID SECTION 25, ALONG THE EAST LINE OF SAID SECTION 26, N01'34'57"W, A DISTANCE OF 671.18 FEET TO THE NORTHEAST CORNER OF TRACT "A" OF THE PLAT OF WALDEN VISTA AS DESCRIBED IN PLAT BOOK 129, PAGES 29–30, PUBLIC RECORDS OF POLK COUNTY, FLORIDA; THENCE DEPARTING THE EAST LINE OF SAID SECTION 26, ALONG THE NORTH LINE OF THE SOUTH 1/2 OF THE SOUTHEAST 1/4 OF SAID SECTION 26, ALONG THE NORTH LINE OF THE SOUTH 1/2 OF THE SOUTHEAST 1/4 OF THE SOUTHEAST 1/4 OF SAID SECTION 26, S88'30'13"W, A DISTANCE OF 1294.83 FEET TO THE EAST RIGHT-OF-WAY LINE (AS PER OCCUPATION) 26, S88'30'13"W, A DISTANCE OF 1294.83 FEET TO THE EAST RIGHT-OF-WAY LINE (AS PER OCCUPATION) 27 THE SOUTHEAST 1/4 OF SAID SECTION 26, ALONG THE EAST RIGHT-OF-WAY LINE (AS PER OCCUPATION) OF SAID HL SMITH ROAD, NO'119'19"W, A DISTANCE OF 1339.34 FEET TO THE NORTH LINE DEPARTING THE EAST RIGHT-OF-WAY LINE (AS PER OCCUPATION) OF SAID HL SMITH ROAD, ALONG THE DEPARTING THE EAST RIGHT-OF-WAY LINE (AS PER OCCUPATION) OF SAID HL SMITH ROAD, ALONG THE DEPARTING THE EAST RIGHT