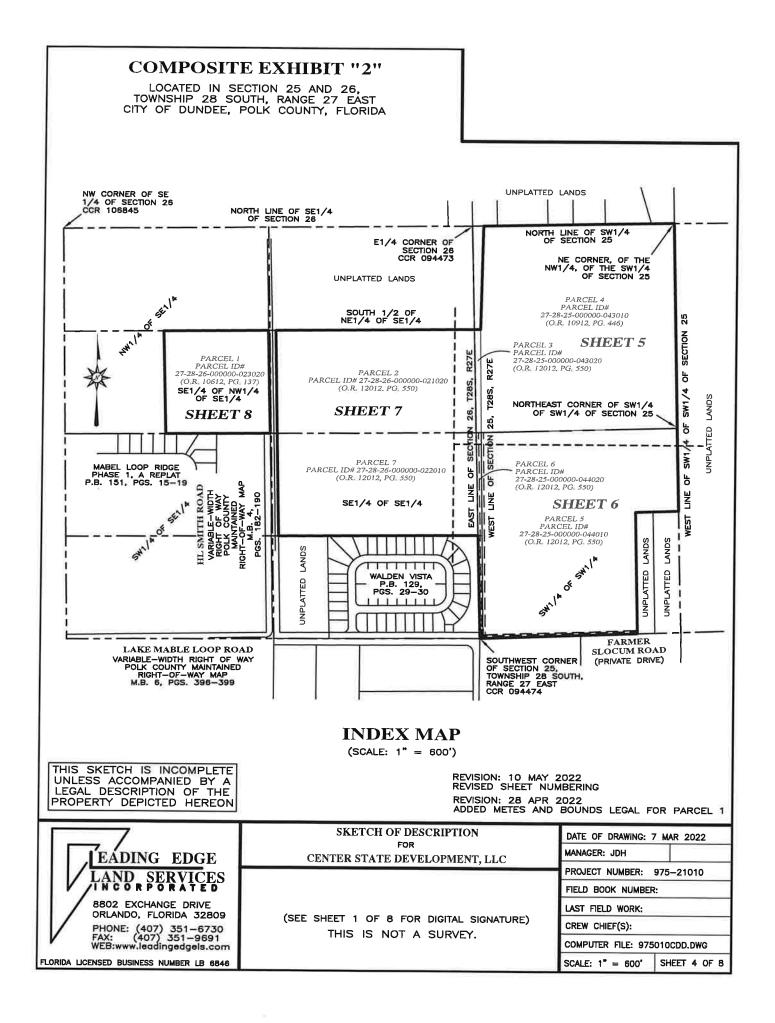

#### **COMPOSITE EXHIBIT "2"**

LOCATED IN SECTION 25 AND 26, TOWNSHIP 28 SOUTH, RANGE 27 EAST CITY OF DUNDEE, POLK COUNTY, FLORIDA

## **LEGAL DESCRIPTION**

(PARCELS 2 - 7)

A PARCEL OF LAND LOCATED IN SECTIONS 25 AND 26, TOWNSHIP 28 SOUTH, RANGE 27 EAST, POLK COUNTY, FLORIDA, BEING ALL THE LANDS CONVEYED BY DEED TO WEBINGA DEOBORAH ANN DESCRIBED IN OFFICIAL RECORDS BOOK 10912, PAGE 446 AND ALL THE LANDS CONVEYED BY DEED TO WOODLAND RANCH ESTATES LLC, OFFICIAL RECORDS BOOK 12012, PAGE 550, OF THE PUBLIC RECORDS OF POLK COUNTY, FLORIDA, BEING MORE PARTICULARLY DESCRIBED AS FOLLOWS:

COMMENCE AT THE EAST 1/4 CORNER OF SAID SECTION 26; THENCE ALONG THE NORTH LINE OF THE SOUTHWEST 1/4 OF SAID SECTION 25, N88\*49'15"E, A DISTANCE OF 72.75 FEET TO THE NORTHEAST CORNER OF LANDS DESCRIBED IN OFFICIAL RECORDS BOOK 10912, PAGE 446, ALSO BEING THE POINT OF BEGINNING;

BEGINNING; THENCE ALONG SAID NORTH LINE OF THE SOUTHWEST 1/4 OF SAID SECTION 25, N88'49'15"E, A DISTANCE OF 1240.65 FEET TO THE NORTHEAST CORNER OF THE NORTHWEST 1/4 OF THE SOUTHWEST 1/4 OF SECTION 25; THENCE DEPARTING THE NORTH LINE OF THE SOUTHWEST 1/4 OF SAID SECTION 25, ALONG THE WEST LINE OF THE NORTHWEST 1/4 OF THE SOUTHWEST 1/4 OF SAID SECTION 25, S01'20'21"E, A DISTANCE OF 1331.98 FEET TO THE NORTHEAST CORNER OF THE SOUTHWEST 1/4 OF THE SOUTHWEST 1/4 OF SAID SECTION 25; THENCE ALONG THE WEST LINE OF THE SOUTHWEST 1/4 OF THE SOUTHWEST 1/4 OF SAID SECTION 25; THENCE ALONG SAID NORTHERLY LINE OF THE SOUTH 792 FEET; THENCE ALONG SAID NORTHERLY LINE OF THE SOUTH 792 FEET; THENCE ALONG SAID NORTHERLY LINE, S87'55'44"W, A DISTANCE OF 280.02 FEET TO THE WESTERLY LINE OF THE SOUTH LINE OF SAID SECTION 25; THENCE ALONG THE SOUTH LINE OF SAID SECTION 25, S87'55'56'W, A DISTANCE OF 1022.92 FEET TO SOUTHWEST CORNER OF SAID SECTION 25; THENCE DEPARTING THE SOUTHWEST CORNER OF SAID SECTION 25, ALONG THE EAST LINE OF SAID SECTION 26, N01'34'57"W, A DISTANCE OF 671.18 FEET TO THE NORTHEAST CORNER OF TRACT "A" OF THE PLAT OF WALDEN VISTA AS DESCRIBED IN PLAT BOOK 129, PAGES 29–30, PUBLIC RECORDS OF POLK COUNTY, FLORIDA; THENCE DEPARTING THE EAST LINE OF SAID SECTION 26, ALONG THE NORTH LINE OF THE SOUTH 1/2 OF THE SOUTHEAST 1/4 OF SAID SECTION 26, ALONG THE NORTH LINE OF THE SOUTH 1/2 OF THE SOUTHEAST 1/4 OF THE SOUTHEAST 1/4 OF SAID SECTION 26, S88'30'13"W, A DISTANCE OF 1294.83 FEET TO THE EAST RIGHT-OF-WAY LINE (AS PER OCCUPATION) 26, S88'30'13"W, A DISTANCE OF 1294.83 FEET TO THE EAST RIGHT-OF-WAY LINE (AS PER OCCUPATION) 27 THE SOUTHEAST 1/4 OF SAID SECTION 26, ALONG THE EAST RIGHT-OF-WAY LINE (AS PER OCCUPATION) OF SAID HL SMITH ROAD, NO'119'19"W, A DISTANCE OF 1339.34 FEET TO THE NORTH LINE DEPARTING THE EAST RIGHT-OF-WAY LINE (AS PER OCCUPATION) OF SAID HL SMITH ROAD, ALONG THE DEPARTING THE EAST RIGHT-OF-WAY LINE (AS PER OCCUPATION) OF SAID HL SMITH ROAD, ALONG THE DEPARTING THE EAST RIGHT