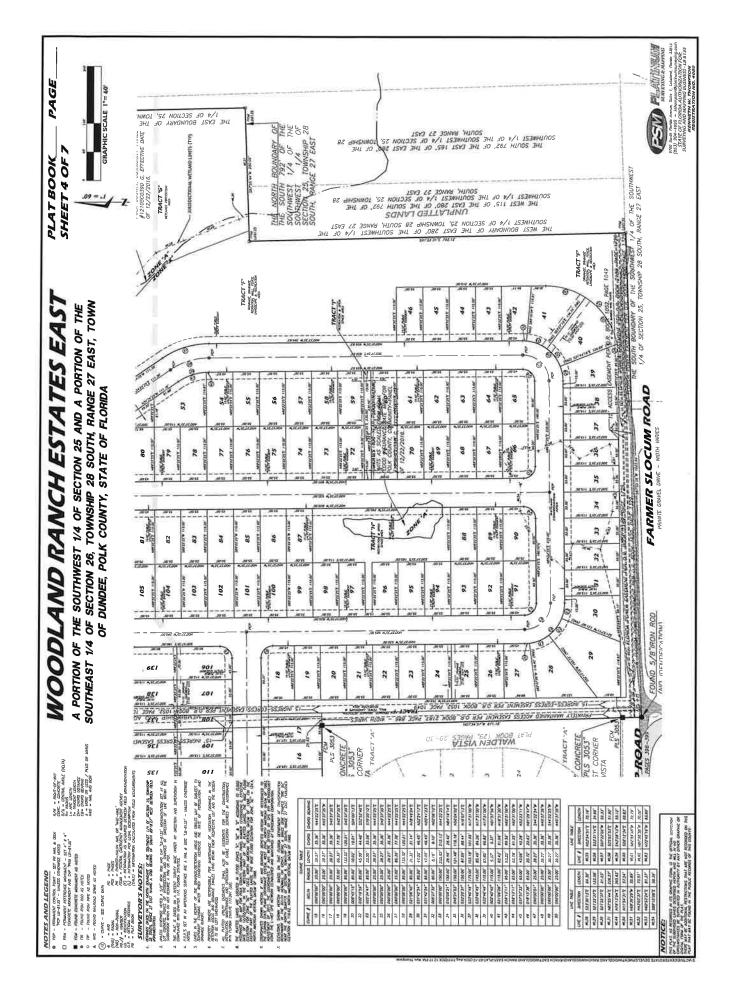

#### **COMPOSITE EXHIBIT "2"**

LOCATED IN SECTION 25 AND 26, TOWNSHIP 28 SOUTH, RANGE 27 EAST CITY OF DUNDEE, POLK COUNTY, FLORIDA

## **LEGAL DESCRIPTION**

(PARCELS 2 - 7)

A PARCEL OF LAND LOCATED IN SECTIONS 25 AND 26, TOWNSHIP 28 SOUTH, RANGE 27 EAST, POLK COUNTY, FLORIDA, BEING ALL THE LANDS CONVEYED BY DEED TO WEBINGA DEOBORAH ANN DESCRIBED IN OFFICIAL RECORDS BOOK 10912, PAGE 446 AND ALL THE LANDS CONVEYED BY DEED TO WOODLAND RANCH ESTATES LLC, OFFICIAL RECORDS BOOK 12012, PAGE 550, OF THE PUBLIC RECORDS OF POLK COUNTY, FLORIDA, BEING MORE PARTICULARLY DESCRIBED AS FOLLOWS:

COMMENCE AT THE EAST 1/4 CORNER OF SAID SECTION 26; THENCE ALONG THE NORTH LINE OF THE SOUTHWEST 1/4 OF SAID SECTION 25, N88\*49'15"E, A DISTANCE OF 72.75 FEET TO THE NORTHEAST CORNER OF LANDS DESCRIBED IN OFFICIAL RECORDS BOOK 10912, PAGE 446, ALSO BEING THE POINT OF BEGINNING;

BEGINNING; THENCE ALONG SAID NORTH LINE OF THE SOUTHWEST 1/4 OF SAID SECTION 25, N88'49'15"E, A DISTANCE OF 1240.65 FEET TO THE NORTHEAST CORNER OF THE NORTHWEST 1/4 OF THE SOUTHWEST 1/4 OF SECTION 25; THENCE DEPARTING THE NORTH LINE OF THE SOUTHWEST 1/4 OF SAID SECTION 25, ALONG THE WEST LINE OF THE NORTHWEST 1/4 OF THE SOUTHWEST 1/4 OF SAID SECTION 25, S01'20'21"E, A DISTANCE OF 1331.98 FEET TO THE NORTHEAST CORNER OF THE SOUTHWEST 1/4 OF THE SOUTHWEST 1/4 OF SAID SECTION 25; THENCE ALONG THE WEST LINE OF THE SOUTHWEST 1/4 OF THE SOUTHWEST 1/4 OF SAID SECTION 25; THENCE ALONG SAID NORTHERLY LINE OF THE SOUTH 792 FEET; THENCE ALONG SAID NORTHERLY LINE OF THE SOUTH 792 FEET; THENCE ALONG SAID NORTHERLY LINE, S87'55'44"W, A DISTANCE OF 280.02 FEET TO THE WESTERLY LINE OF THE SOUTH LINE OF SAID SECTION 25; THENCE ALONG THE SOUTH LINE OF SAID SECTION 25, S87'55'56'W, A DISTANCE OF 1022.92 FEET TO SOUTHWEST CORNER OF SAID SECTION 25; THENCE DEPARTING THE SOUTHWEST CORNER OF SAID SECTION 25, ALONG THE EAST LINE OF SAID SECTION 26, N01'34'57"W, A DISTANCE OF 671.18 FEET TO THE NORTHEAST CORNER OF TRACT "A" OF THE PLAT OF WALDEN VISTA AS DESCRIBED IN PLAT BOOK 129, PAGES 29–30, PUBLIC RECORDS OF POLK COUNTY, FLORIDA; THENCE DEPARTING THE EAST LINE OF SAID SECTION 26, ALONG THE NORTH LINE OF THE SOUTH 1/2 OF THE SOUTHEAST 1/4 OF SAID SECTION 26, ALONG THE NORTH LINE OF THE SOUTH 1/2 OF THE SOUTHEAST 1/4 OF THE SOUTHEAST 1/4 OF SAID SECTION 26, S88'30'13"W, A DISTANCE OF 1294.83 FEET TO THE EAST RIGHT-OF-WAY LINE (AS PER OCCUPATION) 26, S88'30'13"W, A DISTANCE OF 1294.83 FEET TO THE EAST RIGHT-OF-WAY LINE (AS PER OCCUPATION) 27 THE SOUTHEAST 1/4 OF SAID SECTION 26, ALONG THE EAST RIGHT-OF-WAY LINE (AS PER OCCUPATION) OF SAID HL SMITH ROAD, NO'119'19"W, A DISTANCE OF 1339.34 FEET TO THE NORTH LINE DEPARTING THE EAST RIGHT-OF-WAY LINE (AS PER OCCUPATION) OF SAID HL SMITH ROAD, ALONG THE DEPARTING THE EAST RIGHT-OF-WAY LINE (AS PER OCCUPATION) OF SAID HL SMITH ROAD, ALONG THE DEPARTING THE EAST RIGHT