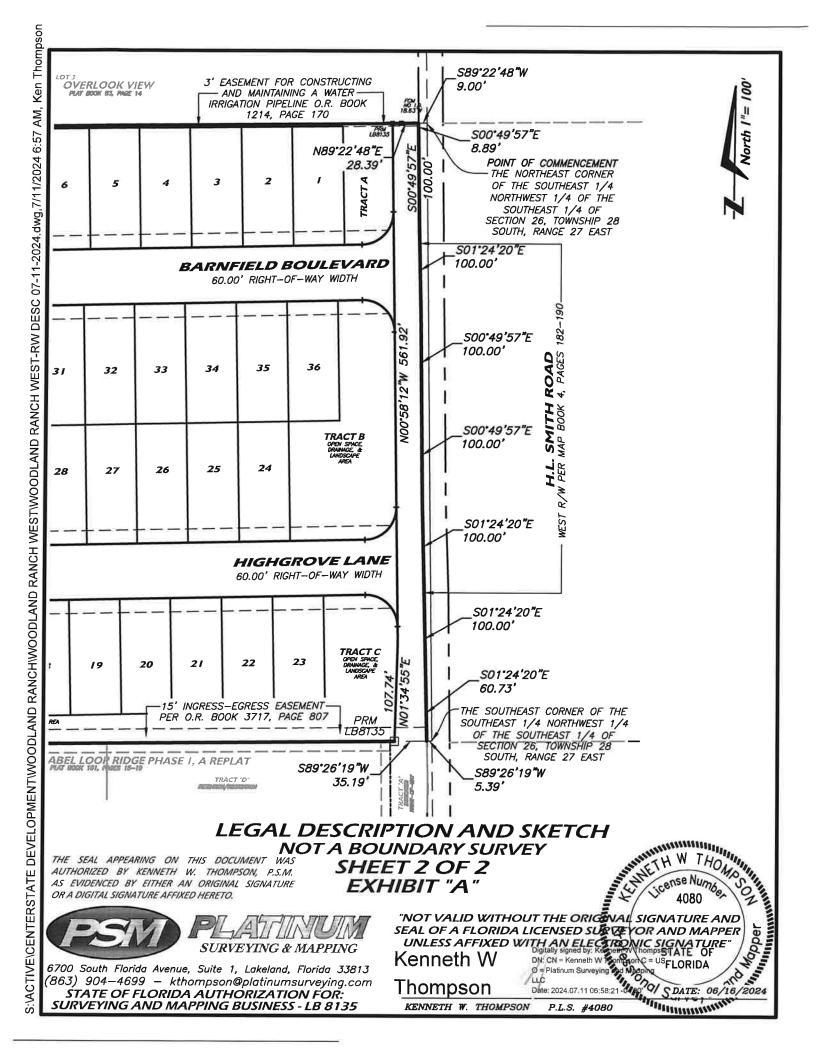

### LEGAL DESCRIPTION:

ADDITIONAL ROAD RIGHT-OF-WAY FOR H.L. SMITH ROAD, OVER AND ACROSS THAT PART OF THE SOUTHEAST 1/4 OF THE NORTHWEST 1/4 OF THE SOUTHEAST 1/4 OF SECTION 26, TOWNSHIP 28 SOUTH, RANGE 27 EAST, POLK COUNTY, FLORIDA BEING MORE PARTICULARLY DESCRIBED AS FOLLOWS:

<u>COMMENCE</u> AT THE NORTHEAST CORNER OF THE SOUTHEAST 1/4 OF THE NORTHWEST 1/4 OF THE SOUTHEAST 1/4 OF SAID SECTION 26; THENCE SOUTH 89'22'48" WEST, A DISTANCE OF 9.00 FEET TO THE WEST MAINTAINED RIGHT-OF-WAY OF H.L. SMITH ROAD AS RECORDED IN MAP BOOK 4, PAGES 182-190 OF THE PUBLIC RECORDS OF POLK COUNTY, FLORIDA AND THE POINT OF BEGINNING FOR THIS DESCRIPTION; THENCE SOUTH ALONG SAID MAINTAINED RIGHT-OF-WAY THE FOLLOWING EIGHT (8) COURSES: THENCE 1.) SOUTH 00'49'57" EAST, A DISTANCE OF 8.89 FEET; THENCE 2.) SOUTH 00°49'58" EAST, A DISTANCE OF 100.00 FEET; THENCE 3.) SOUTH 01°24'20" EAST, A DISTANCE OF 100.00 FEET; THENCE 4.) SOUTH 00'49'57" EAST, A DISTANCE OF 100.00 FEET; THENCE 5.) SOUTH 00'49'57" EAST, A DISTANCE OF 100.00 FEET; THENCE 6.) SOUTH 01'24'20" EAST, A DISTANCE OF 100.00 FEET; THENCE 7.) SOUTH 01°24'20" EAST, A DISTANCE OF 100.00 FEET; THENCE 8.) SOUTH 01°24'20" EAST, A DISTANCE OF 60.73 FEET TO A POINT WHICH LIES SOUTH 89'26'19" WEST AND 5.39 FEET FROM THE SOUTHEAST CORNER OF THE SOUTHEAST 1/4 OF THE NORTHWEST 1/4 OF THE SOUTHEAST 1/4 OF THE AFORESAID SECTION 26; THENCE DEPARTING SAID WEST MAINTAINED RIGHT-OF-WAY, SOUTH 89'26'19" WEST, A DISTANCE OF 35.16 FEET; THENCE NORTH 01'34'55" EAST, A DISTANCE OF 107.74 FEET; THENCE NORTH 00'58'12" WEST, A DISTANCE OF 561.92 FEET; THENCE NORTH 89°22'48" EAST, A DISTANCE OF 28.39 FEET RETURNING TO THE POINT OF BEGINNING.

> LEGAL DESCRIPTION AND SKETCH NOT A BOUNDARY SURVEY SHEET 1 OF 2

> > EXHIBIT "A

THE SEAL APPEARING ON THIS DOCUMENT WAS AUTHORIZED BY KENNETH W. THOMPSON, P.S.M. AS EVIDENCED BY EITHER AN ORIGINAL SIGNATURE OR A DIGITAL SIGNATURE AFFIXED HERETO.