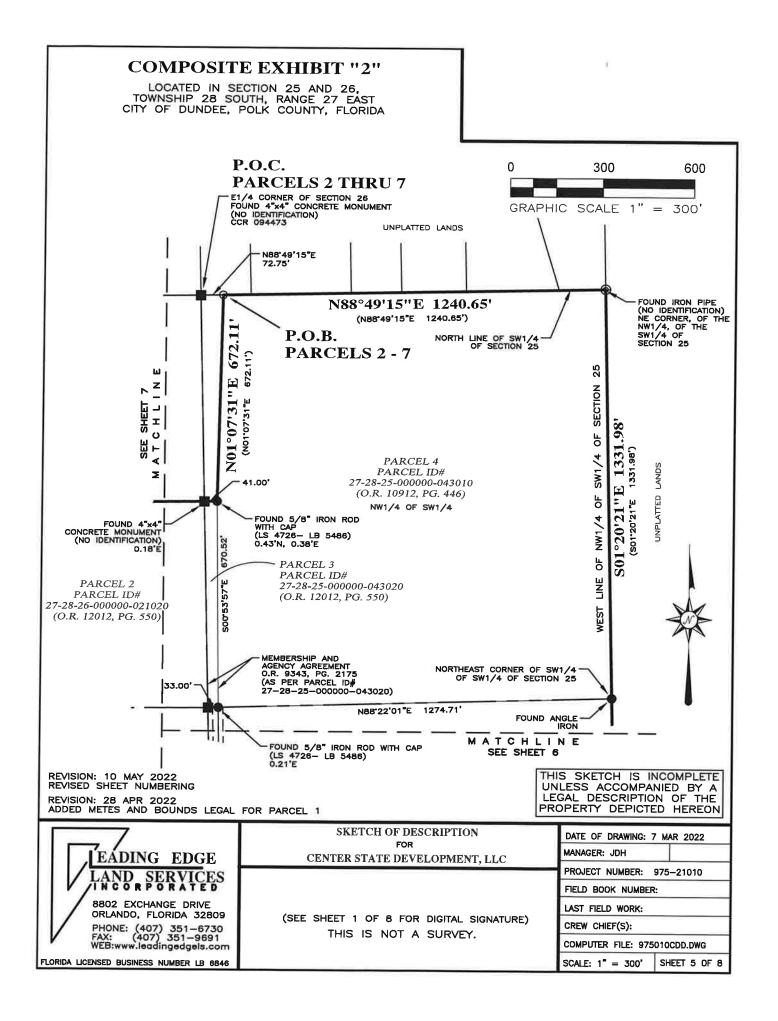

#### **COMPOSITE EXHIBIT "2"**

LOCATED IN SECTION 25 AND 26, TOWNSHIP 28 SOUTH, RANGE 27 EAST CITY OF DUNDEE, POLK COUNTY, FLORIDA

COMMENCE AT THE EAST 1/4 CORNER OF SAID SECTION 26; THENCE ALONG THE NORTH LINE OF THE SOUTHWEST 1/4 OF SAID SECTION 25, N88\*49'15"E, A DISTANCE OF 72.75 FEET TO THE NORTHEAST CORNER OF LANDS DESCRIBED IN OFFICIAL RECORDS BOOK 10912, PAGE 446, ALSO BEING THE POINT OF BEGINNING;

BEGINNING; THENCE ALONG SAID NORTH LINE OF THE SOUTHWEST 1/4 OF SAID SECTION 25, N88'49'15"E, A DISTANCE OF 1240.65 FEET TO THE NORTHEAST CORNER OF THE NORTHWEST 1/4 OF THE SOUTHWEST 1/4 OF SECTION 25; THENCE DEPARTING THE NORTH LINE OF THE SOUTHWEST 1/4 OF SAID SECTION 25, ALONG THE WEST LINE OF THE NORTHWEST 1/4 OF THE SOUTHWEST 1/4 OF SAID SECTION 25, S01'20'21"E, A DISTANCE OF 1331.98 FEET TO THE NORTHEAST CORNER OF THE SOUTHWEST 1/4 OF THE SOUTHWEST 1/4 OF SAID SECTION 25; THENCE ALONG THE WEST LINE OF THE SOUTHWEST 1/4 OF THE SOUTHWEST 1/4 OF SAID SECTION 25; THENCE ALONG SAID NORTHERLY LINE OF THE SOUTH 792 FEET; THENCE ALONG SAID NORTHERLY LINE OF THE SOUTH 792 FEET; THENCE ALONG SAID NORTHERLY LINE, S87'55'44"W, A DISTANCE OF 280.02 FEET TO THE WESTERLY LINE OF THE SOUTH LINE OF SAID SECTION 25; THENCE ALONG THE SOUTH LINE OF SAID SECTION 25, S87'55'56'W, A DISTANCE OF 1022.92 FEET TO SOUTHWEST CORNER OF SAID SECTION 25; THENCE DEPARTING THE SOUTHWEST CORNER OF SAID SECTION 25, ALONG THE EAST LINE OF SAID SECTION 26, N01'34'57"W, A DISTANCE OF 671.18 FEET TO THE NORTHEAST CORNER OF TRACT "A" OF THE PLAT OF WALDEN VISTA AS DESCRIBED IN PLAT BOOK 129, PAGES 29–30, PUBLIC RECORDS OF POLK COUNTY, FLORIDA; THENCE DEPARTING THE EAST LINE OF SAID SECTION 26, ALONG THE NORTH LINE OF THE SOUTH 1/2 OF THE SOUTHEAST 1/4 OF SAID SECTION 26, ALONG THE NORTH LINE OF THE SOUTH 1/2 OF THE SOUTHEAST 1/4 OF THE SOUTHEAST 1/4 OF SAID SECTION 26, S88'30'13"W, A DISTANCE OF 1294.83 FEET TO THE EAST RIGHT-OF-WAY LINE (AS PER OCCUPATION) 26, S88'30'13"W, A DISTANCE OF 1294.83 FEET TO THE EAST RIGHT-OF-WAY LINE (AS PER OCCUPATION) 27 THE SOUTHEAST 1/4 OF SAID SECTION 26, ALONG THE EAST RIGHT-OF-WAY LINE (AS PER OCCUPATION) OF SAID HL SMITH ROAD, NO'119'19"W, A DISTANCE OF 1339.34 FEET TO THE NORTH LINE DEPARTING THE EAST RIGHT-OF-WAY LINE (AS PER OCCUPATION) OF SAID HL SMITH ROAD, ALONG THE DEPARTING THE EAST RIGHT-OF-WAY LINE (AS PER OCCUPATION) OF SAID HL SMITH ROAD, ALONG THE DEPARTING THE EAST RIGHT