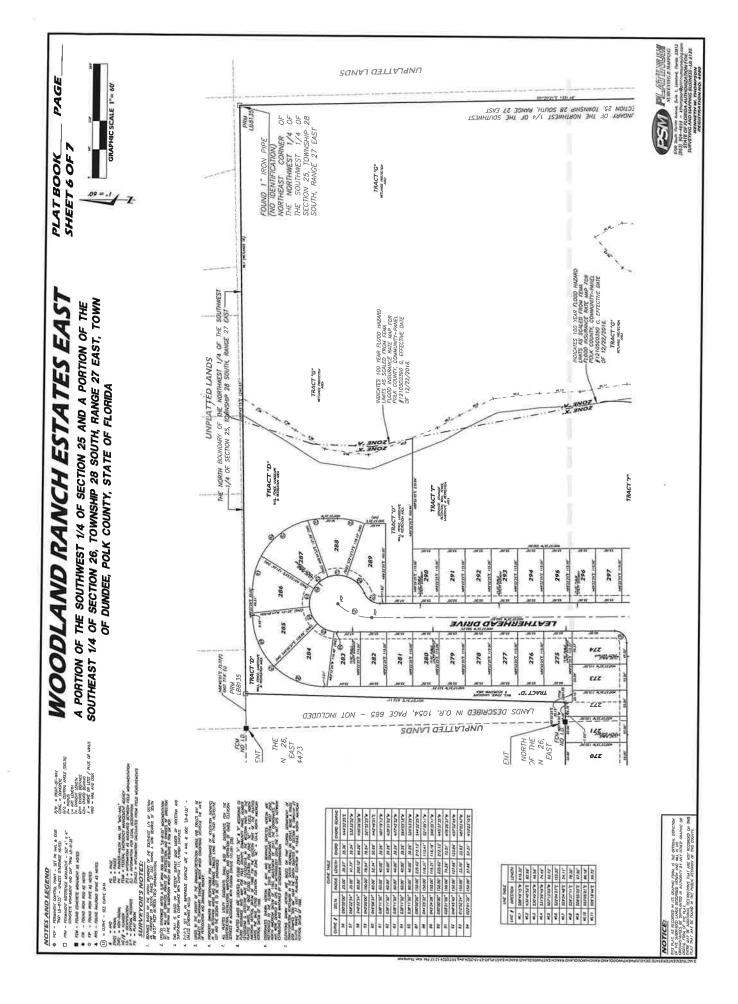

#### **COMPOSITE EXHIBIT "2"**

LOCATED IN SECTION 25 AND 26, TOWNSHIP 28 SOUTH, RANGE 27 EAST CITY OF DUNDEE, POLK COUNTY, FLORIDA

## **LEGAL DESCRIPTION**

(PARCELS 2 - 7)

A PARCEL OF LAND LOCATED IN SECTIONS 25 AND 26, TOWNSHIP 28 SOUTH, RANGE 27 EAST, POLK COUNTY, FLORIDA, BEING ALL THE LANDS CONVEYED BY DEED TO WEBINGA DEOBORAH ANN DESCRIBED IN OFFICIAL RECORDS BOOK 10912, PAGE 446 AND ALL THE LANDS CONVEYED BY DEED TO WOODLAND RANCH ESTATES LLC, OFFICIAL RECORDS BOOK 12012, PAGE 550, OF THE PUBLIC RECORDS OF POLK COUNTY, FLORIDA, BEING MORE PARTICULARLY DESCRIBED AS FOLLOWS:

COMMENCE AT THE EAST 1/4 CORNER OF SAID SECTION 26; THENCE ALONG THE NORTH LINE OF THE SOUTHWEST 1/4 OF SAID SECTION 25, N88\*49'15"E, A DISTANCE OF 72.75 FEET TO THE NORTHEAST CORNER OF LANDS DESCRIBED IN OFFICIAL RECORDS BOOK 10912, PAGE 446, ALSO BEING THE POINT OF BEGINNING;

BEGINNING; THENCE ALONG SAID NORTH LINE OF THE SOUTHWEST 1/4 OF SAID SECTION 25, N88'49'15"E, A DISTANCE OF 1240.65 FEET TO THE NORTHEAST CORNER OF THE NORTHWEST 1/4 OF THE SOUTHWEST 1/4 OF SECTION 25; THENCE DEPARTING THE NORTH LINE OF THE SOUTHWEST 1/4 OF SAID SECTION 25, ALONG THE WEST LINE OF THE NORTHWEST 1/4 OF THE SOUTHWEST 1/4 OF SAID SECTION 25, S01'20'21"E, A DISTANCE OF 1331.98 FEET TO THE NORTHEAST CORNER OF THE SOUTHWEST 1/4 OF THE SOUTHWEST 1/4 OF SAID SECTION 25; THENCE ALONG THE WEST LINE OF THE SOUTHWEST 1/4 OF THE SOUTHWEST 1/4 OF SAID SECTION 25; THENCE ALONG SAID NORTHERLY LINE OF THE SOUTH 792 FEET; THENCE ALONG SAID NORTHERLY LINE OF THE SOUTH 792 FEET; THENCE ALONG SAID NORTHERLY LINE, S87'55'44"W, A DISTANCE OF 280.02 FEET TO THE WESTERLY LINE OF THE SOUTH LINE OF SAID SECTION 25; THENCE ALONG THE SOUTH LINE OF SAID SECTION 25, S87'55'56'W, A DISTANCE OF 1022.92 FEET TO SOUTHWEST CORNER OF SAID SECTION 25; THENCE DEPARTING THE SOUTHWEST CORNER OF SAID SECTION 25, ALONG THE EAST LINE OF SAID SECTION 26, N01'34'57"W, A DISTANCE OF 671.18 FEET TO THE NORTHEAST CORNER OF TRACT "A" OF THE PLAT OF WALDEN VISTA AS DESCRIBED IN PLAT BOOK 129, PAGES 29–30, PUBLIC RECORDS OF POLK COUNTY, FLORIDA; THENCE DEPARTING THE EAST LINE OF SAID SECTION 26, ALONG THE NORTH LINE OF THE SOUTH 1/2 OF THE SOUTHEAST 1/4 OF SAID SECTION 26, ALONG THE NORTH LINE OF THE SOUTH 1/2 OF THE SOUTHEAST 1/4 OF THE SOUTHEAST 1/4 OF SAID SECTION 26, S88'30'13"W, A DISTANCE OF 1294.83 FEET TO THE EAST RIGHT-OF-WAY LINE (AS PER OCCUPATION) 26, S88'30'13"W, A DISTANCE OF 1294.83 FEET TO THE EAST RIGHT-OF-WAY LINE (AS PER OCCUPATION) 27 THE SOUTHEAST 1/4 OF SAID SECTION 26, ALONG THE EAST RIGHT-OF-WAY LINE (AS PER OCCUPATION) OF SAID HL SMITH ROAD, NO'119'19"W, A DISTANCE OF 1339.34 FEET TO THE NORTH LINE DEPARTING THE EAST RIGHT-OF-WAY LINE (AS PER OCCUPATION) OF SAID HL SMITH ROAD, ALONG THE DEPARTING THE EAST RIGHT-OF-WAY LINE (AS PER OCCUPATION) OF SAID HL SMITH ROAD, ALONG THE DEPARTING THE EAST RIGHT