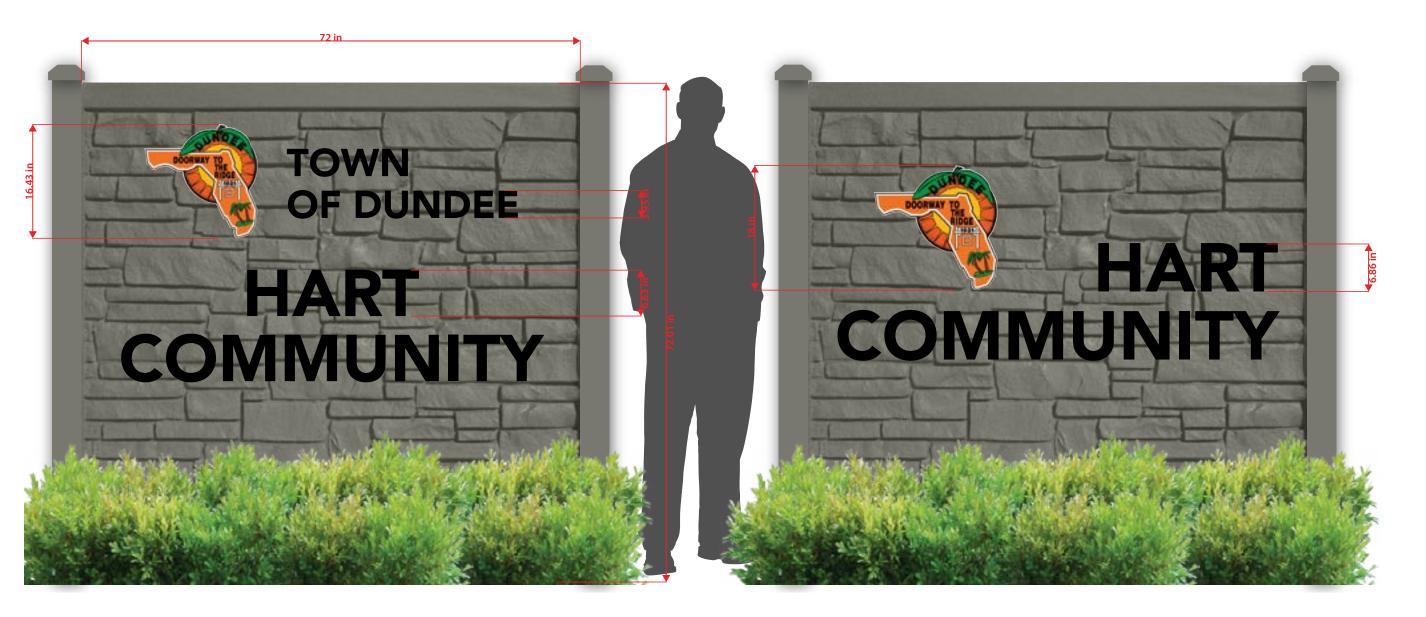

## TOWN OF DUNDEE HART COMMUNITY

MONUMENT LETTERING AND LOGO

OPTION A OPTION B

29996 Hwy. 27 Lake Hamilton, FL 33851

Ph: (863) 438-8612

www.extremegx.com

Created Exclusively for:

Sales Representative:

## TOWN OF DUNDEE HART COMMUNITY

MONUMENT LETTERING AND LOGO