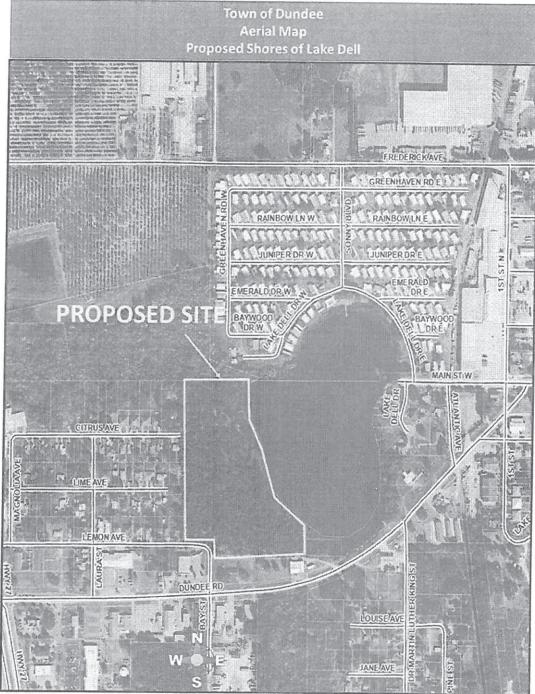

WHEREAS, the Subdivision is to occur on approximately 13.09 +/- acres which are located at the northeast corner of the intersection of Bay Street and Lemon Avenue (0 Old Highway 542, Dundee), Town of Dundee, Florida, further identified as Polk County Property Appraiser's Parcel Identification Number 272828-846000-000010; and

WHEREAS, the proposed Shores of Lake Dell Subdivision (the "Subdivision") is to occur on approximately 13.09 +/- acres which are located at the northeast corner of the intersection of Bay Street and Lemon Avenue (0 Old Highway 542, Dundee), in Dundee, Florida, further identified as Polk County Property Appraiser's Parcel Identification Number 272828-846000-000010, (collectively referred to as the "Property"); and