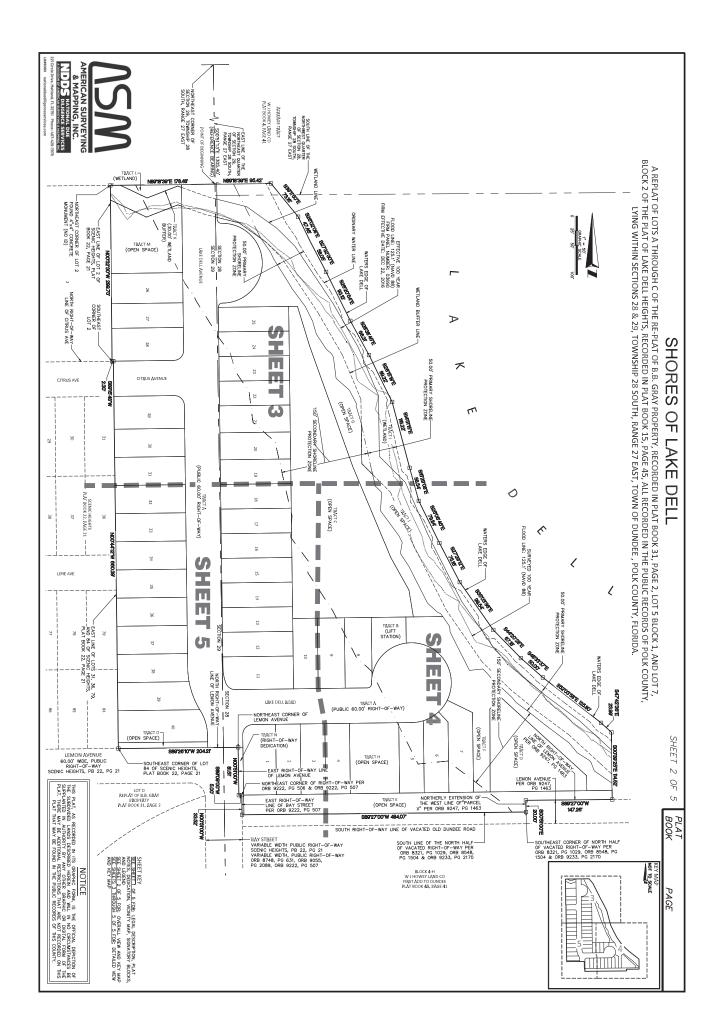

of the real property, which is the subject of that certain plat entitled *Shores of Lake Dell* (the "Plat") and described in **Composite Exhibit** "**B**" which is attached hereto and incorporated herein by reference.

# EXHIBIT.B

| Image: State of the state                                                                                                                                                                                                     | LEGAL DESCRIPTION       1         A REPLAT OF LUDS A Instruct C OF THE RE-PLAY OF BLA GAVE PROPERTY, RESORDED AND REPLATION OF LODIES AND AND REPLACE OF LUCE REAL OF LUDRE TO A DATA OF LUDRE TO                                                                                                                                                                  | A REPLAT OF LOTS A THROUGH C OF T<br>BLOCK 2 OF THE PLAT OF LAKE DELL HEI<br>SECTIONS 28 & 29,                                                                                                                                                                                                                                                                    |
|----------------------------------------------------------------------------------------------------------------------------------------------------------------------------------------------------------------------------------------------------------------------------------------------------------------------------------------------------------------------------------------------------------------------------------------------------------------------------------------------------------------------------------------------------------------------------------------------------------------------------------------------------------------------------------------------------------------------------------------------------------------------------------------------------------------------------------------------------------------------------------------------------------------------------------------------------------------------------------------------------------------------------------------------------------------------------------------------------------------------------------------------------------------------------------------------------------------------------------------------------------------------------------------------------------------------------------------------------------------------------------------------------------------------------------------------------------------------------------------------------------------------------------------------------------------------------------------------------------------------------------------------------------------------------------------------------------------------------------------------------------------------------------------------------------------------------------------------------------------------------------------------------------------------------------------------------------------------------------------------------------------------------------------------------------------------------------------------------------------------------------------------------------------------------------------------------------------------------------------------------------------------------------------------------|------------------------------------------------------------------------------------------------------------------------------------------------------------------------------------------------------------------------------------------------------------------------------------------------------------------------------------------------------------------------------------------------------------------------------------------------------------------------------------------------------------------------------------------------------------------------------------------------------------------------------------------------------------------------------------------------------------------------------------------------------------------------------------------------------------------------------------------------------------------------------------------------------------------------------------------------------------------------------------------------------------------------------------------------------------------------------------------------------------------------------------------------------------------------------------------------------------------------------------------------------------------------------------------------------------------------------------------------------------------------------------------------------------------------------------------------------------------------------------------------------------------------------------------------------------------------------------------------------------------------------------------------------------------------------------------------------------------------------------------------------------------------------------------------------------------------------------------------------------------------------------------------------------------------------------------------------------------------------------------------------------------------------------------------------------------------------------------------------------------------------------------------------------------------------------------------------------------------------|-------------------------------------------------------------------------------------------------------------------------------------------------------------------------------------------------------------------------------------------------------------------------------------------------------------------------------------------------------------------|
| LEGEND<br>- EVEN<br>- TORK MAR DRUTNG CHARE N<br>- TORKL RECORDS BOX<br>- TORKL RECORDS DURING CHARE N<br>- TORKL WONDER PRIMAL<br>- STANLAW WONDER POPULA SALE<br>- STANLAW WONDER POPULA<br>- STANLAW WONDER POPUL | <b>STREEDS NOTE: STREEDS NOTE: STREED NOTE: </b>                                                                                                                                                                                                                                                                                                                                                                  | SHORES OF LAKE DELL<br>A REPLAT OF LOTS A THROUGH C OF THE RE-PLAT OF B.B. GRAY PROPERTY, RECORDED IN PLAT BOOK 31, PAGE 2, LOT 5 BLOCK 1,<br>BLOCK 2 OF THE PLAT OF LAKE DELL HEIGHTS, RECORDED IN PLAT BOOK 15, PAGE 45, OF THE PUBLIC RECORDS OF POLK COUNTY, LO<br>SECTIONS 28 & 29, TOWNSHIP 28 SOUTH, RANGE 27 EAST, TOWN OF DUNDEE , POLK COUNTY, FLORIDA. |
| TOWN COMMISSION APPROVAL<br>SWITCP LOBOR       IT IS HERERY CRIFFED THAT THIS PLAT HAS BEEN OFTICALLY APPROVED<br>DEM RECEIVED WAT THAT SHE PLAT HAS BEEN OFTICALLY APPROVED<br>DEM RECEIVED AND ADDRESS OF DEVELOPMENT ACCEPTING THE TOWN<br>COMBINING THAT AND AND AND ADDRESS OF THE TOWN<br>TOWN WALKER       PF:<br>TWORE DAYS<br>TOWN WALKER     ATTEST:<br>TWO HOADS<br>TOWN WALKER       PF:<br>TWORE DAYS<br>TOWN WALKER     ATTEST:<br>TWO HOADS<br>TOWN WALKER       PF:<br>TWORE DAYS<br>TOWN WALKER     ATTEST:<br>TOWN CLERKE<br>TOWN WALKER       PF:<br>TWO HOADS<br>TOWN WALKER     ATTEST:<br>TWO HOADS<br>TOWN WALKER       PF:<br>TWO HOADS<br>TOWN WALKER     ATTEST:<br>TWO HOADS<br>TOWN WALKER       PF:<br>TWO HOADS<br>TOWN WALKER     DATE       PF:<br>TWO HOADS<br>TOWN WALKER     DATE       PF:<br>TWO HERER, OWNER<br>TWORE TOWNS AND ADDRESS<br>TOWN OF DUALE<br>ENGINEETING CONSULTANT       PAN     SERVER DAYS<br>THE TOWN OF DUALE<br>ENGINEETING CONSULTANT       PY:<br>AUNT L BAYL P E., TOWN DROWEED SONG TOWNER                                                                                                                                                                                                                                                                                                                                                                                                                                                                                                                                                                                                                                                                                                                                                                                                                                                                                                                                                                                                                                                                                                                                                                                                                                          | OCE 27 EAST, BENG SOUTH ODSI'13" EAST, AS MEASURED USNO OF 27 EAST, BENG SOUTH ODSI'13" EAST, AS MEASURED USNO ASAMENIAS SMALLALSO BE EASEMPTISTER TARE CONSTRUCTION, ASAMENIAS SMALLALSO BE EASEMPTISTER TARE TO BE OWNED AND MARTANED BY SHORES OF LARE EXEMPTISTER TARE TARE AN OWNED AND MARTANED BY SHORES OF LARE EXEMPTISTER TARE TO BE OWNED AND MARTANED BY SHORES OF LARE EXEMPTISTER TARE AND                                                                                                                                                                                                                                                                                                                                                                                                                                                                                                                                                                                                                                                                                                                                                                                                                                                                                                                                                                                                                                                                                                                                                                                                                                                                                                                                                                                                                                                                                                                                                                                                                                                                                                                                                                                 | SHEET 1 OF 5<br>OCK 1, AND LOT 7,<br>NNTY, LYING WITHIN                                                                                                                                                                                                                                                                                                           |
| PRIVED NAME PRIVED NAME PRIVED NAME PRIVED NAME STATE OF FLOBAA Wr COMUSSION EPRES. COMMISSION #                                                                                                                                                                     | WOW ALL PRESING BY THESE PRESINTS THAT TIBIG LLC, A RUGDA<br>MUTED LUBLIT? COMPARY, OWER OF THE LANGS SHOW HERE AND<br>BURDED USER LTC, C. "STANKE S. FLAKE DR.L. TUBE, MUE AND<br>BURDED STANLE. THE AND ALL STANDARD ST. THE RULL STANDARD<br>SHULL EX MANTANE DR.T. THE TUBE LTC. TO EXCELLENCE AND<br>SHULL EX MANTANE DR.T. THE FUEL AND RESERVOIR<br>DR. THE PRESERVOIR THE STANDARD ST. THE FUEL AND RESERVOIR<br>THE PRESERVOIR THE STANDARD ST. THE FUEL AND RESERVOIR<br>DR. THE STANDARD ST. THE FUEL AND RESERVOIR<br>THE PRESERVOIR THE CARD STANDARD ST. THE FUEL AND RESERVOIR<br>THE PRESERVOIR THE STANDARD ST. THE FUEL AND RESERVOIR<br>THE PRESERVOIR THE CARD STANDARD ST. THE CARD STANDARD ST.<br>THE PRESERVOIR THE STANDARD ST. THE FUEL AND RESERVOIR<br>THE PRESERVOIR THE STANDARD ST. TO CHTERE WITH THE FUEL<br>THE PRESERVOIR THE STANDARD ST. TO CHTERE WITH THE FUEL<br>THE PRESERVOIR THE STANDARD ST. TO CHTERE WITH THE FUEL<br>THE PRESERVOIR THE STANDARD ST. TO CHTERE WITH THE FUEL<br>THE PRESERVOIR THE STANDARD ST. TO CHTERE WITH THE FUEL<br>THE PRESERVOIR THE STANDARD ST. TO CHTERE WITH THE FUEL<br>THE PRESERVOIR THE STANDARD ST. TO CHTERE WITH THE FUEL<br>THE PRESERVOIR THE STANDARD ST. TO CHTERE WITH THE FUEL<br>THE STORM WITER FACILITIES WITH AND TRACTS.<br>THE FUEL AND RESERVOIR ST. TO CHTERE WITH THE FUEL<br>THE FUEL THE STANDARD WITER FACILITIES AND THACTS.<br>THE FUEL AND RESERVOIR ST. TO CHTERE WITH THE FUEL<br>THE STANDARD WITER FACILITIES WITH AND THACTS.<br>THE FUEL AND THE STANDARD WITER FACILITIES AND THACTS.<br>THE FUEL AND RESERVOIR ST. TO CHTERE WITH THE FUEL THE STANDARD ST.<br>THE FUEL AND RESERVOIR ST. TO CHTERE WITH THE FUEL THE STANDARD ST.<br>THE FUEL AND RESERVOIR ST. TO CHTERE WITH AND ST.<br>THE FUEL AND RESERVOIR ST. THE STANDARD ST.<br>THE FUEL AND RESERVOIR ST. THE STANDARD ST.<br>THE FUEL AND REST | PLAT PAGE<br>BOOK PAGE<br>SHORES OF LAKE DELL<br>DEDICATION:                                                                                                                                                                                                                                                                                                      |