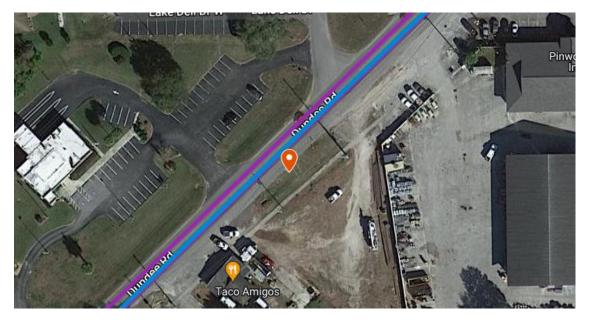

## DUNDEE RD. AND DR. MARTIN LUTHER KING ST SW.

Staff does not recommend a stop at this intersection due to a drainage ditch in the area (see Exhibit A) that would be a hindrance to ADA compliance. However, we do recommend a stop placement roughly 500 feet east of this location (see Exhibit B). This secondary location already has infrastructure for a sign as well as available space for further development, such as a boarding and alighting pad. Additionally, ADA compliance is not a concern here. Please see Appendices 1-4 for additional photos.