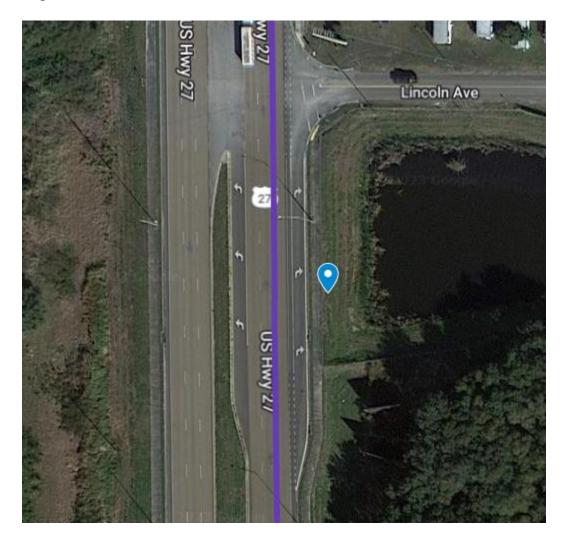

#### U.S HWY. 27 AND LINCOLN AVE.

Staff recommends denial of this stop location due to safety concerns. Due to the right turn lane along Hwy. 27 and the 50 mph. speed limit, boardings and alightings at this location would be dangerous and could cause an accident. Because of these safety concerns, staff denies this stop location.