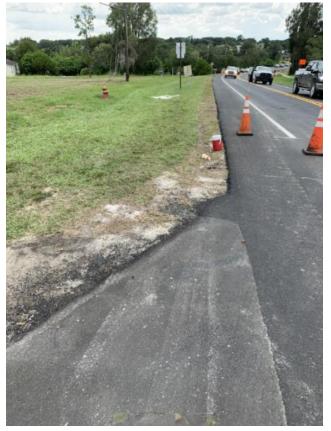

## DUNDEE RD. AND DR. MARTIN LUTHER KING ST SW.

Staff does not recommend a stop at this intersection due to a drainage ditch in the area (see Exhibit A) that would be a hindrance to ADA compliance. However, we do recommend a stop placement roughly 500 feet east of this location (see Exhibit B). This secondary location already has infrastructure for a sign as well as available space for further development, such as a boarding and alighting pad. Additionally, ADA compliance is not a concern here. Please see Appendices 1-4 for additional photos.

# Appendix 1

Appendix 3

Appendix 4

BOARD OF DIRECTORS POLK CO. COMMISSIONERS: Martha Santiago and George Lindsey CITY OF LAKELAND COMMISSIONERS: Bill Mutz, Sara McCarley and Sam Simmons EXECUTIVE DIRECTOR: Tom Phillips