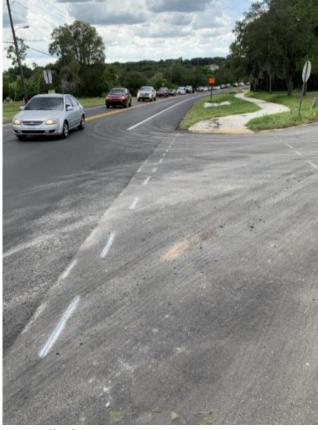

## DUNDEE RD. AND DR. MARTIN LUTHER KING ST SW.

Staff does not recommend a stop at this intersection due to a drainage ditch in the area (see Exhibit A) that would be a hindrance to ADA compliance. However, we do recommend a stop placement roughly 500 feet east of this location (see Exhibit B). This secondary location already has infrastructure for a sign as well as available space for further development, such as a boarding and alighting pad. Additionally, ADA compliance is not a concern here. Please see Appendices 1-4 for additional photos.

# Appendix 1

Appendix 3

Appendix 4

BOARD OF DIRECTORS POLK CO. COMMISSIONERS: Martha Santiago and George Lindsey CITY OF LAKELAND COMMISSIONERS: Bill Mutz, Sara McCarley and Sam Simmons EXECUTIVE DIRECTOR: Tom Phillips