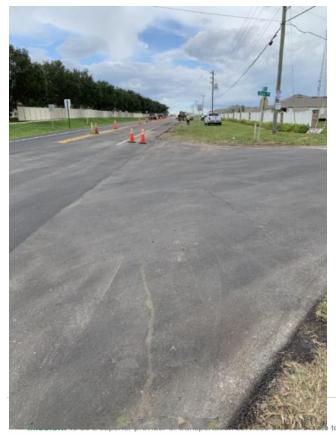

## DUNDEE RD. AND DR. MARTIN LUTHER KING ST SW.

Staff does not recommend a stop at this intersection due to a drainage ditch in the area (see Exhibit A) that would be a hindrance to ADA compliance. However, we do recommend a stop placement roughly 500 feet east of this location (see Exhibit B). This secondary location already has infrastructure for a sign as well as available space for further development, such as a boarding and alighting pad. Additionally, ADA compliance is not a concern here. Please see Appendices 1-4 for additional photos.

# Appendix 1

Appendix 3

Appendix 4

BOARD OF DIRECTORS POLK CO. COMMISSIONERS: Martha Santiago and George Lindsey CITY OF LAKELAND COMMISSIONERS: Bill Mutz, Sara McCarley and Sam Simmons EXECUTIVE DIRECTOR: Tom Phillips