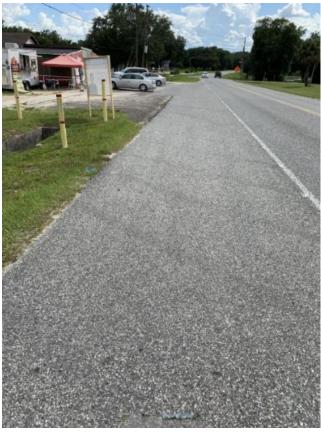

## DUNDEE RD. AND DR. MARTIN LUTHER KING ST SW.

Staff does not recommend a stop at this intersection due to a drainage ditch in the area (see Exhibit A) that would be a hindrance to ADA compliance. However, we do recommend a stop placement roughly 500 feet east of this location (see Exhibit B). This secondary location already has infrastructure for a sign as well as available space for further development, such as a boarding and alighting pad. Additionally, ADA compliance is not a concern here. Please see Appendices 1-4 for additional photos.

#### Exhibit A