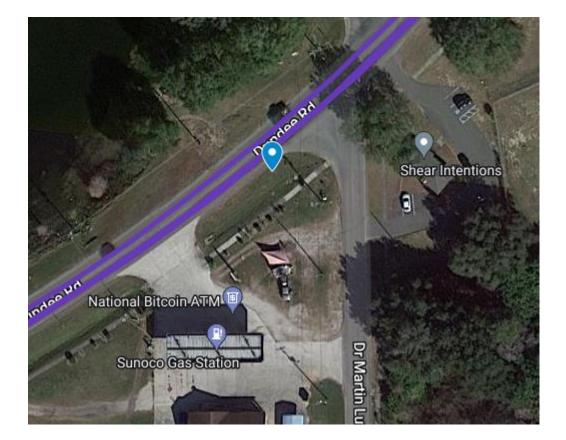

## DUNDEE RD. AND DR. MARTIN LUTHER KING ST SW.

Staff does not recommend a stop at this intersection due to a drainage ditch in the area (see Exhibit A) that would be a hindrance to ADA compliance. However, we do recommend a stop placement roughly 500 feet east of this location (see Exhibit B). This secondary location already has infrastructure for a sign as well as available space for further development, such as a boarding and alighting pad. Additionally, ADA compliance is not a concern here. Please see Appendices 1-4 for additional photos.

#### Exhibit B

BOARD OF DIRECTORS POLK CO. COMMISSIONERS: Martha Santiago and George Lindsey CITY OF LAKELAND COMMISSIONERS: Bill Mutz, Sara McCarley and Sam Simmons EXECUTIVE DIRECTOR: Tom Phillips

1212 GEORGE JENKINS BLVD., LAKELAND, FL 33815 | 855-POLKBUS (765-5287) | WWW.RIDECITRUS.COM