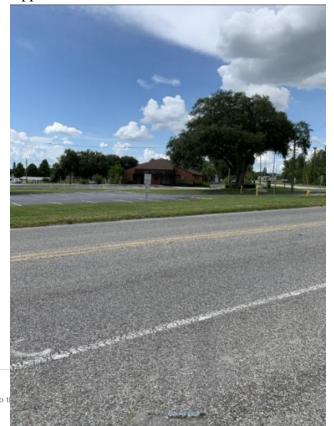

## DUNDEE RD. AND DR. MARTIN LUTHER KING ST SW.

Staff does not recommend a stop at this intersection due to a drainage ditch in the area (see Exhibit A) that would be a hindrance to ADA compliance. However, we do recommend a stop placement roughly 500 feet east of this location (see Exhibit B). This secondary location already has infrastructure for a sign as well as available space for further development, such as a boarding and alighting pad. Additionally, ADA compliance is not a concern here. Please see Appendices 1-4 for additional photos.

#### Exhibit A