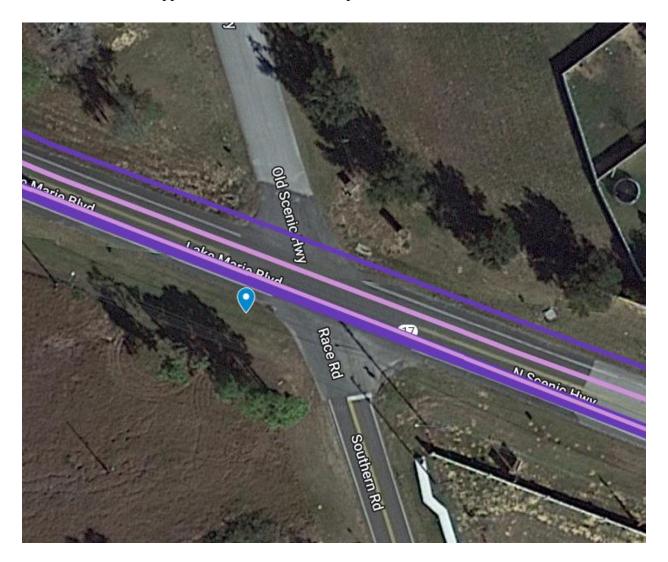

#### NORTH SCENIC HWY. AND RACE RD.

Staff does not recommend a stop at this location. Due high traffic volume (see Appendix 6), a bend of the road causing a blind curve, as well as current construction on the opposite side of this location, there are several safety concerns involved with this stop. Due to this, staff denies this stop location. However, should conditions change in the future, staff may reconsider this location. Please see Appendices 5-9 for additional photos.