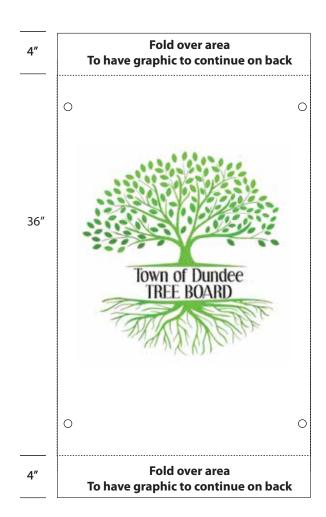

## **TOWN OF DUNDEE**

TREE BOARD STREET POLE BANNERS 24"W X 36"H FULL COLOR PRINT 15OZ BANNER, 2-SIDED WITH 3" POLE POCKETS QTY: 20

FRONT BACK 24"

FRONT BACK

29996 Hwy. 27 Lake Hamilton, FL 33851

Ph: (863) 438-8612