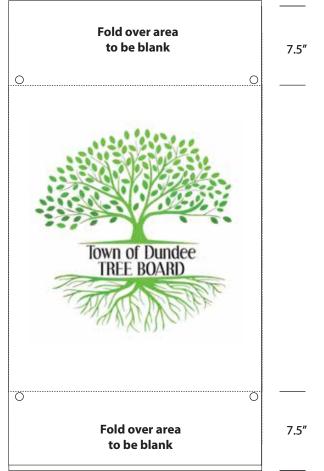

## **TOWN OF DUNDEE**

TREE BOARD STREET POLE BANNERS 24"W X 36"H FULL COLOR PRINT 15OZ BANNER, 2-SIDED WITH 3" POLE POCKETS QTY: 20

FRONT BACK 24"

FRONT BACK

29996 Hwy. 27 Lake Hamilton, FL 33851

Ph: (863) 438-8612