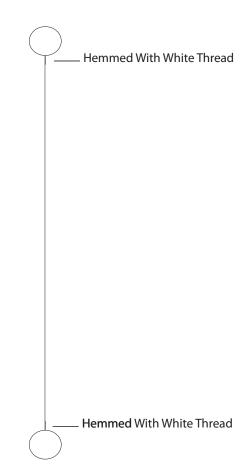

## **TOWN OF DUNDEE**

TREE BOARD STREET POLE BANNERS 24"W X 36"H FULL COLOR PRINT 15OZ BANNER, 2-SIDED WITH 3" POLE POCKETS QTY: 20

FRONT BACK 24"

FRONT BACK

29996 Hwy. 27 Lake Hamilton, FL 33851

Ph: (863) 438-8612