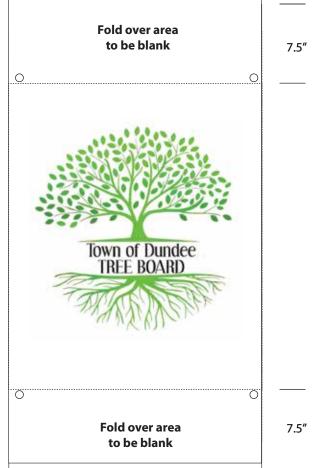

Produce 20 street pole banners 24w x 36h. 2-sided full print to 15oz banner material with pole pockets top/bottom. Banners to have hemmed pole pockets and grommets by hem to secure banner to poles.

| \$1,841.49 | Subtotal      |
|------------|---------------|
| \$1,841.49 | Pre-Tax Total |
| \$128.90   | Tax           |
| \$1,970.39 | Total         |

## **TOWN OF DUNDEE**

TREE BOARD STREET POLE BANNERS 24"W X 36"H FULL COLOR PRINT 15OZ BANNER, 2-SIDED WITH 3" POLE POCKETS QTY: 20

FRONT BACK 24"

29996 Hwy. 27 Lake Hamilton, FL 33851

Ph: (863) 438-8612

www.extremegx.com