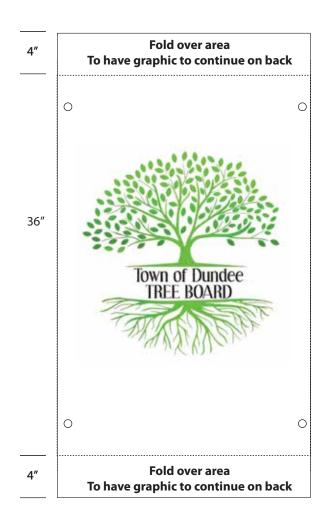

Produce 20 street pole banners 24w x 36h. 2-sided full print to 15oz banner material with pole pockets top/bottom. Banners to have hemmed pole pockets and grommets by hem to secure banner to poles.

| \$1,841.49 | Subtotal      |
|------------|---------------|
| \$1,841.49 | Pre-Tax Total |
| \$128.90   | Tax           |
| \$1,970.39 | Total         |

## **TOWN OF DUNDEE**

TREE BOARD STREET POLE BANNERS 24"W X 36"H FULL COLOR PRINT 15OZ BANNER, 2-SIDED WITH 3" POLE POCKETS QTY: 20

FRONT BACK 24"

29996 Hwy. 27 Lake Hamilton, FL 33851

Ph: (863) 438-8612

www.extremegx.com