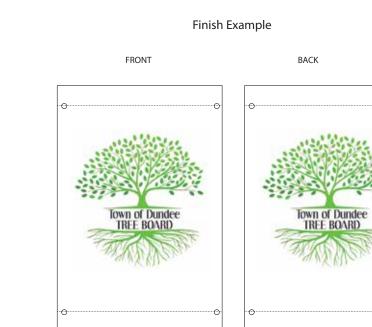

Produce 20 street pole banners 24w x 36h. 2-sided full print to 15oz banner material with pole pockets top/bottom. Banners to have hemmed pole pockets and grommets by hem to secure banner to poles.

| \$1,841.49 | Subtotal      |
|------------|---------------|
| \$1,841.49 | Pre-Tax Total |
| \$128.90   | Tax           |
| \$1,970.39 | Total         |

## **TOWN OF DUNDEE**

TREE BOARD STREET POLE BANNERS 24"W X 36"H FULL COLOR PRINT 15OZ BANNER, 2-SIDED WITH 3" POLE POCKETS QTY: 20

FRONT BACK 24"

29996 Hwy. 27 Lake Hamilton, FL 33851

Ph: (863) 438-8612

www.extremegx.com