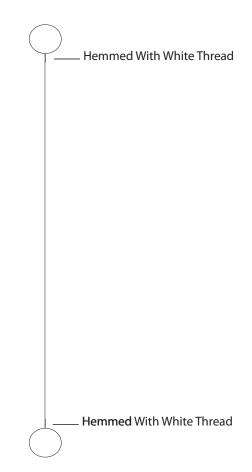

Produce 20 street pole banners 24w x 36h. 2-sided full print to 15oz banner material with pole pockets top/bottom. Banners to have hemmed pole pockets and grommets by hem to secure banner to poles.

| \$1,841.49 | Subtotal      |
|------------|---------------|
| \$1,841.49 | Pre-Tax Total |
| \$128.90   | Tax           |
| \$1,970.39 | Total         |