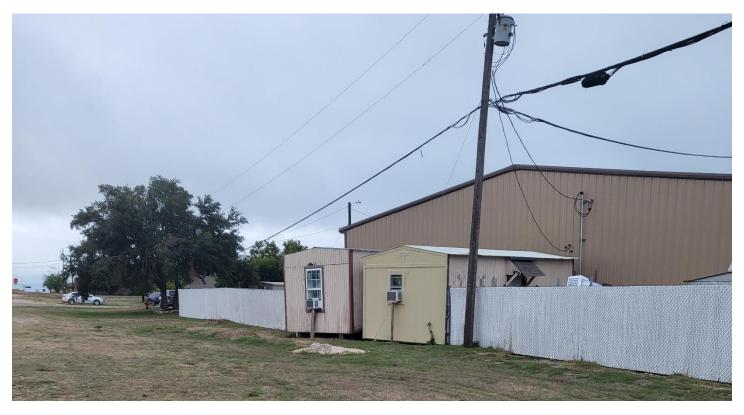

o Description of request & reference to section of the Code of Ordinances applicable to request: To obtain a permit for the removal and replacement of existing prefab clothing huts on the existing property without the submission of a landscape plan as none is planned. Section 28.06.005.

Description of the hardship or reasons the Alternative Standard/Special Exception/Variance
 / Waiver is being requested:

The work is to replace 20 year old prefabricated buildings with a single new unit. The existing buildings are falling apart and it was determined that replacement would be better than repair. The buildings are within the required setback but due to the limited amount of space on the property there is no other location to place them. The building are used to sort donated clothing, which provides over 40% of the income to the Thrift Store, which supports the mission at the Senior Center. The work will visually improve the view along old 290.

**Current conditions** 

Proposed