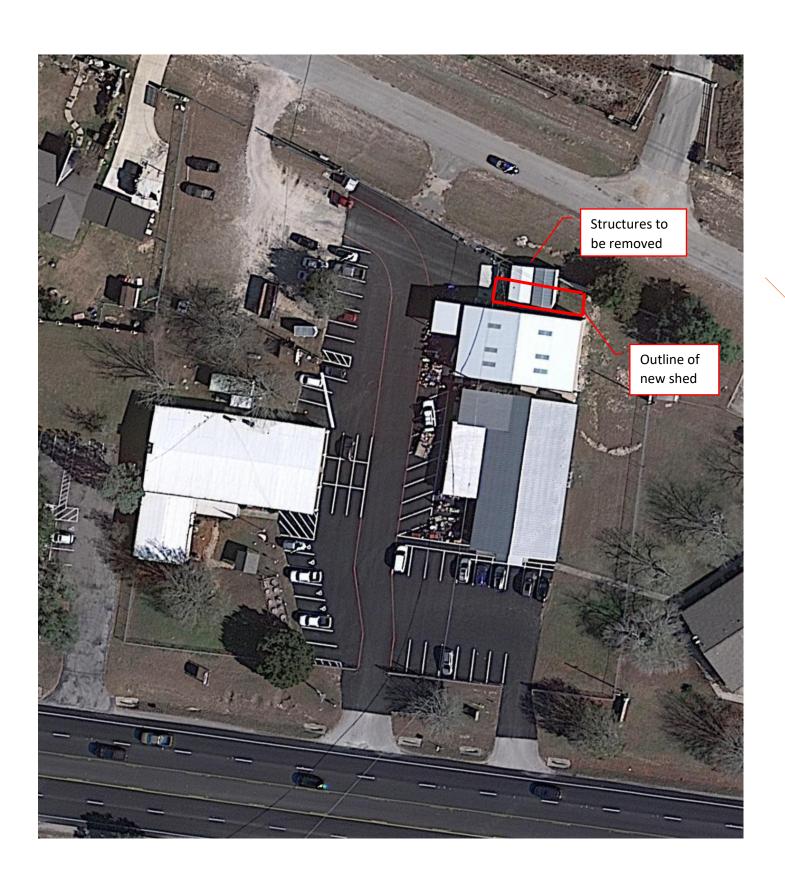

o Description of request & reference to section of the Code of Ordinances applicable to request: To obtain a permit for the removal and replacement of existing prefab clothing huts on the existing property without the submission of a landscape plan as none is planned. Section 28.06.005.

Description of the hardship or reasons the Alternative Standard/Special Exception/Variance
 / Waiver is being requested:

The work is to replace 20 year old prefabricated buildings with a single new unit. The existing buildings are falling apart and it was determined that replacement would be better than repair. The buildings are within the required setback but due to the limited amount of space on the property there is no other location to place them. The building are used to sort donated clothing, which provides over 40% of the income to the Thrift Store, which supports the mission at the Senior Center. The work will visually improve the view along old 290.