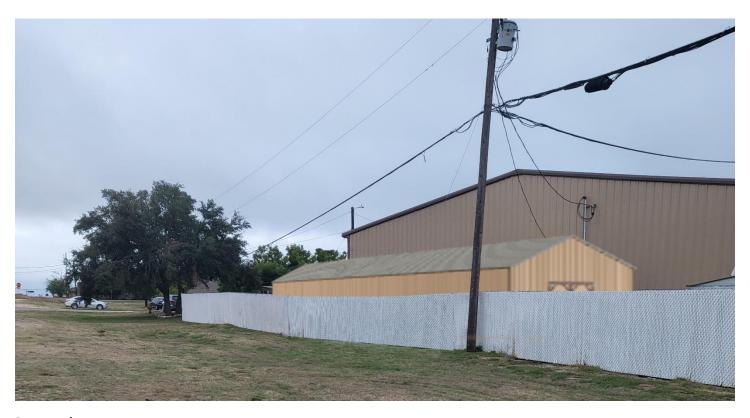

o Description of request & reference to section of the Code of Ordinances applicable to request: To obtain a permit for the removal and replacement of existing prefab clothing huts on the existing property without the submission of a landscape plan as none is planned. Section 28.06.005.

Description of the hardship or reasons the Alternative Standard/Special Exception/Variance
 / Waiver is being requested:

The work is to replace 20 year old prefabricated buildings with a single new unit. The existing buildings are falling apart and it was determined that replacement would be better than repair. The buildings are within the required setback but due to the limited amount of space on the property there is no other location to place them. The building are used to sort donated clothing, which provides over 40% of the income to the Thrift Store, which supports the mission at the Senior Center. The work will visually improve the view along old 290.

**Current conditions** 

Proposed