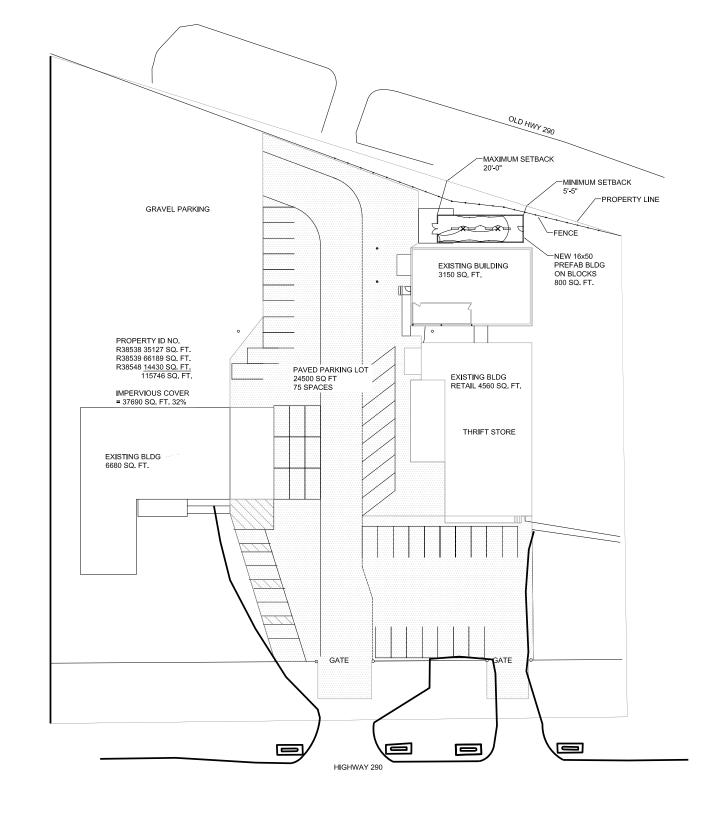

o Description of request & reference to section of the Code of Ordinances applicable to request: To obtain a permit for the removal and replacement of existing prefab clothing huts on the existing property without the submission of a landscape plan as none is planned. Section 28.06.005.

Description of the hardship or reasons the Alternative Standard/Special Exception/Variance
 / Waiver is being requested:

The work is to replace 20 year old prefabricated buildings with a single new unit. The existing buildings are falling apart and it was determined that replacement would be better than repair. The buildings are within the required setback but due to the limited amount of space on the property there is no other location to place them. The building are used to sort donated clothing, which provides over 40% of the income to the Thrift Store, which supports the mission at the Senior Center. The work will visually improve the view along old 290.

o Description of how the project exceeds Code requirements in order to mitigate or offset the effects of the proposed alternative standard/special exception/variance/waiver:

Physical: 511 Mercer Street • Mailing: PO Box 384 • Dripping Springs, TX 78620 **512.858.4725** • www.cityofdrippingsprings.com