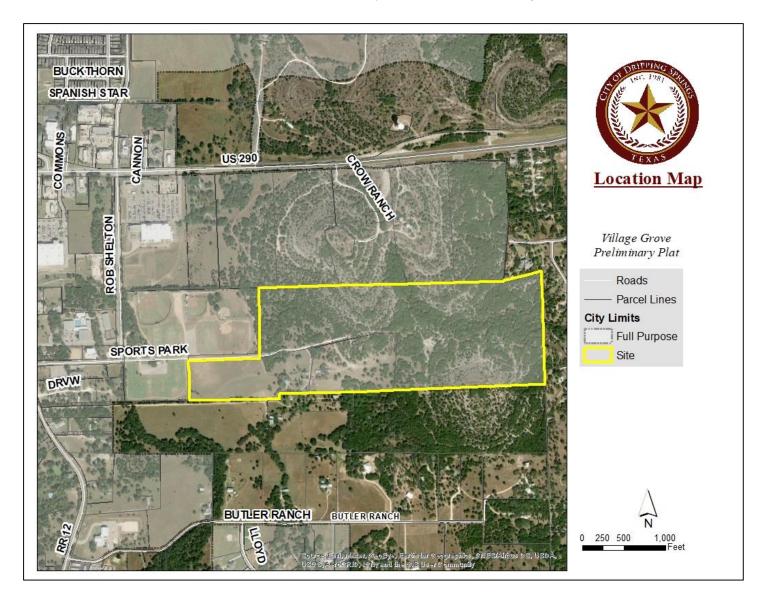

**Item Details** 

**Project Name:** Village Grove Preliminary Plat

**Property Location:** Sports Park Road and Rob Shelton Blvd

**Legal Description:** 112.4 acres out of the CH Malott and Philip A Smith surveys

#### **Site Information**

Location: Sports Park Road and Rob Shelton Boulevard

Zoning Designation: Village Grove Planned Development District