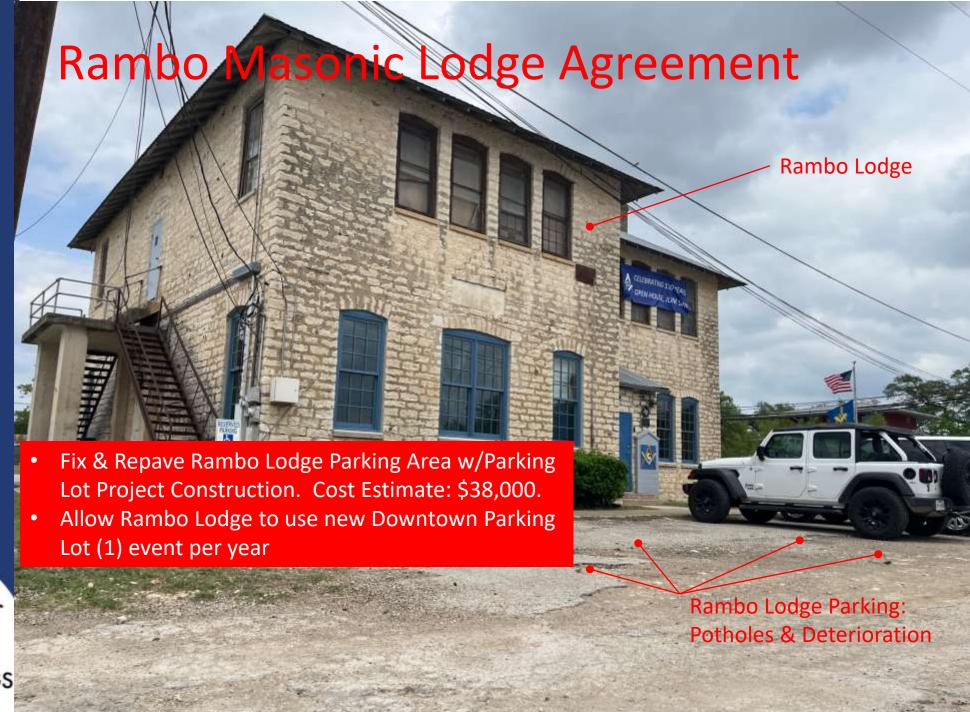

#### Rambo Masonic Lodge Agreement

Stephenson Parking Lot

#### Rambo Masonic Lodge Agreement:

Stephenson Parking Lot

DRIPPING SPRINGS
Texas