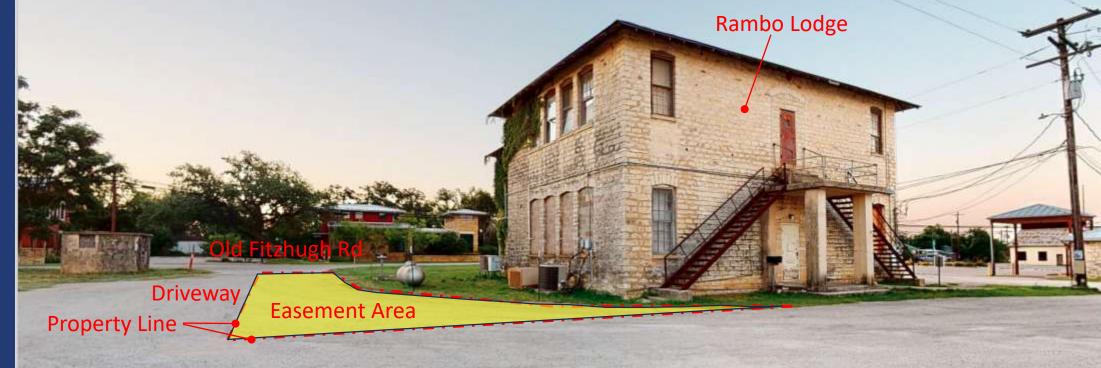

#### Rambo Masonic Lodge Easement

Stephenson Parking Lot

G4A

PLANTING LEGEND

Stephenson Building & Parking Lot Planting Plan

SCALE: 3/32\*=1"

CO'DESION, LLC 1200 Youpon Valley R Austin, TX 78748 512-423-1298 www.codeslangustin.co

### Rambo Masonic Lodge Easement

Stephenson Parking Lot

- Easement for Joint Access
- Enables Project Permitting & Construction
- Provides City Maintenance