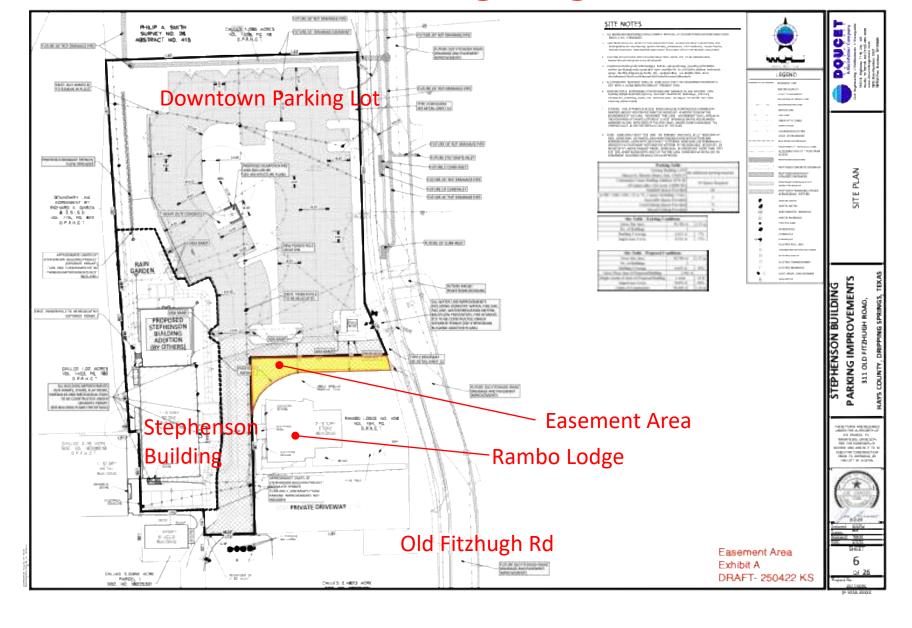

#### Rambo Masonic Lodge Easement

Stephenson Parking Lot

G4A

PLANTING LEGEND

Stephenson Building & Parking Lot Planting Plan

SCALE: 3/32\*=1"

CO'DESION, LLC 1200 Youpon Valley R Austin, TX 78748 512-423-1298 www.codeslangustin.co

### Rambo Masonic Lodge Easement

Stephenson Parking Lot

- Easement for Joint Access
- Enables Project Permitting & Construction
- Provides City Maintenance