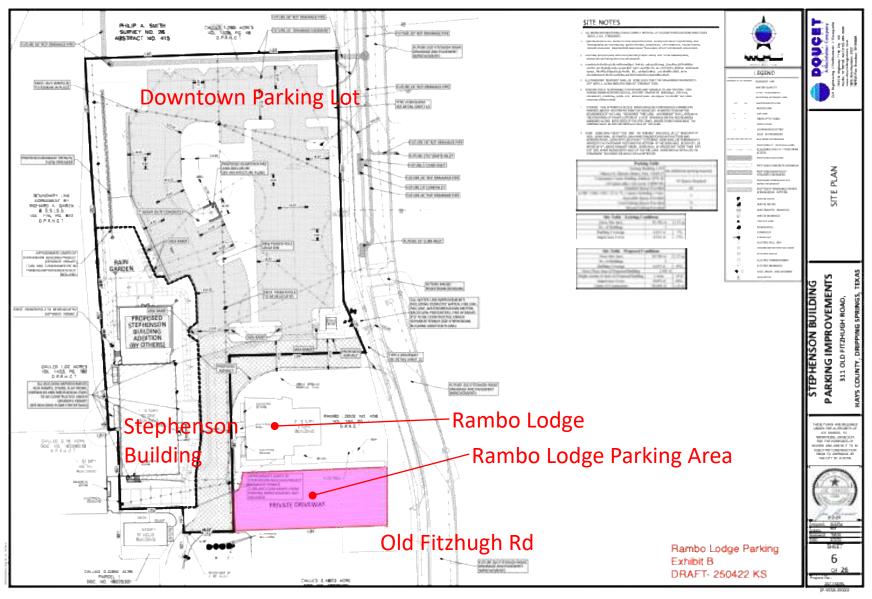

#### Rambo Masonic Lodge Easement

Stephenson Parking Lot

G4A

PLANTING LEGEND

Stephenson Building & Parking Lot Planting Plan

SCALE: 3/32\*=1"

CO'DESION, LLC 1200 Youpon Valley R Austin, TX 78748 512-423-1298 www.codeslangustin.co

### Rambo Masonic Lodge Easement

Stephenson Parking Lot

- Easement for Joint Access
- Enables Project Permitting & Construction
- Provides City Maintenance