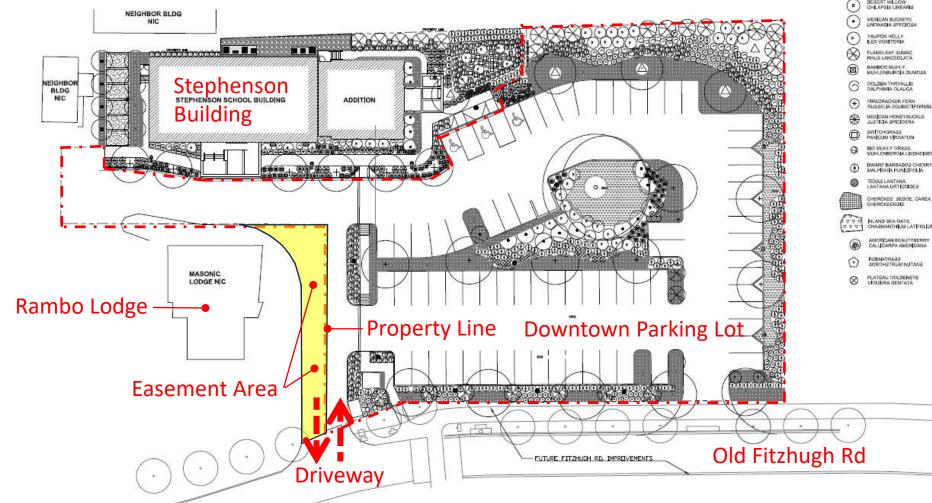

#### Stephenson Parking Lot

#### Site Development Permit Review

ADDITION

1/2/25: Notice of Filing for SD Permit

NEIGHBOR BLDG NIC

STEPHENSON SCHOOL BUILDING

MASONIC

LODGE NIC

BLDG

#### Rambo Masonic Lodge Easement

Stephenson Parking Lot

G4A

PLANTING LEGEND

Stephenson Building & Parking Lot Planting Plan

SCALE: 3/32\*=1"

CO'DESION, LLC 1200 Youpon Valley R Austin, TX 78748 512-423-1298 www.codeslangustin.co

### Rambo Masonic Lodge Easement

Stephenson Parking Lot

- Easement for Joint Access
- Enables Project Permitting & Construction
- Provides City Maintenance