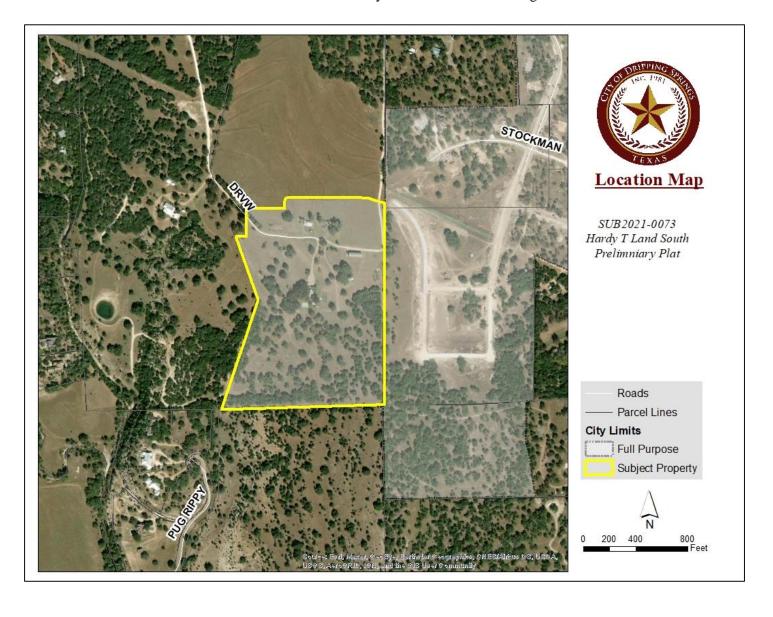

**Project Name:** Hardy T Land South Preliminary Plat

**Property Location:** 2901 W US 290

**Legal Description:** 39.341 acres, out of the Benjamin F. Hanna Survey

**Applicant:** Brian Estes, P.E., Civil & Environmental Consultants, INC.

### **Access and Transportation**

Primary access to the subdivision will be through Bunker Ranch Blvd, located in Bunker Ranch Phase 3. Before approval of the final plat, the developer will be required to improve an existing secondary access to US 290.

#### **Site Information**

Location: Bunker Ranch Boulevard

**Zoning Designation:** SF-2