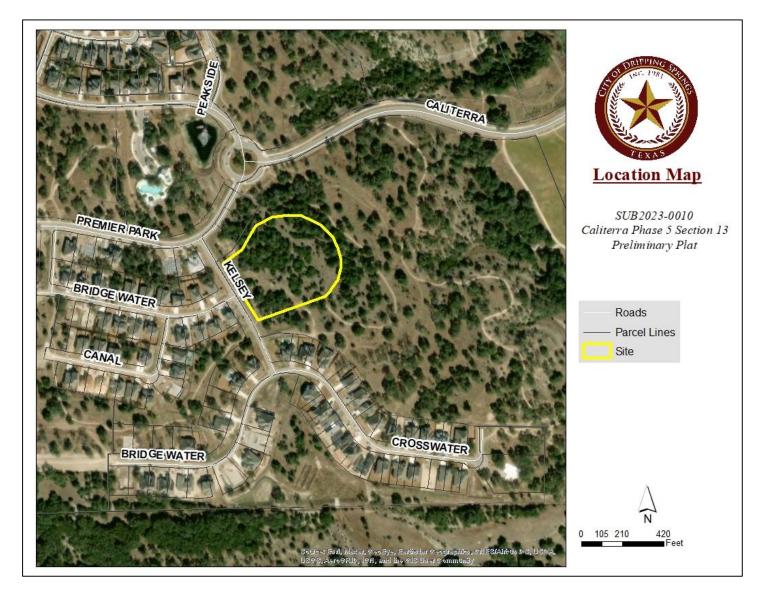

Augst 22, 2023 SUB2023-0036 Tory Carpenter, AICP – Planning Director

Caliterra Phase 5 Section 13 Final Plat Bridge Water Cove at Kelsey Lane 4.898 acres, out of the Philip A Smith Survey Bill E. Couch, Carlson Brigance and Doering, Inc. Development Solutions CAT, LLC

#### Access and Transportation

Primary access to the subdivision will be through Kelsey Lane.

#### **Site Information**

Location: Caliterra Parkway and Crosswater Lane

Zoning Designation: ETJ / Caliterra Development Agreement