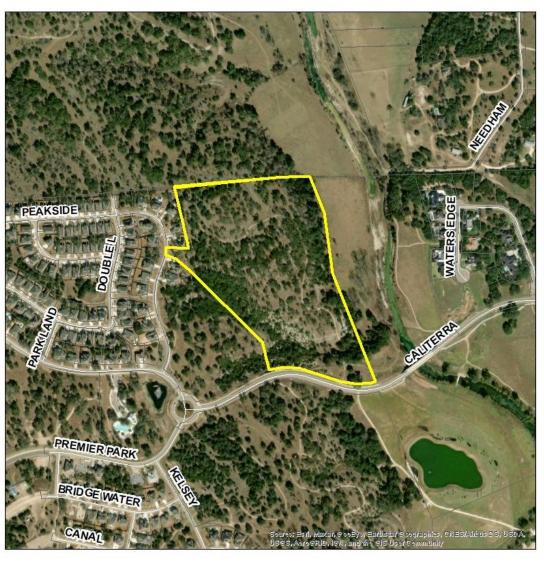

#### Overview

The proposed subdivision includes 21 residential lots and 12.386 acres of drainage/open space. This request is consistent with the parks plan and development agreement as shown in the highlighted maps below.

#### **Site Information**

Location: Caliterra Parkway

Zoning Designation: ETJ / Caliterra Development Agreement