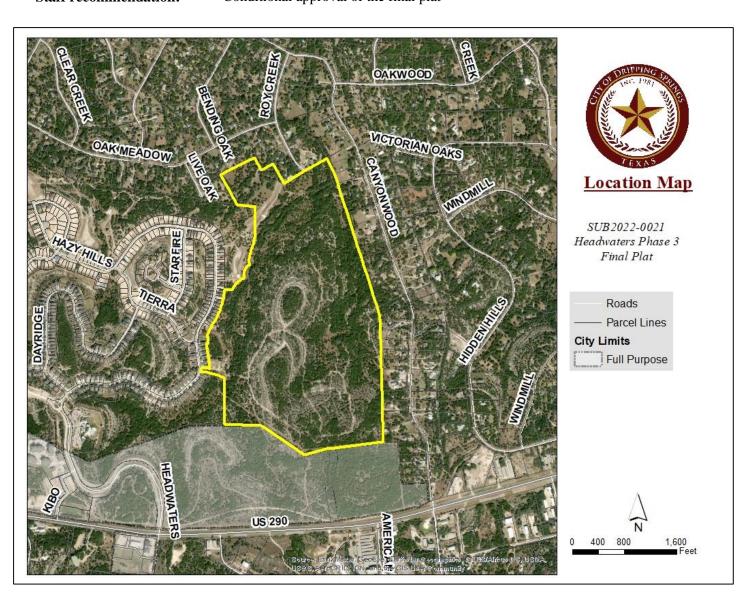

**Item Details** 

**Project Name:** Headwaters Phase 3 Final Plat

Property Location:Hazy Hills Loop at Roy Branch RoadLegal Description:200.77 acres, out of FA Jolly SurveyApplicant:WFC HEADWATERS OWNER VII, L.P.Property Owner:WFC HEADWATERS OWNER VII, L.P.Staff recommendation:Conditional approval of the final plat

#### **Site Information**

Location: Headwaters Blvd & Sage Thrasher Cir

Zoning Designation: ETJ / Headwaters Development Agreement