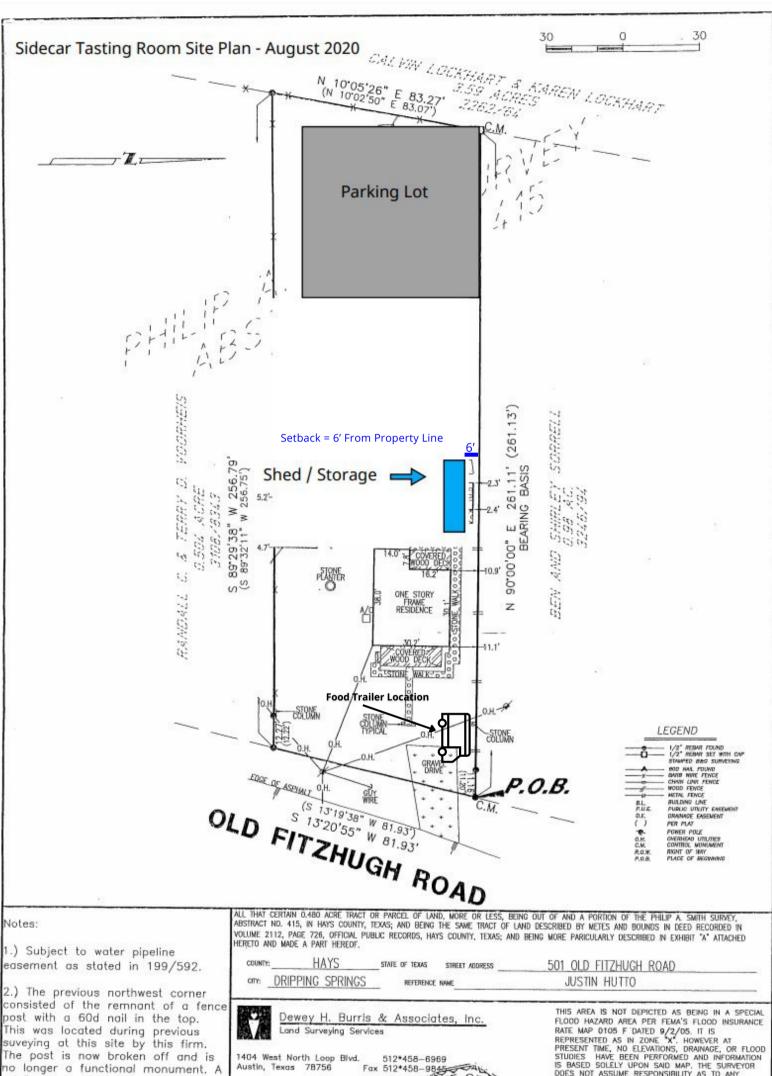

no longer a functional monument. A 1/2" rebar was set at the same location as the nail in the post had existed.

1404 West North Loop Blvd. 512\*458-6969 Austin, Texas 78756 Fax 512\*458-9845

THIS AREA IS NOT DEPICTED AS BEING IN A SPECIAL FLOOD HAZARD AREA PER FEMA'S FLOOD INSURANCE RATE MAP 0105 F DATED 9/2/05. IT IS REPRESENTED AS IN ZONE "X". HOWEVER AT PRESENT TIME, NO ELEVATIONS, DRAINAGE, OR FLOOD STUDIES HAVE BEEN PERFORMED AND INFORMATION IS BASED SOLELY UPON SAID MAP, THE SURVEYOR DOES NOT ASSUME RESPONSIBILITY AS TO ANY INFORMATION PROVIDED BY SAID MAP AND DOES NOT IMPLY THAT THE PROPERTY AND/OR THE STRUCTURES THEREON WILL BE FREE OF FLOOD DAMAGE, FOR FURTHER INFORMATION CONTACT YOUR FLOOD PLAIN ADMINISTRATOR.

REVISED ADJ.: 09/05/14 10/15/09

TITLE CO GRACY G.F. # 912527 JOB