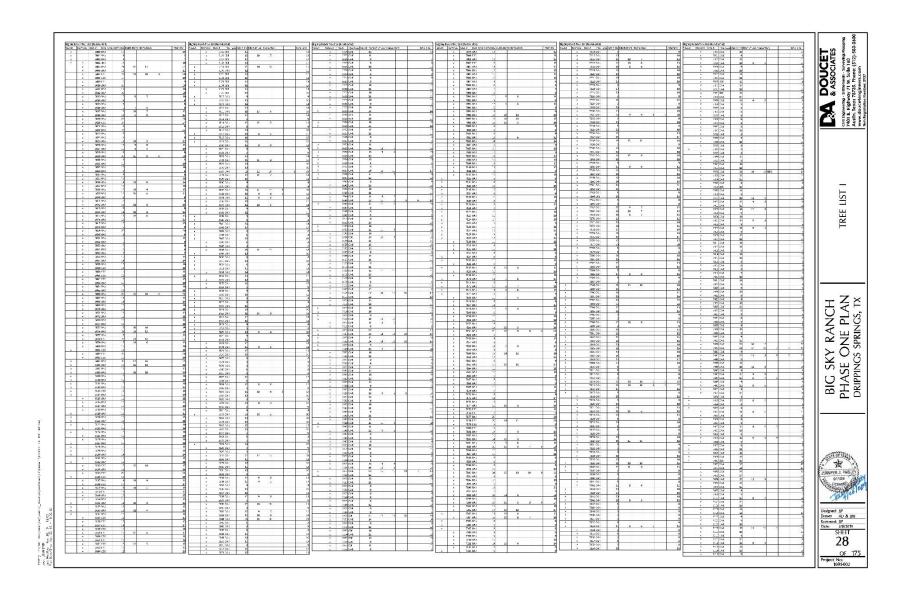

- 1. Grant of License. From and after the date hereof, Meritage and its agents, employees, contractors and subcontractors, shall have the non-exclusive right and license, which shall be coupled with an interest and be irrevocable, to enter upon the Property to place and install a customary drip field with subsurface irrigation piping and related facilities (the "Drip Field Facilities") in connection with the development of Meritage's adjacent real residential subdivision commonly known as Big Sky Ranch and having a legal description of BIG SKY RANCH PHASE ONE AT DRIPPING SPRINGS, BLOCK 1, Lot 8, ACRES 4.15 (the "Subdivision"). The license granted under this Section shall terminate upon the completion, and acceptance by the City of, the Drip Field Facilities (the "Termination Date"). Notwithstanding the foregoing, (a) from and after the Termination Date, the HOA and its agents, employees, contractors and subcontractors, shall have the non-exclusive right and license, which shall be coupled with an interest and be irrevocable, to enter upon the Property to maintain the Drip Field Facilities, and (b) the HOA shall be responsible for maintaining the Drip Field Facilities in good condition and repair after the Termination Date, which obligation shall expressly survive the Termination Date.
- 2. <u>Tree Planting.</u> No additional trees may be removed from the Drip Field Facilities. Upon completion of the Drip Field Facilities, Meritage shall replant trees on the Property to replace any trees removed during the development of the Drip Field Facilities. The total number of replacement trees shall be based on the aggregate Caliper Inches of the trees removed. For purposes of this Agreement, "Caliper Inches" shall be defined as the diameter of a tree trunk measured at six (6) inches above ground level for trees up to four (4) inches in diameter, and at twelve (12) inches above ground level for trees larger than four (4) inches in diameter. Meritage shall replant trees whose combined Caliper Inches match or exceed the total Caliper Inches of the trees removed, as established in the Overall Tree Protection Plan survey prepared by Doucet & Associates, dated February 8, 2019, and attached for convenience hereto as Exhibit B. Replanting must occur within sixty (60) days of the completion of the Drip Field Facilities unless otherwise extended by written agreement with the City. The replacement trees' species and locations must be approved by the City to ensure compliance with applicable local ordinances and tree preservation regulations. The obligations of this section shall expressly survive the Termination date.

# TREE PROTECTION PLAN SURVEY 126

City of Dripping Springs License Agreement Meritage Homes and BigSky Ranch Page 6 of **12** 

| The second column   The | 1 mr. m. | Certification of the Certifica |
|-----------------------------------------------------------------------------------------------------------------------------------------------------------------------------------------------------------------------------------------------------------------------------------------------------------------------------------------------------------------------------------------------------------------------------------------------------------------------------------------------------------------------------------------------------------------------------------------------------------------------------------------------------------------------------------------------------------------------------------------------------------------------------------------------------------------------------------------------------------------------------------------------------------------------------------------------------------------------------------------------------------------------------------------------------------------------------------------------------------------------------------------------------------------------------------------------------------------------------------------------------------------------------------------------------------------------------------------------------------------------------------------------------------------------------------------------------------------------------------------------------------------------------------------------------------------------------------------------------------------------------------------------------------------------------------------------------------------------------------------------------------------------------------------------------------------------------------------------------------------------------------------------------------------------------------------------------------------------------------------------------------------------------------------------------------------------------------------------------------------------------|----------------------------------------------|--------------------------------------------------------------------------------------------------------------------------------------------------------------------------------------------------------------------------------------------------------------------------------------------------------------------------------------------------------------------------------------------------------------------------------------------------------------------------------------------------------------------------------------------------------------------------------------------------------------------------------------------------------------------------------------------------------------------------------------------------------------------------------------------------------------------------------------------------------------------------------------------------------------------------------------------------------------------------------------------------------------------------------------------------------------------------------------------------------------------------------------------------------------------------------------------------------------------------------------------------------------------------------------------------------------------------------------------------------------------------------------------------------------------------------------------------------------------------------------------------------------------------------------------------------------------------------------------------------------------------------------------------------------------------------------------------------------------------------------------------------------------------------------------------------------------------------------------------------------------------------------------------------------------------------------------------------------------------------------------------------------------------------------------------------------------------------------------------------------------------------|
| 1                                                                                                                                                                                                                                                                                                                                                                                                                                                                                                                                                                                                                                                                                                                                                                                                                                                                                                                                                                                                                                                                                                                                                                                                                                                                                                                                                                                                                                                                                                                                                                                                                                                                                                                                                                                                                                                                                                                                                                                                                                                                                                                           |                                              | TREE LIST II                                                                                                                                                                                                                                                                                                                                                                                                                                                                                                                                                                                                                                                                                                                                                                                                                                                                                                                                                                                                                                                                                                                                                                                                                                                                                                                                                                                                                                                                                                                                                                                                                                                                                                                                                                                                                                                                                                                                                                                                                                                                                                                   |
| 000   000   000   000   000   000   000   000   000   000   000   000   000   000   000   000   000   000   000   000   000   000   000   000   000   000   000   000   000   000   000   000   000   000   000   000   000   000   000   000   000   000   000   000   000   000   000   000   000   000   000   000   000   000   000   000   000   000   000   000   000   000   000   000   000   000   000   000   000   000   000   000   000   000   000   000   000   000   000   000   000   000   000   000   000   000   000   000   000   000   000   000   000   000   000   000   000   000   000   000   000   000   000   000   000   000   000   000   000   000   000   000   000   000   000   000   000   000   000   000   000   000   000   000   000   000   000   000   000   000   000   000   000   000   000   000   000   000   000   000   000   000   000   000   000   000   000   000   000   000   000   000   000   000   000   000   000   000   000   000   000   000   000   000   000   000   000   000   000   000   000   000   000   000   000   000   000   000   000   000   000   000   000   000   000   000   000   000   000   000   000   000   000   000   000   000   000   000   000   000   000   000   000   000   000   000   000   000   000   000   000   000   000   000   000   000   000   000   000   000   000   000   000   000   000   000   000   000   000   000   000   000   000   000   000   000   000   000   000   000   000   000   000   000   000   000   000   000   000   000   000   000   000   000   000   000   000   000   000   000   000   000   000   000   000   000   000   000   000   000   000   000   000   000   000   000   000   000   000   000   000   000   000   000   000   000   000   000   000   000   000   000   000   000   000   000   000   000   000   000   000   000   000   000   000   000   000   000   000   000   000   000   000   000   000   000   000   000   000   000   000   000   000   000   000   000   000   000   000   000   000   000   000   000   000   000   000   000   000   000   000 | - 8750 F                                     | BIG SKY RANCH<br>PHASE ONE PLAN                                                                                                                                                                                                                                                                                                                                                                                                                                                                                                                                                                                                                                                                                                                                                                                                                                                                                                                                                                                                                                                                                                                                                                                                                                                                                                                                                                                                                                                                                                                                                                                                                                                                                                                                                                                                                                                                                                                                                                                                                                                                                                |
| 1                                                                                                                                                                                                                                                                                                                                                                                                                                                                                                                                                                                                                                                                                                                                                                                                                                                                                                                                                                                                                                                                                                                                                                                                                                                                                                                                                                                                                                                                                                                                                                                                                                                                                                                                                                                                                                                                                                                                                                                                                                                                                                                           | - direction de                               | JENNIFER J. PAIS  JOHN J. P.                                                                                                                                                                                                                                                                                                                                                                                                                                                                                                                                                                                                                                                                                                                                                                                                                                                                                                                                                                                                                                                                                                                                                                                                                                                                                                                                                                                                                                                                                                                                                                                                                                                                                                                                                                                                                                                                                                                                                                                                                                                               |