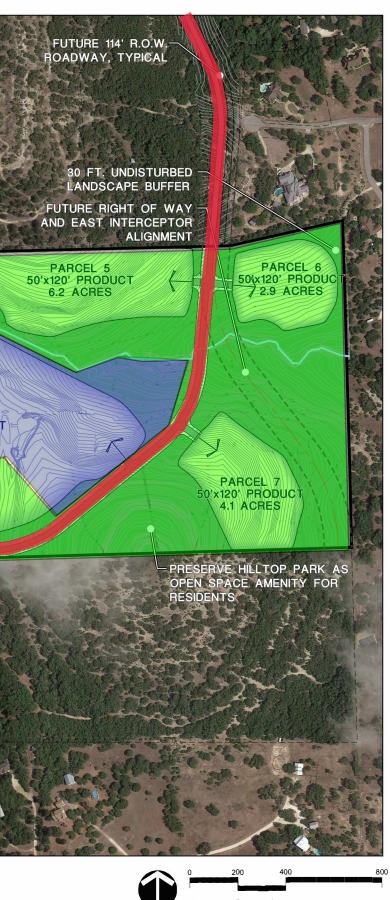

| LAND USE SUMMARY         RESIDENTIAL       ACRES       DENSITY       UNITS       UNIT MIX         TOWNHOME RESIDENTIAL       30.7 AC. 11.43 du/ac       351 units       66.10 %         50' x 120' RESIDENTIAL       37.4 AC. 4.81 du/ac       180 units       33.90 %         RES. SUB-TOTAL:       68.1 AC. 7.97 du/ac       531 Units         RETAIL/CIVIC CENTER       7.0 AC.       531 Units         MAJORROW       7.5 AC.       29.8 AC.         Notes:       TOTAL       112.4 AC. 4.72 du/ac       531 Units |                                                     | FUTURE 60' MINOR<br>COLLECTOR ROADWAY BY<br>OTHERS, TYPICAL |
|------------------------------------------------------------------------------------------------------------------------------------------------------------------------------------------------------------------------------------------------------------------------------------------------------------------------------------------------------------------------------------------------------------------------------------------------------------------------------------------------------------------------|-----------------------------------------------------|-------------------------------------------------------------|
| CONCRETE TRAILS, TYP. OFFROAD TRAILS, TYP.<br>* Open space includes detention/water quality, easements,<br>stream setbacks, slopes and landscape buffers.                                                                                                                                                                                                                                                                                                                                                              | PARCEL 2<br>RETAIL<br>7.0 ACRES                     | STREAM BUFFER ZONE                                          |
|                                                                                                                                                                                                                                                                                                                                                                                                                                                                                                                        | EXISTING DRIPPING SPRINGS<br>SPORTS AND REC. PARK   | PARCEL 3<br>TOWNHOME<br>23.7 ACRES                          |
| FUTURE 60' MINOR<br>COLLECTOR-ROADWAY BY<br>OTHERS, TYPICAL                                                                                                                                                                                                                                                                                                                                                                                                                                                            | PORTS PARK RD.<br>PARCEL 1<br>TOWNHOME<br>7.0 ACRES |                                                             |
|                                                                                                                                                                                                                                                                                                                                                                                                                                                                                                                        |                                                     |                                                             |
|                                                                                                                                                                                                                                                                                                                                                                                                                                                                                                                        |                                                     |                                                             |

 North
 0
 200
 400

 Scale: 1" = 400'
 Date: May 16, 2022

SHEET FILE: 1:210162-DSPA\Cadfiles\PLANNING\Concept Plan 2022-05-16.dwg Base mapping compiled from best available information. All map data should be considered as preliminary, in need of verification, and subject to change. This land plan is conceptual in nature and does not represent any regulatory approval. Plan is subject to change.