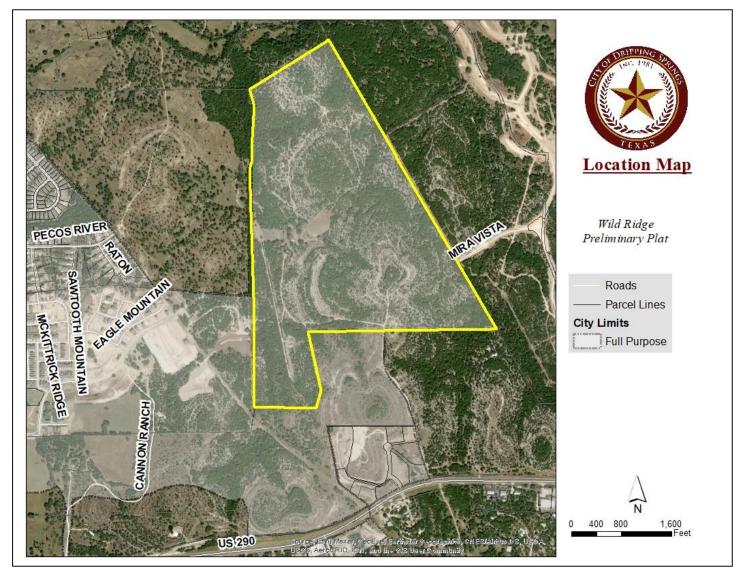

# **Site Information**

Location: US 290 1.25 miles east of Ranch Road 12

### Zoning Designation: PDD #13