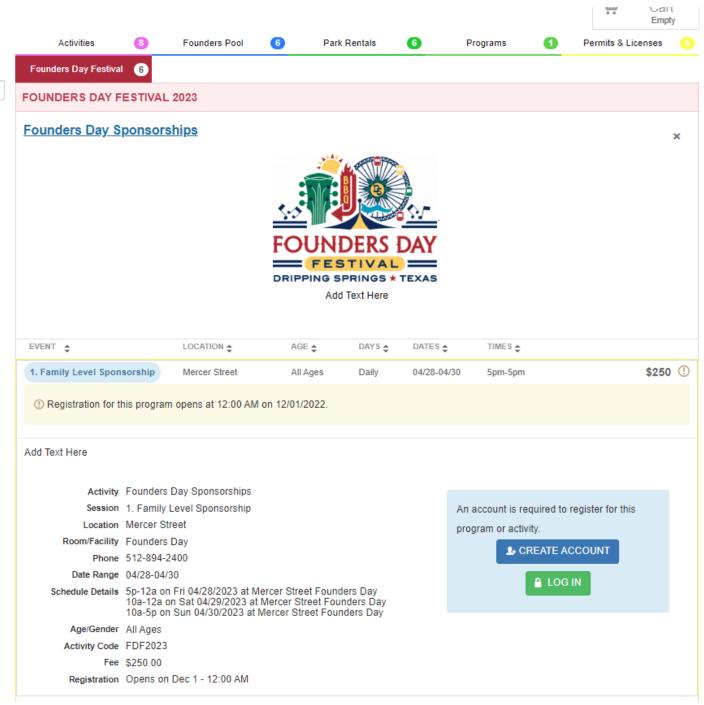

Founders Day Festi...

Sponsorship Page. Highlighted areas can be edited. Each level can have a different description. Sponsors will create an account for their organization. Prompts will be utilized to gather additional information.