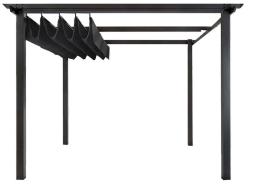

## Materials and Finishes

STEEL FRAME WITH RETRACTABLE FABRIC AWNING:

Materials and Finishes 519 Old Fitzhugh Road Dripping Springs, TX