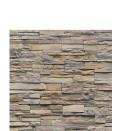

## **Brick Veneer:** Silvermine Stone 6 inx 24 in.PIECE Stone Veneer

Sealed Tinted Stucco: SW 0052 Pearl Grey by Sherwin Williams

**8" Shiplap Rain Screen:** Shiplap Pattern

SW 0052 Pearl Grey by Sherwin Williams