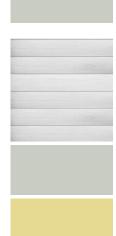

## **Brick Veneer:** Silvermine Stone 6 inx 24 in.PIECE Stone Veneer

Sealed Tinted Stucco: SW 0052 Pearl Grey by Sherwin Williams

**8" Shiplap Rain Screen:** Shiplap Pattern

SW 0052 Pearl Grey by Sherwin Williams

SW 6701 Moonraker by Sherwin Williams

**30 Yr Composition Roof:** Color/Finish:Estate Gray:

Materials and Finishes 519 Old Fitzhugh Road Dripping Springs, TX