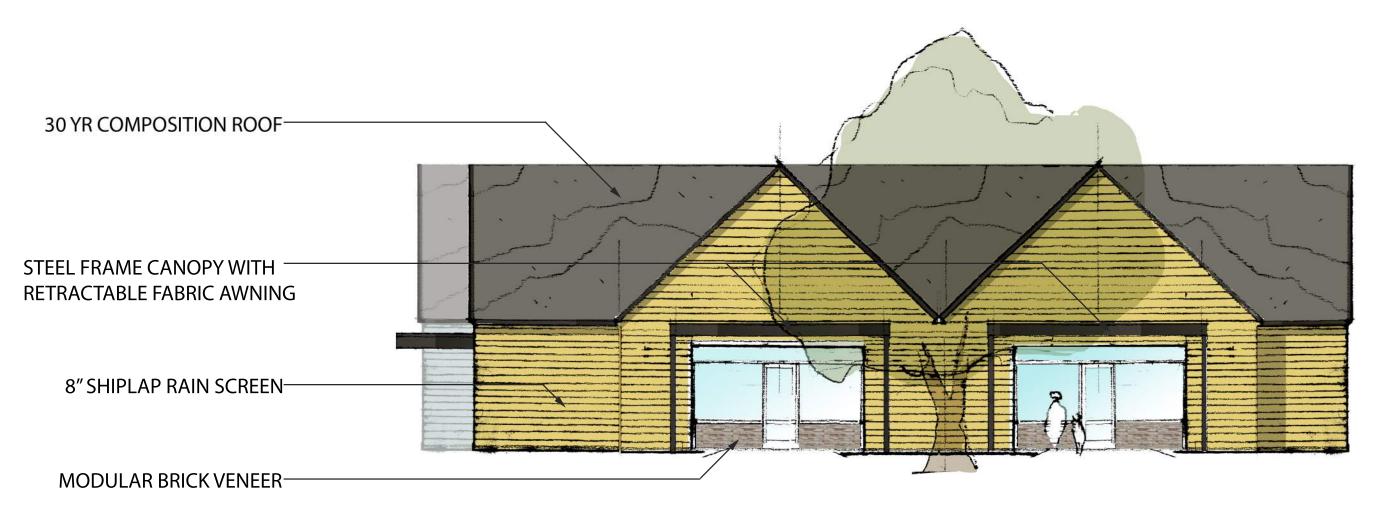

YOUNG CHILD ACADEMY - DRIPPING SPRINGS 1/8'' = 1'-0'' STREET ELEVATION

YOUNG CHILD ACADEMY - DRIPPING SPRINGS 1/8" = 1'-0" SOUTH ELEVATION