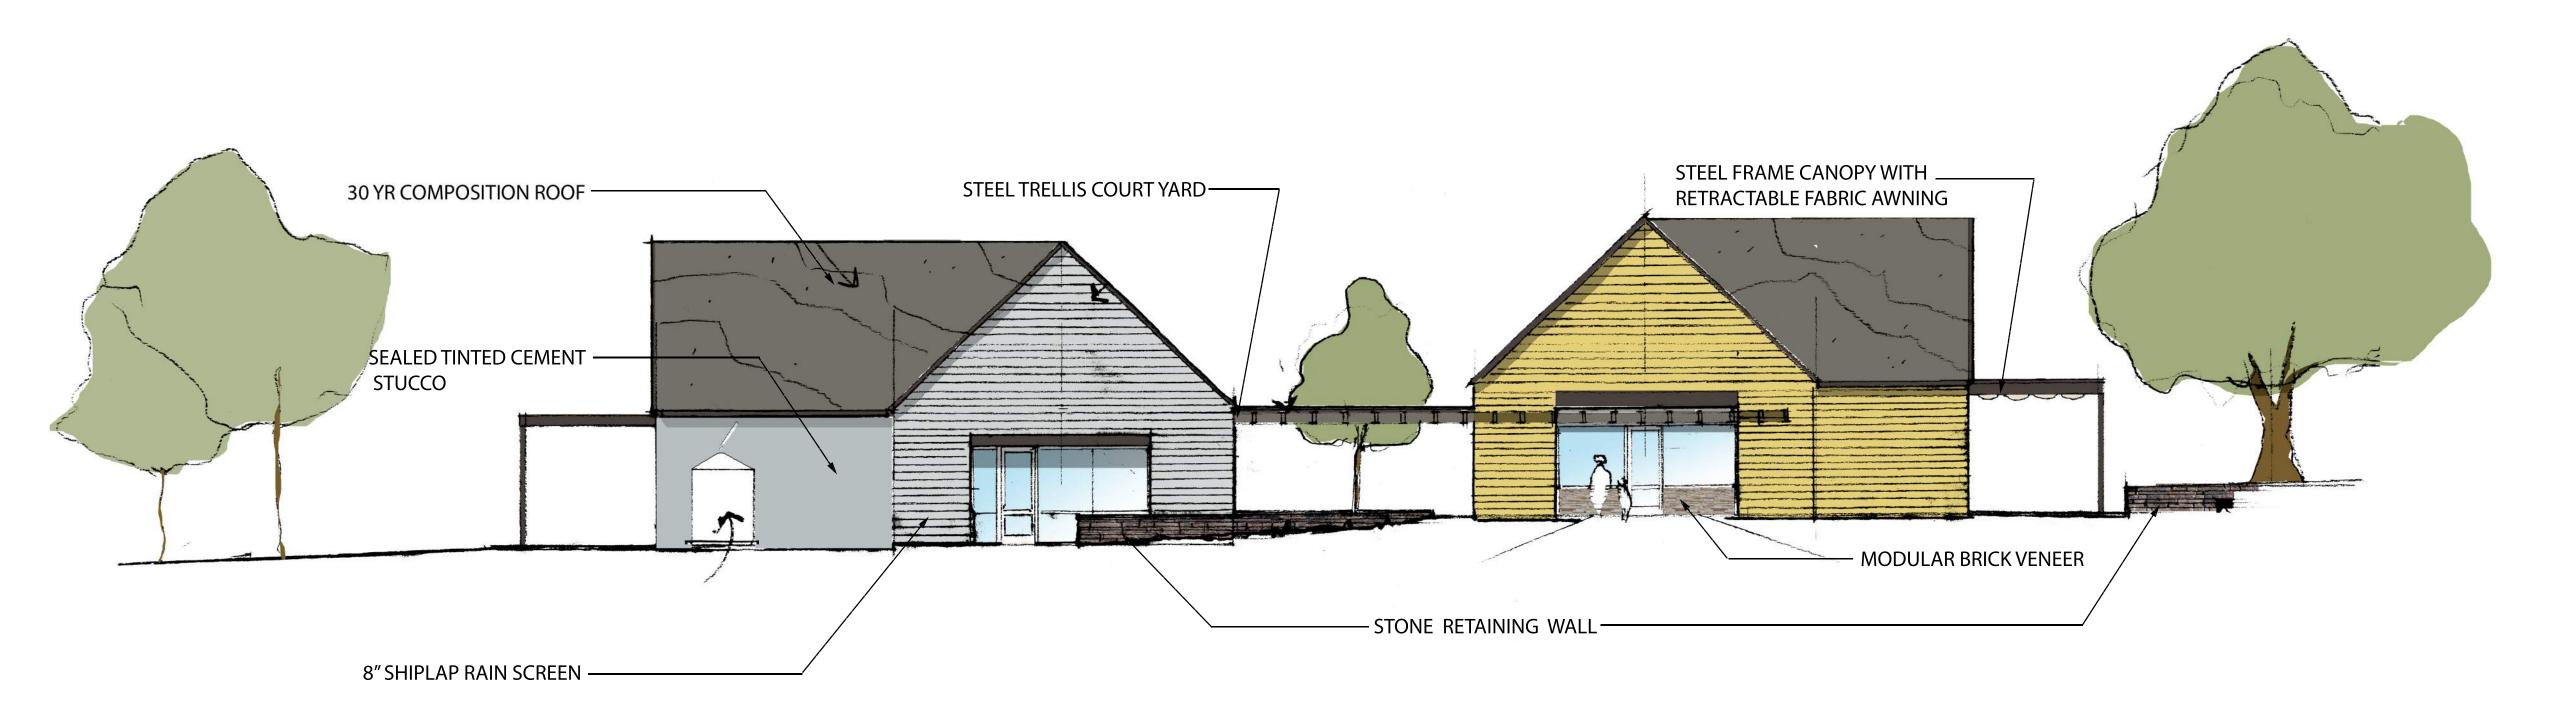

YOUNG CHILD ACADEMY - DRIPPING SPRINGS 1/8'' = 1'-0'' STREET ELEVATION

YOUNG CHILD ACADEMY - DRIPPING SPRINGS 1/8" = 1'-0" SOUTH ELEVATION