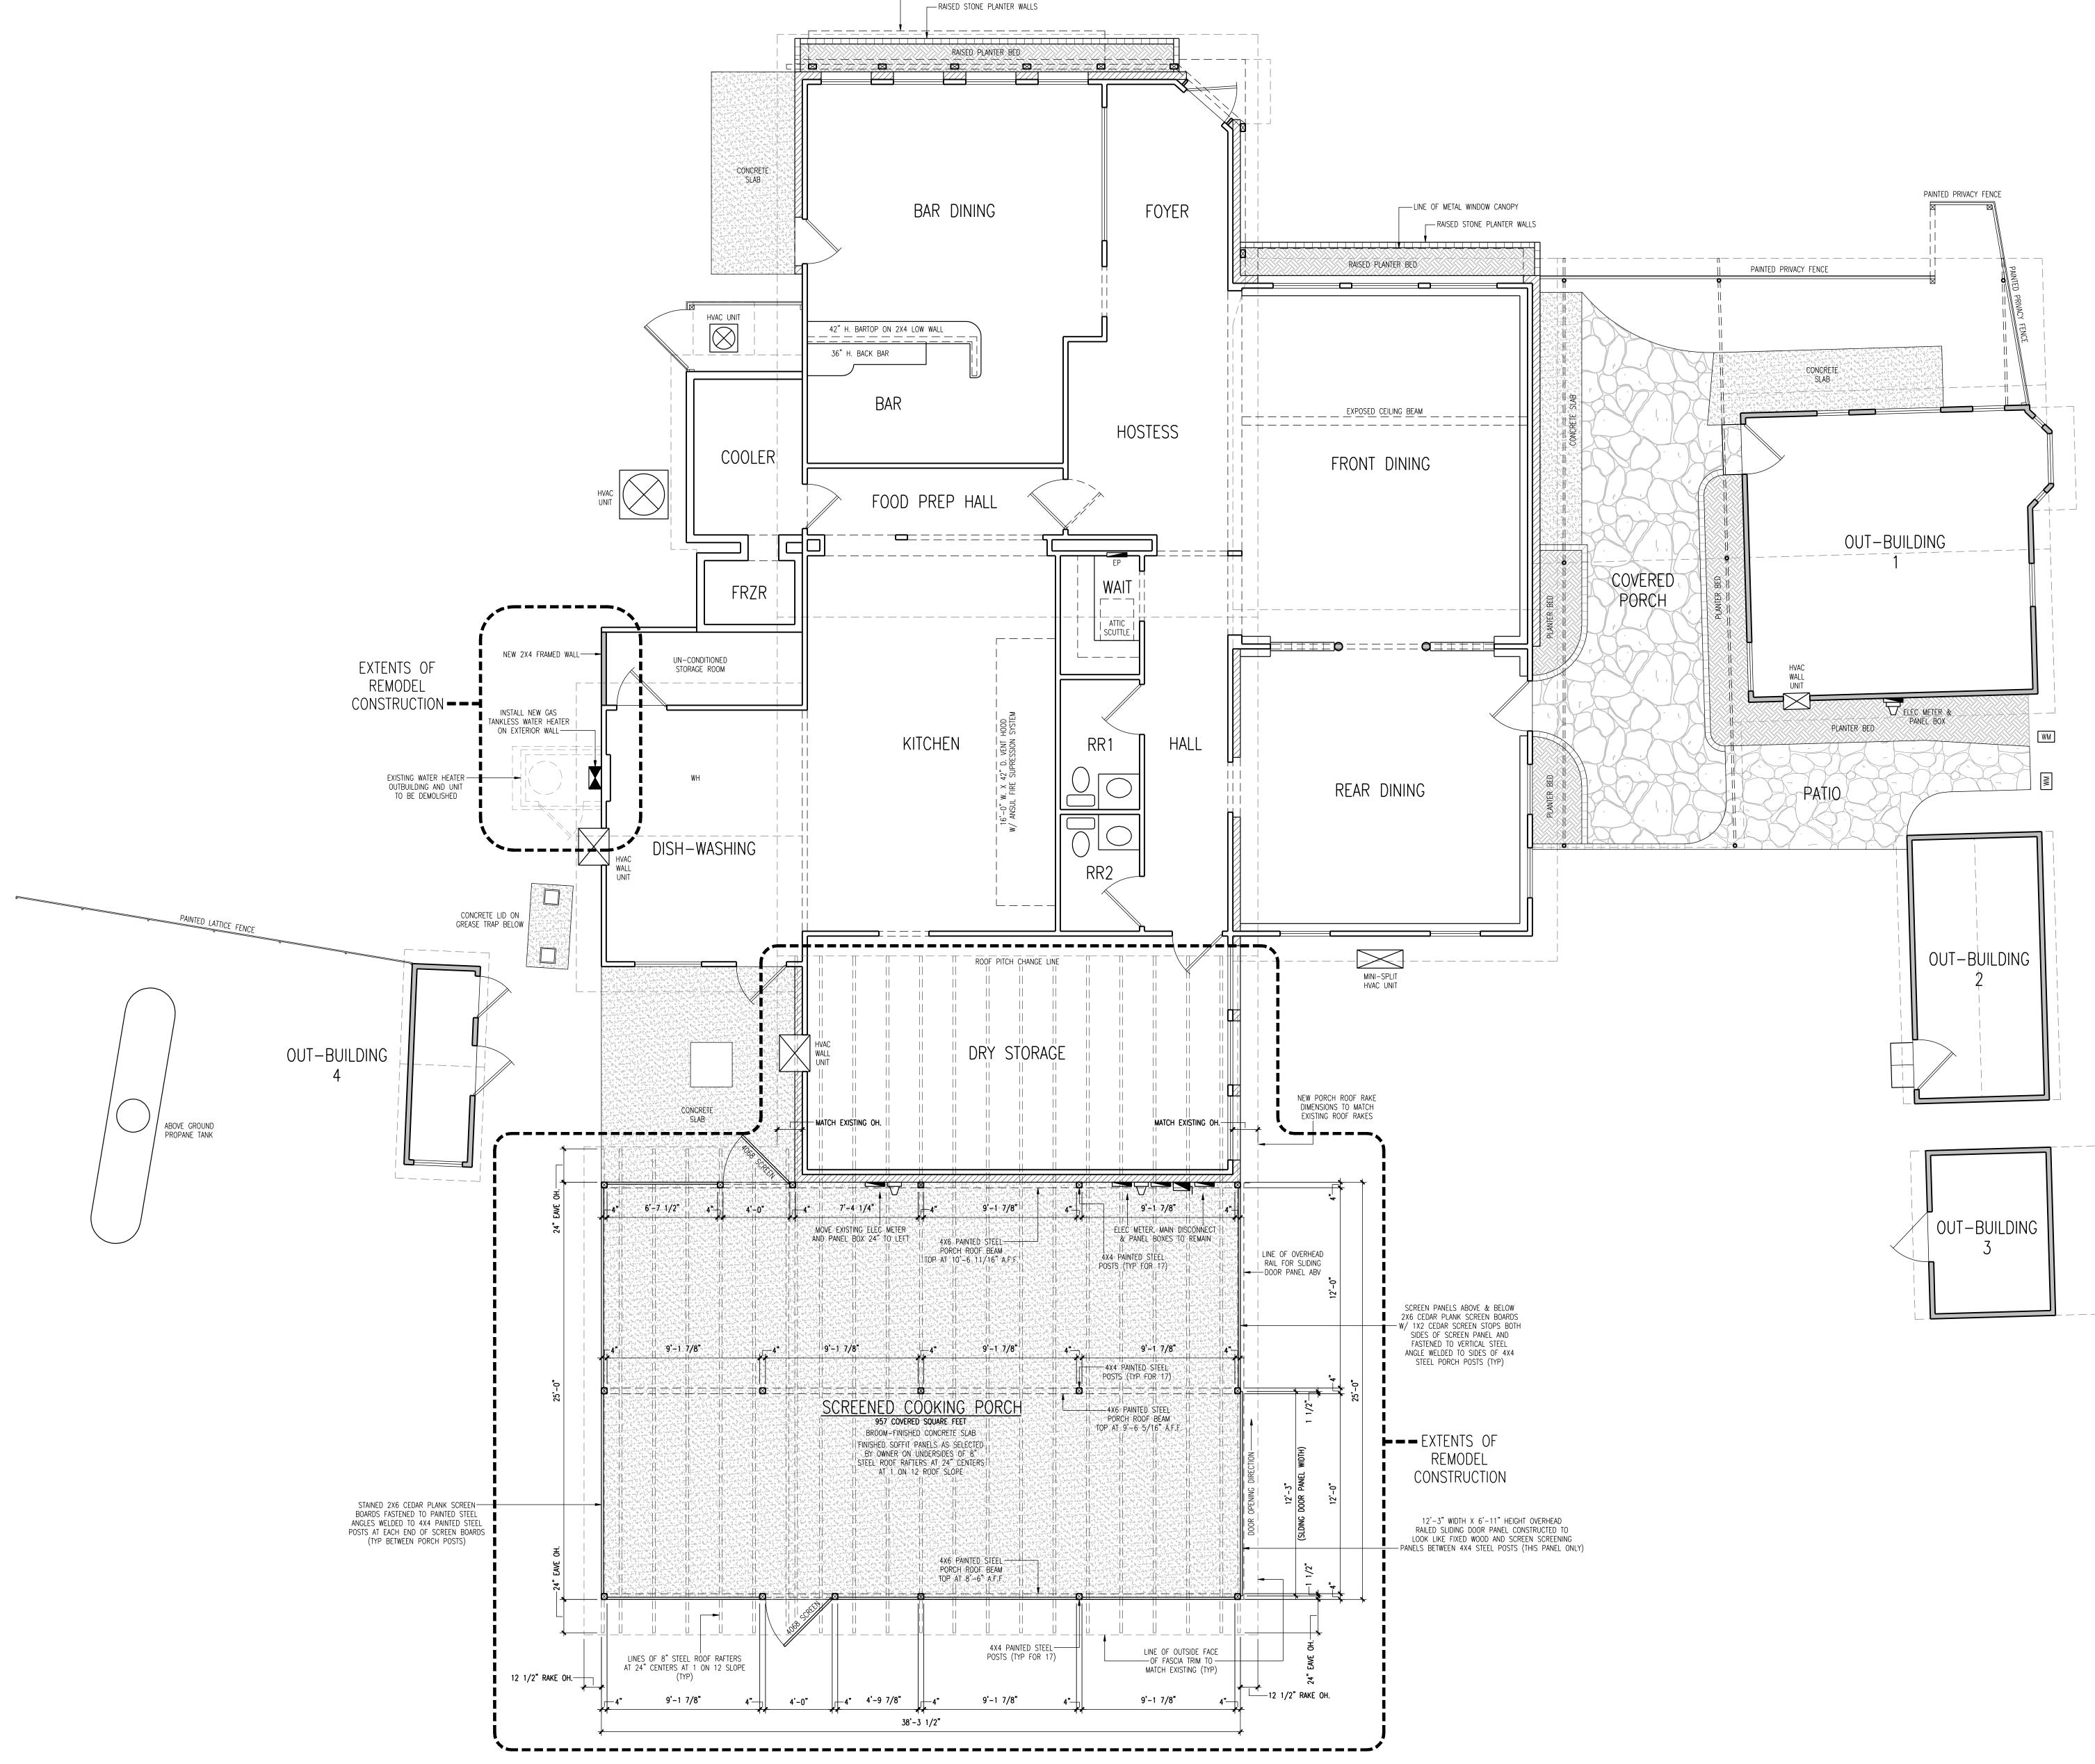

**Site Photos** 

An Restaurant Remodel for CP 290 LLC & Pig Pen BBQ Phase 1 - Screened Cooking Porch 301 U.S. Highway 290 West Dripping Springs, Texas 78620

SCALE : 1/4" = 1'-0"

| FOOTAGES    |              |  |
|-------------|--------------|--|
|             | 2738 SQ. FT. |  |
| ORAGE AREAS | 71 SQ. FT.   |  |
| D PORCH     | 12 SQ. FT.   |  |
|             | 540 SQ. FT.  |  |
|             | 306 SQ. FT.  |  |
|             | 130 SQ. FT.  |  |
|             | 76 SQ. FT.   |  |
|             | 49 SQ. FT.   |  |
| REA         | 3922 SQ. FT. |  |
|             |              |  |

## EXISTING RIGHT ELEVATION FACES WEST SCALE : 1/4" = 1'-0"

EXISTING REAR ELEVATION

FACES SOUTH SCALE : 1/4" = 1'-0"

EXISTING FRONT ELEVATION

**A2** 

LINE OF METAL WINDOW CANOPY

REMODEL FLOOR PLAN

| SQUARE FOOTAGES                    |              |  |
|------------------------------------|--------------|--|
| MAIN BLDG. HEATED AREA             | 2738 SQ. FT. |  |
| MAIN BLDG. WH CLOS & STORAGE AREAS | 71 SQ. FT.   |  |
| MAIN BLDG. FRONT COVERED PORCH     | 12 SQ. FT.   |  |
| COVERED PORCH AREA                 | 540 SQ. FT.  |  |
| OUTBLDG. 1 HEATED AREA             | 306 SQ. FT.  |  |
| OUTBLDG. 2 COVERED AREA            | 130 SQ. FT.  |  |
| OUTBLDG. 3 COVERED AREA            | 76 SQ. FT.   |  |
| OUTBLDG. 4 COVERED AREA            | 49 SQ. FT.   |  |
| TOTAL PROJECT COVERED AREA         | 3922 SQ. FT. |  |
|                                    |              |  |