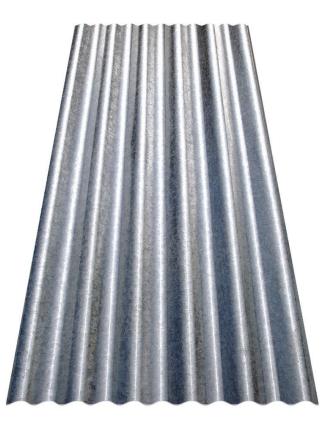

PANELS AND REPLACE WITH WEATHERED GALVALUME CORRUGATED METAL ROOFING PANELS TO MATCH ROOFING PANELS INSTALLED OVER NEW SCREENED -COOKING PORCH (ON MAIN BUILDING ONLY)

CRE2016 AUG. 31, 2020 **A6** 

1

Ϋ.

REMODEL REAR ELEVATION FACES SOUTH

Pre-weathered Galvalume Corrugated Metal Roofing Panels on New Screened Cooking Porch and to be installed on Roof of Main Building