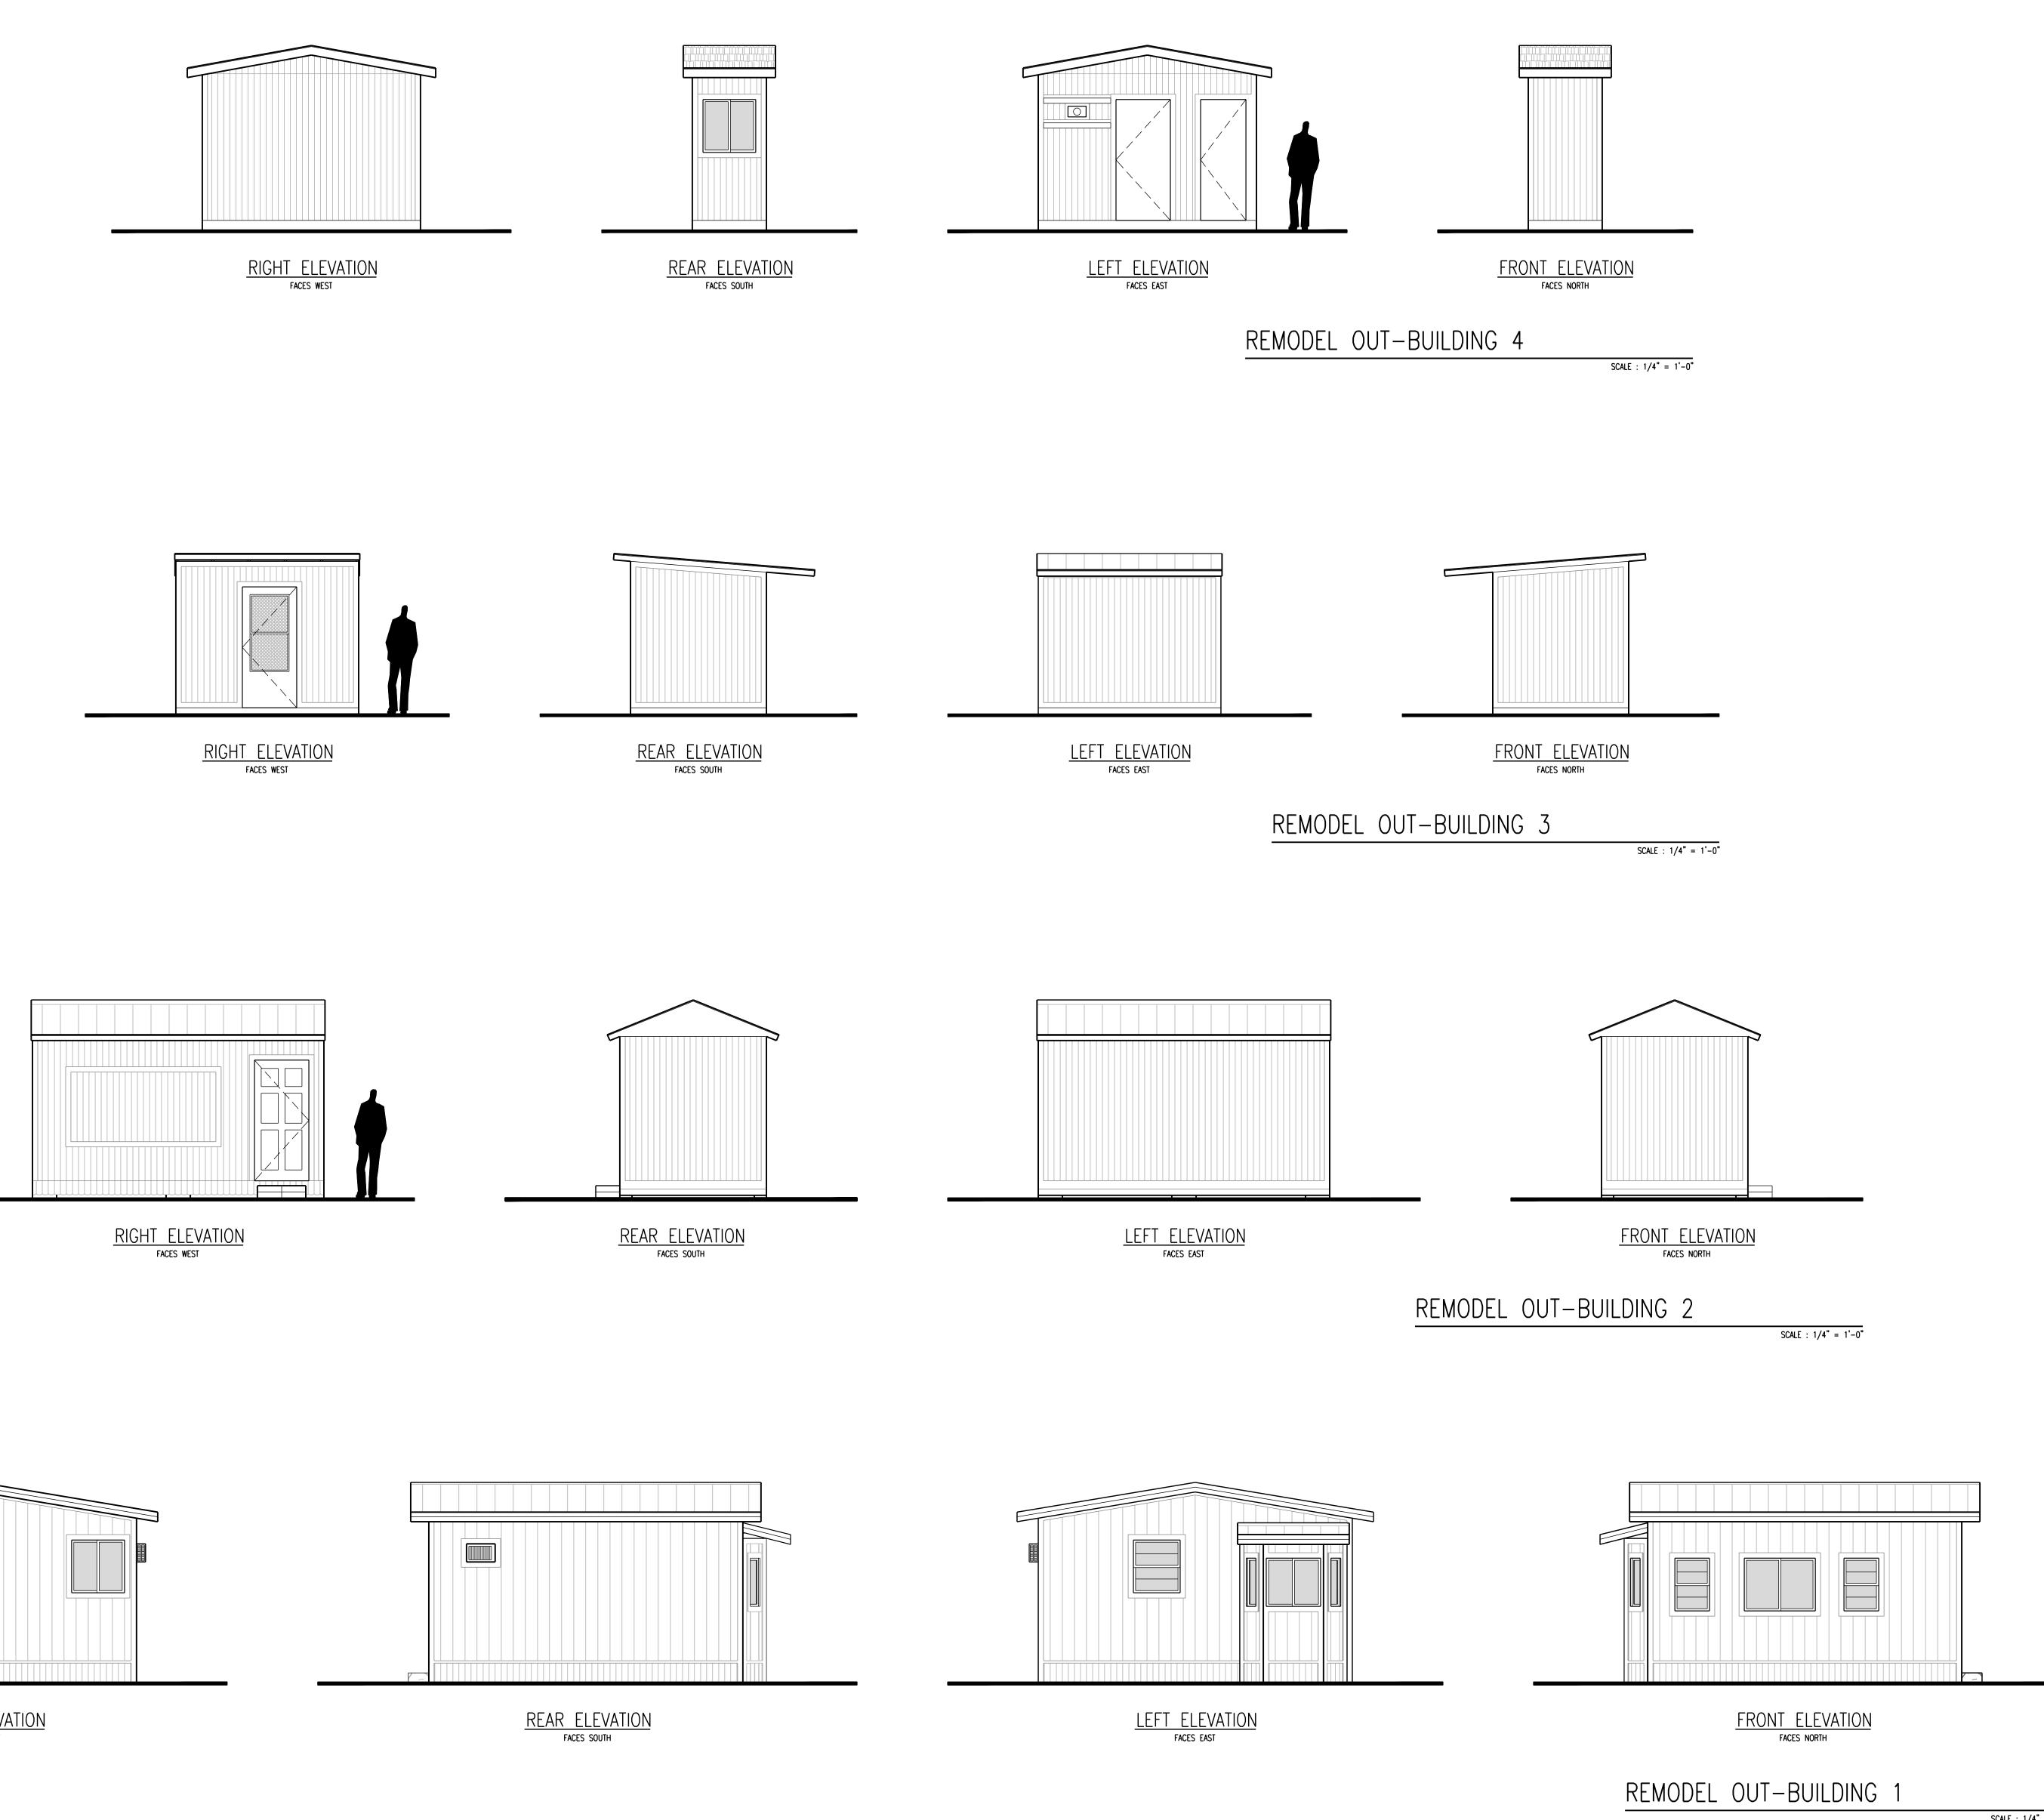

## EXISTING RIGHT ELEVATION FACES WEST SCALE : 1/4" = 1'-0"

EXISTING REAR ELEVATION

FACES SOUTH SCALE : 1/4" = 1'-0"

EXISTING FRONT ELEVATION

**A2** 

LINE OF METAL WINDOW CANOPY

REMODEL FLOOR PLAN

| SQUARE FOOTAGES                    |              |  |
|------------------------------------|--------------|--|
| MAIN BLDG. HEATED AREA             | 2738 SQ. FT. |  |
| MAIN BLDG. WH CLOS & STORAGE AREAS | 71 SQ. FT.   |  |
| MAIN BLDG. FRONT COVERED PORCH     | 12 SQ. FT.   |  |
| COVERED PORCH AREA                 | 540 SQ. FT.  |  |
| OUTBLDG. 1 HEATED AREA             | 306 SQ. FT.  |  |
| OUTBLDG. 2 COVERED AREA            | 130 SQ. FT.  |  |
| OUTBLDG. 3 COVERED AREA            | 76 SQ. FT.   |  |
| OUTBLDG. 4 COVERED AREA            | 49 SQ. FT.   |  |
| TOTAL PROJECT COVERED AREA         | 3922 SQ. FT. |  |
|                                    |              |  |