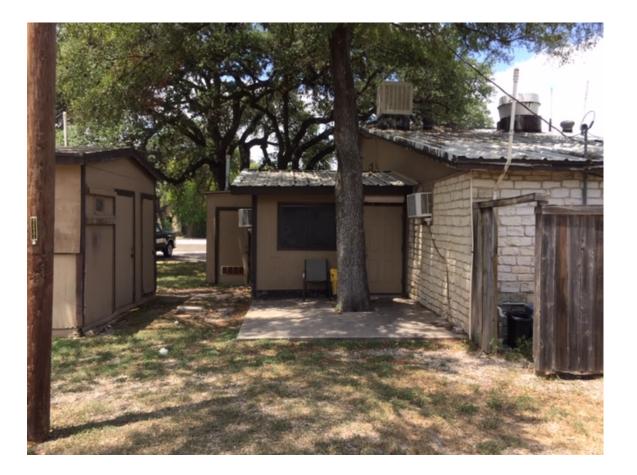

# CP 290 LLC & Pig Pen BBQ

HIGHWAY 290 (R.O.W. VARIES)

**Site Photos** 

An Restaurant Remodel for CP 290 LLC & Pig Pen BBQ Phase 1 - Screened Cooking Porch 301 U.S. Highway 290 West Dripping Springs, Texas 78620