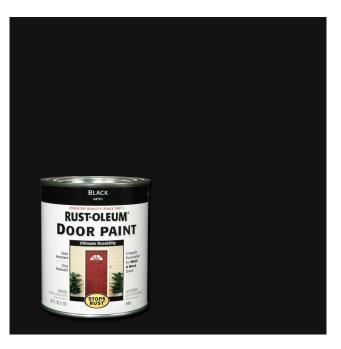

| 306 SQ. FT.  |  |
| OUTBLDG. 2 COVERED AREA            | 130 SQ. FT.  |  |
| OUTBLDG. 3 COVERED AREA            | 76 SQ. FT.   |  |
| OUTBLDG. 4 COVERED AREA            | 49 SQ. FT.   |  |
| TOTAL PROJECT COVERED AREA         | 3922 SQ. FT. |  |
|                                    |              |  |

BBQ BD Pig LC & P West 78620 ant Remodel for CP 290 LLC 301 U.S. Highway 290 We Dripping Springs, Texas 78 Ø Re 4 S Ч U ings, 858. نب Hays S ng Spri 512.8 101 'ippi Ъ  $\mathbf{O}$ **r** )









REMODEL FRONT ELEVATION





PANELS AND REPLACE WITH WEATHERED GALVALUME CORRUGATED METAL ROOFING PANELS TO MATCH ROOFING PANELS INSTALLED OVER NEW SCREENED -COOKING PORCH (ON MAIN BUILDING ONLY)













CRE2016 AUG. 31, 2020 **A6** 



1

Ϋ.

REMODEL REAR ELEVATION FACES SOUTH



Black Paint for Screened Cooking Porch Steel Posts, Beams & Rafters

## **Exterior Materials & Colors**



Stained 2X6 S4S Cedar Plank Screen Panels installed between 4X4 Steel Porch Posts and 4X6 Steel Porch Beams (All Steel to be painted Black)

An Restaurant Remodel for CP 290 LLC & Pig Pen BBQ Phase 1 - Screened Cooking Porch 301 U.S. Highway 290 West Dripping Springs, Texas 78620

Herron Design Studio, architecture 101 Hays Street, Suite 409 Dripping Springs, Texas 78620 512.858.9889



48" wide x 80" tall Stained Cedar Screen Door



Wood Stain for Cedar Plank Screen Panels, Screen Door & Screen Panel Frames



Pre-weathered Galvalume Corrugated Metal Roofing Panels on New Screened Cooking Porch and to be installed on Roof of Main Building