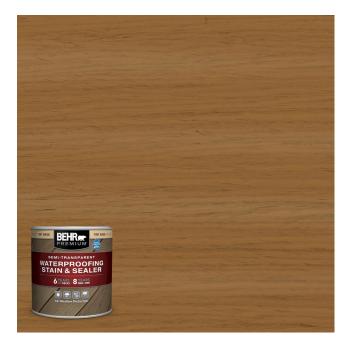

## **Exterior Materials & Colors**

Stained 2X6 S4S Cedar Plank Screen Panels installed between 4X4 Steel Porch Posts and 4X6 Steel Porch Beams (All Steel to be painted Black)

An Restaurant Remodel for CP 290 LLC & Pig Pen BBQ Phase 1 - Screened Cooking Porch 301 U.S. Highway 290 West Dripping Springs, Texas 78620

Herron Design Studio, architecture 101 Hays Street, Suite 409 Dripping Springs, Texas 78620 512.858.9889

48" wide x 80" tall Stained Cedar Screen Door

Wood Stain for Cedar Plank Screen Panels, Screen Door & Screen Panel Frames