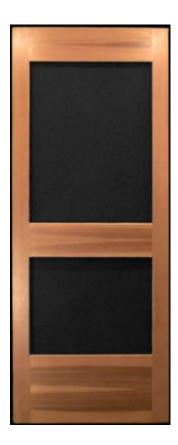

Herron Design Studio, architecture 101 Hays Street, Suite 409 Dripping Springs, Texas 78620 512.858.9889

48" wide x 80" tall Stained Cedar Screen Door

Wood Stain for Cedar Plank Screen Panels, Screen Door & Screen Panel Frames