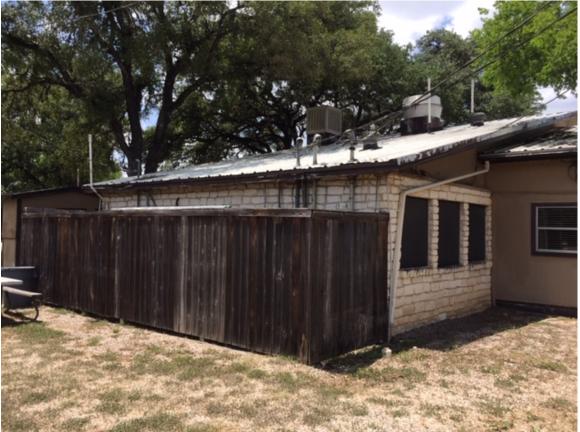

# CP 290 LLC & Pig Pen BBQ

HIGHWAY 290 (R.O.W. VARIES)

**Site Photos** 

An Restaurant Remodel for CP 290 LLC & Pig Pen BBQ Phase 1 - Screened Cooking Porch 301 U.S. Highway 290 West Dripping Springs, Texas 78620