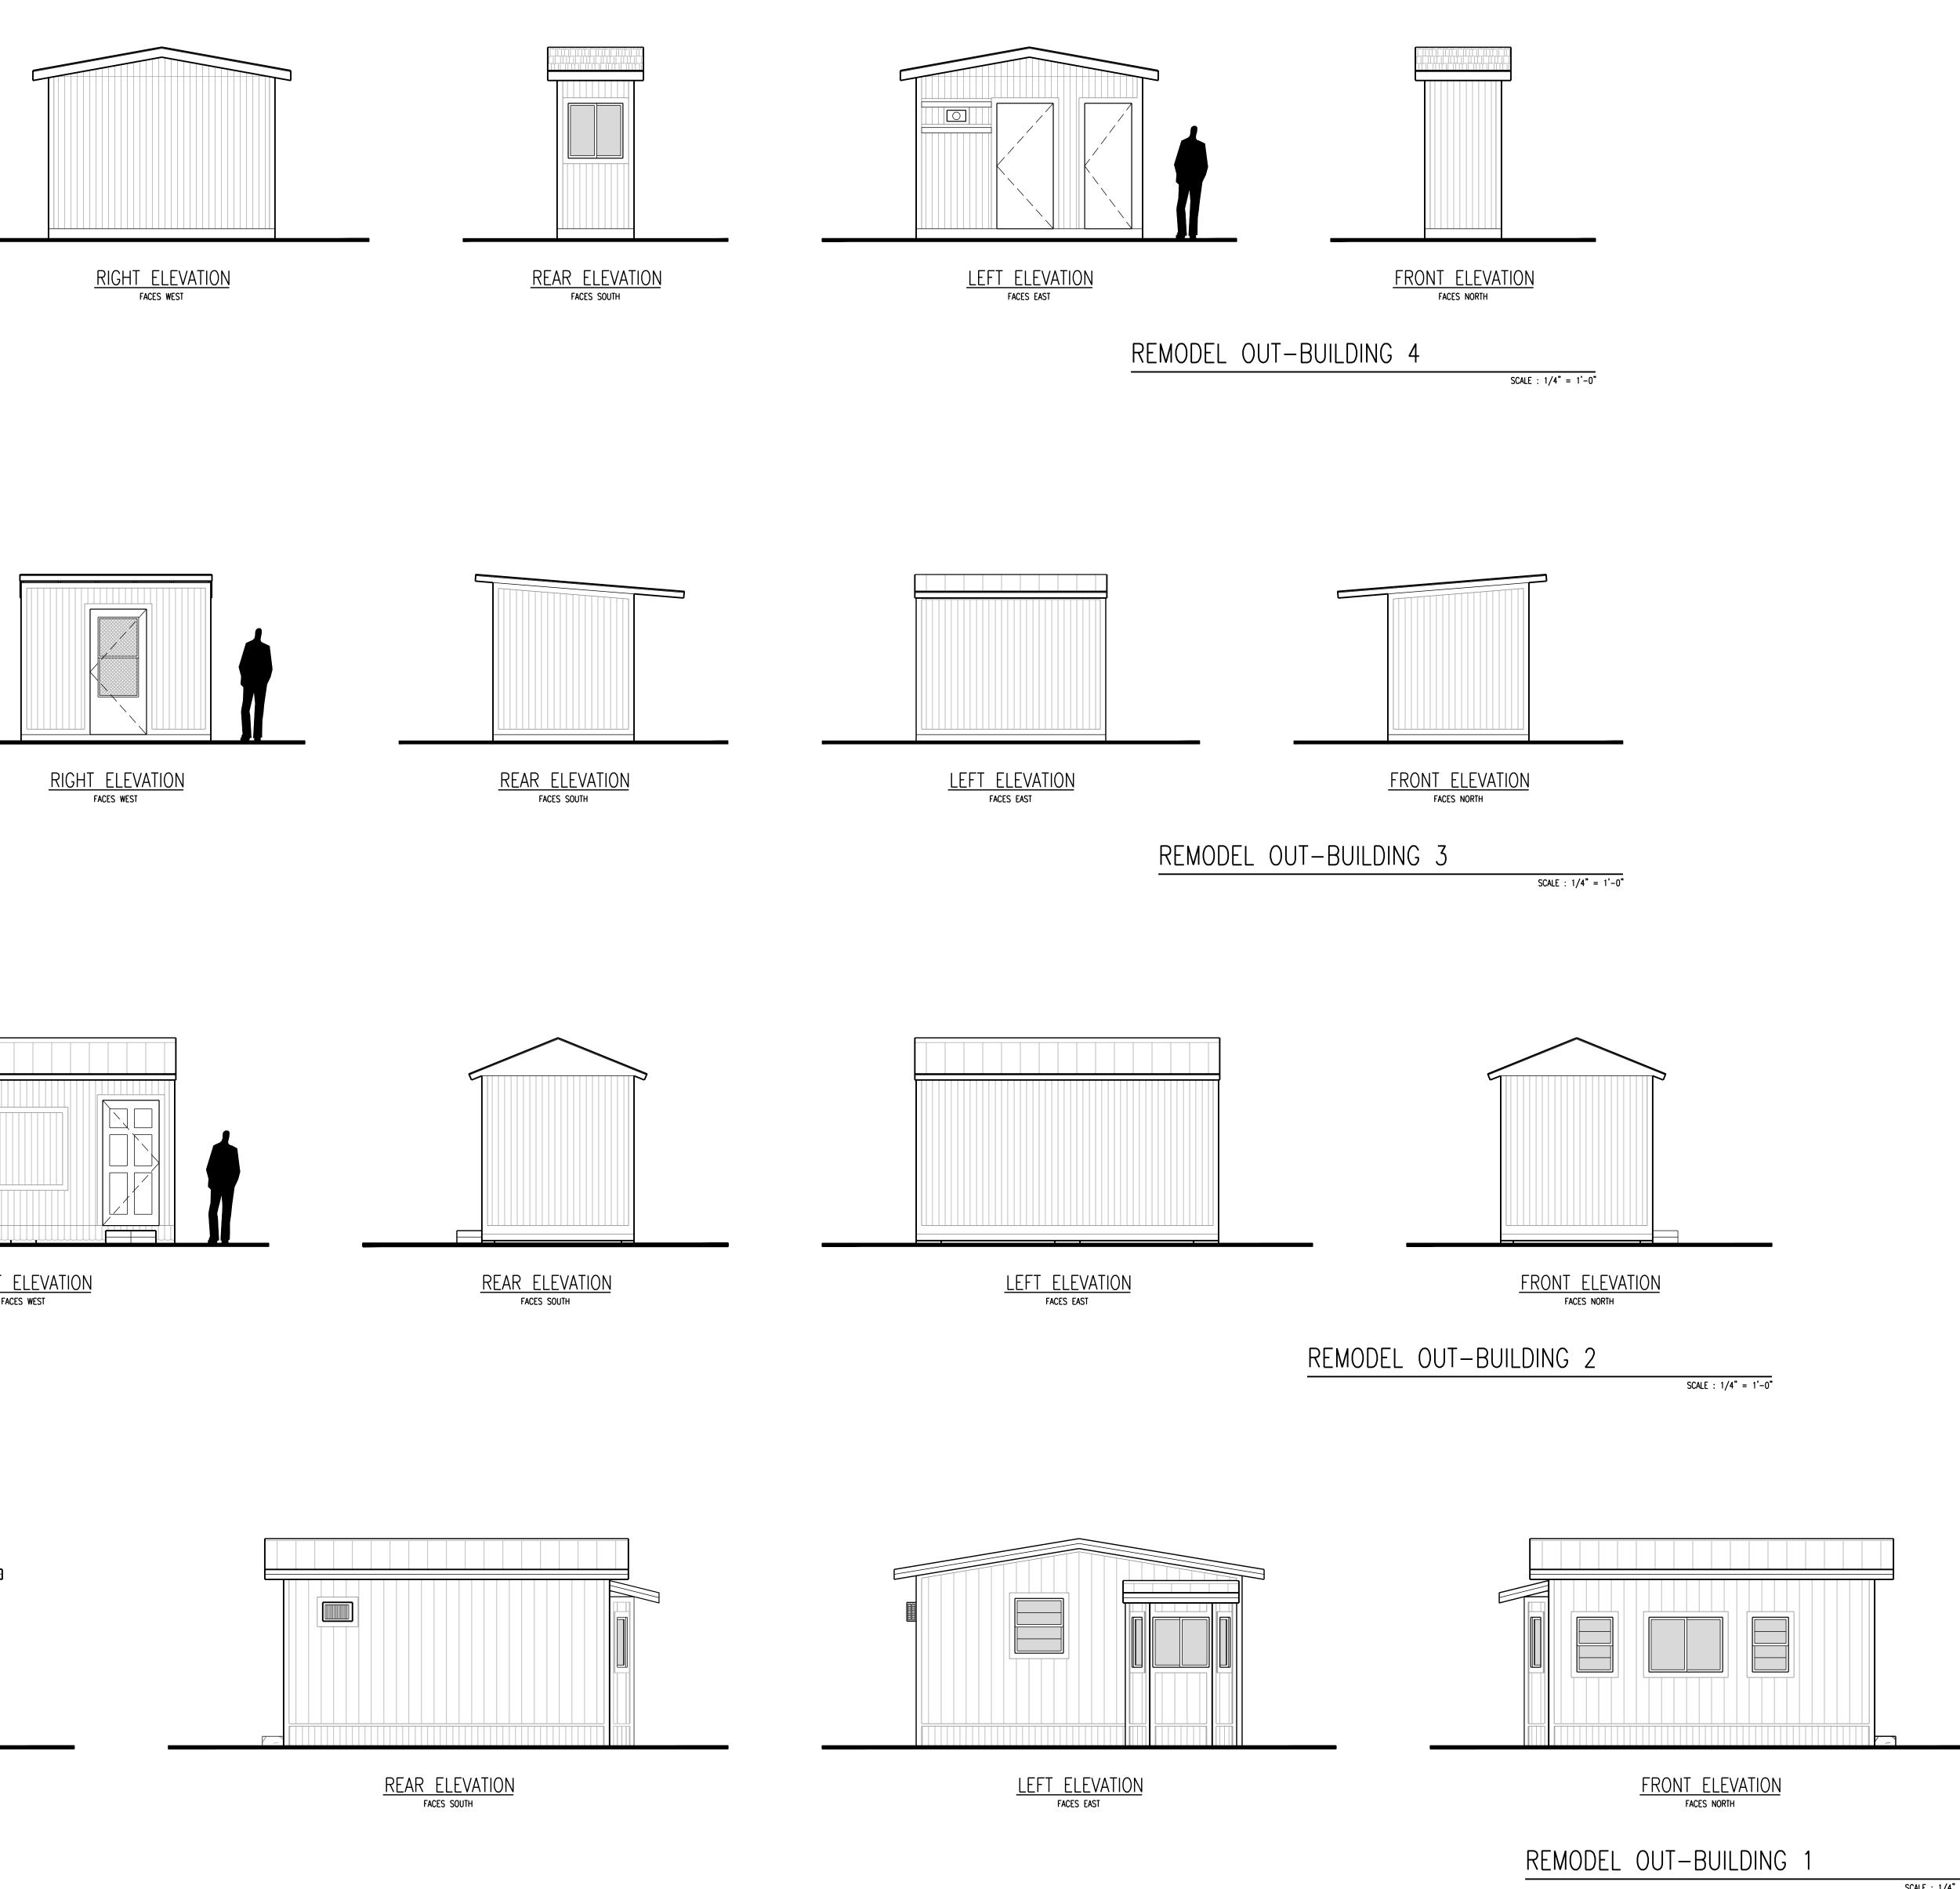

## EXISTING RIGHT ELEVATION FACES WEST SCALE : 1/4" = 1'-0"

EXISTING REAR ELEVATION

FACES SOUTH SCALE : 1/4" = 1'-0"

EXISTING FRONT ELEVATION

**A2** 

LINE OF METAL WINDOW CANOPY

REMODEL FLOOR PLAN

| SQUARE FOOTAGES                    |              |  |
|------------------------------------|--------------|--|
| MAIN BLDG. HEATED AREA             | 2738 SQ. FT. |  |
| MAIN BLDG. WH CLOS & STORAGE AREAS | 71 SQ. FT.   |  |
| MAIN BLDG. FRONT COVERED PORCH     | 12 SQ. FT.   |  |
| COVERED PORCH AREA                 | 540 SQ. FT.  |  |
| OUTBLDG. 1 HEATED AREA             | 306 SQ. FT.  |  |
| OUTBLDG. 2 COVERED AREA            | 130 SQ. FT.  |  |
| OUTBLDG. 3 COVERED AREA            | 76 SQ. FT.   |  |
| OUTBLDG. 4 COVERED AREA            | 49 SQ. FT.   |  |
| TOTAL PROJECT COVERED AREA         | 3922 SQ. FT. |  |
|                                    |              |  |