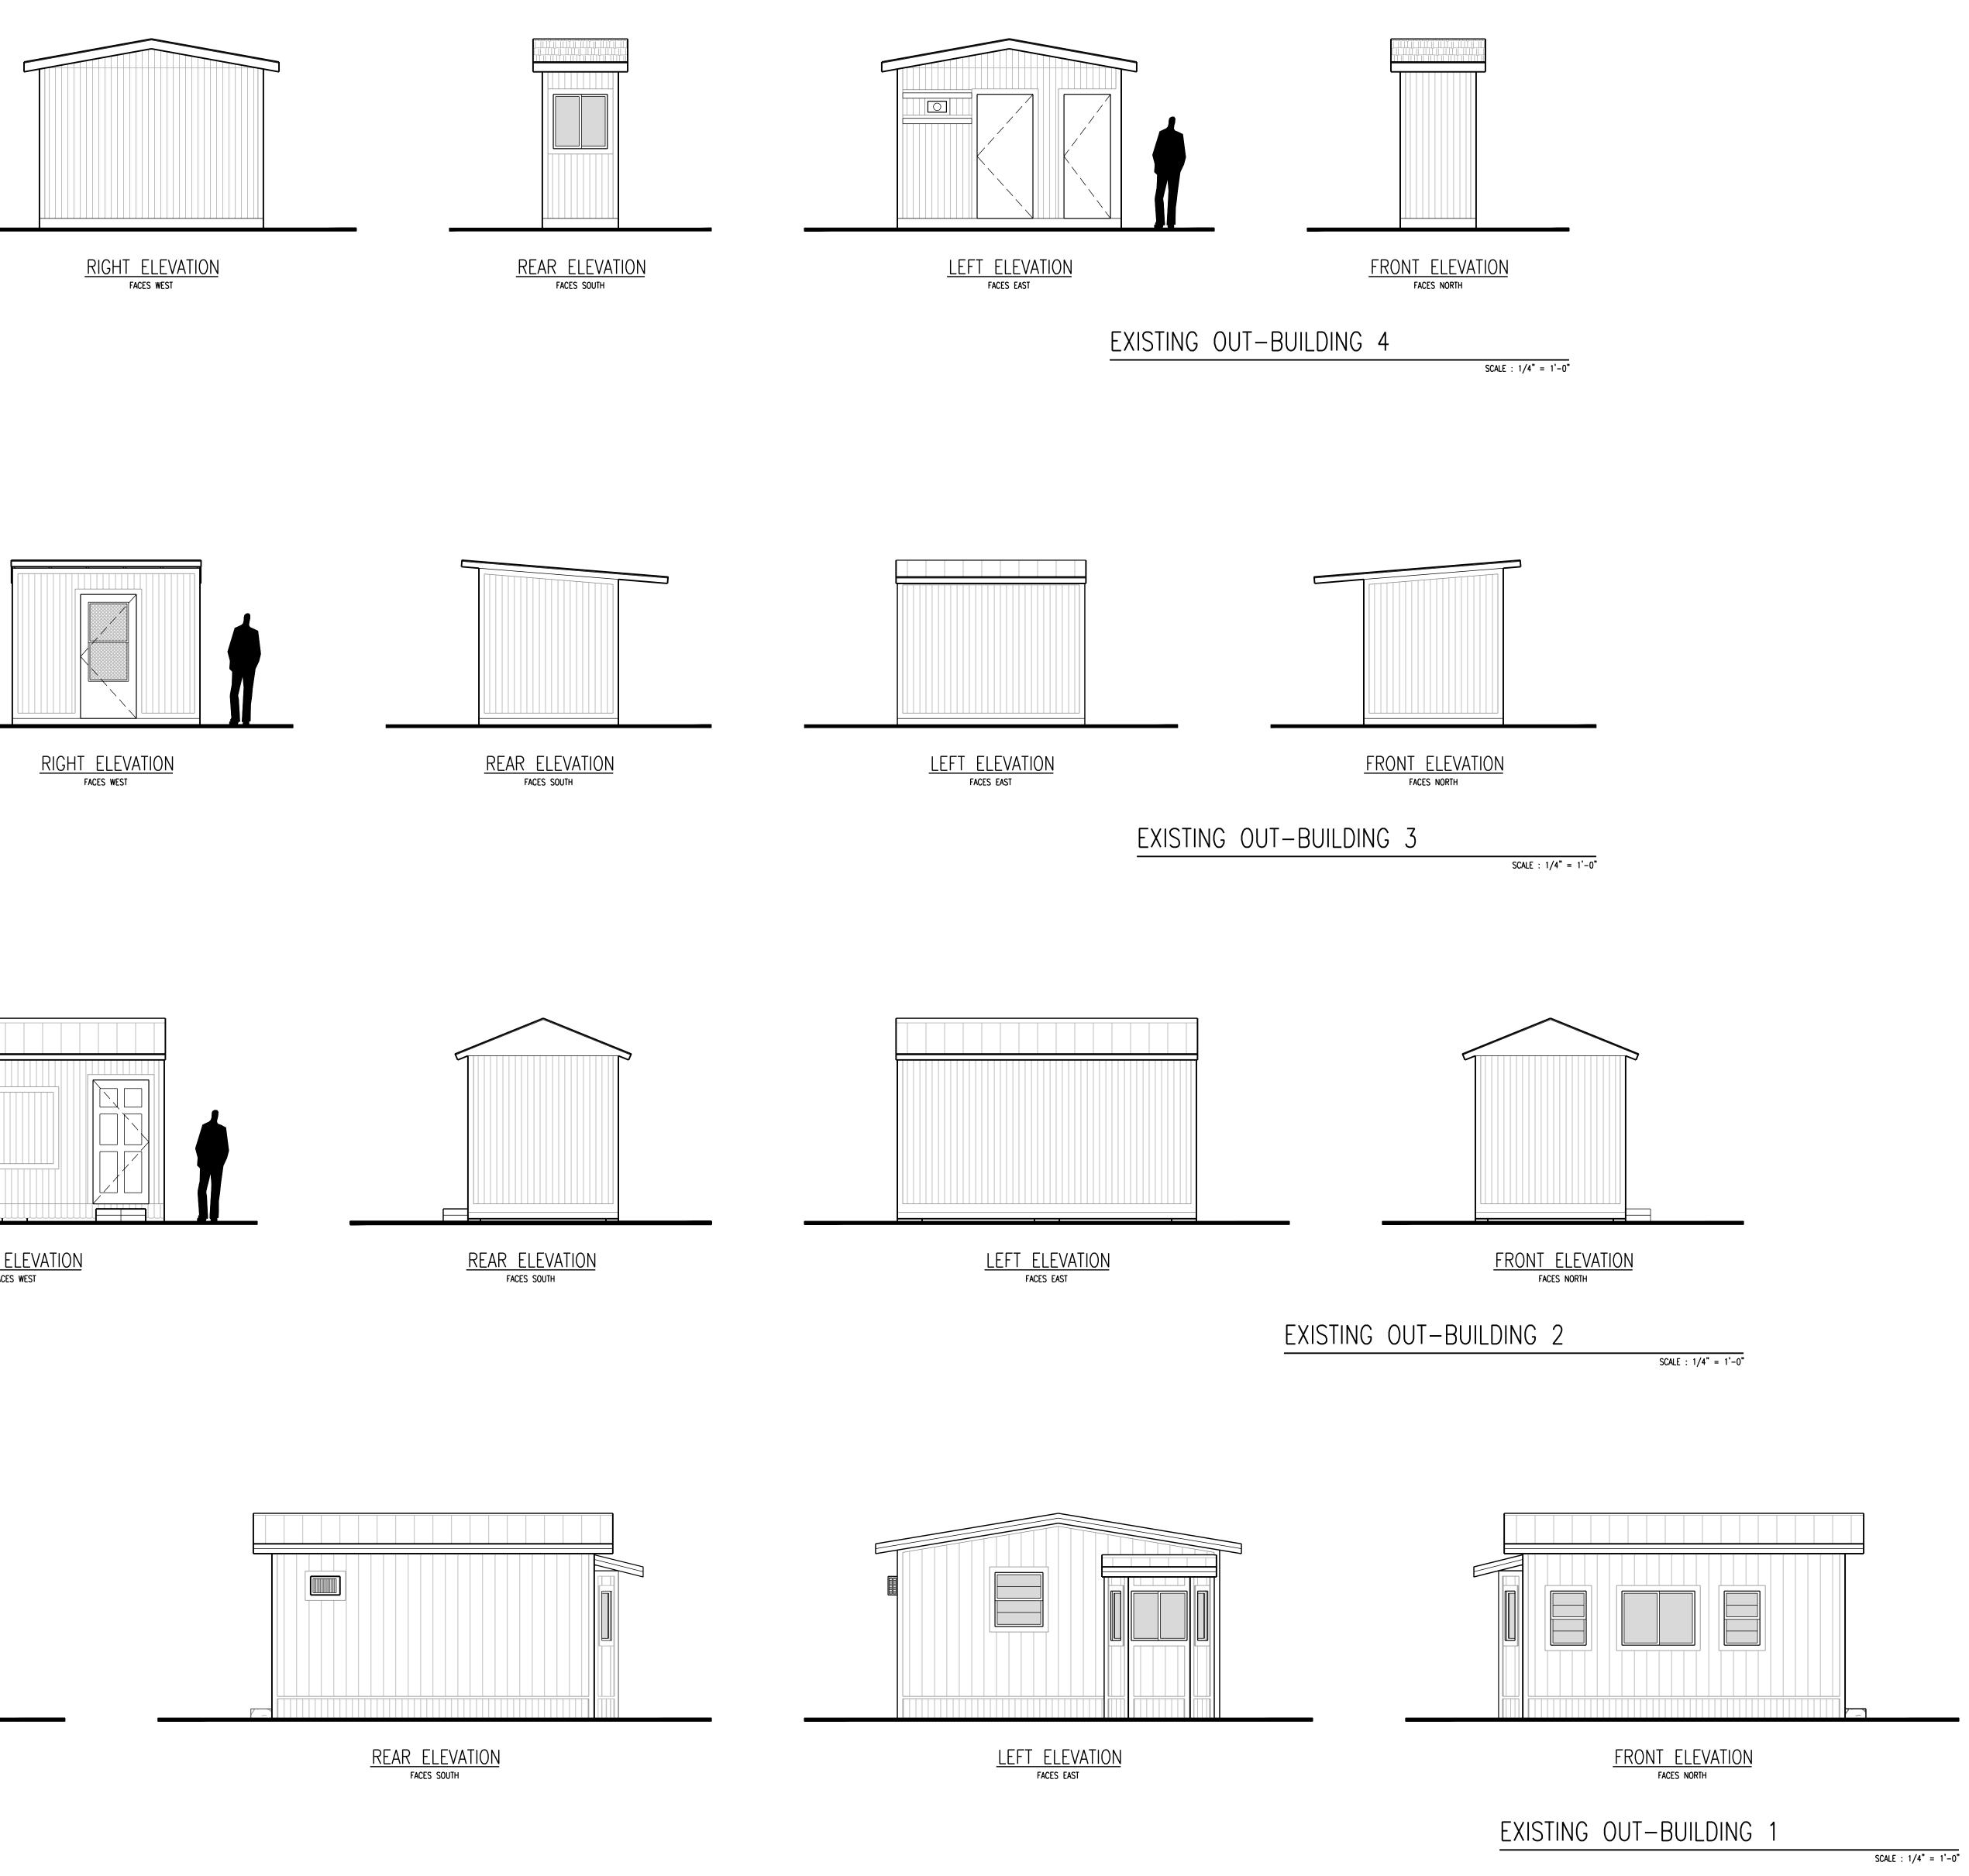

## EXISTING RIGHT ELEVATION FACES WEST SCALE : 1/4" = 1'-0"

EXISTING REAR ELEVATION

FACES SOUTH SCALE : 1/4" = 1'-0"

EXISTING FRONT ELEVATION

**A2** 

LINE OF METAL WINDOW CANOPY

REMODEL FLOOR PLAN

| SQUARE FOOTAGES                    |              |  |
|------------------------------------|--------------|--|
| MAIN BLDG. HEATED AREA             | 2738 SQ. FT. |  |
| MAIN BLDG. WH CLOS & STORAGE AREAS | 71 SQ. FT.   |  |
| MAIN BLDG. FRONT COVERED PORCH     | 12 SQ. FT.   |  |
| COVERED PORCH AREA                 | 540 SQ. FT.  |  |
| OUTBLDG. 1 HEATED AREA             | 306 SQ. FT.  |  |
| OUTBLDG. 2 COVERED AREA            | 130 SQ. FT.  |  |
| OUTBLDG. 3 COVERED AREA            | 76 SQ. FT.   |  |
| OUTBLDG. 4 COVERED AREA            | 49 SQ. FT.   |  |
| TOTAL PROJECT COVERED AREA         | 3922 SQ. FT. |  |
|                                    |              |  |