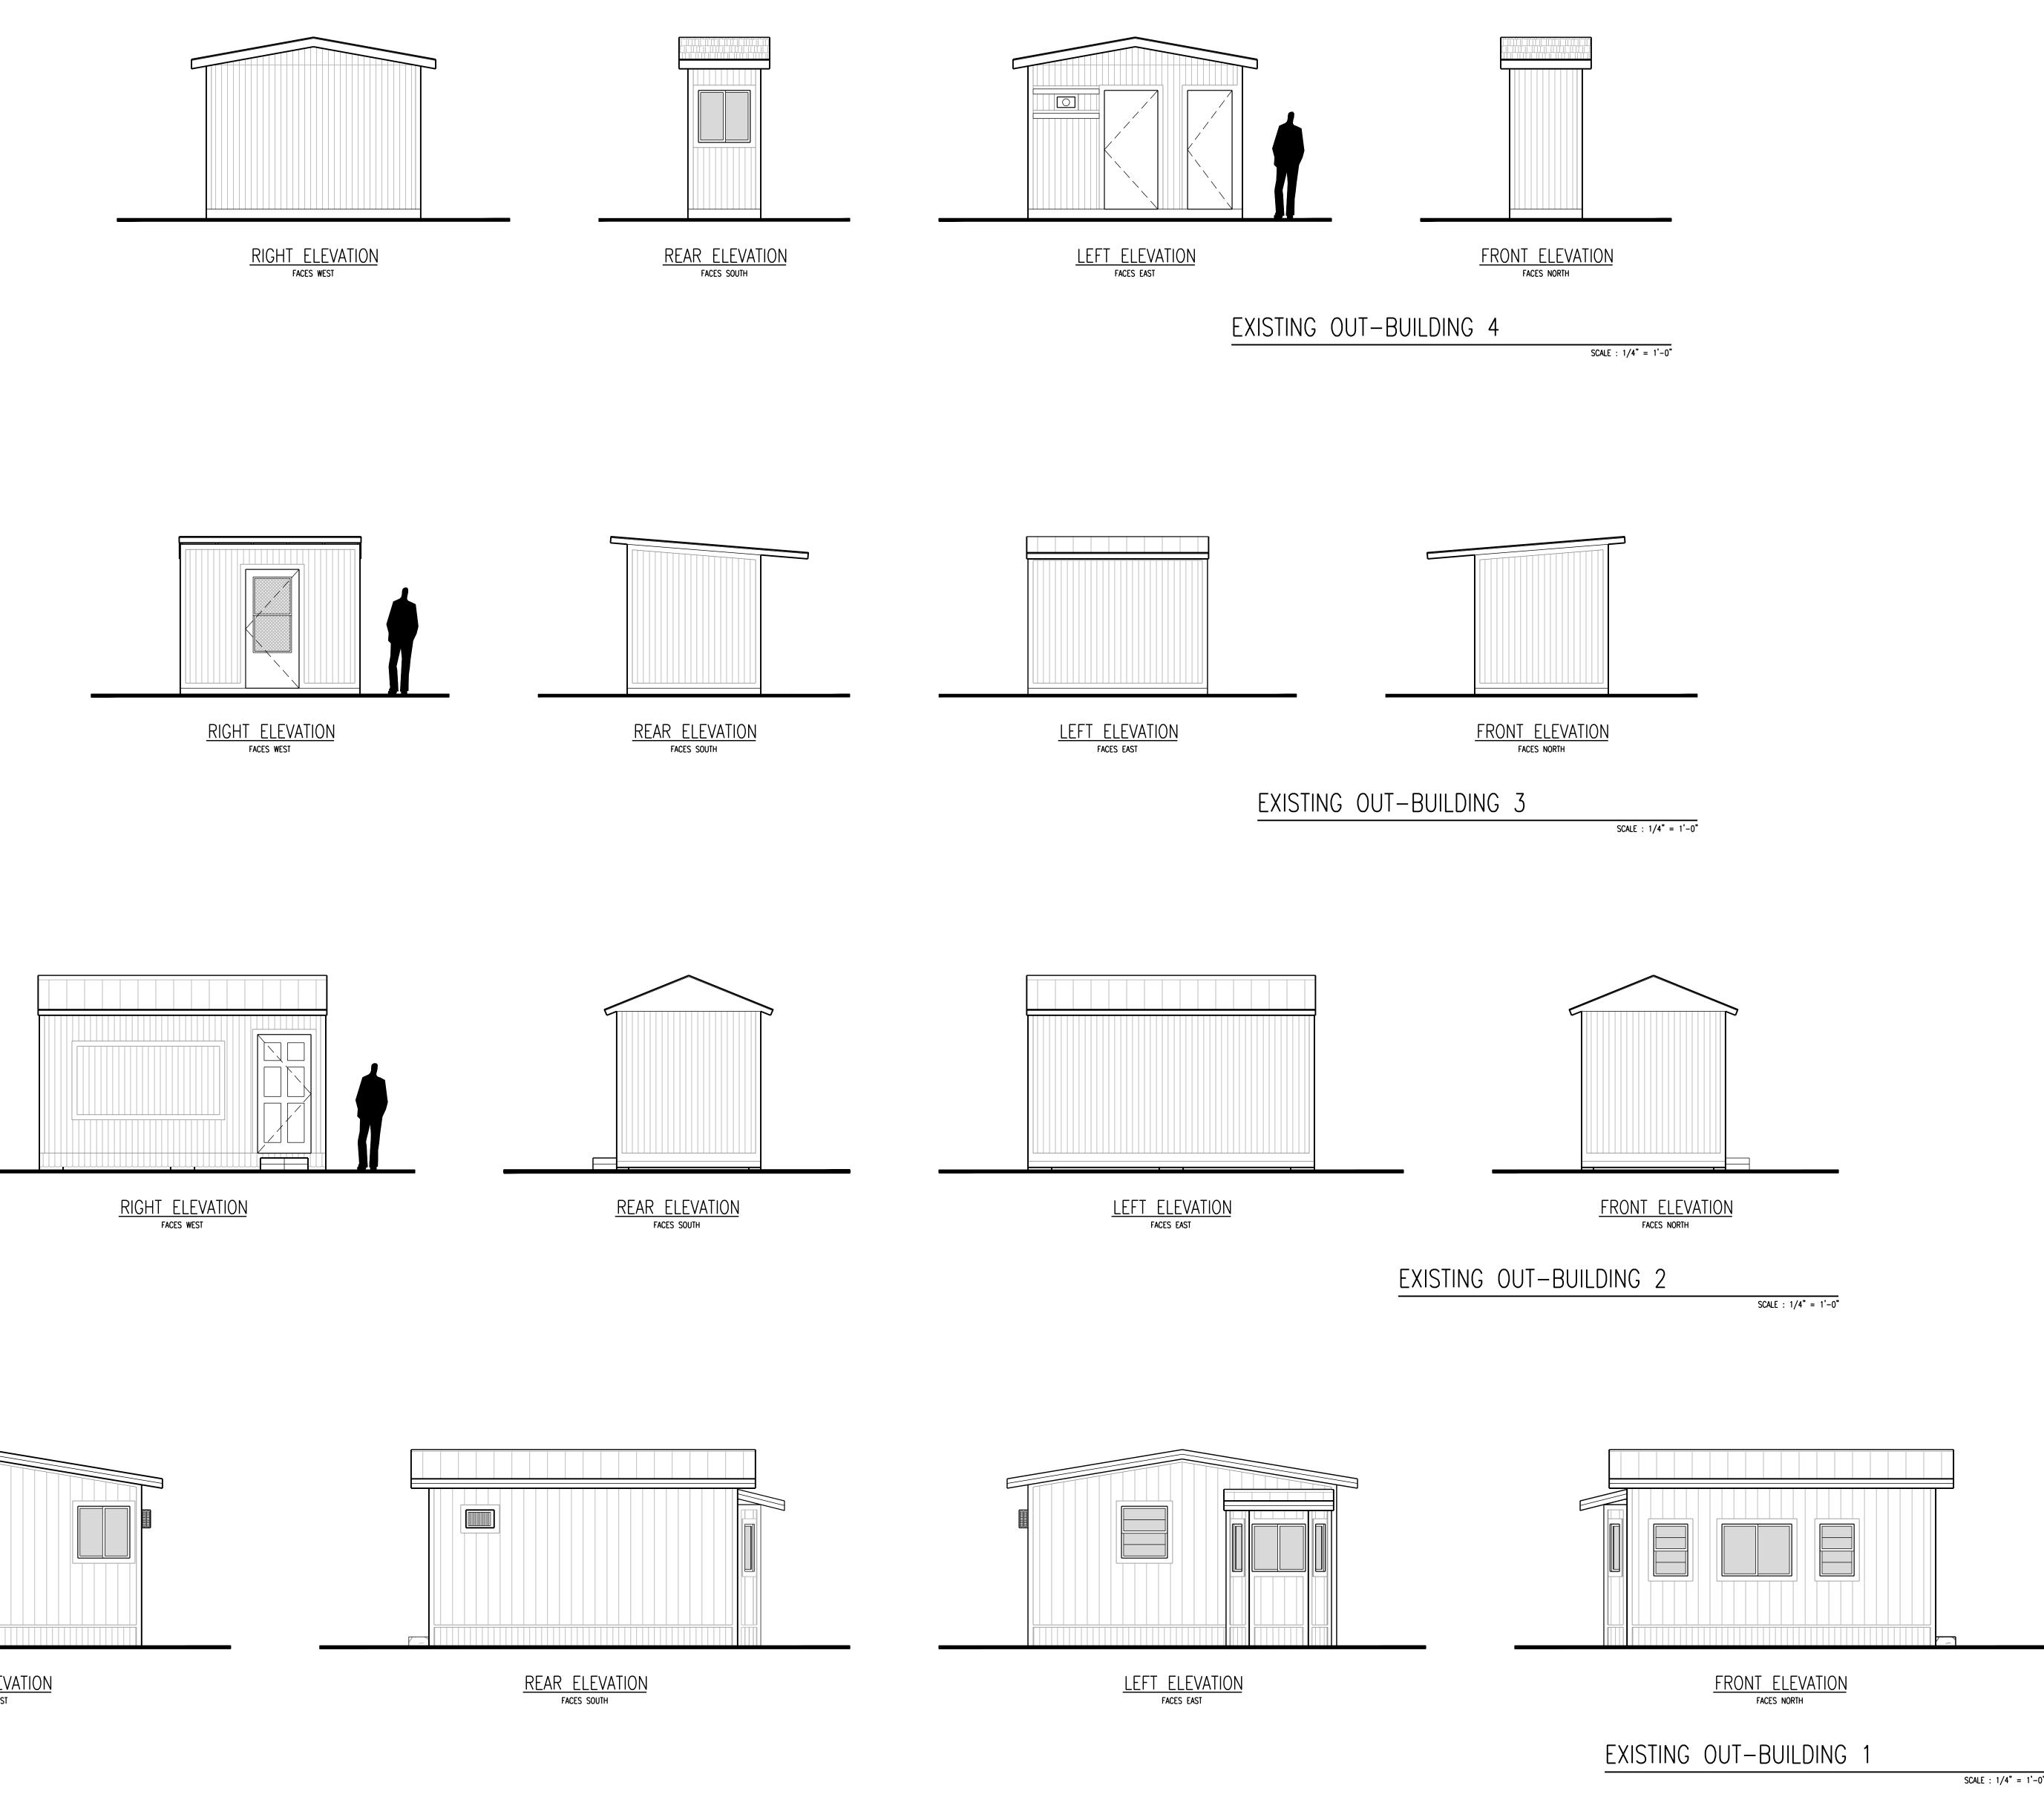

## EXISTING RIGHT ELEVATION FACES WEST SCALE : 1/4" = 1'-0"

EXISTING REAR ELEVATION

FACES SOUTH SCALE : 1/4" = 1'-0"

EXISTING FRONT ELEVATION

**A2** 

LINE OF METAL WINDOW CANOPY

REMODEL FLOOR PLAN

| SQUARE FOOTAGES                    |              |  |
|------------------------------------|--------------|--|
| MAIN BLDG. HEATED AREA             | 2738 SQ. FT. |  |
| MAIN BLDG. WH CLOS & STORAGE AREAS | 71 SQ. FT.   |  |
| MAIN BLDG. FRONT COVERED PORCH     | 12 SQ. FT.   |  |
| COVERED PORCH AREA                 | 540 SQ. FT.  |  |
| OUTBLDG. 1 HEATED AREA             | 306 SQ. FT.  |  |
| OUTBLDG. 2 COVERED AREA            | 130 SQ. FT.  |  |
| OUTBLDG. 3 COVERED AREA            | 76 SQ. FT.   |  |
| OUTBLDG. 4 COVERED AREA            | 49 SQ. FT.   |  |
| TOTAL PROJECT COVERED AREA         | 3922 SQ. FT. |  |
|                                    |              |  |