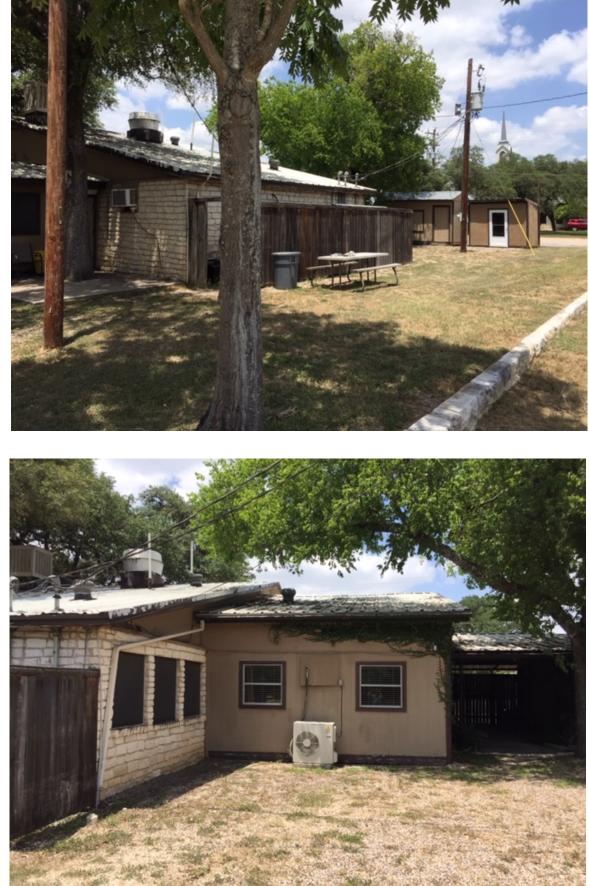

# CP 290 LLC & Pig Pen BBQ

HIGHWAY 290 (R.O.W. VARIES)

**Site Photos** 

An Restaurant Remodel for CP 290 LLC & Pig Pen BBQ Phase 1 - Screened Cooking Porch 301 U.S. Highway 290 West Dripping Springs, Texas 78620

**Site Photos** 

An Restaurant Remodel for CP 290 LLC & Pig Pen BBQ Phase 1 - Screened Cooking Porch 301 U.S. Highway 290 West Dripping Springs, Texas 78620

SCALE : 1/4" = 1'-0"

| FOOTAGES    |              |  |
|-------------|--------------|--|
|             | 2738 SQ. FT. |  |
| ORAGE AREAS | 71 SQ. FT.   |  |
| D PORCH     | 12 SQ. FT.   |  |
|             | 540 SQ. FT.  |  |
|             | 306 SQ. FT.  |  |
|             | 130 SQ. FT.  |  |
|             | 76 SQ. FT.   |  |
|             | 49 SQ. FT.   |  |
| REA         | 3922 SQ. FT. |  |
|             |              |  |