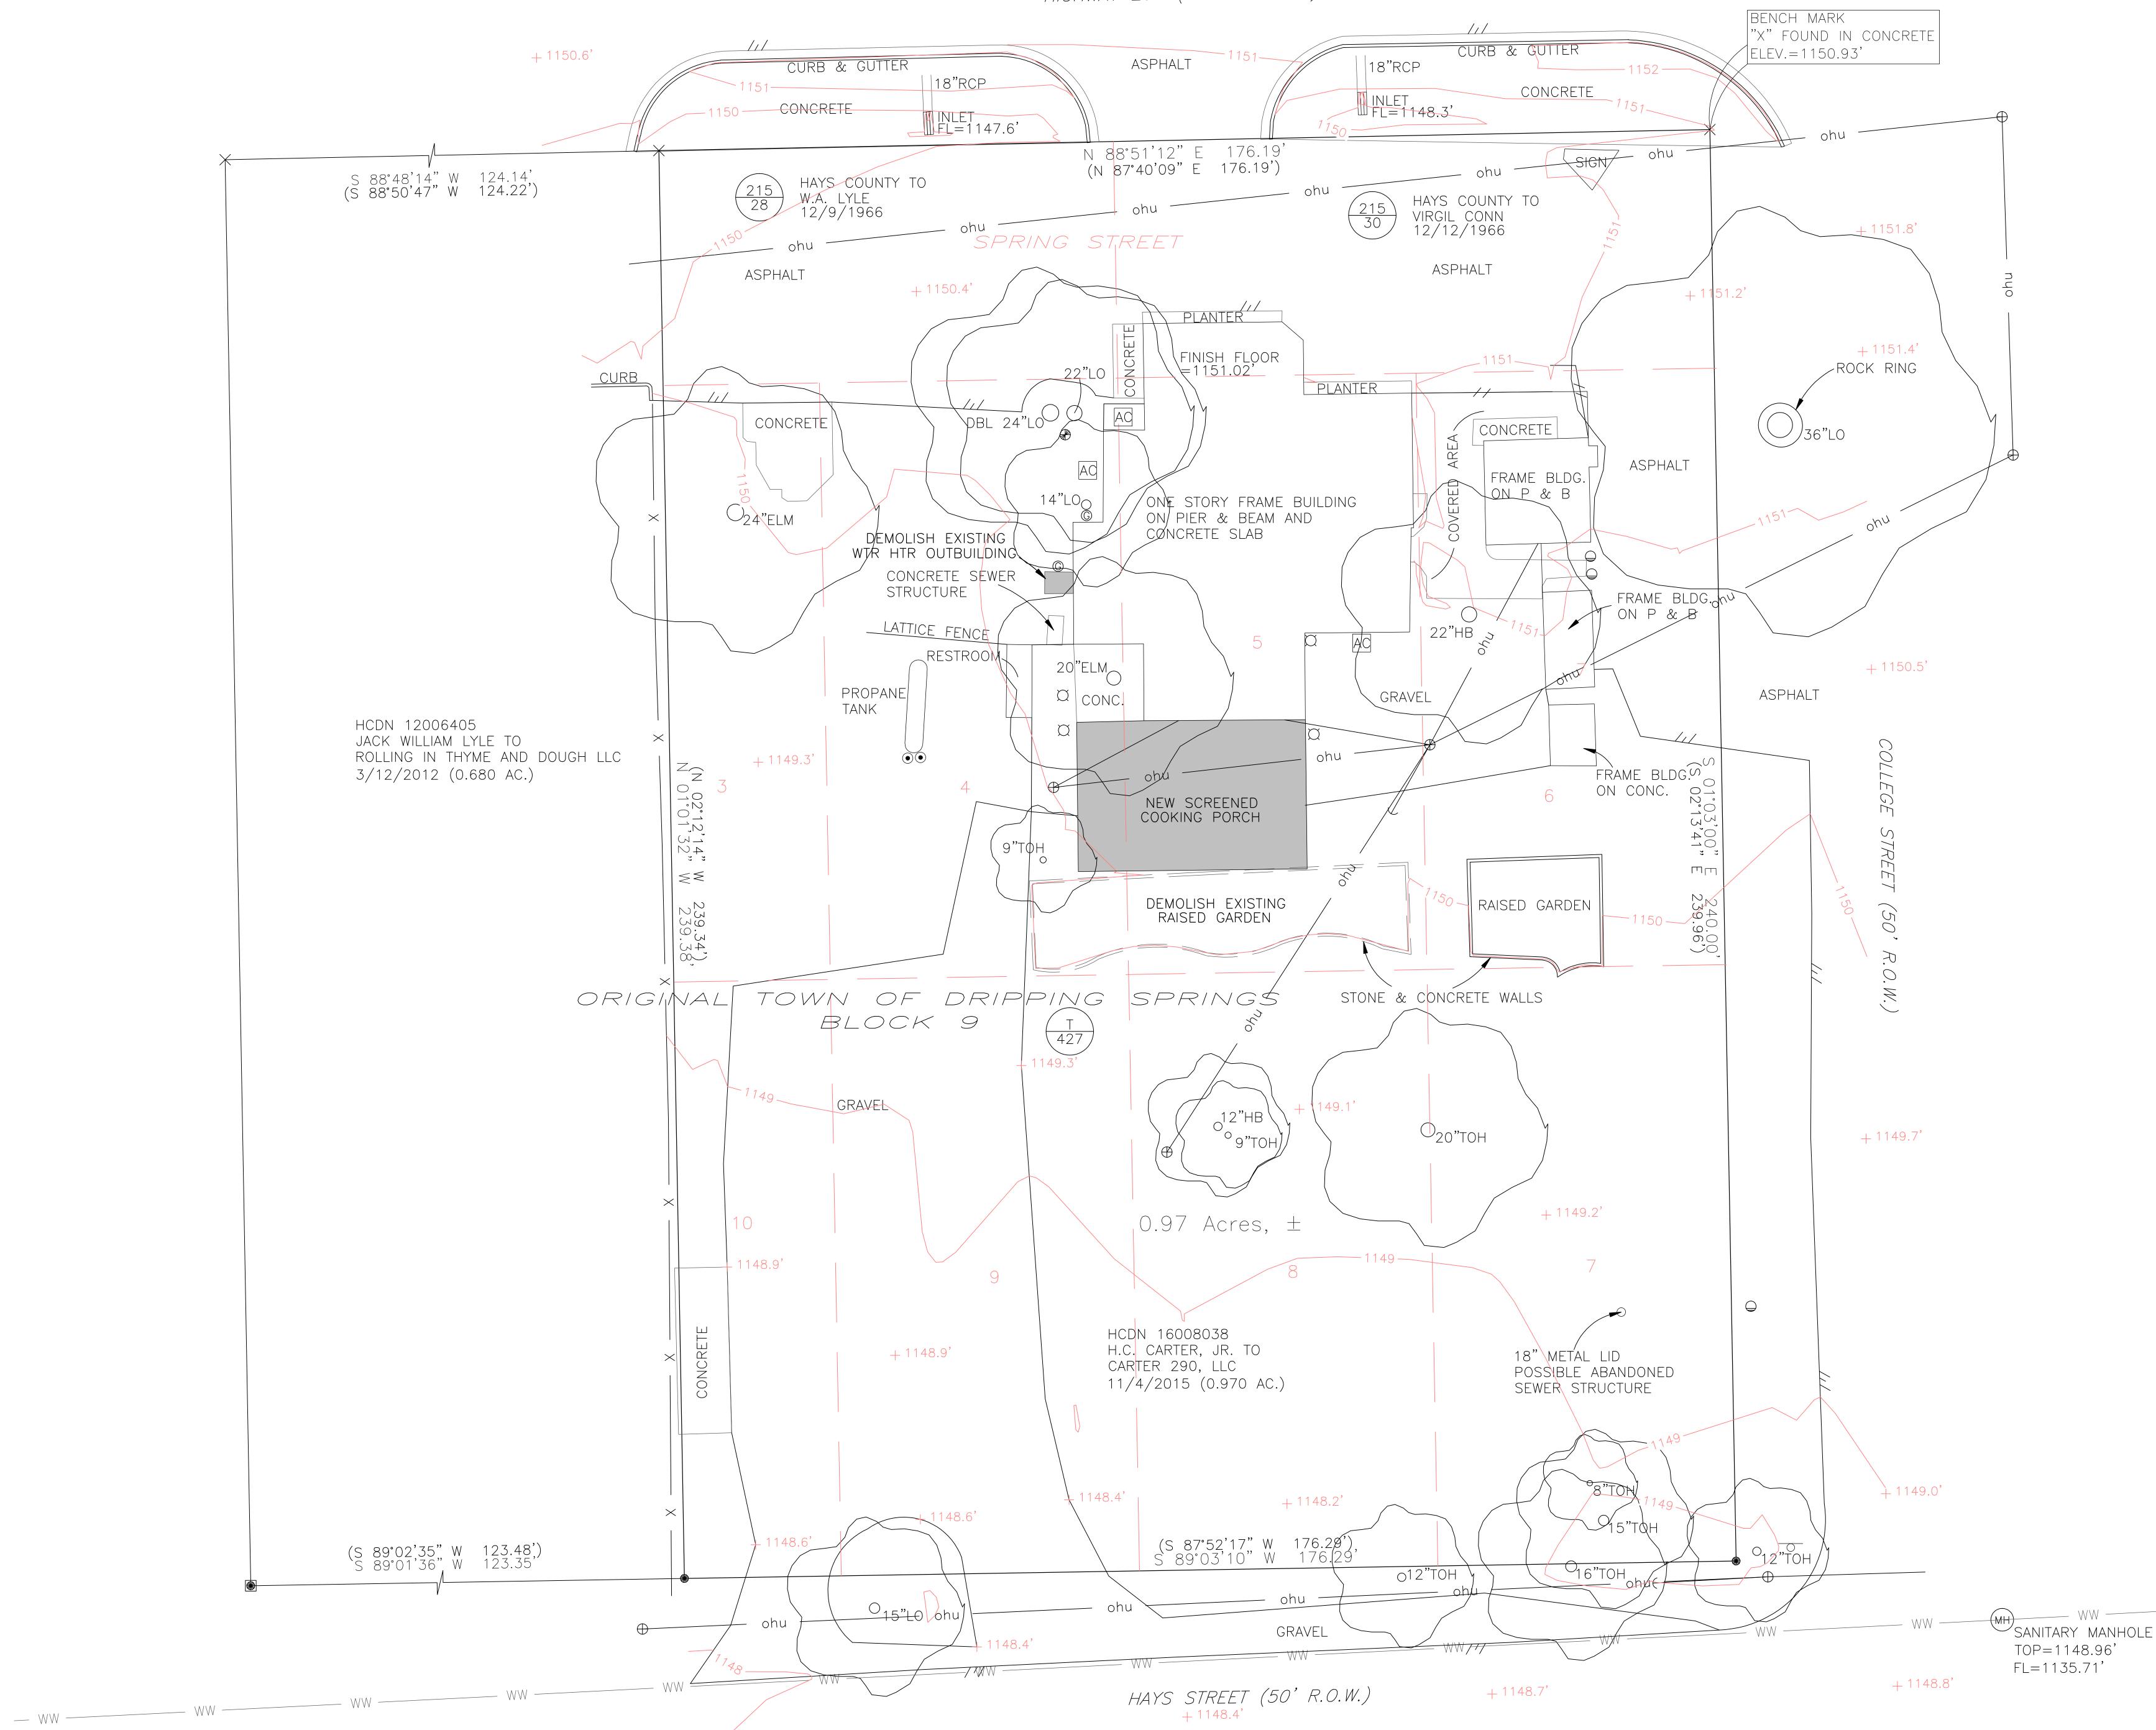

**Site Photos** 

An Restaurant Remodel for CP 290 LLC & Pig Pen BBQ Phase 1 - Screened Cooking Porch 301 U.S. Highway 290 West Dripping Springs, Texas 78620

SCALE : 1/4" = 1'-0"

| FOOTAGES    |              |  |
|-------------|--------------|--|
|             | 2738 SQ. FT. |  |
| ORAGE AREAS | 71 SQ. FT.   |  |
| D PORCH     | 12 SQ. FT.   |  |
|             | 540 SQ. FT.  |  |
|             | 306 SQ. FT.  |  |
|             | 130 SQ. FT.  |  |
|             | 76 SQ. FT.   |  |
|             | 49 SQ. FT.   |  |
| REA         | 3922 SQ. FT. |  |
|             |              |  |

## EXISTING RIGHT ELEVATION FACES WEST SCALE : 1/4" = 1'-0"

EXISTING REAR ELEVATION

FACES SOUTH SCALE : 1/4" = 1'-0"

EXISTING FRONT ELEVATION

**A2** 

LINE OF METAL WINDOW CANOPY

REMODEL FLOOR PLAN

| SQUARE FOOTAGES                    |              |  |
|------------------------------------|--------------|--|
| MAIN BLDG. HEATED AREA             | 2738 SQ. FT. |  |
| MAIN BLDG. WH CLOS & STORAGE AREAS | 71 SQ. FT.   |  |
| MAIN BLDG. FRONT COVERED PORCH     | 12 SQ. FT.   |  |
| COVERED PORCH AREA                 | 540 SQ. FT.  |  |
| OUTBLDG. 1 HEATED AREA             | 306 SQ. FT.  |  |
| OUTBLDG. 2 COVERED AREA            | 130 SQ. FT.  |  |
| OUTBLDG. 3 COVERED AREA            | 76 SQ. FT.   |  |
| OUTBLDG. 4 COVERED AREA            | 49 SQ. FT.   |  |
| TOTAL PROJECT COVERED AREA         | 3922 SQ. FT. |  |
|                                    |              |  |