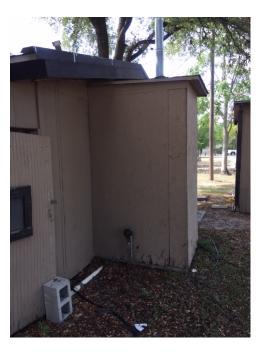

# CP 290 LLC & Pig Pen BBQ

HIGHWAY 290 (R.O.W. VARIES)

**Site Photos** 

An Restaurant Remodel for CP 290 LLC & Pig Pen BBQ Phase 1 - Screened Cooking Porch 301 U.S. Highway 290 West Dripping Springs, Texas 78620