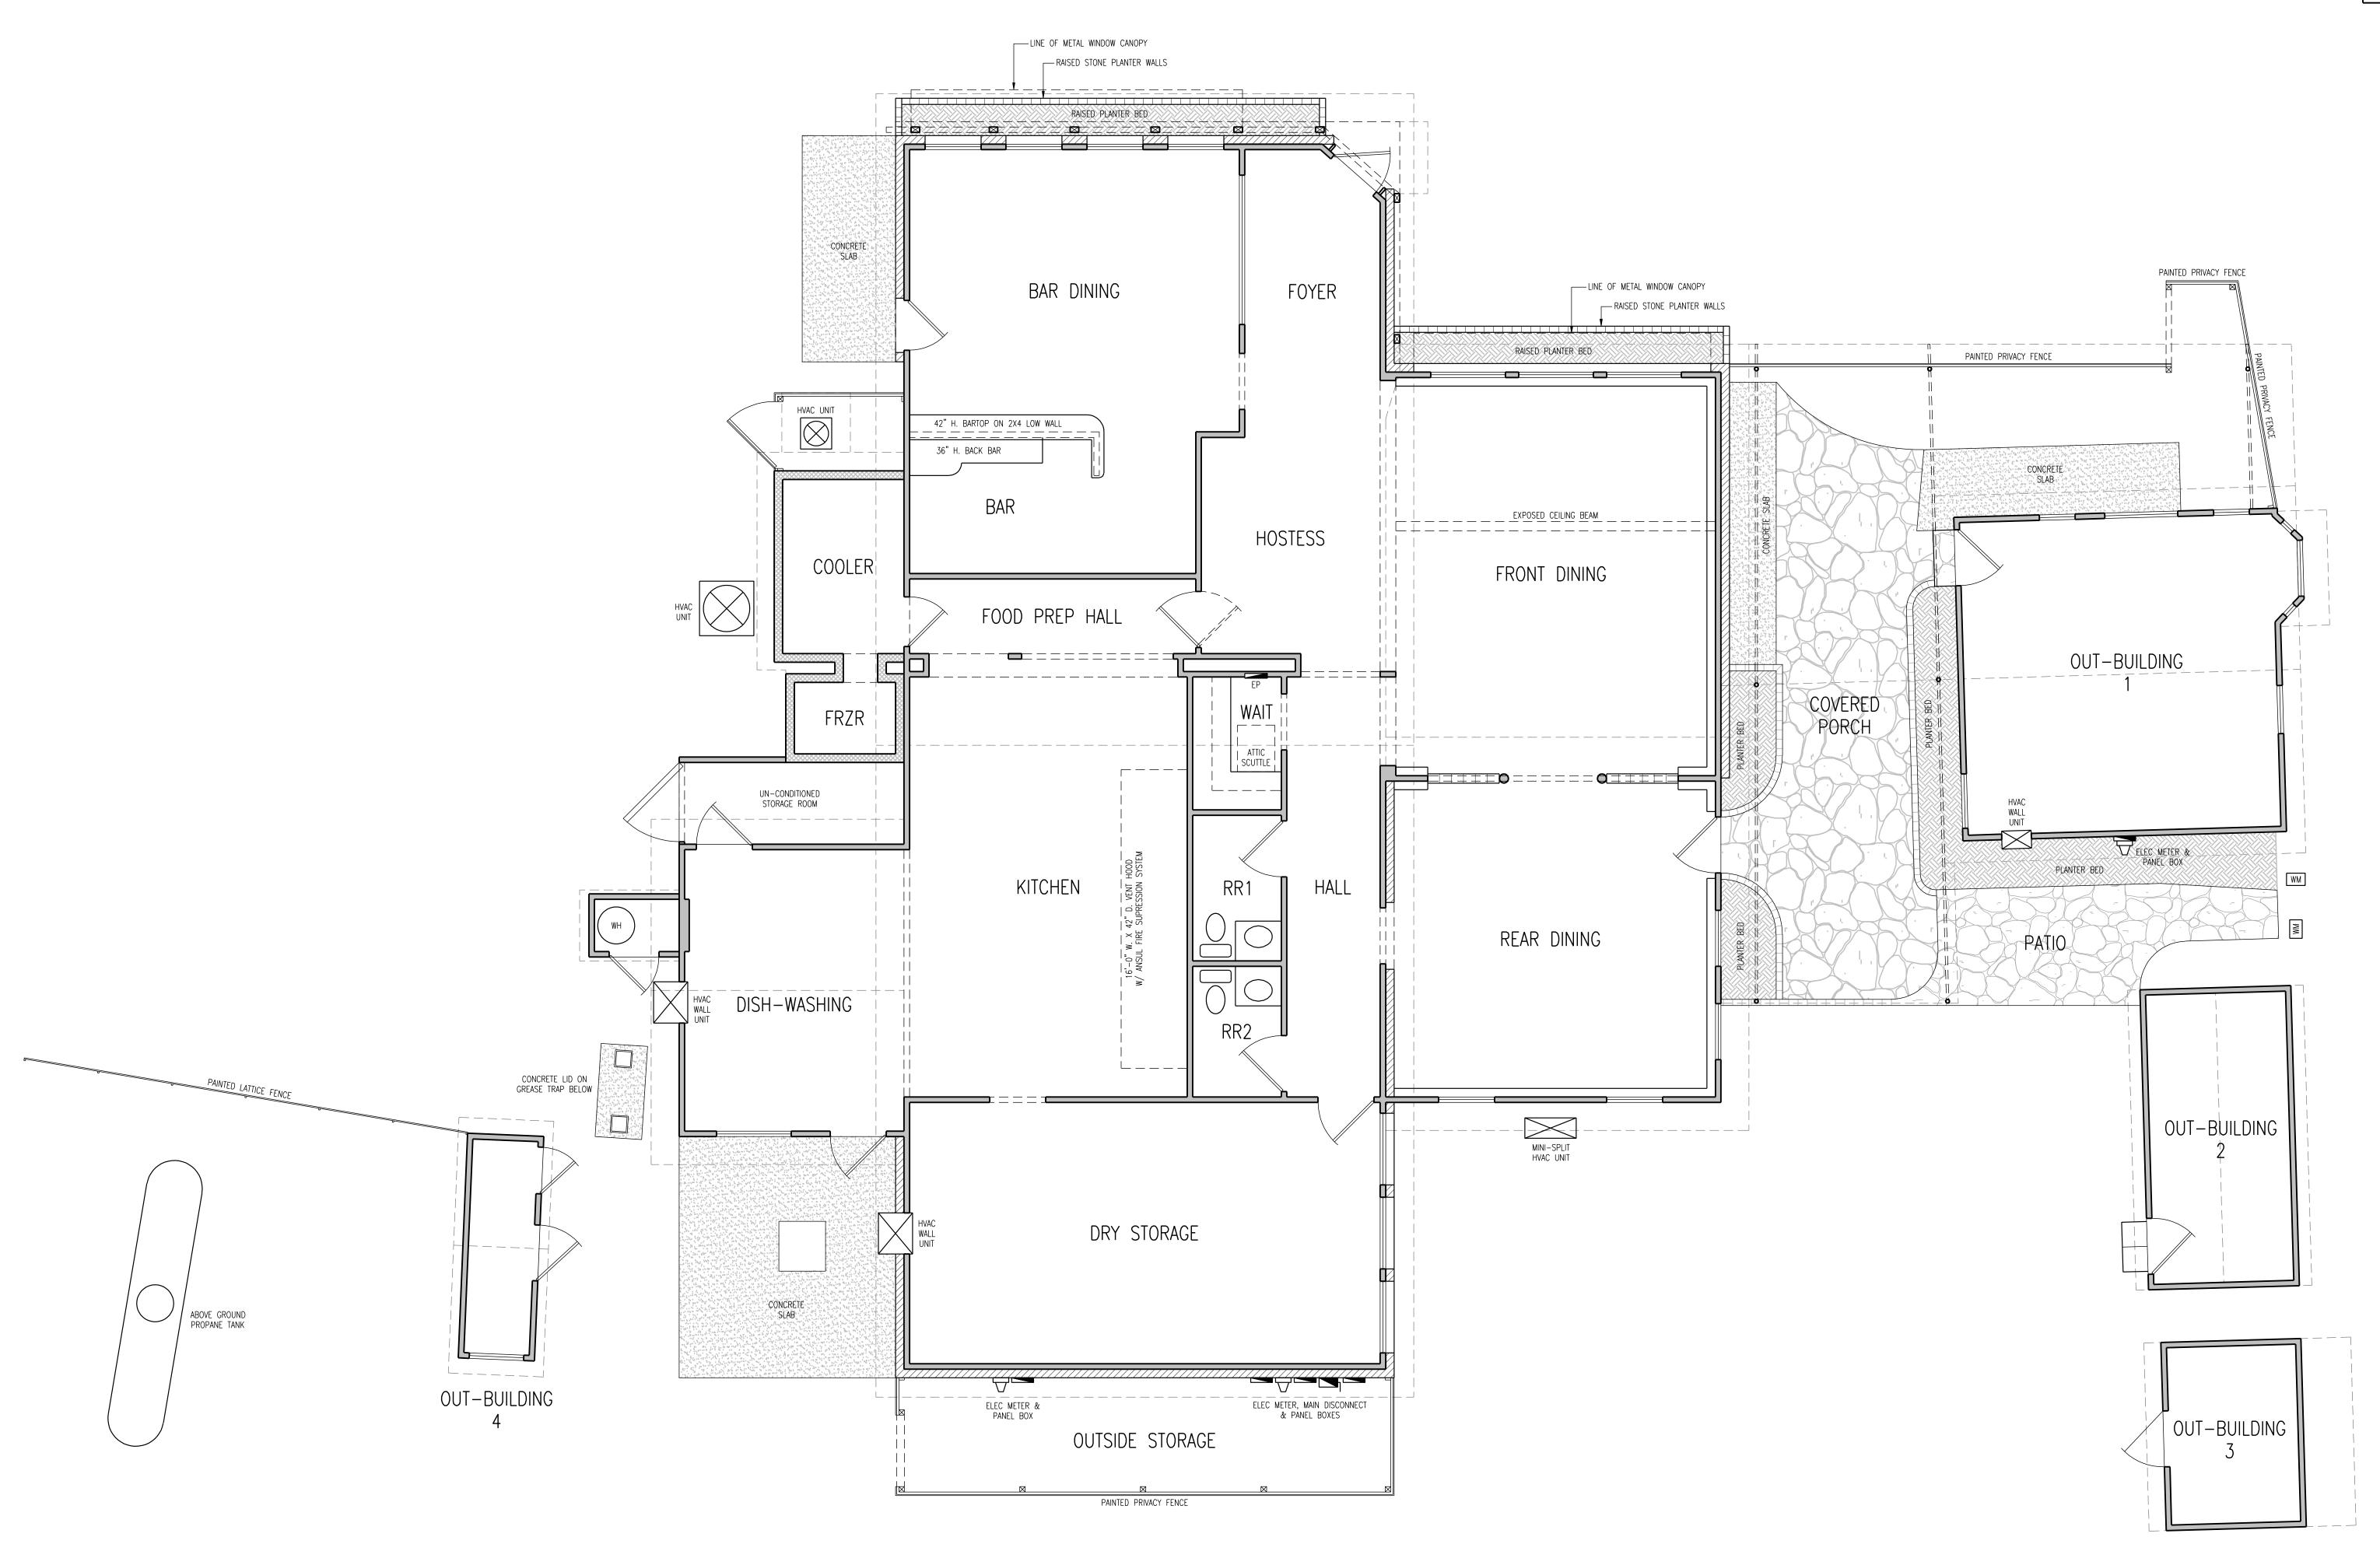

**Site Photos** 

An Restaurant Remodel for CP 290 LLC & Pig Pen BBQ Phase 1 - Screened Cooking Porch 301 U.S. Highway 290 West Dripping Springs, Texas 78620

SCALE : 1/4" = 1'-0"

| FOOTAGES    |              |  |
|-------------|--------------|--|
|             | 2738 SQ. FT. |  |
| ORAGE AREAS | 71 SQ. FT.   |  |
| D PORCH     | 12 SQ. FT.   |  |
|             | 540 SQ. FT.  |  |
|             | 306 SQ. FT.  |  |
|             | 130 SQ. FT.  |  |
|             | 76 SQ. FT.   |  |
|             | 49 SQ. FT.   |  |
| REA         | 3922 SQ. FT. |  |
|             |              |  |

## EXISTING RIGHT ELEVATION FACES WEST SCALE : 1/4" = 1'-0"

EXISTING REAR ELEVATION

FACES SOUTH SCALE : 1/4" = 1'-0"

EXISTING FRONT ELEVATION

**A2** 

LINE OF METAL WINDOW CANOPY

REMODEL FLOOR PLAN

| SQUARE FOOTAGES                    |              |  |
|------------------------------------|--------------|--|
| MAIN BLDG. HEATED AREA             | 2738 SQ. FT. |  |
| MAIN BLDG. WH CLOS & STORAGE AREAS | 71 SQ. FT.   |  |
| MAIN BLDG. FRONT COVERED PORCH     | 12 SQ. FT.   |  |
| COVERED PORCH AREA                 | 540 SQ. FT.  |  |
| OUTBLDG. 1 HEATED AREA             | 306 SQ. FT.  |  |
| OUTBLDG. 2 COVERED AREA            | 130 SQ. FT.  |  |
| OUTBLDG. 3 COVERED AREA            | 76 SQ. FT.   |  |
| OUTBLDG. 4 COVERED AREA            | 49 SQ. FT.   |  |
| TOTAL PROJECT COVERED AREA         | 3922 SQ. FT. |  |
|                                    |              |  |