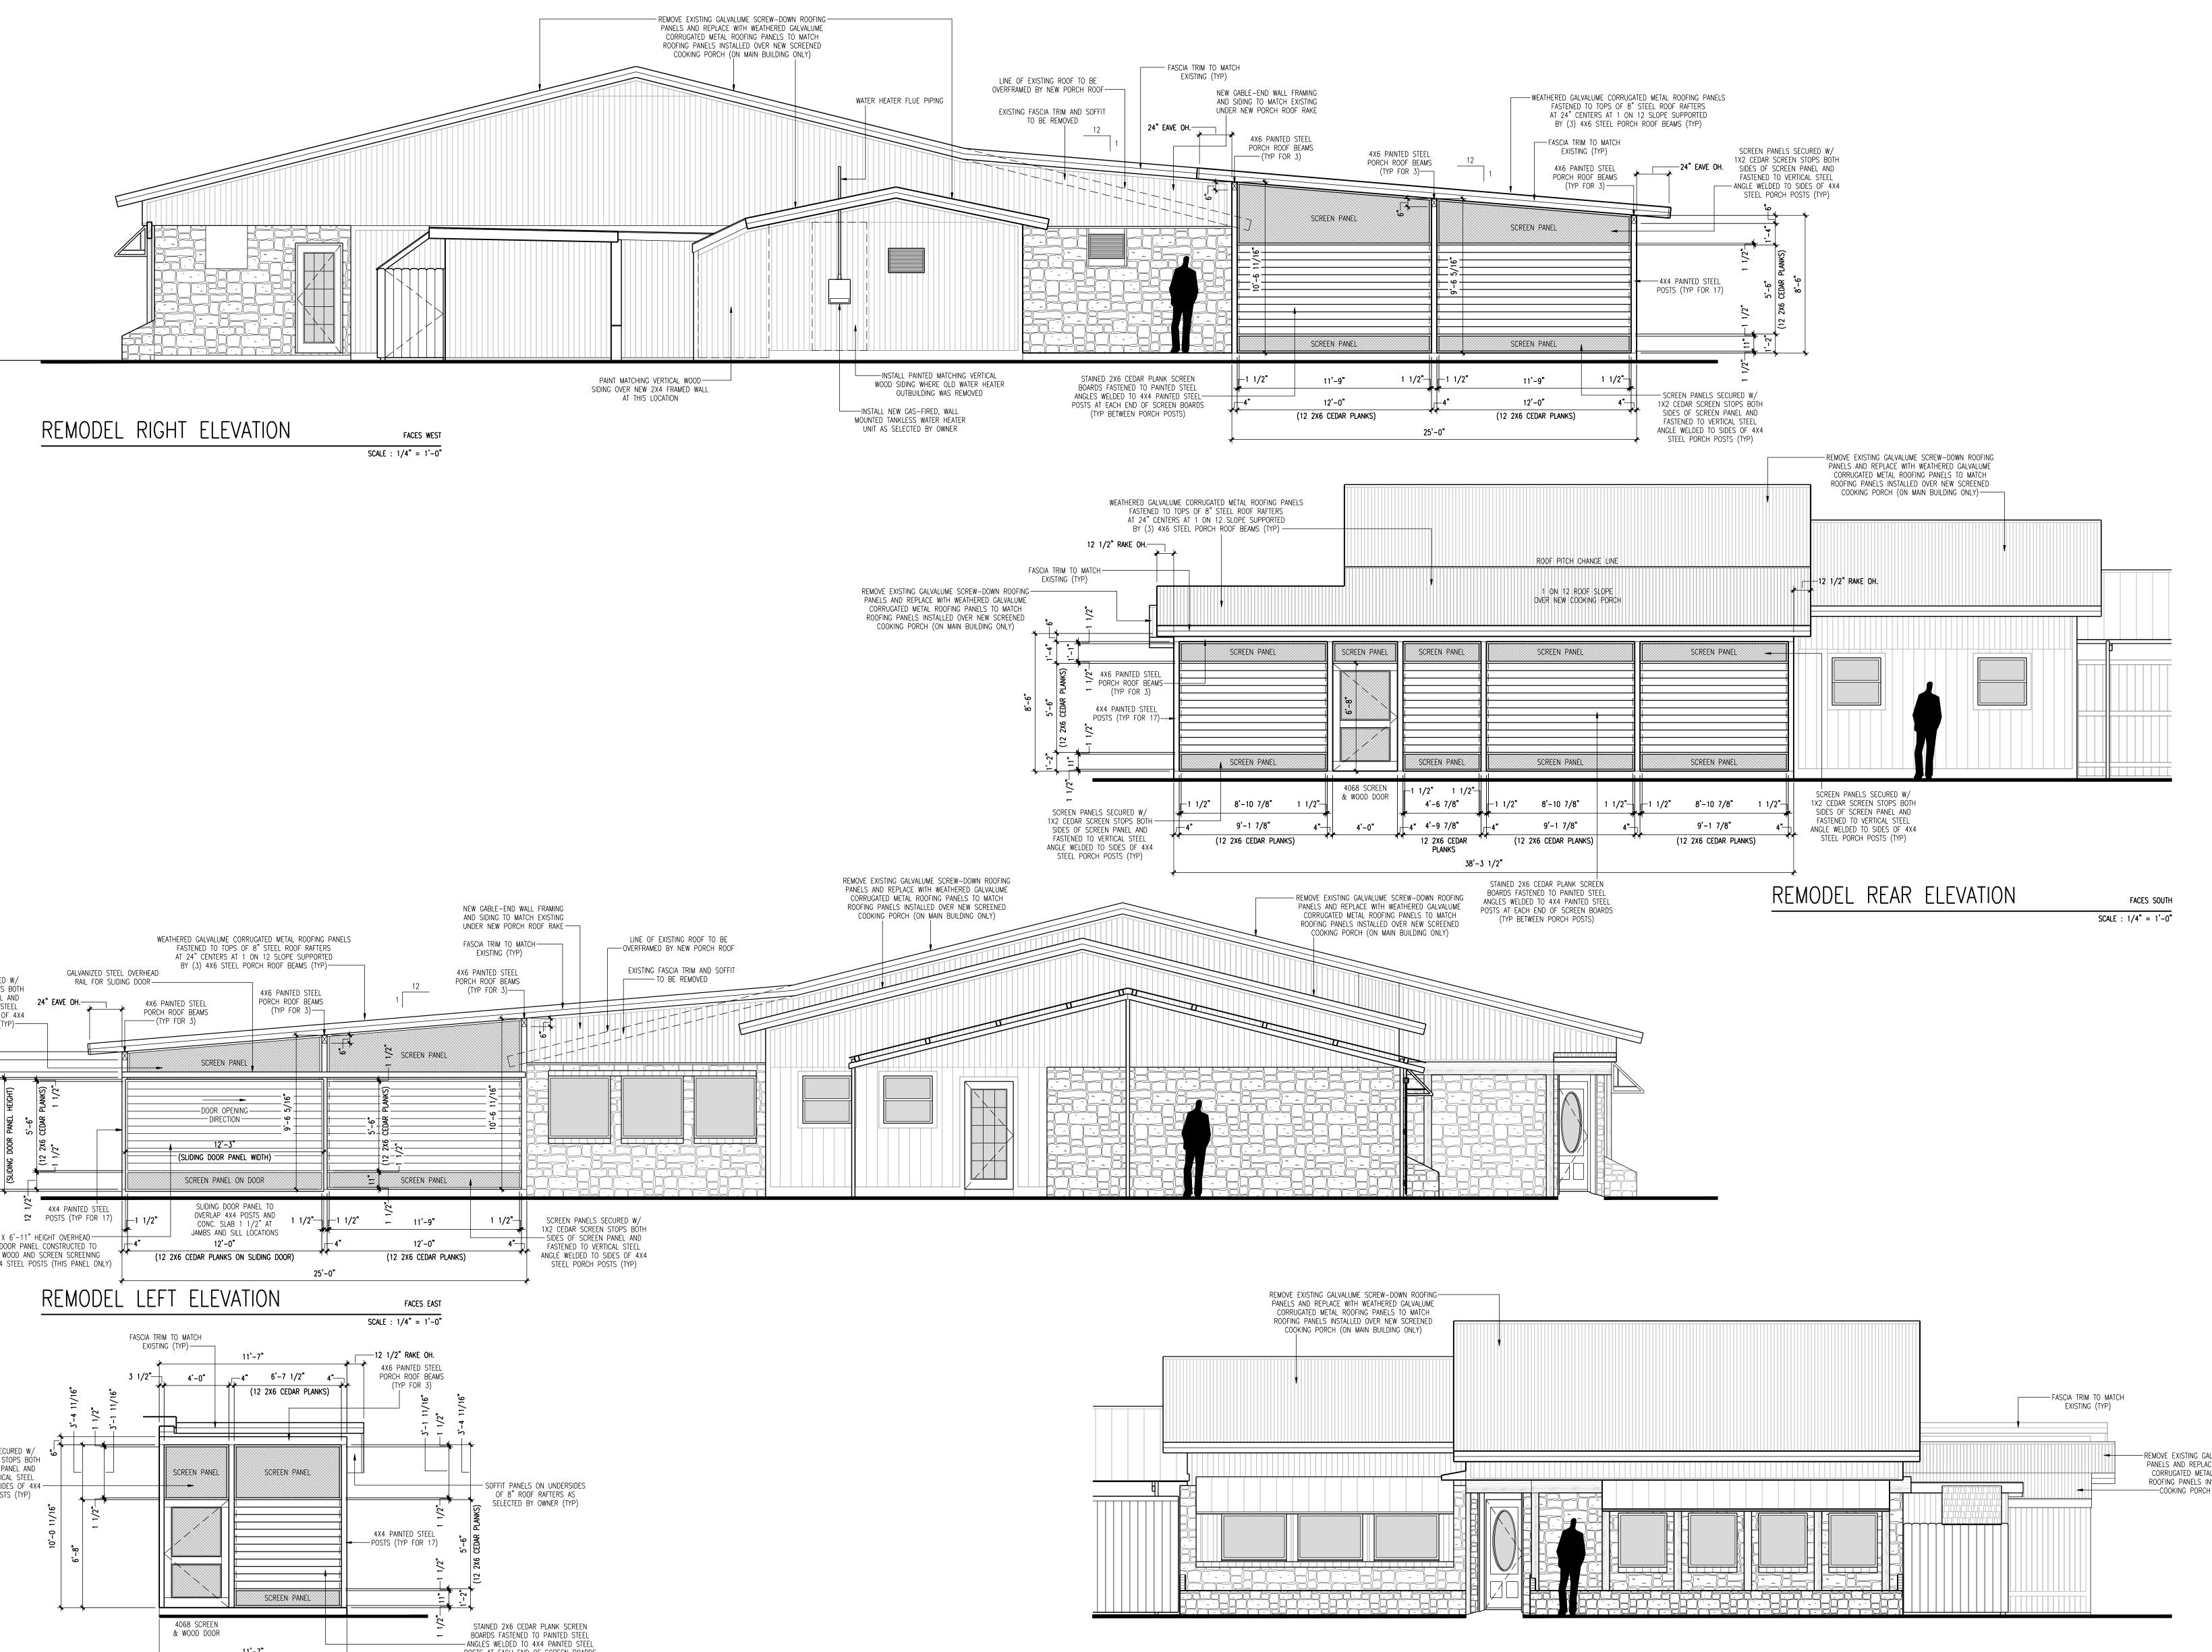

## EXISTING RIGHT ELEVATION FACES WEST SCALE : 1/4" = 1'-0"

EXISTING REAR ELEVATION

FACES SOUTH SCALE : 1/4" = 1'-0"

EXISTING FRONT ELEVATION

**A2** 

LINE OF METAL WINDOW CANOPY

REMODEL FLOOR PLAN

| SQUARE FOOTAGES                    |              |  |
|------------------------------------|--------------|--|
| MAIN BLDG. HEATED AREA             | 2738 SQ. FT. |  |
| MAIN BLDG. WH CLOS & STORAGE AREAS | 71 SQ. FT.   |  |
| MAIN BLDG. FRONT COVERED PORCH     | 12 SQ. FT.   |  |
| COVERED PORCH AREA                 | 540 SQ. FT.  |  |
| OUTBLDG. 1 HEATED AREA             | 306 SQ. FT.  |  |
| OUTBLDG. 2 COVERED AREA            | 130 SQ. FT.  |  |
| OUTBLDG. 3 COVERED AREA            | 76 SQ. FT.   |  |
| OUTBLDG. 4 COVERED AREA            | 49 SQ. FT.   |  |
| TOTAL PROJECT COVERED AREA         | 3922 SQ. FT. |  |
|                                    |              |  |

BBQ BD Pig LC & P West 78620 ant Remodel for CP 290 LLC 301 U.S. Highway 290 We Dripping Springs, Texas 78 Ø Re 4 S Ч U ings, 858. نب Hays S ng Spri 512.8 101 'ippi Ъ  $\mathbf{O}$ **r** )

REMODEL FRONT ELEVATION

PANELS AND REPLACE WITH WEATHERED GALVALUME CORRUGATED METAL ROOFING PANELS TO MATCH ROOFING PANELS INSTALLED OVER NEW SCREENED -COOKING PORCH (ON MAIN BUILDING ONLY)

CRE2016 AUG. 31, 2020 **A6** 

1

Ϋ.

REMODEL REAR ELEVATION FACES SOUTH