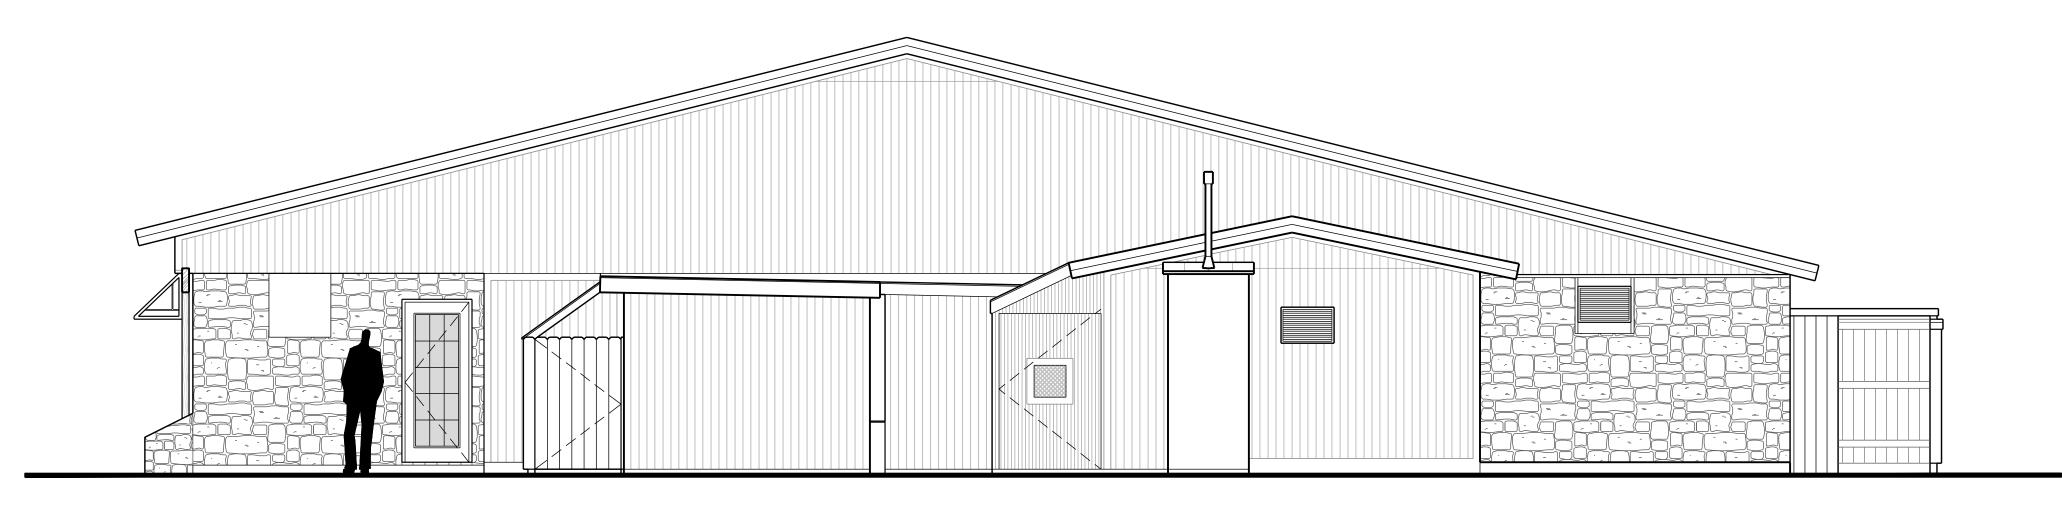

## EXISTING RIGHT ELEVATION FACES WEST SCALE : 1/4" = 1'-0"

EXISTING REAR ELEVATION

FACES SOUTH SCALE : 1/4" = 1'-0"

EXISTING FRONT ELEVATION

**A2** 

LINE OF METAL WINDOW CANOPY

REMODEL FLOOR PLAN

| SQUARE FOOTAGES                    |              |  |
|------------------------------------|--------------|--|
| MAIN BLDG. HEATED AREA             | 2738 SQ. FT. |  |
| MAIN BLDG. WH CLOS & STORAGE AREAS | 71 SQ. FT.   |  |
| MAIN BLDG. FRONT COVERED PORCH     | 12 SQ. FT.   |  |
| COVERED PORCH AREA                 | 540 SQ. FT.  |  |
| OUTBLDG. 1 HEATED AREA             | 306 SQ. FT.  |  |
| OUTBLDG. 2 COVERED AREA            | 130 SQ. FT.  |  |
| OUTBLDG. 3 COVERED AREA            | 76 SQ. FT.   |  |
| OUTBLDG. 4 COVERED AREA            | 49 SQ. FT.   |  |
| TOTAL PROJECT COVERED AREA         | 3922 SQ. FT. |  |
|                                    |              |  |

BBQ BD Pig LC & P West 78620 ant Remodel for CP 290 LLC 301 U.S. Highway 290 We Dripping Springs, Texas 78 Ø Re 4 S Ч U ings, 858. نب Hays S ng Spri 512.8 101 'ippi Ъ  $\mathbf{O}$ **r** )

REMODEL FRONT ELEVATION

PANELS AND REPLACE WITH WEATHERED GALVALUME CORRUGATED METAL ROOFING PANELS TO MATCH ROOFING PANELS INSTALLED OVER NEW SCREENED -COOKING PORCH (ON MAIN BUILDING ONLY)

CRE2016 AUG. 31, 2020 **A6** 

1

Ϋ.

REMODEL REAR ELEVATION FACES SOUTH