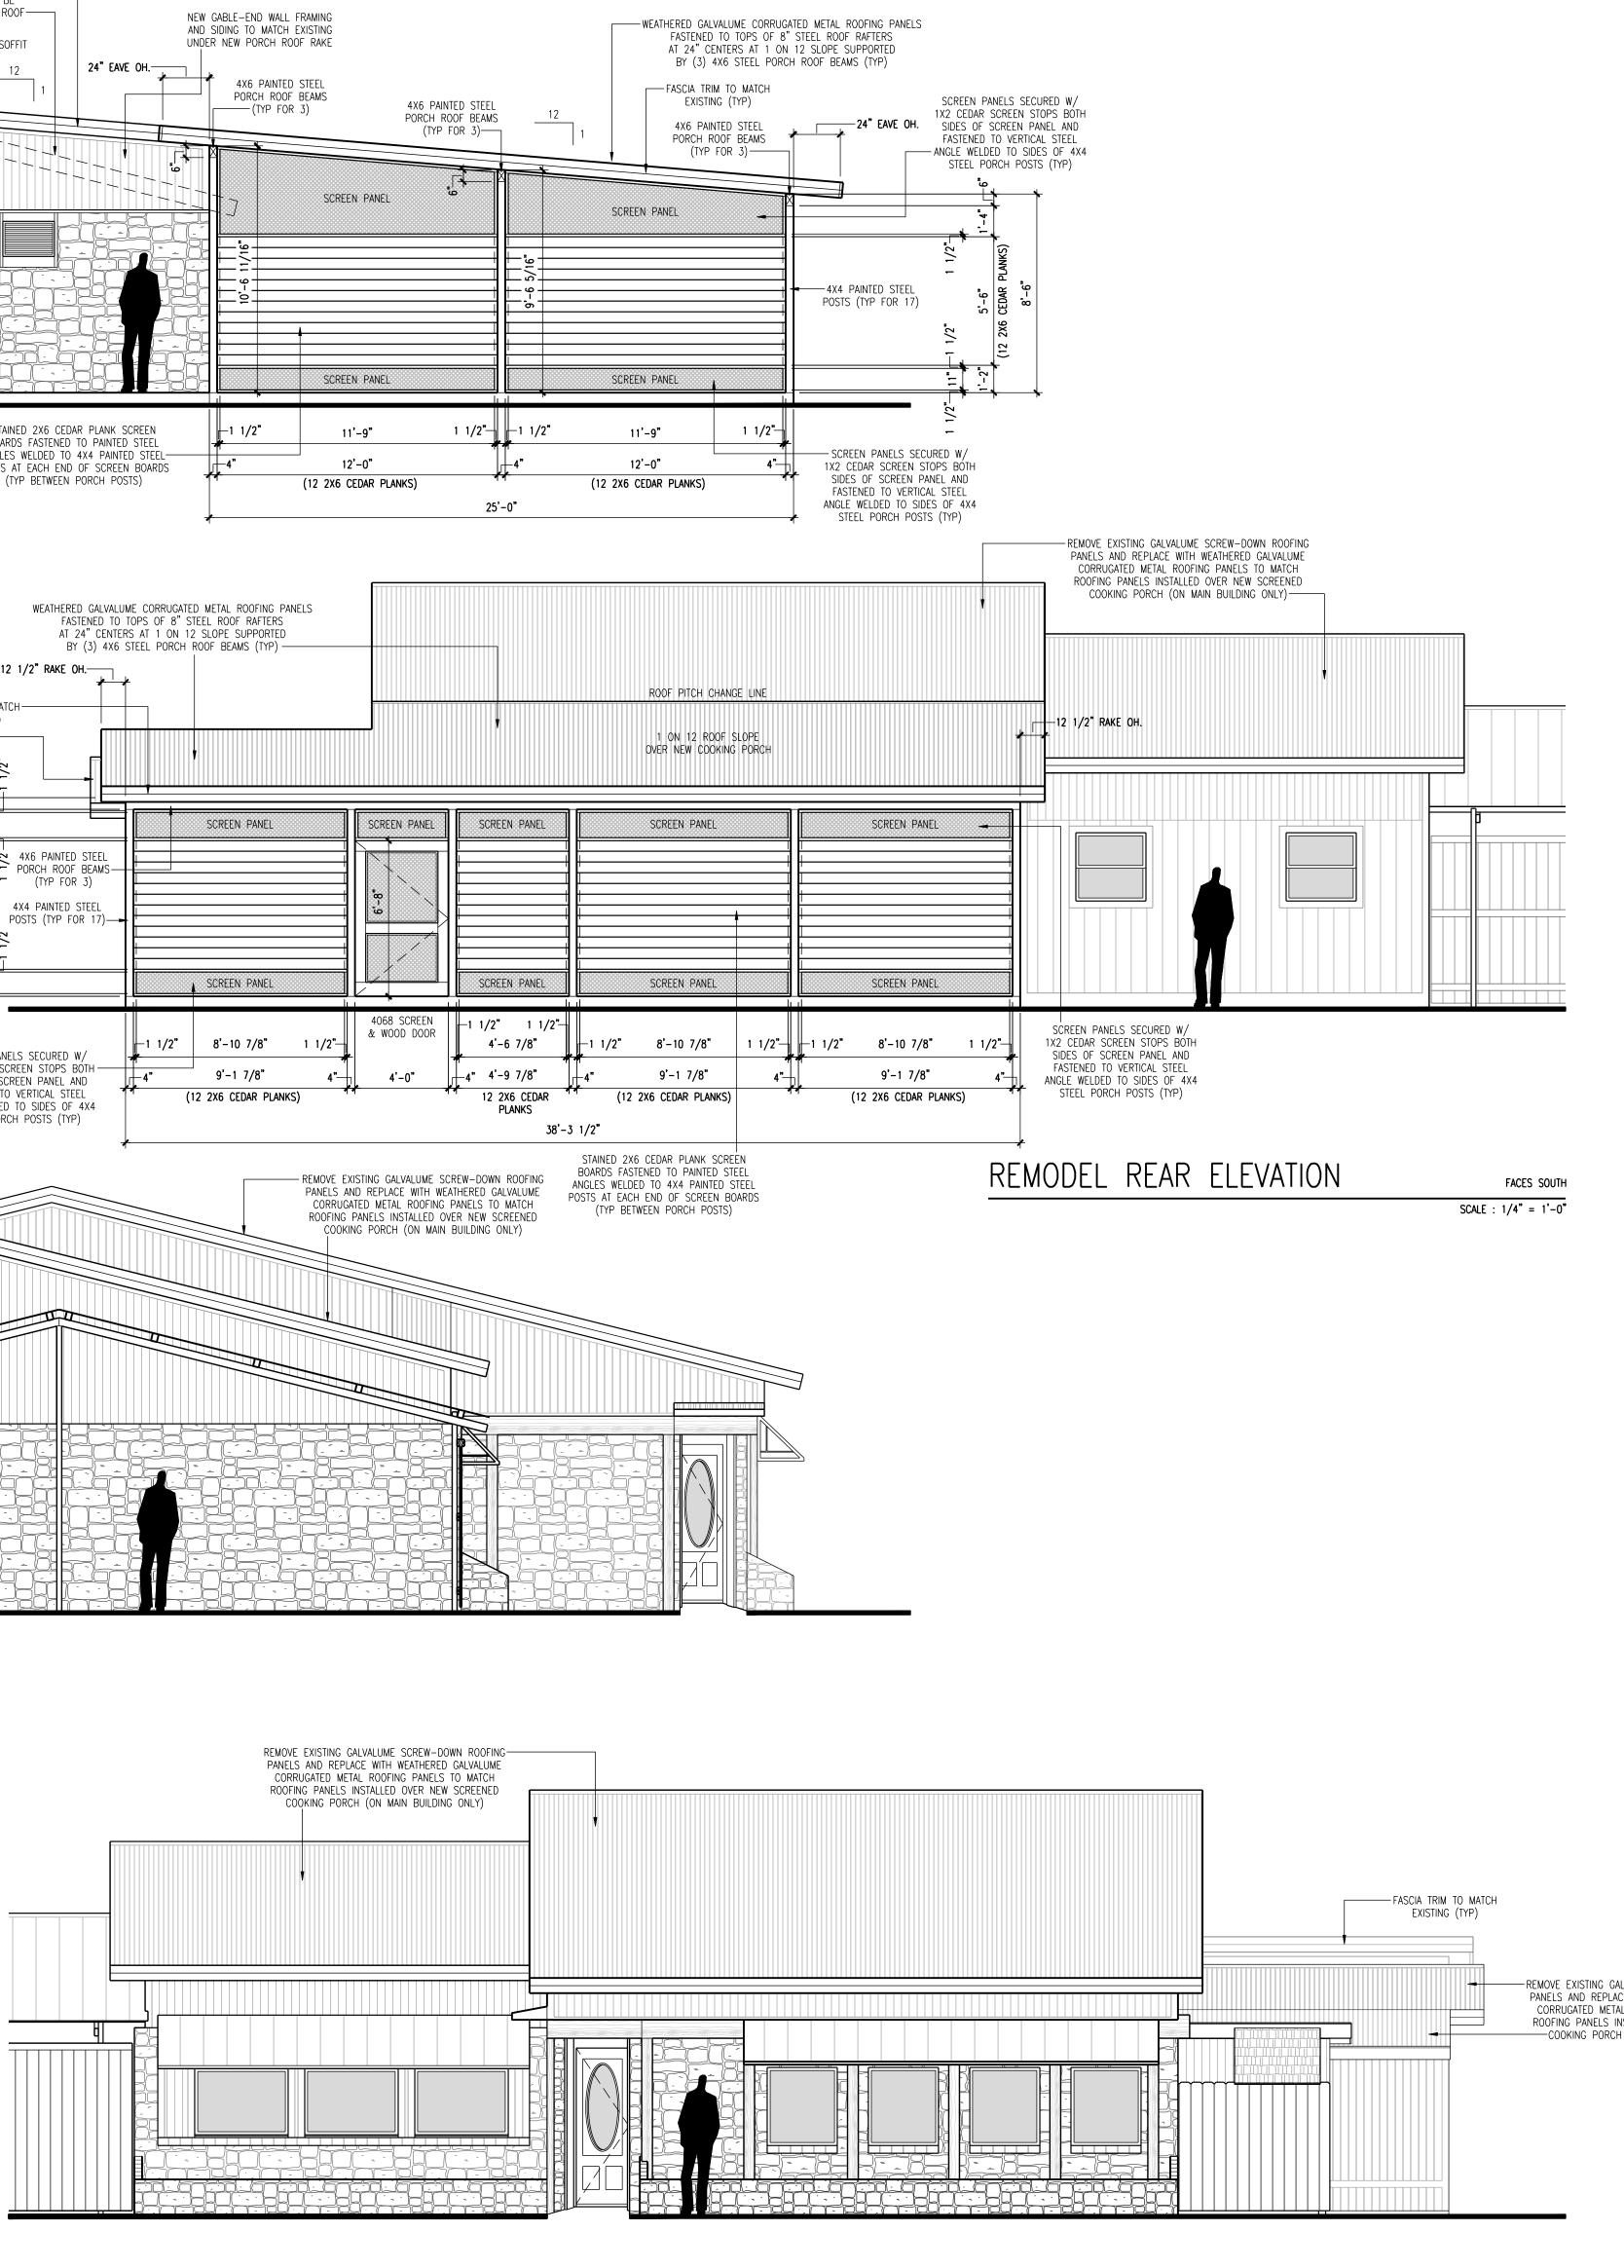

PANELS AND REPLACE WITH WEATHERED GALVALUME CORRUGATED METAL ROOFING PANELS TO MATCH ROOFING PANELS INSTALLED OVER NEW SCREENED -COOKING PORCH (ON MAIN BUILDING ONLY)

CRE2016 AUG. 31, 2020 **A6** 

1

Ϋ.

REMODEL REAR ELEVATION FACES SOUTH