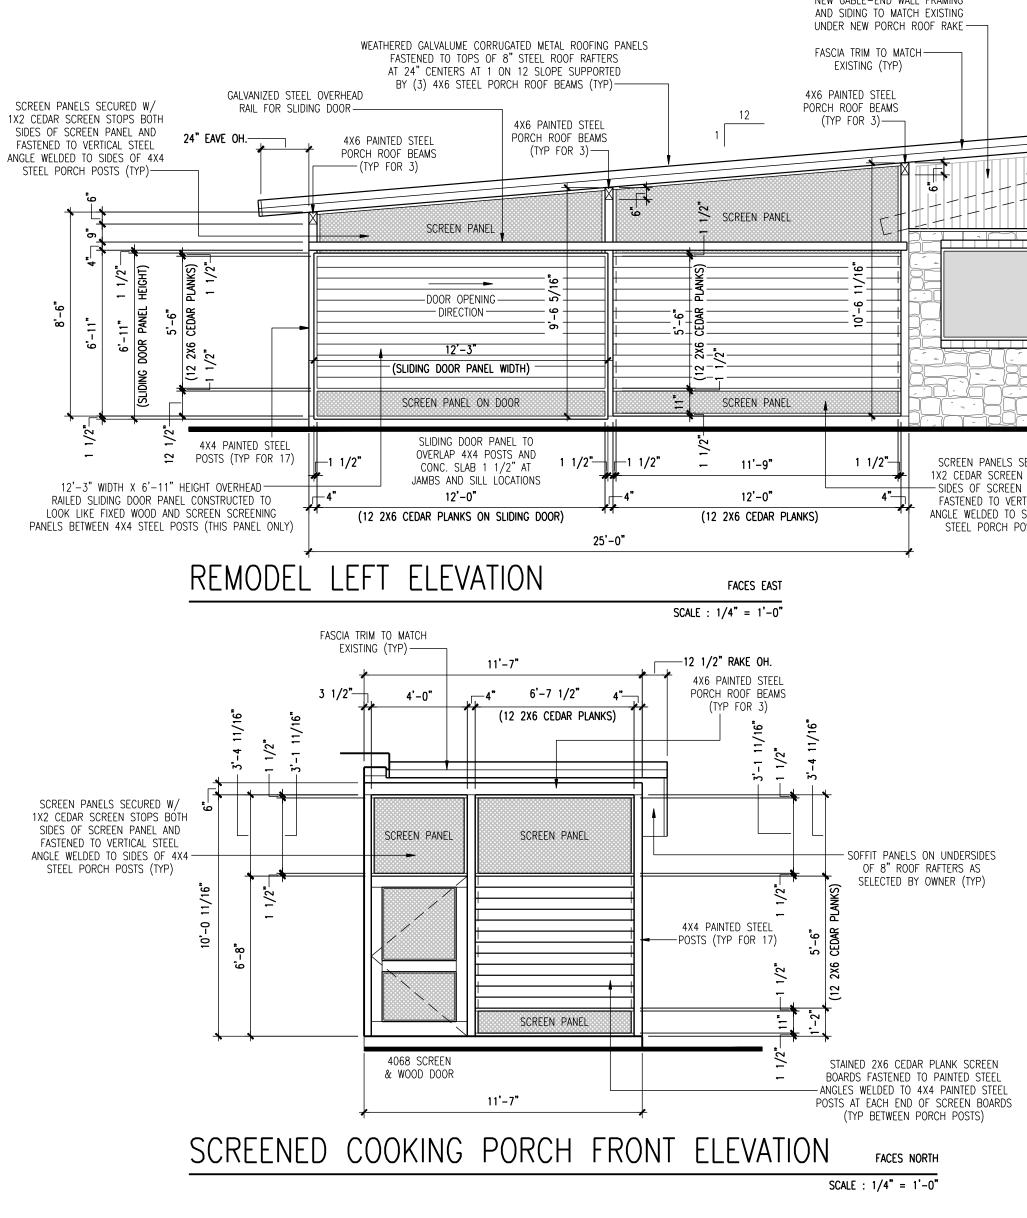

Black Paint for Screened Cooking Porch Steel Posts, Beams & Rafters

## **Exterior Materials & Colors**

Stained 2X6 S4S Cedar Plank Screen Panels installed between 4X4 Steel Porch Posts and 4X6 Steel Porch Beams (All Steel to be painted Black)

An Restaurant Remodel for CP 290 LLC & Pig Pen BBQ Phase 1 - Screened Cooking Porch 301 U.S. Highway 290 West Dripping Springs, Texas 78620

Herron Design Studio, architecture 101 Hays Street, Suite 409 Dripping Springs, Texas 78620 512.858.9889

48" wide x 80" tall Stained Cedar Screen Door

Wood Stain for Cedar Plank Screen Panels, Screen Door & Screen Panel Frames