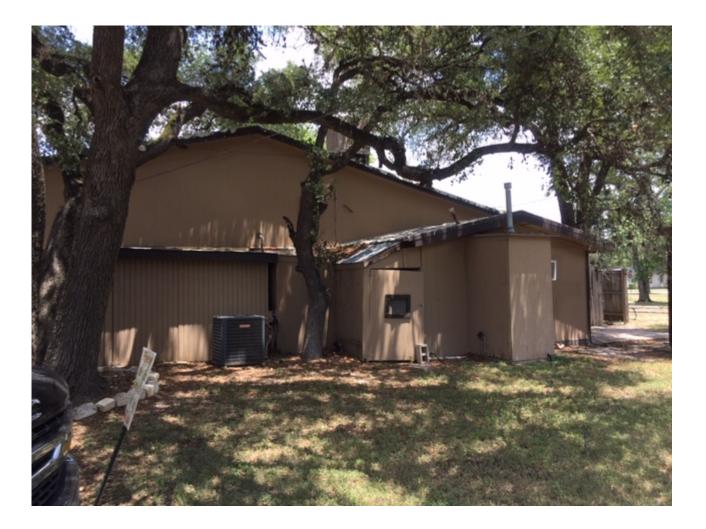

# CP 290 LLC & Pig Pen BBQ

HIGHWAY 290 (R.O.W. VARIES)

**Site Photos** 

An Restaurant Remodel for CP 290 LLC & Pig Pen BBQ Phase 1 - Screened Cooking Porch 301 U.S. Highway 290 West Dripping Springs, Texas 78620