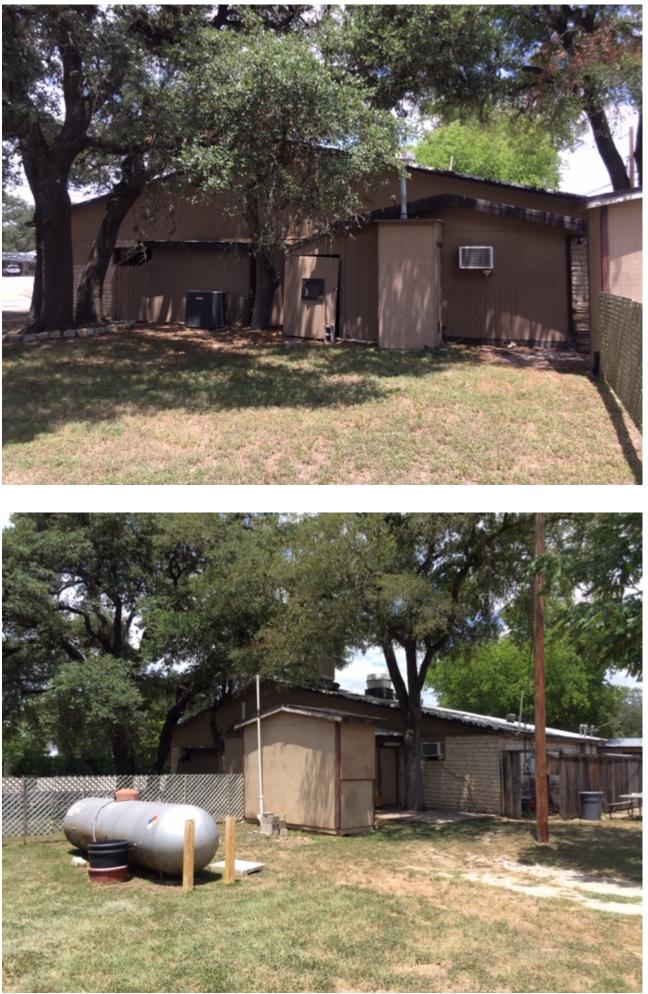

# CP 290 LLC & Pig Pen BBQ

HIGHWAY 290 (R.O.W. VARIES)

**Site Photos** 

An Restaurant Remodel for CP 290 LLC & Pig Pen BBQ Phase 1 - Screened Cooking Porch 301 U.S. Highway 290 West Dripping Springs, Texas 78620