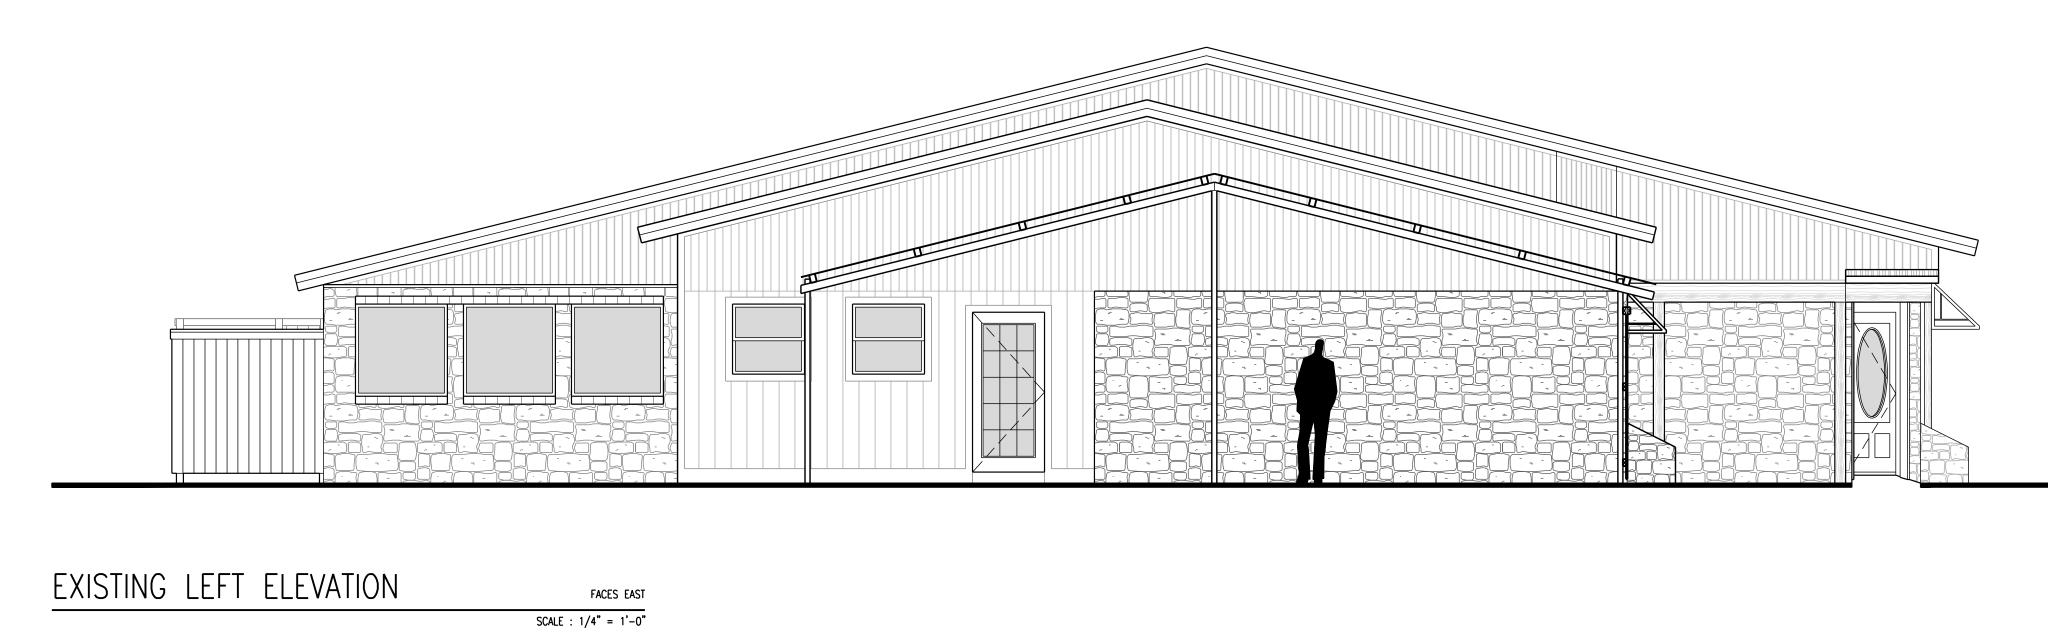

## EXISTING RIGHT ELEVATION FACES WEST SCALE : 1/4" = 1'-0"

EXISTING REAR ELEVATION

FACES SOUTH SCALE : 1/4" = 1'-0"

EXISTING FRONT ELEVATION

**A2** 

LINE OF METAL WINDOW CANOPY

REMODEL FLOOR PLAN

| SQUARE FOOTAGES                    |              |  |
|------------------------------------|--------------|--|
| MAIN BLDG. HEATED AREA             | 2738 SQ. FT. |  |
| MAIN BLDG. WH CLOS & STORAGE AREAS | 71 SQ. FT.   |  |
| MAIN BLDG. FRONT COVERED PORCH     | 12 SQ. FT.   |  |
| COVERED PORCH AREA                 | 540 SQ. FT.  |  |
| OUTBLDG. 1 HEATED AREA             | 306 SQ. FT.  |  |
| OUTBLDG. 2 COVERED AREA            | 130 SQ. FT.  |  |
| OUTBLDG. 3 COVERED AREA            | 76 SQ. FT.   |  |
| OUTBLDG. 4 COVERED AREA            | 49 SQ. FT.   |  |
| TOTAL PROJECT COVERED AREA         | 3922 SQ. FT. |  |
|                                    |              |  |