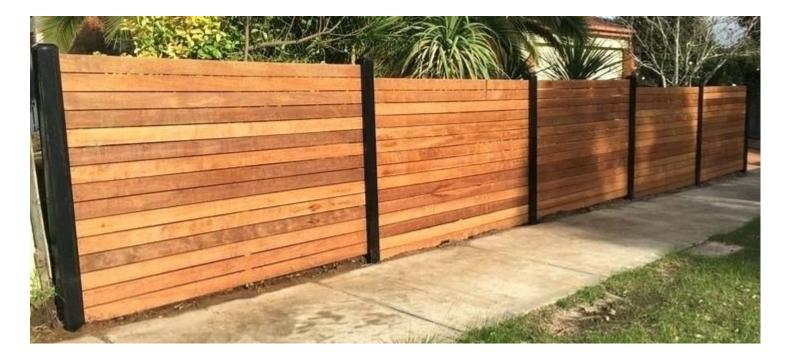

## **Exterior Materials & Colors**

Stained 2X6 S4S Cedar Plank Screen Panels installed between 4X4 Steel Porch Posts and 4X6 Steel Porch Beams (All Steel to be painted Black)

An Restaurant Remodel for CP 290 LLC & Pig Pen BBQ Phase 1 - Screened Cooking Porch 301 U.S. Highway 290 West Dripping Springs, Texas 78620