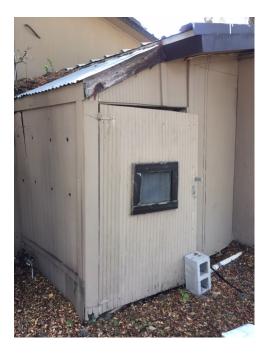

# CP 290 LLC & Pig Pen BBQ

HIGHWAY 290 (R.O.W. VARIES)

**Site Photos** 

An Restaurant Remodel for CP 290 LLC & Pig Pen BBQ Phase 1 - Screened Cooking Porch 301 U.S. Highway 290 West Dripping Springs, Texas 78620