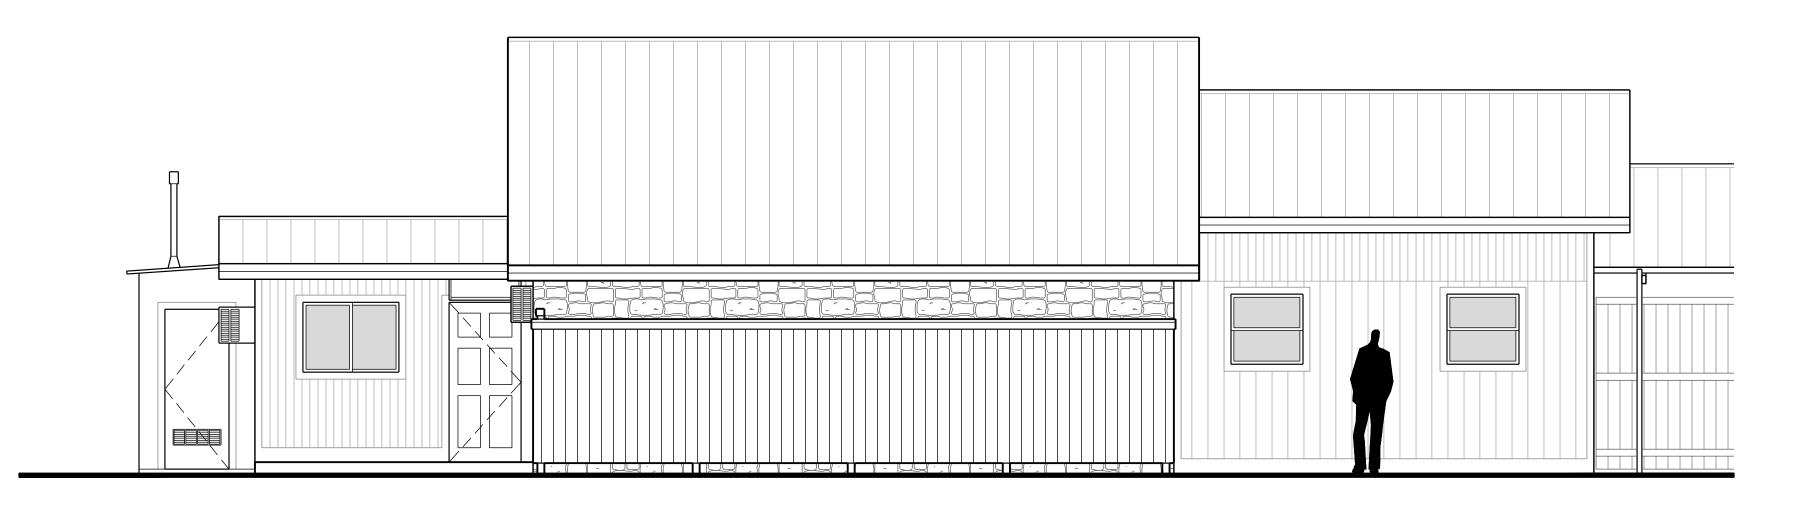

PANELS AND REPLACE WITH WEATHERED GALVALUME CORRUGATED METAL ROOFING PANELS TO MATCH ROOFING PANELS INSTALLED OVER NEW SCREENED -COOKING PORCH (ON MAIN BUILDING ONLY)

CRE2016 AUG. 31, 2020 **A6** 

1

Ϋ.

REMODEL REAR ELEVATION FACES SOUTH