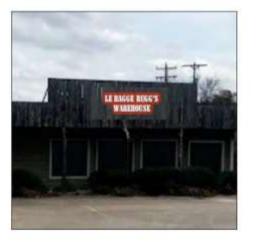

Succession, Said April 20, 211 Indee-

Trailhead Market | Sign Type #4B - Wall Sign Render - Le Ragge Ruggs

Lighting compliant with Dark Skies Ordinance

Current Sign (non-existing)

New Wall Sign - Day

New Wall Sign - Night