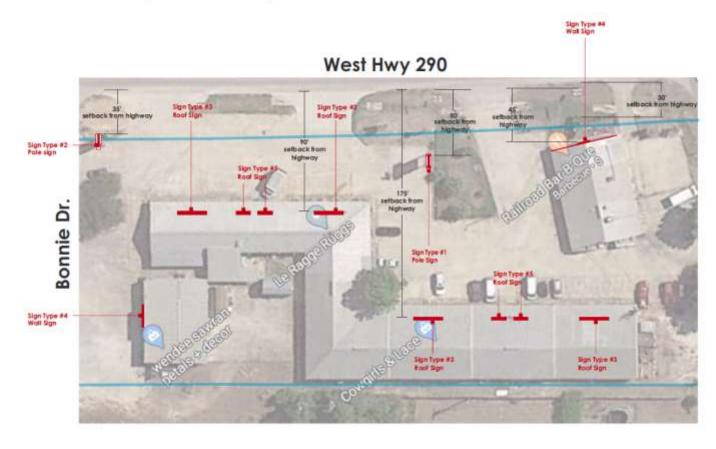

# **Trailhead Market**

# Master Sign Plan Proposal City Council Meeting 3.05.24

Presented by:



## Trailhead Market circa March 2019



### View from US Hwy 290W, existing signs

#### Trailhead Market | Site Plan Map View



# Retha Dr.



## Trailhead Market Existing Signs & Proposed Refaces

Trailhead Market | Sign Type #1 - Pole Sign Render



New Sign - Day





Note: Masonry planter added at base of refaced pole sign; dark skies compliant lighting

#### Trailhead Market | Sign Type #2 - Pole Sign Render



New Sign - Night TRAIL HEAD TENANT TENANT TENANT

Note: Masonry planter added at base of refaced pole sign; dark skies compliant lighting

Projectioned Sign Hendler Hight Verwi

#### Trailhead Market | Sign Type #3 - Large Roof Sign

\*There shall be only one sign per tenant space





#### **Current Signage**

New Signage - Day



Lighting compliant with Dark Skies Ordinance

#### Trailhead Market | Sign Type #4A - Wall Sign - RR BBQ

#### Lighting compliant with Dark Skies Ordinance





EXISTING No