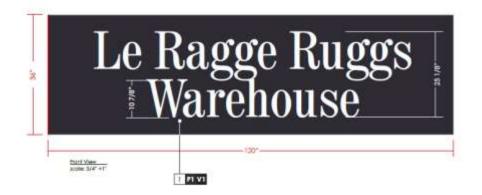

Succession, Said April 20, 211 Indee-

Trailhead Market | Sign Type #4B - Wall Sign Render - Le Ragge Ruggs

Lighting compliant with Dark Skies Ordinance

Current Sign (non-existing)

New Wall Sign - Day

New Wall Sign - Night

Current Rol icide HTL

Proposed Sign Render

Propried Sign Render Night View scoler NIS