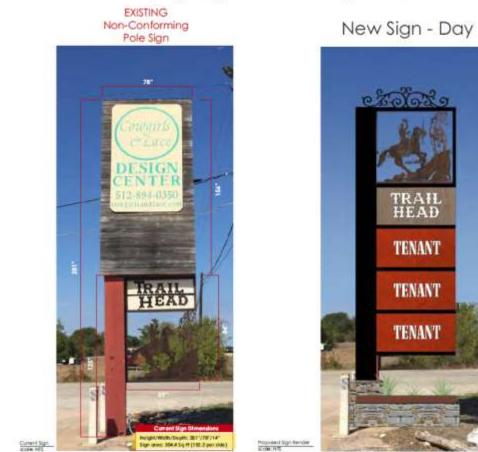

## Trailhead Market Existing Signs & Proposed Refaces

Trailhead Market | Sign Type #1 - Pole Sign Render

New Sign - Day

Note: Masonry planter added at base of refaced pole sign; dark skies compliant lighting

#### **Current Signage**

New Signage - Day

Lighting compliant with Dark Skies Ordinance

#### Lighting compliant with Dark Skies Ordinance

EXISTING Non-Conforming Pole sign

New Wall Sign - Day

1 P2

1/8"

Reverse Ut Example scale: NTS

Power to wa

New Wall Sign - Night