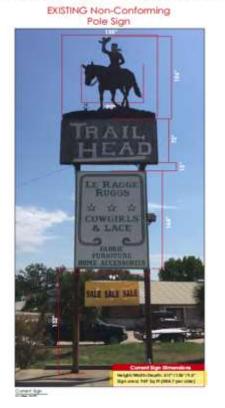

#### Lighting compliant with Dark Skies Ordinance

EXISTING Non-Conforming Pole sign

New Wall Sign - Day

1 P2

1/8"

Reverse Ut Example scale: NTS

Power to wa

New Wall Sign - Night