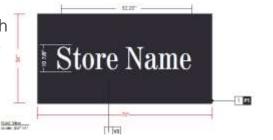

#### Trailhead Market | Sign Type #5 - Small Roof Sign Render

Current Signage

New Signage - Day

New Signage - Night

Trailhead Market | Sign Type #5 - Small Roof Sign
"There shall be only one sign per tenant space