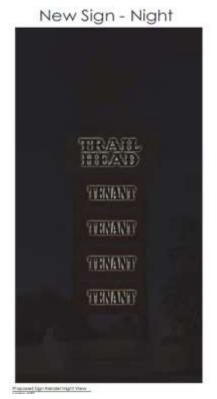

#### Trailhead Market | Sign Type #2 - Pole Sign Render

New Sign - Night TRAIL HEAD TENANT TENANT TENANT

Note: Masonry planter added at base of refaced pole sign; dark skies compliant lighting

Projectioned Sign Hendler Hight Verwi