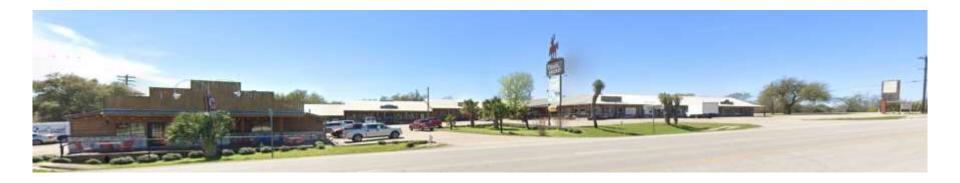

# **Trailhead Market**

# Master Sign Plan Proposal City Council Meeting 3.05.24

Presented by:



## Trailhead Market circa March 2019



### View from US Hwy 290W, existing signs

#### Trailhead Market | Site Plan Map View



# Retha Dr.



## Trailhead Market Existing Signs & Proposed Refaces

Trailhead Market | Sign Type #1 - Pole Sign Render



New Sign - Day





Note: Masonry planter added at base of refaced pole sign; dark skies compliant lighting

#### Trailhead Market | Sign Type #2 - Pole Sign Render



New Sign - Night TRAIL HEAD TENANT TENANT TENANT

Note: Masonry planter added at base of refaced pole sign; dark skies compliant lighting

Projectioned Sign Hendler Hight Verwi

#### Trailhead Market | Sign Type #3 - Large Roof Sign

\*There shall be only one sign per tenant space





#### **Current Signage**

New Signage - Day



Lighting compliant with Dark Skies Ordinance

#### Trailhead Market | Sign Type #4A