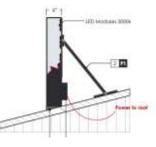

#### Lighting compliant with Dark Skies Ordinance

EXISTING Non-Conforming Pole sign

New Wall Sign - Day

1 P2

1/8"

Reverse Ut Example scale: NTS

Power to wa

New Wall Sign - Night