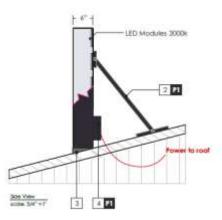

#### Trailhead Market | Sign Type #5 - Small Roof Sign Render

Current Signage

New Signage - Day

New Signage - Night

Trailhead Market | Sign Type #5 - Small Roof Sign
"There shall be only one sign per tenant space

Lighting compliant with Dark Skies Ordinance