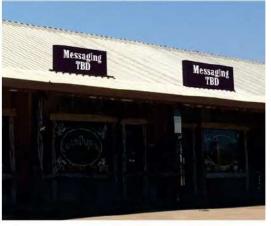

#### Trailhead Market | Sign Type #5 - Small Roof Sign Render

Current Signage

New Signage - Day

New Signage - Night

Trailhead Market | Sign Type #5 - Small Roof Sign
"There shall be only one sign per tenant space