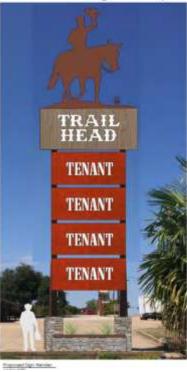

## Trailhead Market Existing Signs & Proposed Refaces

Trailhead Market | Sign Type #1 - Pole Sign Render

New Sign - Day

Note: Masonry planter added at base of refaced pole sign; dark skies compliant lighting

#### **Current Signage**

New Signage - Day

Lighting compliant with Dark Skies Ordinance