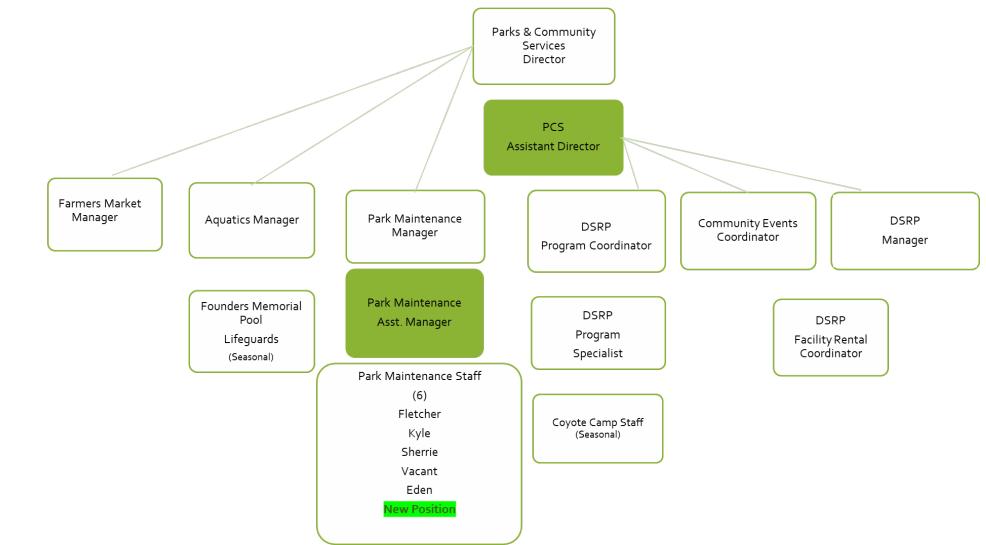

## Staffing:

Assistant Director of Parks & Community Services Assistant Park Maintenance Manager Park Maintenance Worker \$75,000 - \$85,000 \$55,000 - \$65,000 \$22/hour