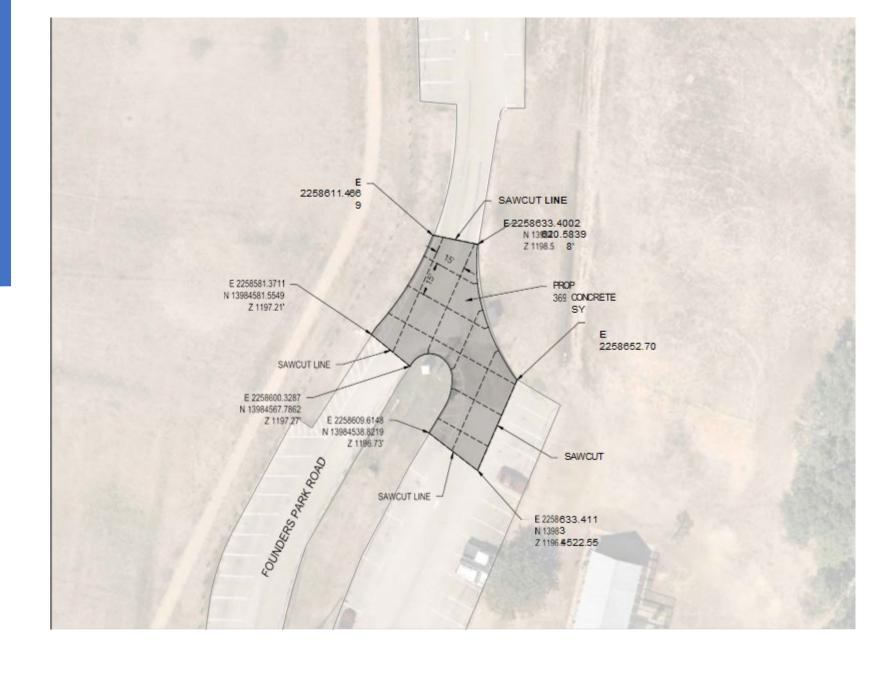

## **Project Priority List:**

| Comprehensive Master Plan (\$150,000 in 2024)        | \$150,000 |
|------------------------------------------------------|-----------|
| Ranch House Storage Shed (Behind Ranch House)        | \$ 50,000 |
| Park System Signage Phase 3: Charro Ranch Park       | \$ 90,000 |
| Studio 16:19 = \$15,000                              |           |
| Sign Construction = \$75,000                         |           |
| Sports & Recreation Park Athletic Field Improvements | \$450,000 |
| Lighting Phase I: Baseball Field =\$400,000          |           |
| Adult Softball Field Improvements = \$60,000         |           |
| Founders Park Parking Lot Improvements               | \$100,000 |
| Rathgeber Design and Construction Documents          | \$400,000 |
| Toilets, Urinal and Sink Replacement                 | \$ 50,000 |
|                                                      |           |
| Other Considerations:                                |           |
| FMP - Skate Park Improvements                        | \$ 25,000 |
| FMP – Pool Heater/Natural Gas Line (Propane Only)    |           |
| SRP - Athletic Field Fence Work                      | \$ 25,000 |
| DSRP - Path to Pond                                  | \$100,000 |
| DSRP - Dirt Removal                                  | \$100,000 |