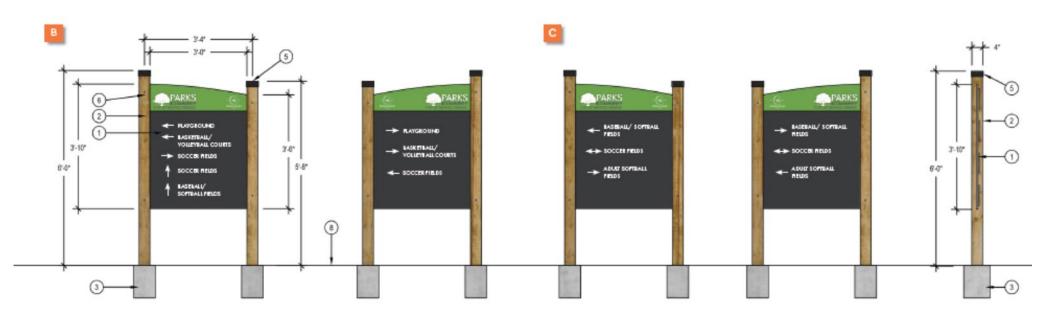

## **Project Priority List:**

| Comprehensive Master Plan (\$150,000 in 2024)        | \$150,000 |
|------------------------------------------------------|-----------|
| Ranch House Storage Shed (Behind Ranch House)        | \$ 50,000 |
| Park System Signage Phase 3: Charro Ranch Park       | \$ 90,000 |
| Studio 16:19 = \$15,000                              |           |
| Sign Construction = \$75,000                         |           |
| Sports & Recreation Park Athletic Field Improvements | \$450,000 |
| Lighting Phase I: Baseball Field =\$400,000          |           |
| Adult Softball Field Improvements = \$60,000         |           |
| Founders Park Parking Lot Improvements               | \$100,000 |
| Rathgeber Design and Construction Documents          | \$400,000 |
| Toilets, Urinal and Sink Replacement                 | \$ 50,000 |
|                                                      |           |
| Other Considerations:                                |           |
| FMP - Skate Park Improvements                        | \$ 25,000 |
| FMP – Pool Heater/Natural Gas Line (Propane Only)    |           |
| SRP - Athletic Field Fence Work                      | \$ 25,000 |
| DSRP - Path to Pond                                  | \$100,000 |
| DSRP - Dirt Removal                                  | \$100,000 |

## Ranch House Storage

<u>Charro Ranch Park</u> <u>Park System Signage</u>

DRIPPING SPRINGS

Sports & Recreation
Park Athletic Field
Lighting:

Phase 1: Baseball Field

<u>Sports & Recreation Park Adult Softball</u> <u>Improvements</u> Founders Park
Parking Lot
Improvements