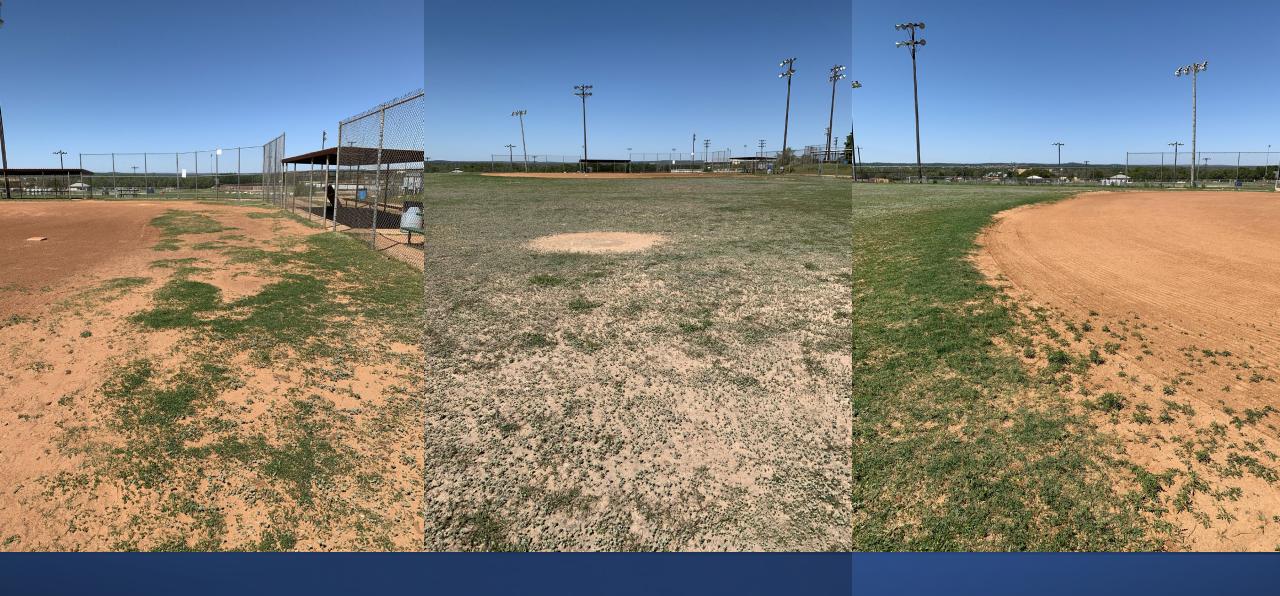

## **Project Priority List:**

| Comprehensive Master Plan (\$150,000 in 2024)        | \$150,000 |
|------------------------------------------------------|-----------|
| Ranch House Storage Shed (Behind Ranch House)        | \$ 50,000 |
| Park System Signage Phase 3: Charro Ranch Park       | \$ 90,000 |
| Studio 16:19 = \$15,000                              |           |
| Sign Construction = \$75,000                         |           |
| Sports & Recreation Park Athletic Field Improvements | \$450,000 |
| Lighting Phase I: Baseball Field =\$400,000          |           |
| Adult Softball Field Improvements = \$60,000         |           |
| Founders Park Parking Lot Improvements               | \$100,000 |
| Rathgeber Design and Construction Documents          | \$400,000 |
| Toilets, Urinal and Sink Replacement                 | \$ 50,000 |
|                                                      |           |
| Other Considerations:                                |           |
| FMP - Skate Park Improvements                        | \$ 25,000 |
| FMP – Pool Heater/Natural Gas Line (Propane Only)    |           |
| SRP - Athletic Field Fence Work                      | \$ 25,000 |
| DSRP - Path to Pond                                  | \$100,000 |
| DSRP - Dirt Removal                                  | \$100,000 |