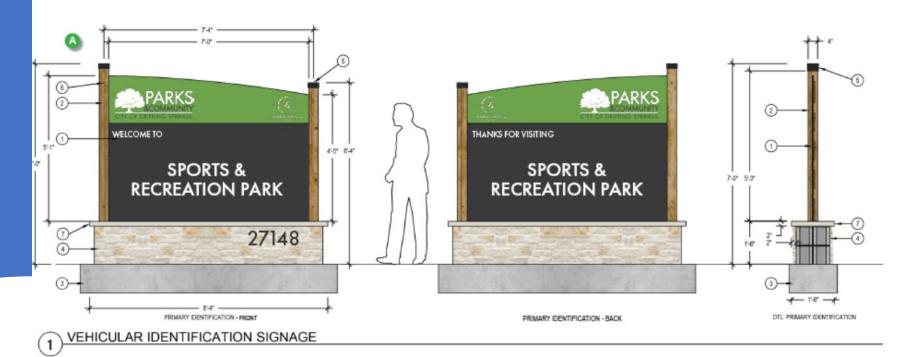

## **Project Priority List:**

| Comprehensive Master Plan (\$150,000 in 2024)        | \$150,000 |
|------------------------------------------------------|-----------|
| Ranch House Storage Shed (Behind Ranch House)        | \$ 50,000 |
| Park System Signage Phase 3: Charro Ranch Park       | \$ 90,000 |
| Studio 16:19 = \$15,000                              |           |
| Sign Construction = \$75,000                         |           |
| Sports & Recreation Park Athletic Field Improvements | \$450,000 |
| Lighting Phase I: Baseball Field =\$400,000          |           |
| Adult Softball Field Improvements = \$60,000         |           |
| Founders Park Parking Lot Improvements               | \$100,000 |
| Rathgeber Design and Construction Documents          | \$400,000 |
| Toilets, Urinal and Sink Replacement                 | \$ 50,000 |
|                                                      |           |
| Other Considerations:                                |           |
| FMP - Skate Park Improvements                        | \$ 25,000 |
| FMP – Pool Heater/Natural Gas Line (Propane Only)    |           |
| SRP - Athletic Field Fence Work                      | \$ 25,000 |
| DSRP - Path to Pond                                  | \$100,000 |
| DSRP - Dirt Removal                                  | \$100,000 |

## Ranch House Storage

<u>Charro Ranch Park</u> <u>Park System Signage</u>

DRIPPING SPRINGS

Sports & Recreation
Park Athletic Field
Lighting:

Phase 1: Baseball Field

<u>Sports & Recreation Park Adult Softball</u> <u>Improvements</u> Founders Park
Parking Lot
Improvements