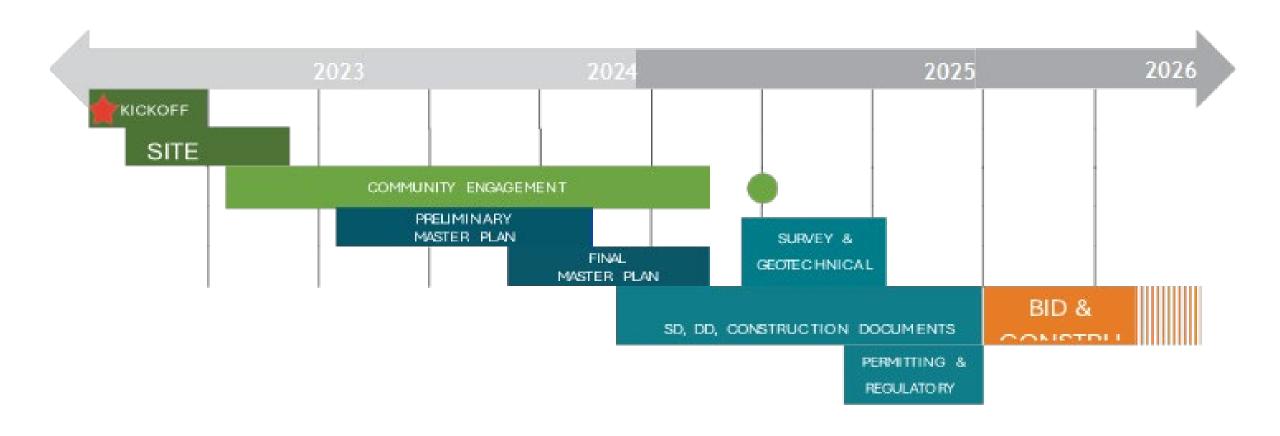

## Rathgeber Natural Resource Park Timeline

Sports & Recreation
Park Athletic Field
Fence
Improvements

Texas

DSRP — Path To Pond