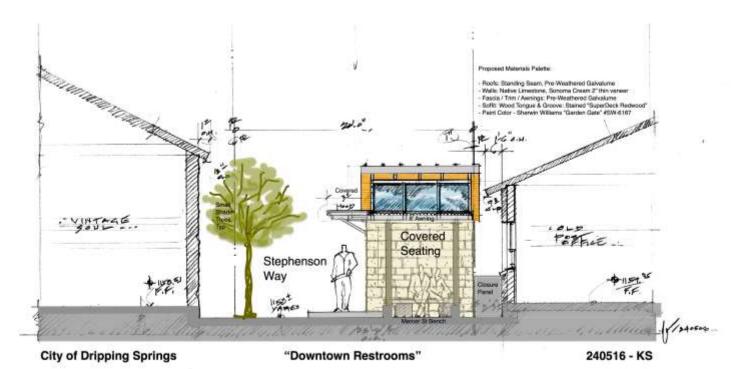

#### Applicant Request

Hill Country Contemporary - Butterfly Inspiration Concept Sketch

Construct public restrooms facilities within the area