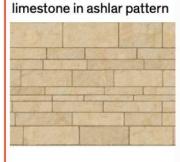

# Existing Conditions





Google Earth, 2022

Currently an empty area situated between contributing and non-contributing structures downtown.

Site Concept





# "Stephenson Way" Civic / Pedestrian Improvements:

- PedestrianAmenities
- Lighting
- Landscaping
- Pervious Pavers
- DowntownRestrooms

# Generic Modular

**Restroom Plans:** 







Generic Modular Restroom

**Buildings:** 





#### Applicant Request



Hill Country Contemporary - Butterfly Inspiration Concept Sketch

Construct public restrooms facilities within the area



#### Applicant Request





Hill Country Contemporary - Butterfly Inspiration Concept Sketch

Construct public restrooms facilities within the area

### Cordova Cream Limestone by Salado Stone, or equal....

Matching Cordova cream

#### **MATERIALS**









Galvanized Corrugated

#### Materials





Architexas CREATE + CONSERVE

**Design Development** 

Project: Stephenson Building Location: 311 Old Fitzhugh Rd. Phase: Design Development Date: November 13th and 14th, 2023





## Stephenson Civic District Vision Plan:

- Stephenson Building
- Downtown Parking
- Old Fitzhugh
   Road
- Downtown Restrooms



#### **Next Steps**

- Complete Cost Estimation
  - Romtec Design & Supply Only: \$255,000 to \$265,000 Romtec Design, Supply, & Installation: \$325,000 to \$410,000 Site Work: costs to be determined
- City Council Authorization to Move Forward with Procurement
- Concurrent Activities
  - Replat 4 City owned parcels into 1
  - Complete Site Plan (internal with City Engineer)
  - Construction Contract with Romtec
  - Submit Building Permi