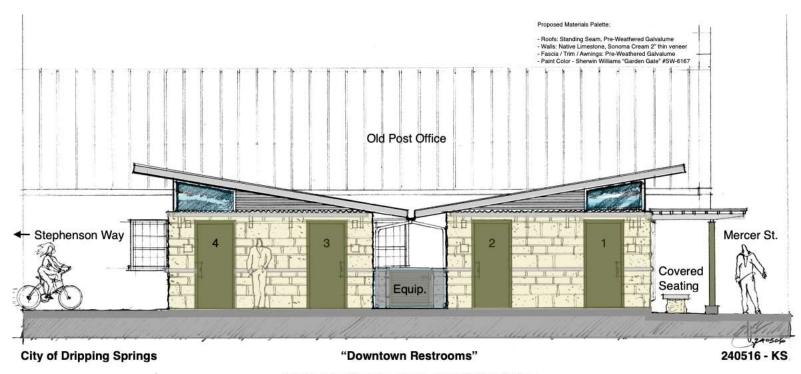

#### Applicant Request

Hill Country Contemporary - Butterfly Inspiration Concept Sketch

Construct public restrooms facilities within the area