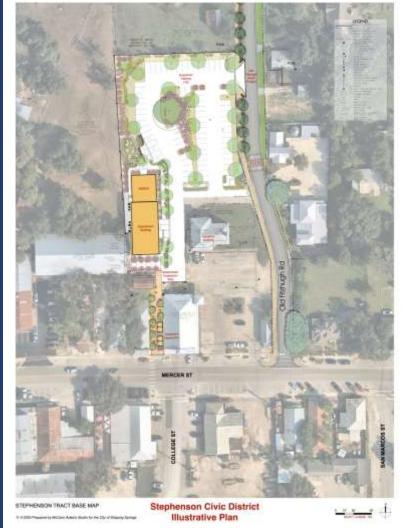

## Stephenson Civic District Vision Plan:

- Stephenson Building
- Downtown Parking
- Old Fitzhugh
   Road
- Downtown Restrooms