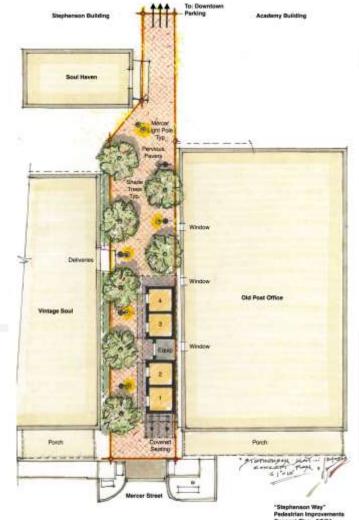

# "Stephenson Way" Civic / Pedestrian Improvements:

- PedestrianAmenities
- Lighting
- Landscaping
- Pervious Pavers
- DowntownRestrooms

## Stephenson Civic District Vision Plan:

- Stephenson Building
- Downtown Parking
- Old Fitzhugh
   Road
- Downtown Restrooms