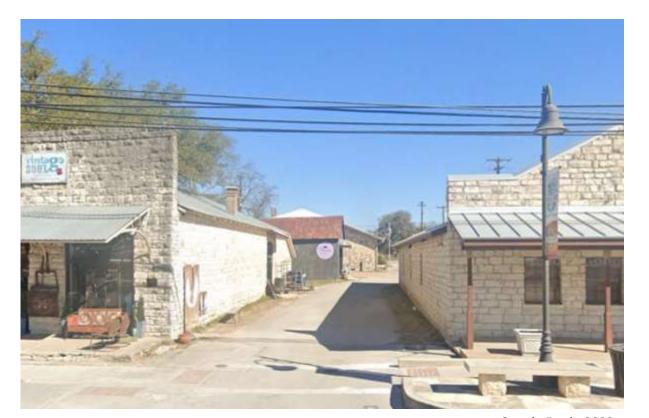

# Existing Conditions

Google Earth, 2022

Currently an empty area situated between contributing and non-contributing structures downtown.

Site Concept