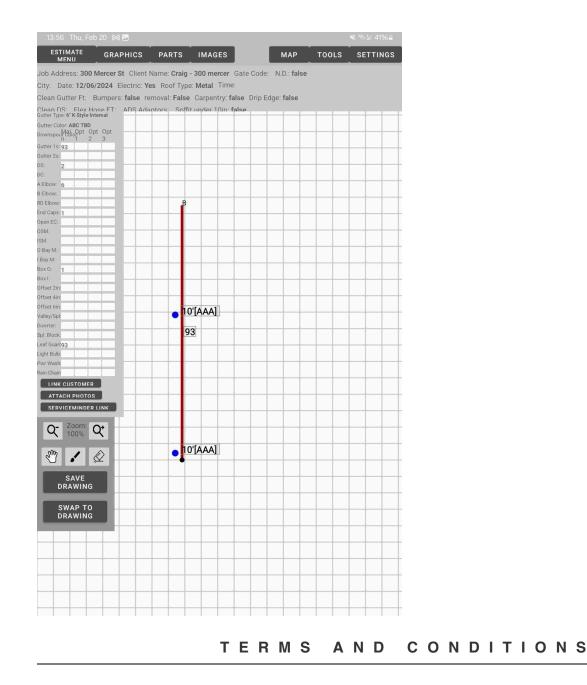

| Install                                                    | Install 6" seamless gutters on home. Pictures at<br>bottom. We will pull back drip edge on all tile and<br>metal roofs (if possible and existing) and slide gutter<br>underneath to create a more watertight seal and help<br>prevent future rot. |          |          |            |
|------------------------------------------------------------|---------------------------------------------------------------------------------------------------------------------------------------------------------------------------------------------------------------------------------------------------|----------|----------|------------|
| ABC gutter<br>color                                        | Gutter Color: TBD                                                                                                                                                                                                                                 |          |          |            |
| ABC DS color                                               | Downspout Color: TBD                                                                                                                                                                                                                              |          |          |            |
| Gutter - 6" K<br>Profile 1 story<br>for metal/tile<br>roof | Gutter - 6" K profile seamless aluminum gutter 1st<br>story for metal/tile roof                                                                                                                                                                   | 93<br>If | 11.50    | \$1,069.50 |
| 6" End cap                                                 | 6" End cap                                                                                                                                                                                                                                        | 1        | 25.00    | \$25.00    |
| 6" Box miter<br>outside corner                             | 6" Box miter to connect new gutters to existing gutters                                                                                                                                                                                           | 1        | 50.00    | \$50.00    |
| Downspout -<br>3x4 - 1 Story                               | One story 3x4 downspout and elbows with splash block if needed                                                                                                                                                                                    | 2        | 200.00   | \$400.00   |
| Credit Card<br>Convenience<br>Fee                          | A 3% convenience fee for credit cards will be added upon completion of contract.                                                                                                                                                                  | 1        |          |            |
| 6" Expanded<br>leaf guard<br>metal/tile roof               | 6in Expanded wire step down leaf guard metal/tile<br>roof                                                                                                                                                                                         | 93<br>If | 5.75     | \$534.75   |
| Large footage<br>of gutter<br>discount                     | Discount for having larger amount of gutter footage                                                                                                                                                                                               | 93       | -2.50    | (\$232.50) |
| Discount                                                   | MULTI                                                                                                                                                                                                                                             | 1        | -374.512 | (\$374.51) |
| Paint and pick<br>up                                       | Paint provided by Gutter Tex for newly installed gutters. Paint will be Benjamin Moore Ultra spec.                                                                                                                                                | 1        | 250.00   | \$250.00   |
| Rigid drain                                                | Rigid 6-inch HDPE pipe from both Downspouts to front                                                                                                                                                                                              | 60       | 400.00   | \$400.00   |