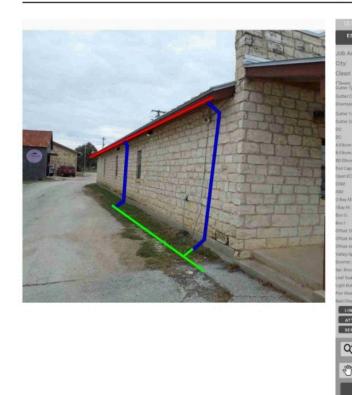

## PICTURES

Screenshot\_20250312\_183734\_OneDrive.jpg

If paying by check or Zelle, please contact your salesperson to accept the quote. A 50% deposit is required to schedule any work. If paying by credit or debit card a 3% fee will be applied to your contract upon completion. Please note that this fee does not apply to payment by Zelle or check. The Zelle QR code is at the bottom of the proposal. If you'd like to pay by check, please mail a check to Gutter Tex, 110 Meyers Rd. Buda, TX 78610. Upon receipt of deposit we will schedule your project.