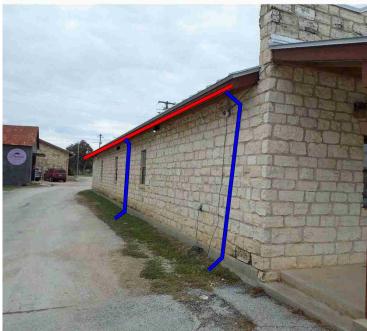

## PICTURES

Screenshot\_20250312\_183734\_OneDrive.jpg

If paying by check or Zelle, please contact your salesperson to accept the quote. A 50% deposit is required to schedule any work. If paying by credit or debit card a 3% fee will be applied to your contract upon completion. Please note that this fee does not apply to payment by Zelle or check. The Zelle QR code is at the bottom of the proposal. If you'd like to pay by check, please mail a check to Gutter Tex, 110 Meyers Rd. Buda, TX 78610. Upon receipt of deposit we will schedule your project.