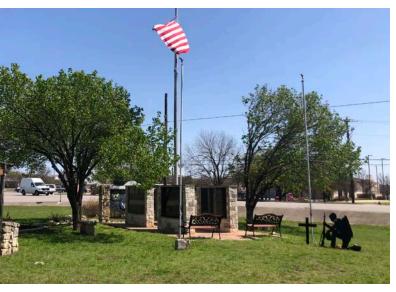

#### CONTENTS

Key Map Existing Sign Type Inventory Existing Signage Inventory by Park Proposed Signage Designs Proposed Signage Locations by Park Appendix: Existing Sign Inventory Photo Array

# December 2021

**CLIENT City of Dripping Springs** 511 Mercer Street Dripping Springs, Texas 78620

DESIGN TEAM Studio16:19 305 W. Liberty Ave, Suite 100 Round Rock, TX 78664

Dripping Springs Key Map (North)

Dripping Springs Key Map (South)

Disclaimer: This document represents design progress and its provision, either electronic or hard copy, is to communicate design intent only. Original and published work may not be duplicated, used, or disclosed without the written consent of Studio16:19.