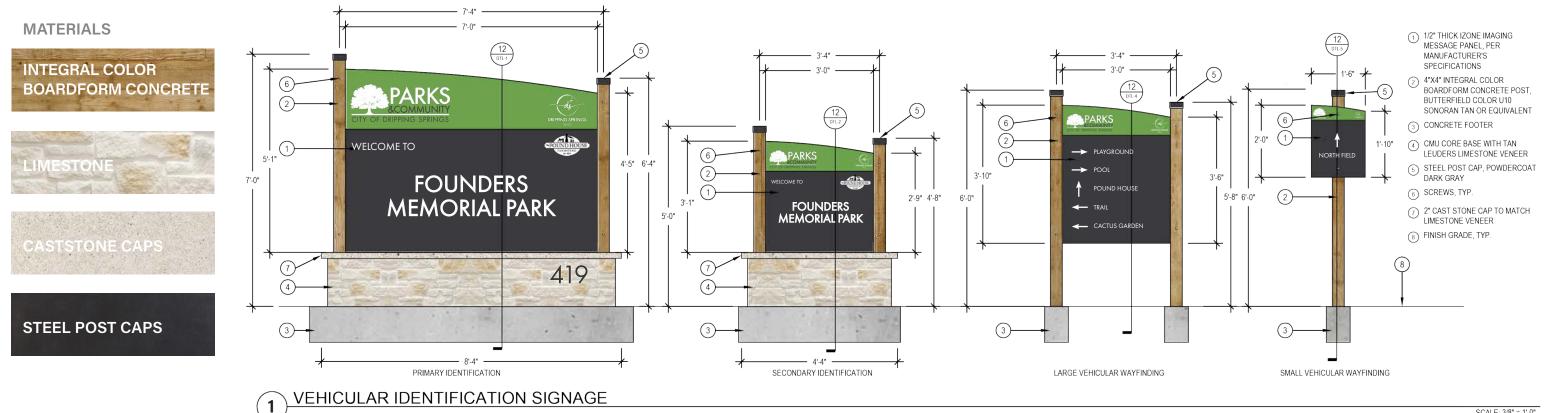

#### **Proposed Vehicular Wayfinding Sign (1)**

## **Proposed Vehicular Monument Sign (2)**

- Α.
- Β.

Primary Identification Secondary Identification

#### **Proposed Vehicular Wayfinding Sign (1)**

- C. Pool/Pavilion
  - Playground
  - **Historical House**
  - North/Middle Field

D. Historical House Info/Visit Times

Park Info/Events