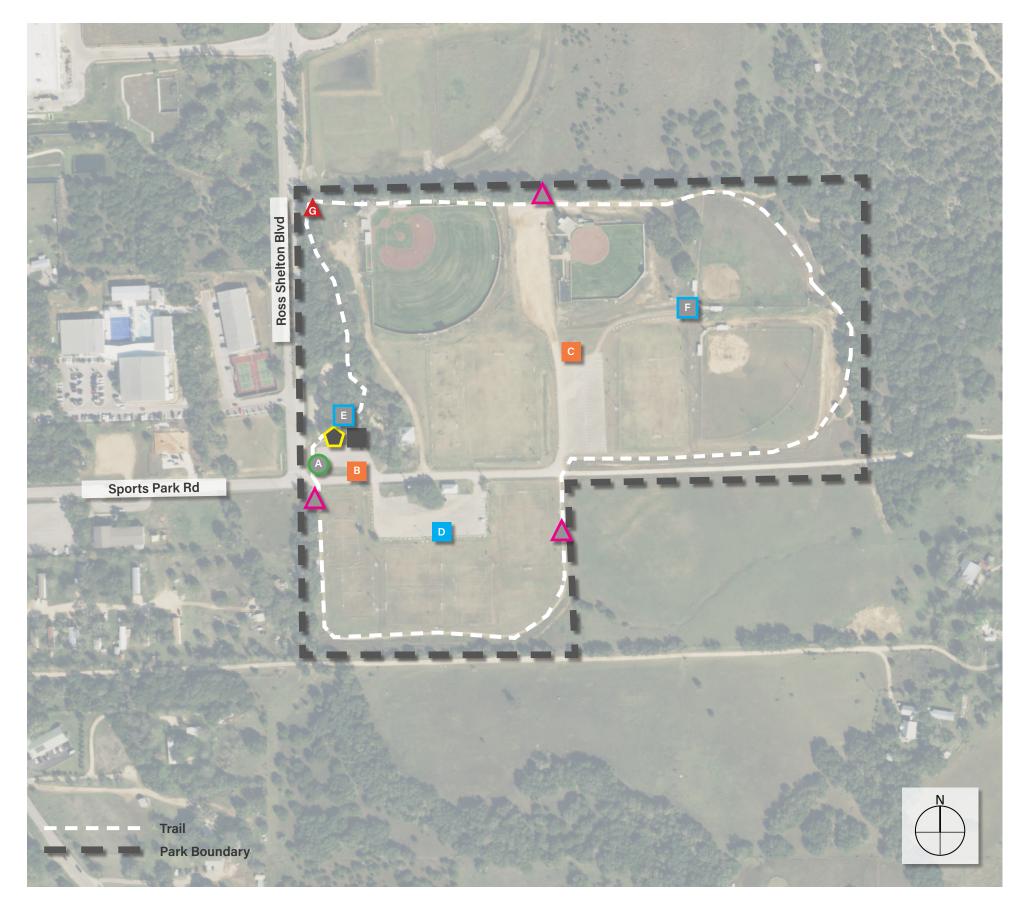

#### **Replacement Vehicular Monument Sign (1)**

# **Proposed Vehicular Wayfinding Sign (2)**

- B. Playground

# Proposed Park Rules/Info Sign (1)

D. Park Rules

C.

## **Replacement Park Rules/Info Sign (2)**

- E. Park Rules
- F. Park Rules

#### **Proposed Pedestrian Wayfinding Sign (1)**

- G. BBQ Grills

A. Primary identification

Basketball/Volleyball Courts Soccer Fields #1-5 Soccer Fields #6-7 Baseball/Softball Fields Baseball/Softball Fields Adult Softball Fields #1-2

Soccer Fields Wayfinding

Park Info/Events

**Concession Stand** Baseball/Softball Fields

#### **Replacement Mile Marker (3)**

### **Existing Sign to Remain (1)**

# Existing Sign/Kiosk to be Replaced (1)

Disclaimer: This document represents design progress and its provision either electronic or hard copy, is to communicate design intent only. Original and published work may not be duplicated, disclosed without the written consent of Studio16:1