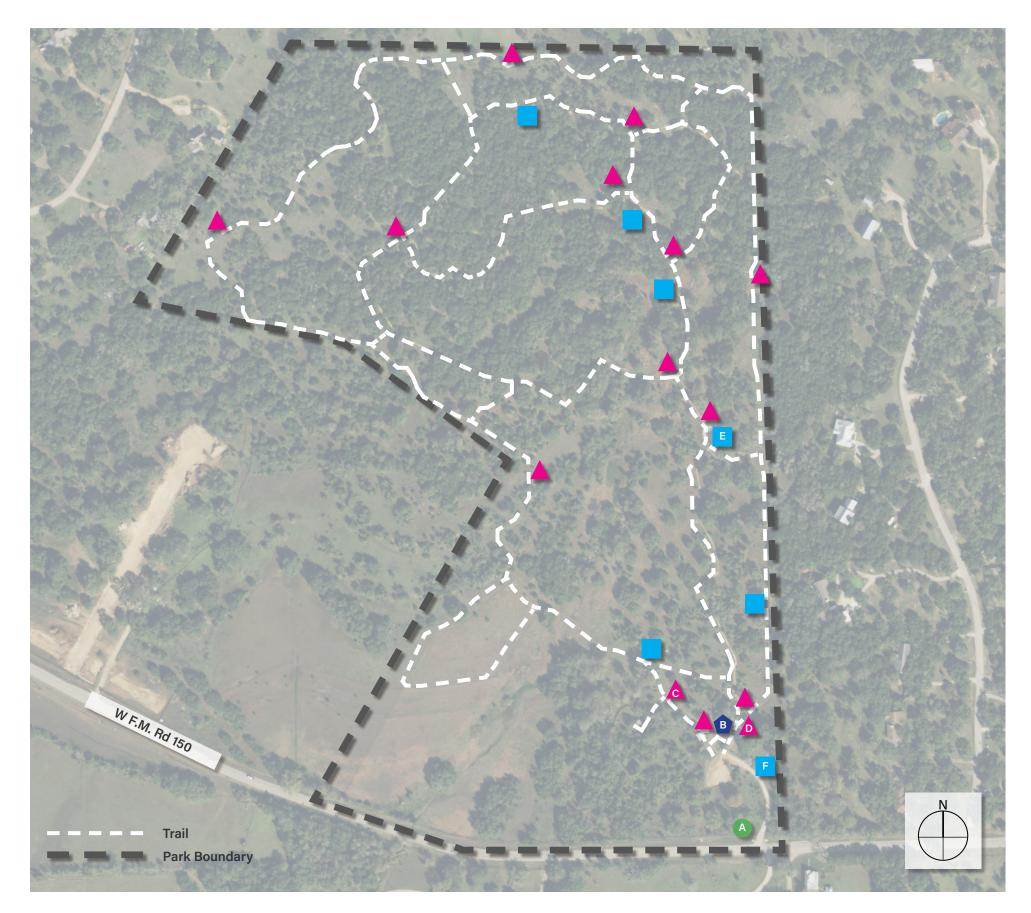

Charro Ranch Park - Proposed Signage Locations (Quantity)

#### **Replacement Vehicular Monument Sign (1)**

A. Primary identification

#### **Replacement Park Rules/Info Sign (4)**

- Β.
- C.
- D.

#### **Interpretive Trail Marker (7)**

- Ε.
- G.
- Η.
- K.

Ex. Nature Trail

# Ex. Map/Nature Trail

Park Rules & Parking Info Park Info/Events Solstice Circle Info Sign

(Cross Country Trail) Chimney Swift Trail Sign (Nature Trail) Grassland Interpretive Trail Sign (Nature Trail) Wetland Interpretive Trail Sign (Peace Trail) Peace Monument Trail Sign (Woodland Trail) Forest Interpretive Trail Sign (Prairie Trail) Prairie Interpretive Trail Sign (Bird Watching Trail) Bird Watching Trail Sign