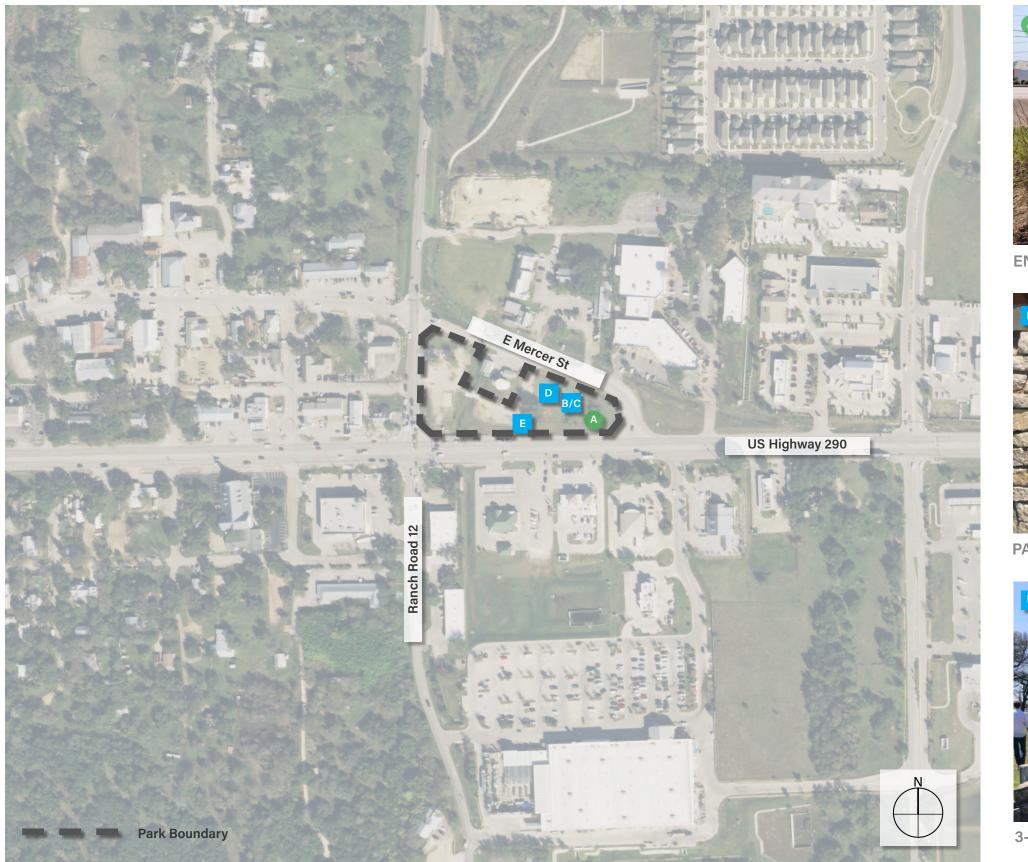

PARK RULES/INFO SIGN (3)

3-SIDED BANNER SIGN (1)

Veterans Memorial Park - Existing Signage Inventory (Quantity)

Disclaimer: This document represents design progress and its provision, either electronic or hard copy, is to communicate design intent only. Original and published work may not be duplicated, used, or disclosed without the written consent of Studio16:19.

THREE SIDED SIGN STRUCTURE WITH BANNERS (2)

Veterans Memorial Park Specialty Event Sign

Veterans Memorial Park - Proposed Signage Locations (Quantity)

#### **Proposed Pedestrian Wayfinding Sign (2)**

A. Veterans Park Wayfinding

#### **3-Sided Sign Structure with Banners (1)**

B. City Events & Advertisements

#### **Existing Signs to Remain (3)**

Disclaimer: This document represents design progress and its provision, either electronic or hard copy, is to communicate design intent only. Original and published work may not be duplicated, used, or disclosed without the written consent of Studio16:19.