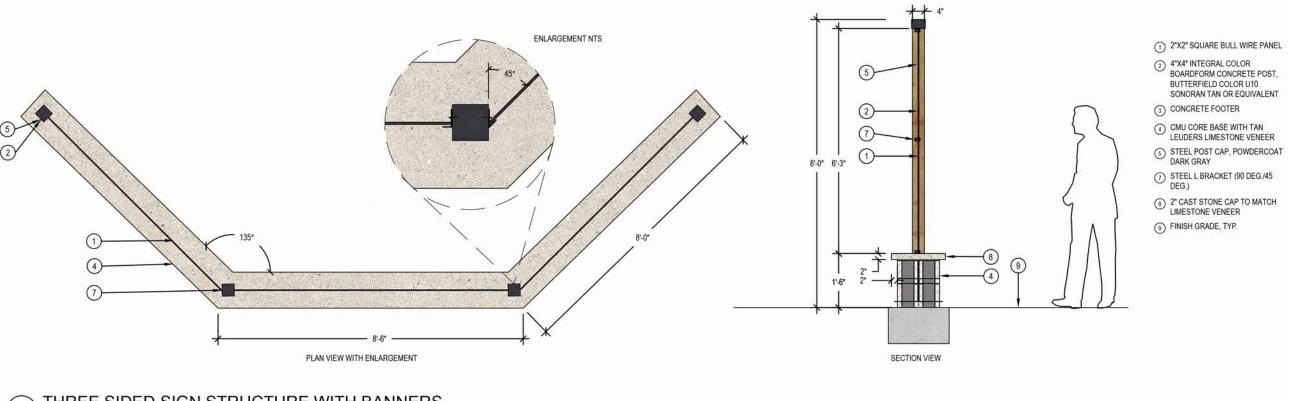

THREE SIDED SIGN STRUCTURE WITH BANNERS (2)

Veterans Memorial Park Specialty Event Sign