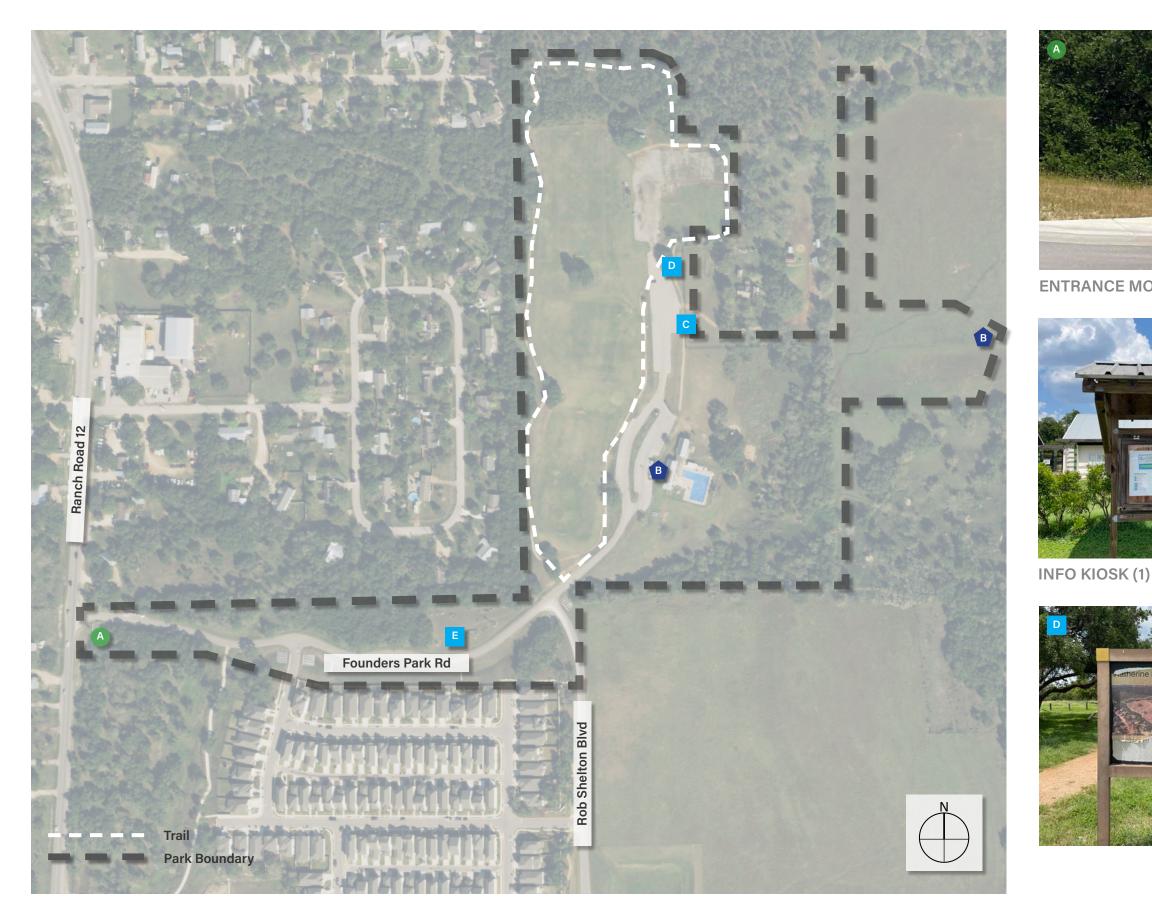

Founders Memorial Park - Existing Signage Inventory (Quantity)

## **Proposed Vehicular Monument Sign (2)**

- Α.
- Β.

Primary Identification Secondary Identification

#### **Proposed Vehicular Wayfinding Sign (1)**

- C. Pool/Pavilion
  - Playground
  - **Historical House**
  - North/Middle Field

D. Historical House Info/Visit Times

Park Info/Events

#### **Proposed Mile Marker (3)**

#### **Existing Signs to Remain (3)**

# Existing Sign/Kiosk to be Replaced (1)

Disclaimer This document represents design progress and its provision either electronic or hard copy, is to communicate design intent only. Original and published work may not be duplicated, or disclosed without the written consent of Studio16:1