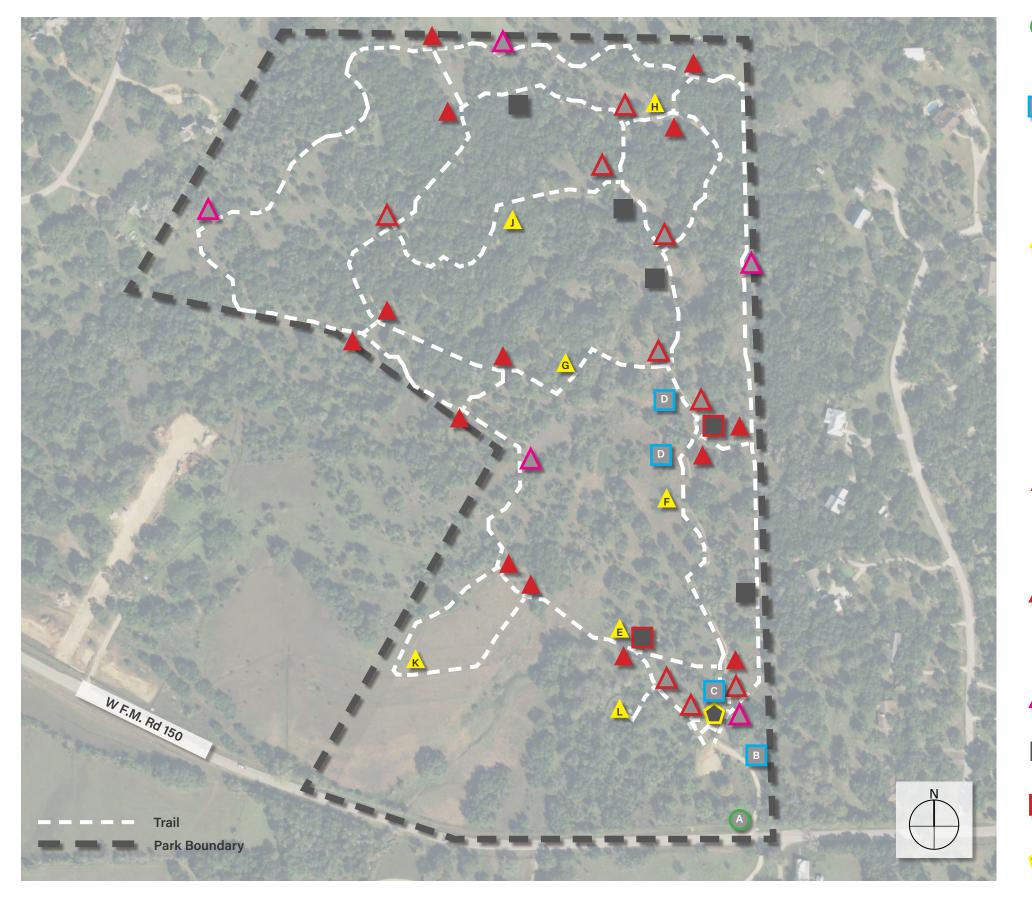

#### **Replacement Vehicular Monument Sign (1)**

A. Primary identification

#### **Replacement Park Rules/Info Sign (4)**

- Β.
- C.
- D.

#### **Interpretive Trail Marker (7)**

- Ε.
- G.
- Η.
- K.

Ex. Nature Trail

# Ex. Map/Nature Trail

Park Rules & Parking Info Park Info/Events Solstice Circle Info Sign

(Cross Country Trail) Chimney Swift Trail Sign (Nature Trail) Grassland Interpretive Trail Sign (Nature Trail) Wetland Interpretive Trail Sign (Peace Trail) Peace Monument Trail Sign (Woodland Trail) Forest Interpretive Trail Sign (Prairie Trail) Prairie Interpretive Trail Sign (Bird Watching Trail) Bird Watching Trail Sign

# **Proposed Pedestrian Wayfinding Sign (14)**

**Cross Country Trail** 

#### **Replacement Pedestrian Wayfinding Sign (9)**

Peace/Woodland Trail

#### **Replacement Mile Marker (5)**

#### **Existing Signs to Remain (4)**

#### **Existing Signs to be Removed (2)**

### Existing Sign/Kiosk to be Replaced (1)

Disclaimer This document represents design progress either electronic or hard copy, is to communicate design intent only. Original and published work may not be duplicated disclosed without the written consent of