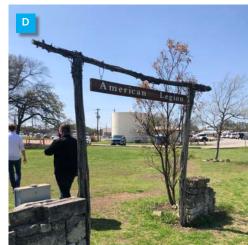

Dripping Springs Ranch Park - Proposed Signage Locations (Quantity)

A. Ranch Park Wayfinding

#### **Proposed Vehicular Wayfinding Sign (1)**

#### **Existing Signs to Remain (2)**

Disclaimer: This document represents design progress and its provision, either electronic or hard copy, is to communicate design intent only. Original and published work may not be duplicated, used, or disclosed without the written consent of Studio16:19.

#### **Proposed Pedestrian Wayfinding Sign (1)** G. Trailhead Cactus Garden

Founders Memorial Park - Proposed Signage Locations (Quantity)