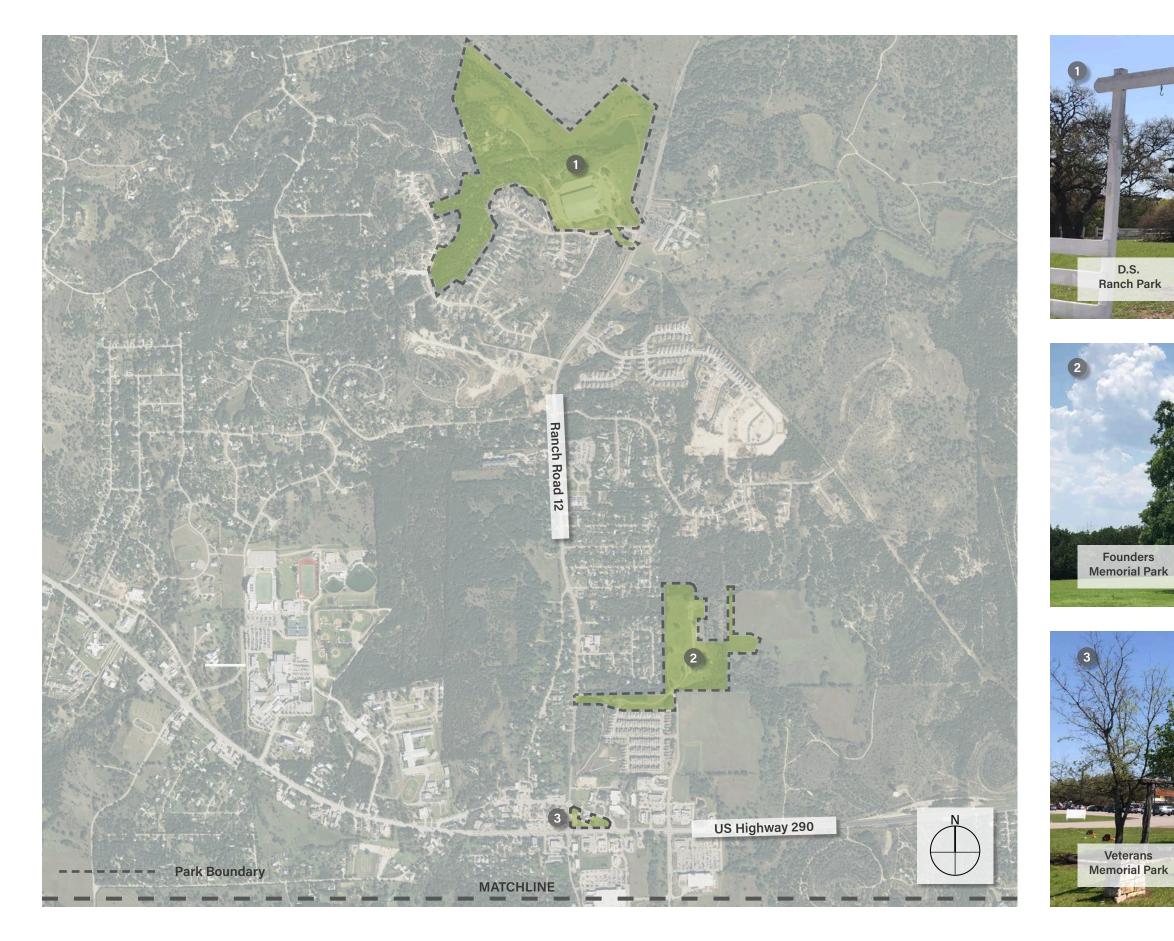

# December 2021

**CLIENT City of Dripping Springs** 511 Mercer Street Dripping Springs, Texas 78620

DESIGN TEAM Studio16:19 305 W. Liberty Ave, Suite 100 Round Rock, TX 78664

Dripping Springs Key Map (North)