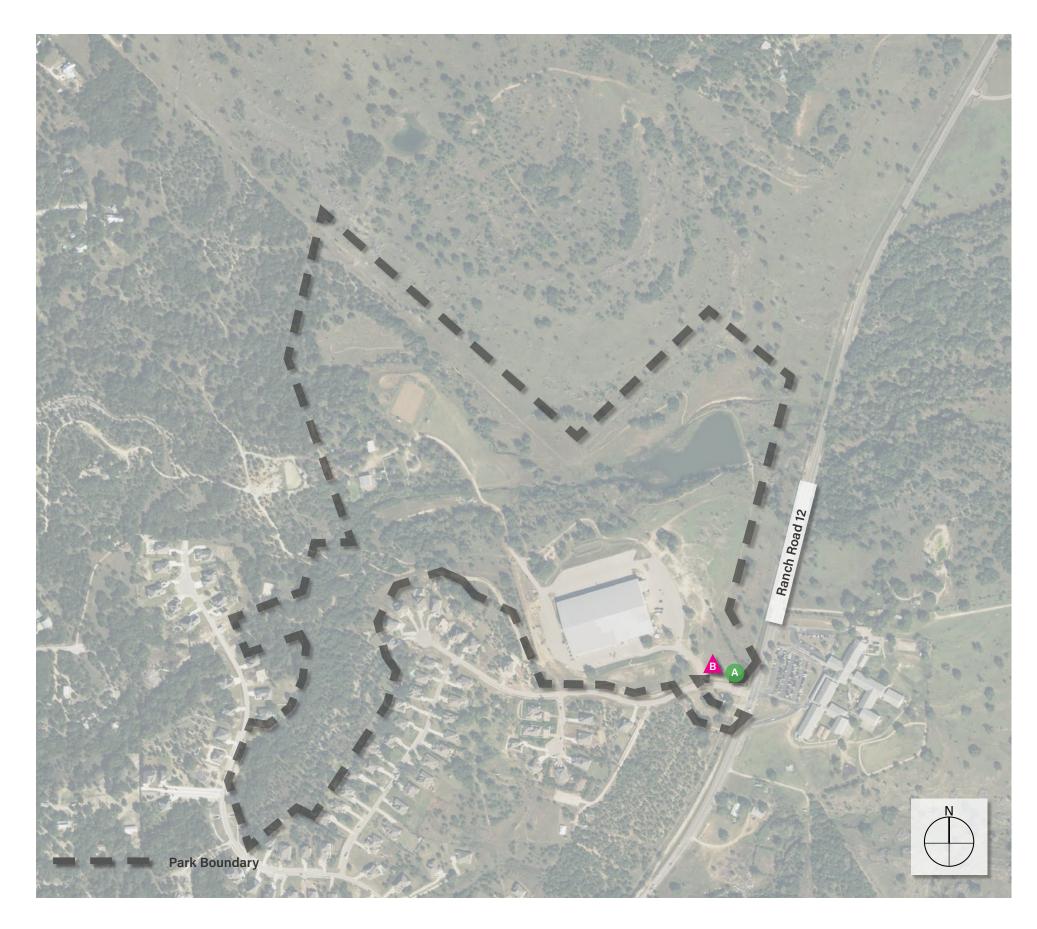

TRAIL MARKER (1)

Dripping Springs Ranch Park - Existing Signage Inventory (Quantity)

Disclaimer: This document represents design progress and its provision, either electronic or hard copy, is to communicate design intent only. Original and published work may not be duplicated, used, or disclosed without the written consent of Studio16:19.

Dripping Springs Ranch Park - Proposed Signage Locations (Quantity)

A. Ranch Park Wayfinding

#### **Proposed Vehicular Wayfinding Sign (1)**

#### **Existing Signs to Remain (2)**

Disclaimer: This document represents design progress and its provision, either electronic or hard copy, is to communicate design intent only. Original and published work may not be duplicated, used, or disclosed without the written consent of Studio16:19.

- South Field
- Cactus Garden

## Proposed Park Rules/Info Sign (1)

Trail Map

#### **Replacement Park Rules/Info Sign (2)**

- E. Park Rules
- F. Park Rules

#### **Proposed Pedestrian Wayfinding Sign (1)** G. Trailhead Cactus Garden

Founders Memorial Park - Proposed Signage Locations (Quantity)