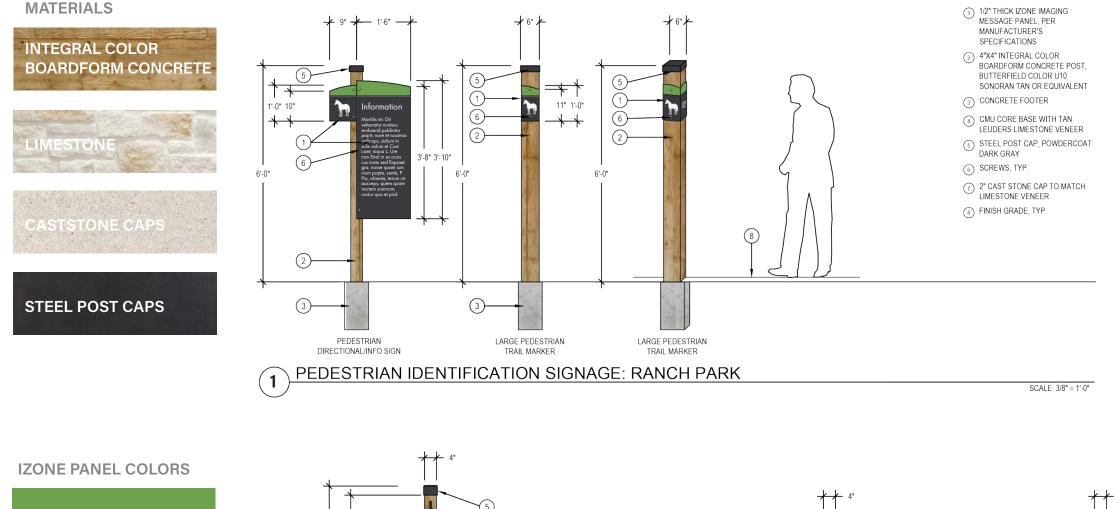

#### **IZONE PANEL COLORS**

#### **Rustic-Modern Sign Design**

SCALE: 3/8" = 1'-0"

only. Original and published work may not be duplicated, used, or disclosed without the written consent of Studio16:19.

**Rustic-Modern Sign Design** 

#### **Interpretive Trail Marker (7)**

- Ε.
- G.
- Η.
- K.

Ex. Nature Trail

# **Proposed Pedestrian Wayfinding Sign (14)**

**Cross Country Trail** 