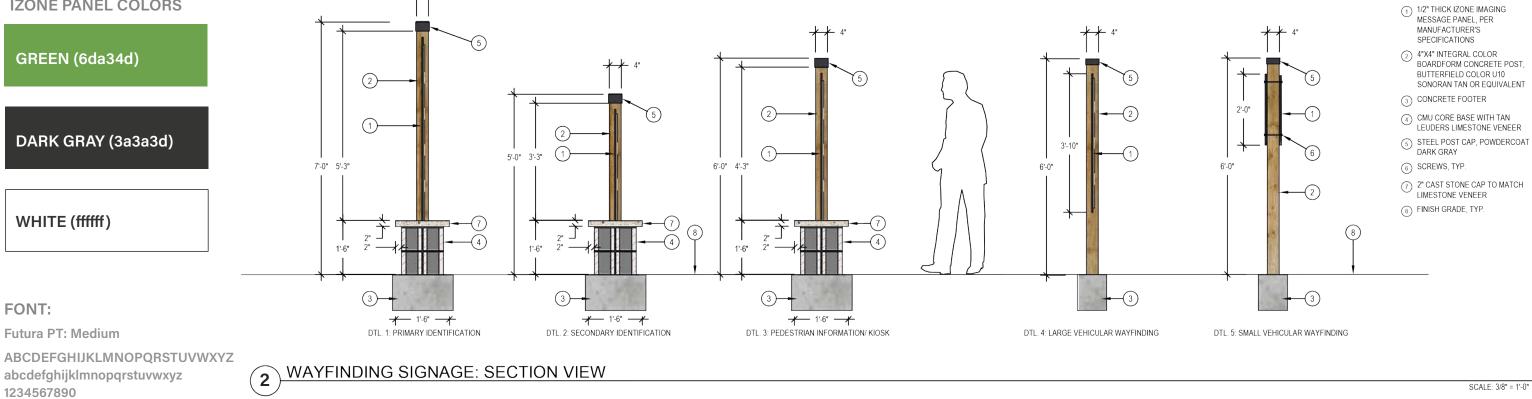

#### **IZONE PANEL COLORS**

#### **Rustic-Modern Sign Design**

SCALE: 3/8" = 1'-0"

only. Original and published work may not be duplicated, used, or disclosed without the written consent of Studio16:19.

**Rustic-Modern Sign Design** 