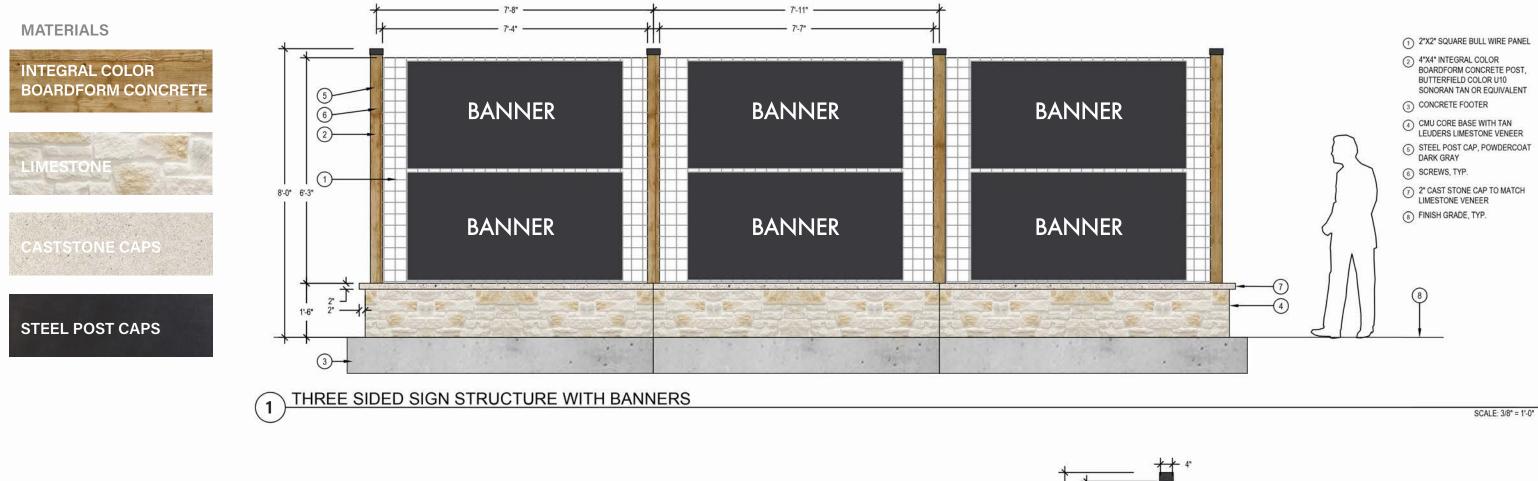

THREE SIDED SIGN STRUCTURE WITH BANNERS (2)

Veterans Memorial Park Specialty Event Sign