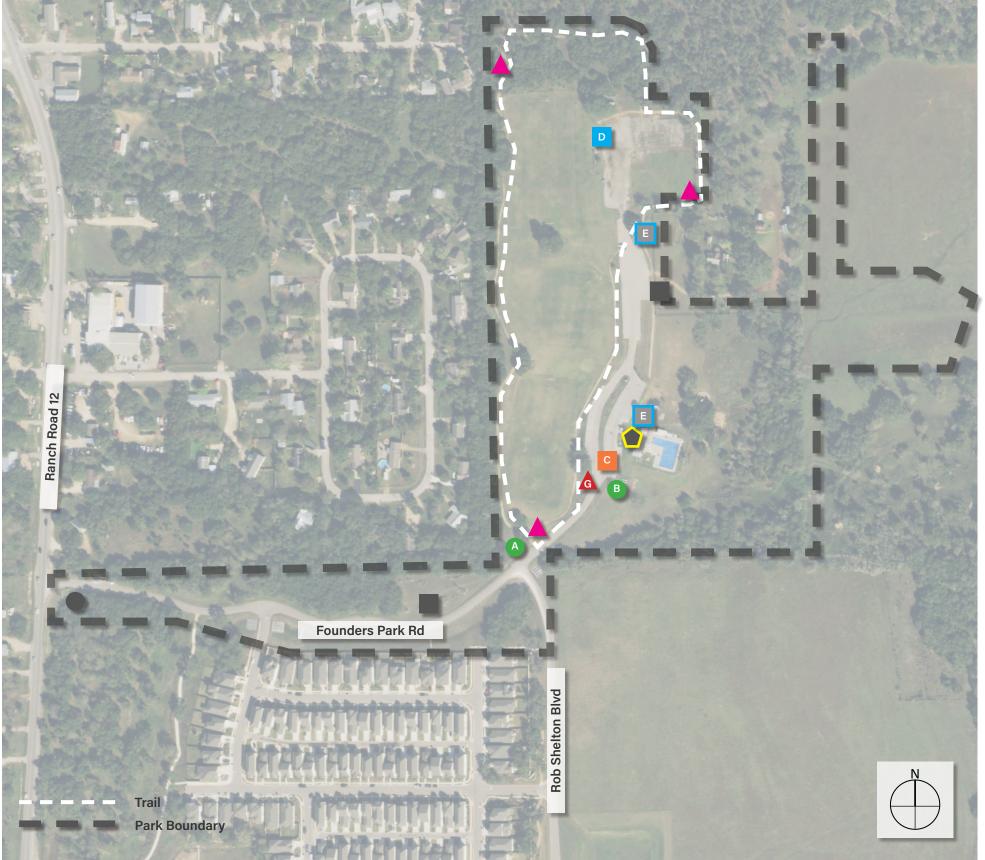

## **Proposed Vehicular Monument Sign (2)**

- Α.
- Β.

Primary Identification Secondary Identification

#### **Proposed Vehicular Wayfinding Sign (1)**

- C. Pool/Pavilion
  - Playground
  - **Historical House**
  - North/Middle Field

D. Historical House Info/Visit Times

Park Info/Events

#### **Proposed Mile Marker (3)**

#### **Existing Signs to Remain (3)**

# Existing Sign/Kiosk to be Replaced (1)

Disclaimer This document represents design progress and its provision either electronic or hard copy, is to communicate design intent only. Original and published work may not be duplicated, or disclosed without the written consent of Studio16:1