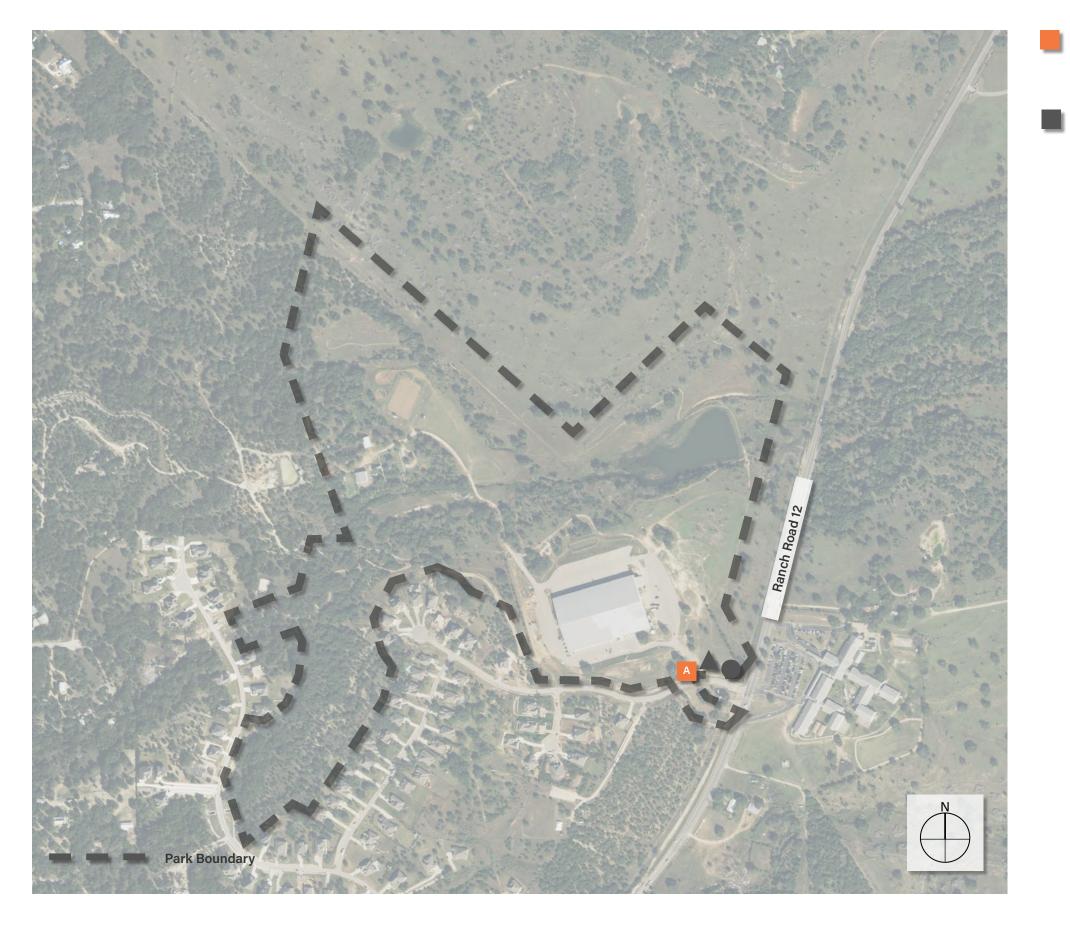

# December 2021

**CLIENT City of Dripping Springs** 511 Mercer Street Dripping Springs, Texas 78620

DESIGN TEAM Studio16:19 305 W. Liberty Ave, Suite 100 Round Rock, TX 78664

Dripping Springs Key Map (North)