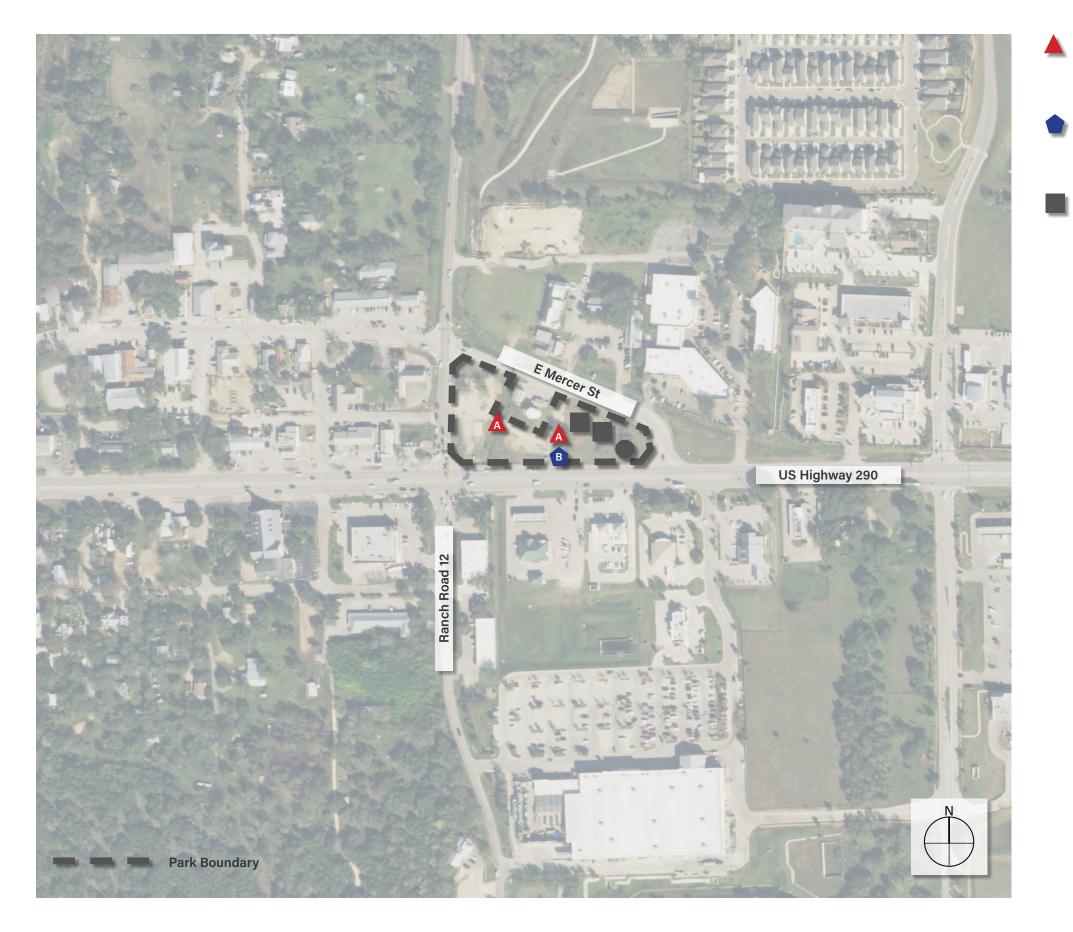

# December 2021

**CLIENT City of Dripping Springs** 511 Mercer Street Dripping Springs, Texas 78620

DESIGN TEAM Studio16:19 305 W. Liberty Ave, Suite 100 Round Rock, TX 78664

Dripping Springs Key Map (North)