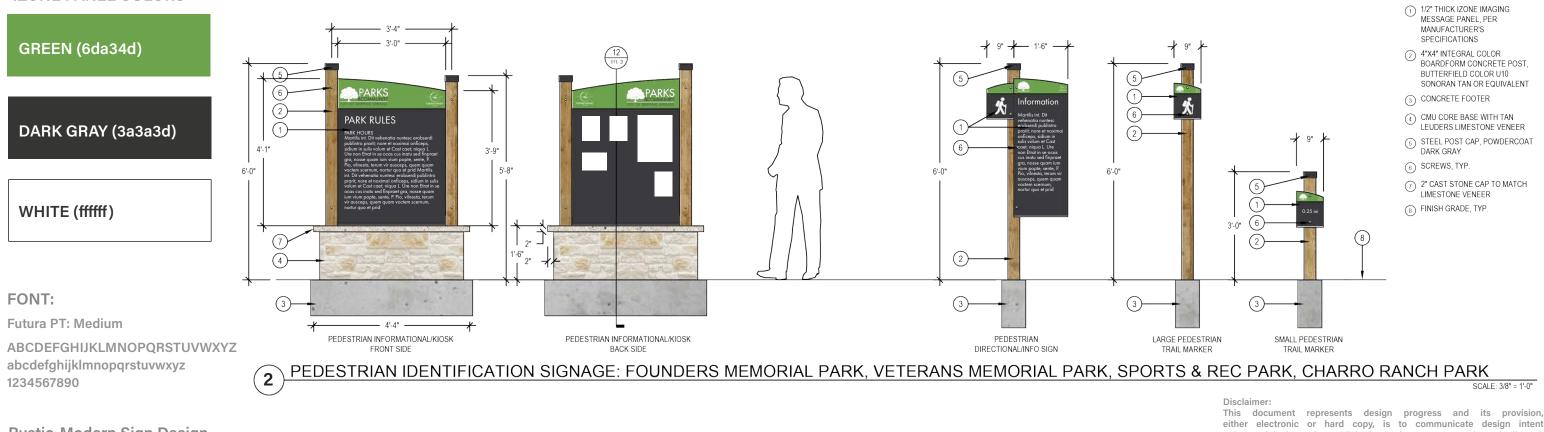

#### **IZONE PANEL COLORS**

#### **Rustic-Modern Sign Design**

SCALE: 3/8" = 1'-0"

only. Original and published work may not be duplicated, used, or disclosed without the written consent of Studio16:19.

**Rustic-Modern Sign Design** 

## Proposed Park Rules/Info Sign (1)

Trail Map

#### **Proposed Pedestrian Wayfinding Sign (1)** G. Trailhead Cactus Garden

Founders Memorial Park - Proposed Signage Locations (Quantity)