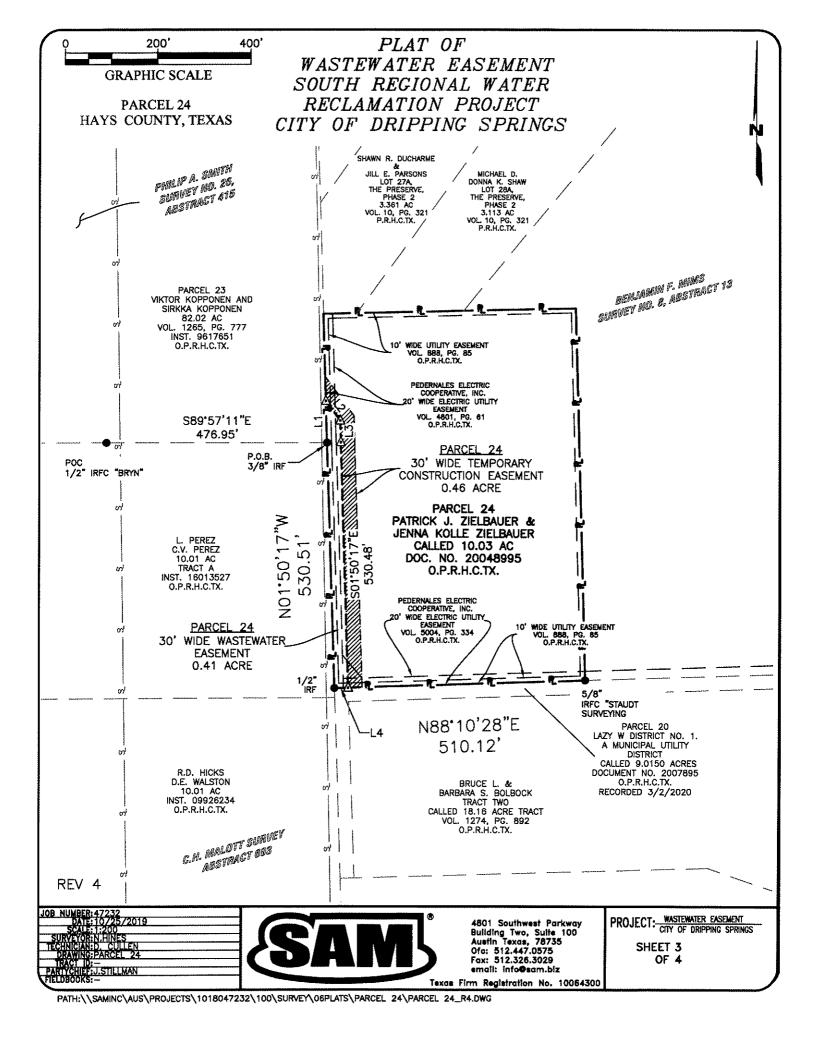

## PARCEL 24:

BEING A 0.41 ACRE, 30 FOOT WIDE WASTEWATER EASEMENT, SITUATED IN THE BENJAMIN F. MIMS SURVEY NO. 8, ABSTRACT NO. 13, HAYS COUNTY, TEXAS, AND BEING A PORTION OF A CALLED 10.03 ACRE TRACT, DESCRIBED IN A DEED TO PATRICK J. ZIELBAUER AND JENNA KOLLE ZIELBAUER AND RECORDED IN DOCUMENT NO. 20048995, OFFICIAL PUBLIC RECORDS OF HAYS COUNTY, TEXAS (O.P.R.H.C.TX.), SAID 0.41 ACRE 30 FOOT WIDE WASTEWATER EASEMENT BEING MORE PARTICULARLY DESCRIBED BY METES AND BOUNDS AS FOLLOWS:

**COMMENCING** at a 1/2-inch iron rod with a cap stamped "BRYN" found on the north line of a Tract A a called 10.01 acre tract, described in a deed to L. Perez, C.V. Perez, recorded in Instrument No. 16013527, O.P.R.H.C.TX., same bing at the south line of a called 82.02 acre tract, described in a deed to Viktor Kopponen and Sirkka Kopponen, recorded in Volume 1265, Page 777, Instrument No. 9617651, O.P.R.H.C.TX.,

**THENCE** S 89°57'11" E, with the common line of said Tract A and 82.02 acre tract a distance of 476.95 feet, to a 3/8-inch iron rod found on the west line of said 10.03 acre tract and at the southeast corner of said 82.02 acre tractand the northeast corner of said Tract A, for the **POINT OF BEGINNING** of this 30 foot wide Wastewater easement;

**THENCE** N 01°43'07" W, with the common line of said 10.03 acre tract and 82.02 acre tract a distance of 90.50 feet, to a calculated point on the common line of said 10.03 acre tract and 82.02 acre tract for an angle point of this 30 foot wide Wastewater easement:

**THENCE** over and across said 10.03 acre tract, the following three (3) courses and distances:

- 1) S 36°21'21" E, a distance of 52.78 feet, to a calculated point for an angle point of this 30 foot wide Wastewater easement,
- 2) S 01°43'07" E, a distance of 47.04 feet, to a calculated point for an angle point of this 30 foot wide Wastewater easement,
- 3) S 01°50′17" E, a distance of 530.48 feet, to a calculated point on the south line of said 10.03 acre tract, same being the north line of a called 9.0150 acre tract, described in a deed to LAZY W DISTRICT NO. 1. a Municipal Utility District described in Document No. 2007895, O.P.R.H.C.TX., for an angle corner of this 30 foot wide Wastewater easement. From which a 5/8-inch iron rod with a cap stamped "STAUDT SURVEYING" found at the southeast corner of said 10.03 acre tract, and on the north line of said LAZY W tract bears N 88°20′31" E, a distance 510.12 feet;

**THENCE** S 88°10'28" W, with the common line of said 10.03 acre tract and said LAZY W tract, a distance of 30.00 feet, to a 1/2-inch iron rod found at the southwest corner of said 10.03 acre tract, and the northwest corner of said LAZY W tract, on the east line of said Tract A, for an angle point of this 30 foot wide Wastewater easement;

**THENCE** N 01°50′17" W, with the common line of said 10.03 acre tract and said Tract A, a distance of 530.51 feet to the **POINT OF BEGINNING** and containing 0.41 acres, more or less.

The bearings shown hereon are based on the Texas Coordinate System, South Central Zone, NAD 83/2011. All distances shown are surface in U.S. Survey Feet and may be converted to grid by multiplying the distance by a combined scale factor of 0.999870.

# PLAT OF WASTEWATER EASEMENT SOUTH REGIONAL WATER RECLAMATION PROJECT CITY OF DRIPPING SPRINGS

| LINE TABLE |             |        |
|------------|-------------|--------|
| NUMBER     | DIRECTION   | LENGTH |
| L1         | N01°43'07"W | 90.50' |
| L2         | S36°21'21"E | 52.78' |
| L3         | S01°43'07"E | 47.04  |
| L4         | S88°10'28"W | 30.00' |

PERMANENT EASEMENT AREA: 0.41 ACRES

TEMPORARY CONSTRUCTION EASEMENT AREA: 0.46 ACRES