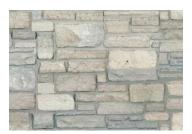

### **Stone Veneer Material**

"Native Limestone" tans, greys and other earth tones