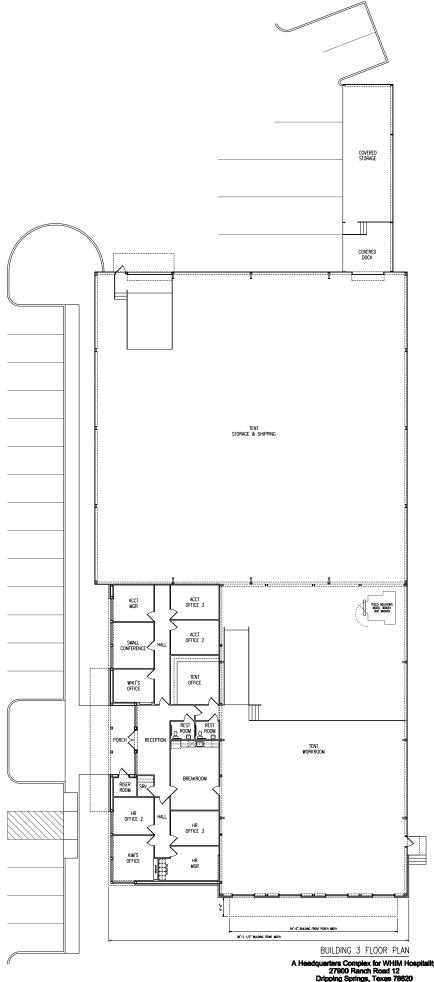

Corner

Northeast Corner





A Headquarters Complex for WHIM Hospitality Entire Complex Exterior Elevations



BUILDING 1 FLOOR PLAN

A Headquarters Complex for WHIM Hospitality 27900 Ranch Road 12 Dripping Springs, Texas 78620

Herran Design Studia
a r c h i t e c t u r e
101 Heye Breed, Buile 409
Dripping Springs, Texas 78820

Northeast Corner

Southeast Corner



Southwest Corner



Herron Devign Studio architecture

A Headquarters Complex for WHIM Hospitality Building 1 Exterior Elevations

Northwest Corner



BUILDING 2 FLOOR PLAN

A Headquarters Complex for WHIM Hospitality 27900 Ranch Road 12 Dripping Springs, Texas 78620

Herron Design Studios
a r c h i t e c t u r e
101 Heys Street, Suite 400
Dripping Stripps, Texas 70620
R19 2816 0800





Northeast Corner



Northwest Corner



Southwest Corner





Southeast Corner

Northeast Corner



Northwest Corner



## BUILDING 4 FLOOR PLAN

# A Headquarters Complex for WHIM Hospitality 27900 Ranch Road 12 Dripping Springs, Texas 78620

Herror Design Studio
a r c h i t e c t u r e
101 Hays Street, Sulte 409
Dripping Springs. Texas 78620
612.868.9889







Southeast Corner



Northwest Corner



Southwest Corner

Front Left Corner





Rear Right Corner



Front Right Corner



Rear Left Corner



A Headquarters Complex for WHIM Hospitality Trash Enclosure Elevations



**a r c h 1 t e c t u r e**101 Hays Street, Suite 409 Dripping Springs, TX 78620 512.858.9889

## Materials List for A Headquarters Complex for WHIM Hospitality

### **Roofing Material**

Standing seam "Smokey Pewter" colored metal panels



### **Siding,