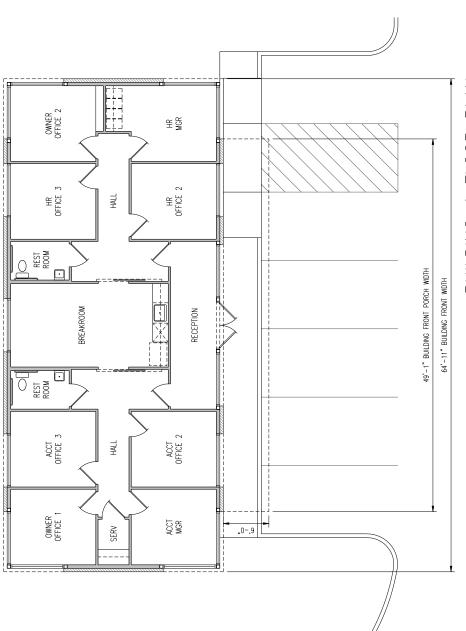

Northwest Corner

BUILDING 2 FLOOR PLAN

A Headquarters Complex for WHIM Hospitality 27900 Ranch Road 12 Dripping Springs, Texas 78620

Herron Design Studios
a r c h i t e c t u r e
101 Heys Street, Suite 400
Dripping Stripps, Texas 70620
R19 2816 0800