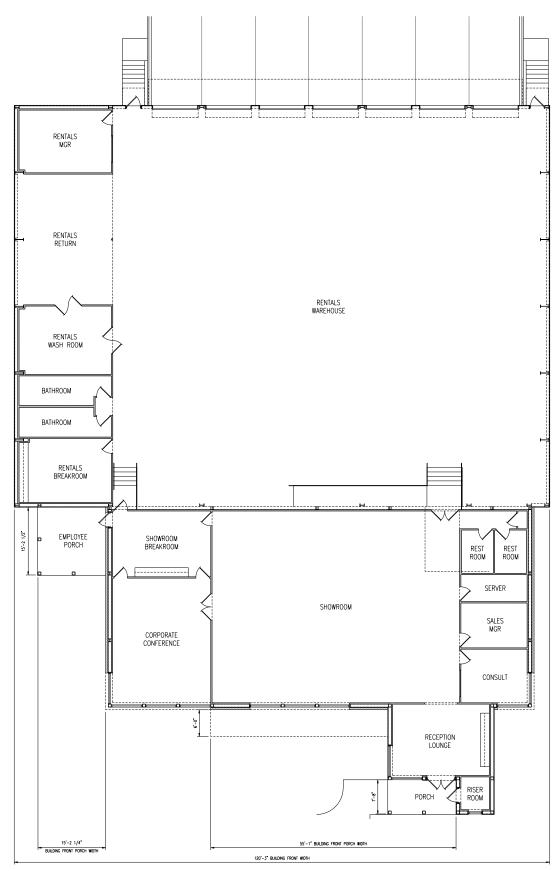

Southwest Corner

Southeast Corner

Northeast Corner

A Headquarters Complex for WHIM Hospitality Entire Complex Exterior Elevations

BUILDING 1 FLOOR PLAN

A Headquarters Complex for WHIM Hospitality 27900 Ranch Road 12 Dripping Springs, Texas 78620