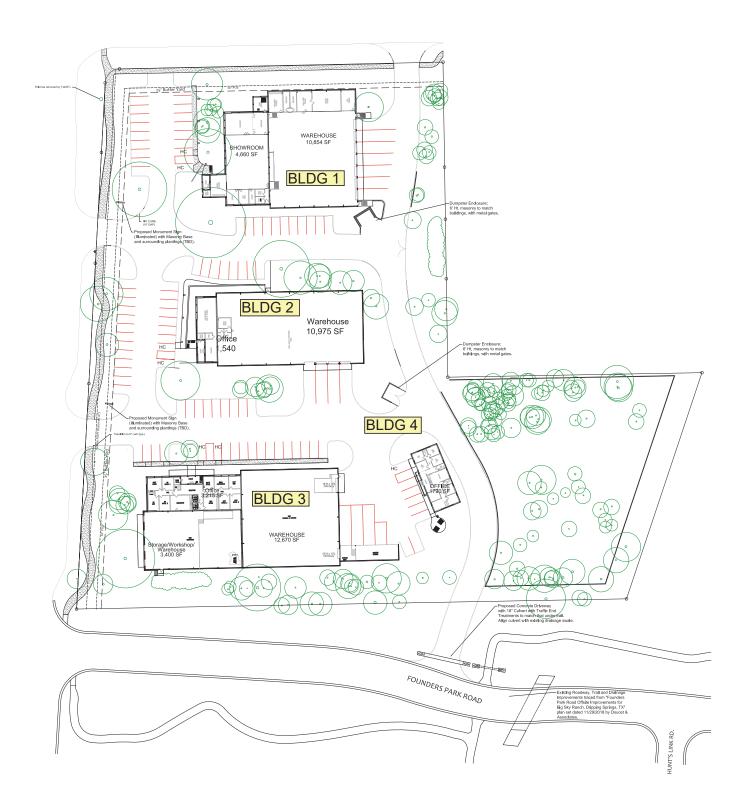

Southwest Corner

Southeast Corner

Northeast Corner

A Headquarters Complex for WHIM Hospitality Entire Complex Exterior Elevations

BUILDING 1 FLOOR PLAN

A Headquarters Complex for WHIM Hospitality 27900 Ranch Road 12 Dripping Springs, Texas 78620

Herran Design Studia
a r c h i t e c t u r e
101 Heye Breed, Buile 409
Dripping Springs, Texas 78820

Northeast Corner

Southeast Corner

Southwest Corner

Herron Devign Studio architecture

A Headquarters Complex for WHIM Hospitality Building 1 Exterior Elevations

Northwest Corner

BUILDING 2 FLOOR PLAN

A Headquarters Complex for WHIM Hospitality 27900 Ranch Road 12 Dripping Springs, Texas 78620

Herron Design Studios
a r c h i t e c t u r e
101 Heys Street, Suite 400
Dripping Stripps, Texas 70620
R19 2816 0800

Northeast Corner

Northwest Corner

Southwest Corner

Southeast Corner

Northeast Corner

Northwest Corner

## BUILDING 4 FLOOR PLAN

# A Headquarters Complex for WHIM Hospitality 27900 Ranch Road 12 Dripping Springs, Texas 78620

Herror Design Studio
a r c h i t e c t u r e
101 Hays Street, Sulte 409
Dripping Springs. Texas 78620
612.868.9889

Southeast Corner

Northwest Corner

Southwest Corner

Front Left Corner

Rear Right Corner

Front Right Corner

Rear Left Corner

A Headquarters Complex for WHIM Hospitality Trash Enclosure Elevations

**a r c h 1 t e c t u r e**101 Hays Street, Suite 409 Dripping Springs, TX 78620 512.858.9889

## Materials List for A Headquarters Complex for WHIM Hospitality

### **Roofing Material**

Standing seam "Smokey Pewter" colored metal panels

### **Siding, Trim Gutters & Downspouts Material**

PBU "Smokey Pewter" colored metal panels "Smokey Pewter" trim, gutters & downspouts

### **Stone Veneer Material**

"Native Limestone" tans, greys and other earth tones

### **Windows and Storefront Material**

"black" colored aluminum-framed insulated low E glazed units