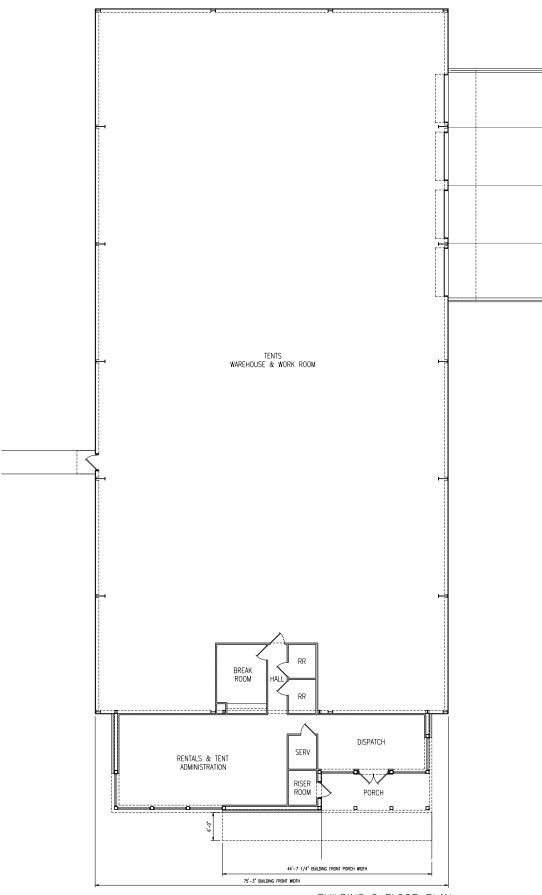

Northwest Corner

BUILDING 2 FLOOR PLAN

A Headquarters Complex for WHIM Hospitality 27900 Ranch Road 12 Dripping Springs, Texas 78620

Herron Design Studios
a r c h i t e c t u r e
101 Heys Street, Suite 400
Dripping Stripps, Texas 70620
R19 2816 0800