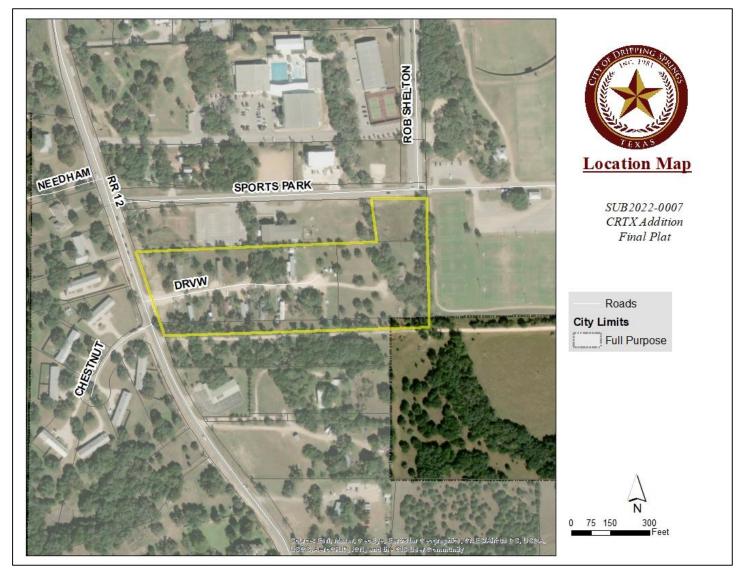

# Planning and Zoning Commission Planning Department Staff Report

| Planning and Zoning<br>Commission Meeting: | March 22, 2022                                         |
|--------------------------------------------|--------------------------------------------------------|
| Project No:                                | SUB2022-0007                                           |
| Project Planner:                           | Tory Carpenter, AICP - Senior Planner                  |
| Item Details                               |                                                        |
| Project Name:                              | CRTX Final Plat (PDD 11)                               |
| <b>Property Location:</b>                  | 27110 Ranch Road 12                                    |
| Legal Description:                         | 8.59 acres, out of the P.A. Smith Survey               |
| Applicant:                                 | Chet Manning, Allen Harrison Company, LLC              |
| Property Owner:                            | Ds Joint Ventures, LP                                  |
| Staff recommendation:                      | Denial of the Final Plat based on outstanding comments |

# **Site Information**

Location: Thurman 27110 Ranch Road 12