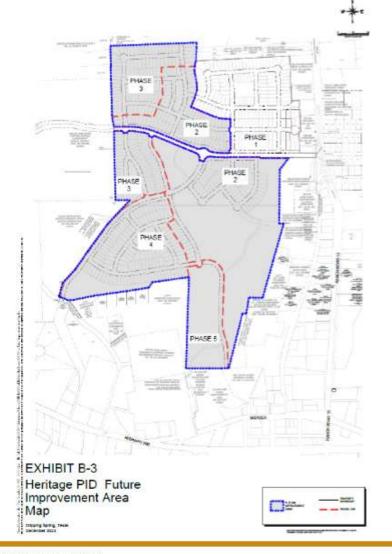

# HERITAGE PUBLIC IMPROVEMENT DISTRICT

PRELIMINARY SERVICE AND ASSESSMENT PLAN





# What is a Service and Assessment Plan?

- Details improvements eligible to be funded by District
- Determines the assessment per parcel
- Provides methodology for allocating assessments when property is subdivided
- Includes an assessment roll which lists the amount of assessment on each parcel within the District
- Recorded in the real property records
- Updated annually









HERITAGE PID PRELIMINARY SAP

## **EXHIBIT C – AUTHORIZED IMPROVEMENTS**

|                                    | то   | tal Costs [a] | [a] Improvement Area #1 |    | Future Improvement Areas |        |       |           |  |
|------------------------------------|------|---------------|-------------------------|----|--------------------------|--------|-------|-----------|--|
|                                    |      | 8             |                         |    | Cost                     |        | 0.897 | Cost      |  |
| Major Improvements [b]             | 17.4 |               |                         |    |                          |        |       |           |  |
| Roadway [c]                        | \$   | 6,087,311     | 25.61%                  | \$ | 1,559,137