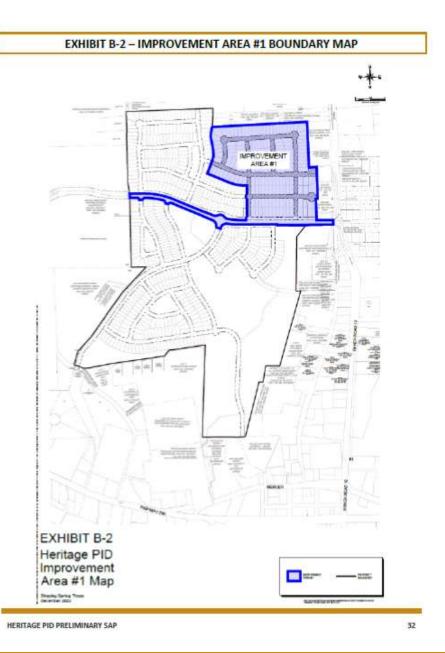

# HERITAGE PUBLIC IMPROVEMENT DISTRICT

PRELIMINARY SERVICE AND ASSESSMENT PLAN





# What is a Service and Assessment Plan?

- Details improvements eligible to be funded by District
- Determines the assessment per parcel
- Provides methodology for allocating assessments when property is subdivided
- Includes an assessment roll which lists the amount of assessment on each parcel within the District
- Recorded in the real property records
- Updated annually









HERITAGE PID PRELIMINARY SAP

## **EXHIBIT C – AUTHORIZED IMPROVEMENTS**

|                                    | то   | tal Costs [a] | [a] Improvement Area #1 |    | Future Improvement Areas |        |       |           |  |
|------------------------------------|------|---------------|-------------------------|----|--------------------------|--------|-------|-----------|--|
|                                    |      | 8             |                         |    | Cost                     |        | 0.897 | Cost      |  |
| Major Improvements [b]             | 17.4 |               |                         |    |                          |        |       |           |  |
| Roadway [c]                        | \$   | 6,087,311     | 25.61%                  | \$ | 1,559,137