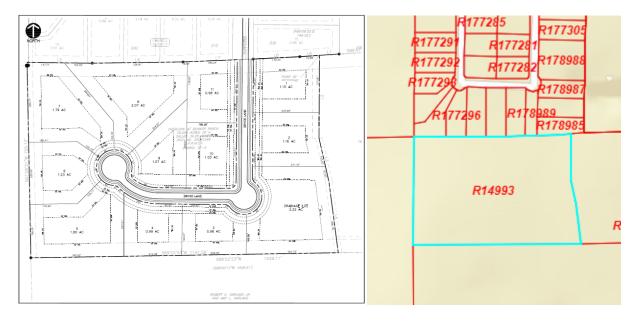

## **Overlook at Bunker Ranch:**

- Bryce Lane
- 11 residential lots
- 18.25 acres total
- Minimum 0.75 acres/lot
- Acreage requirement
  - Current Ordinance: 0.48 acres
  - Proposed Ordinance: 0.43 acres
- Fee in Lieu:
  - Current ordinance: \$29,647.98
  - Proposed Ordinance: \$ 18,876