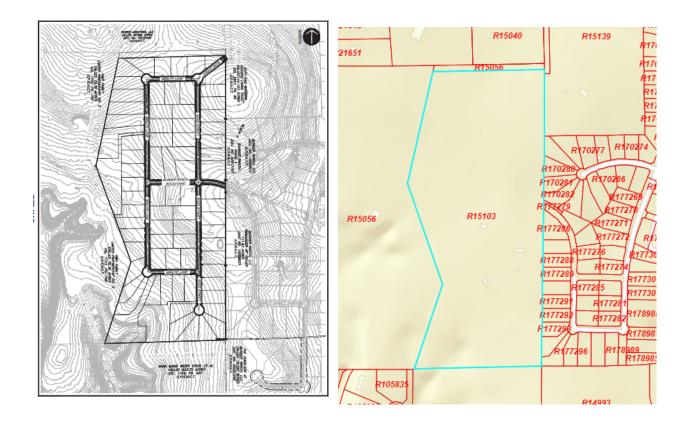

## Hardy Tract:

- 2900 US 290
- 75 residential lots
- 78.02 acres total
- Minimum 0.75 acres/lot
- Acreage requirement
  - Current Ordinance: 3.26 acres
  - Proposed Ordinance: 2.93 acres
- Fee in Lieu:
  - Current ordinance: \$91,537
  - Proposed Ordinance: \$ 128,700

| Hays CAD Property Information |         |           |           |           |           |  |  |  |
|-------------------------------|---------|-----------|-----------|-----------|-----------|--|--|--|
| Tax ID                        | Acreage | Appraised |           | Cost/Acre |           |  |  |  |
| R15103                        | 78.02   | \$        | 2,190,140 | \$        | 28,071.52 |  |  |  |