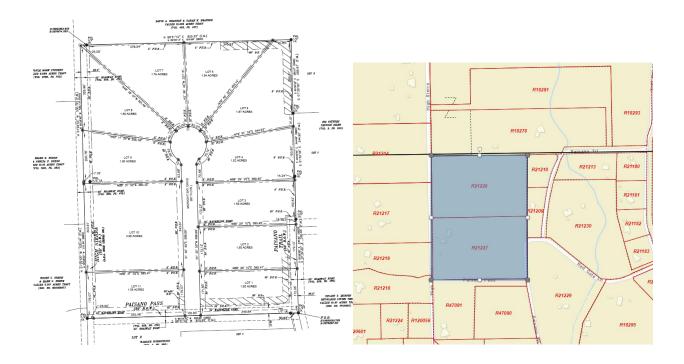

## Skylight Hills:

- 13111 High Sierra
- 11 residential lots
- 20 acres total
- Minimum 1.5 acres/lot
- Acreage requirement
  - Current Ordinance: 0.48 acres
  - Proposed Ordinance: 0.43 acres
- Fee in Lieu:
  - Current ordinance: \$89,823.13
  - Proposed Ordinance: \$ 18,876

| Hays CAD Property Information |         |           |           |           |            |  |  |  |  |
|-------------------------------|---------|-----------|-----------|-----------|------------|--|--|--|--|
| Tax ID                        | Acreage | Appraised |           | Cost/Acre |            |  |  |  |  |
| R21226                        | 10      | \$        | 2,525,200 | \$        | 252,520.00 |  |  |  |  |
| R21227                        | 9       | \$        | 628,680   | \$        | 69,853.33  |  |  |  |  |
| R21228                        | 1       | \$        | 94,700    | \$        | 94,700.00  |  |  |  |  |
|                               |         |           |           |           |            |  |  |  |  |
| Total                         | 20      | \$        | 3,248,580 | \$        | 162,429.00 |  |  |  |  |