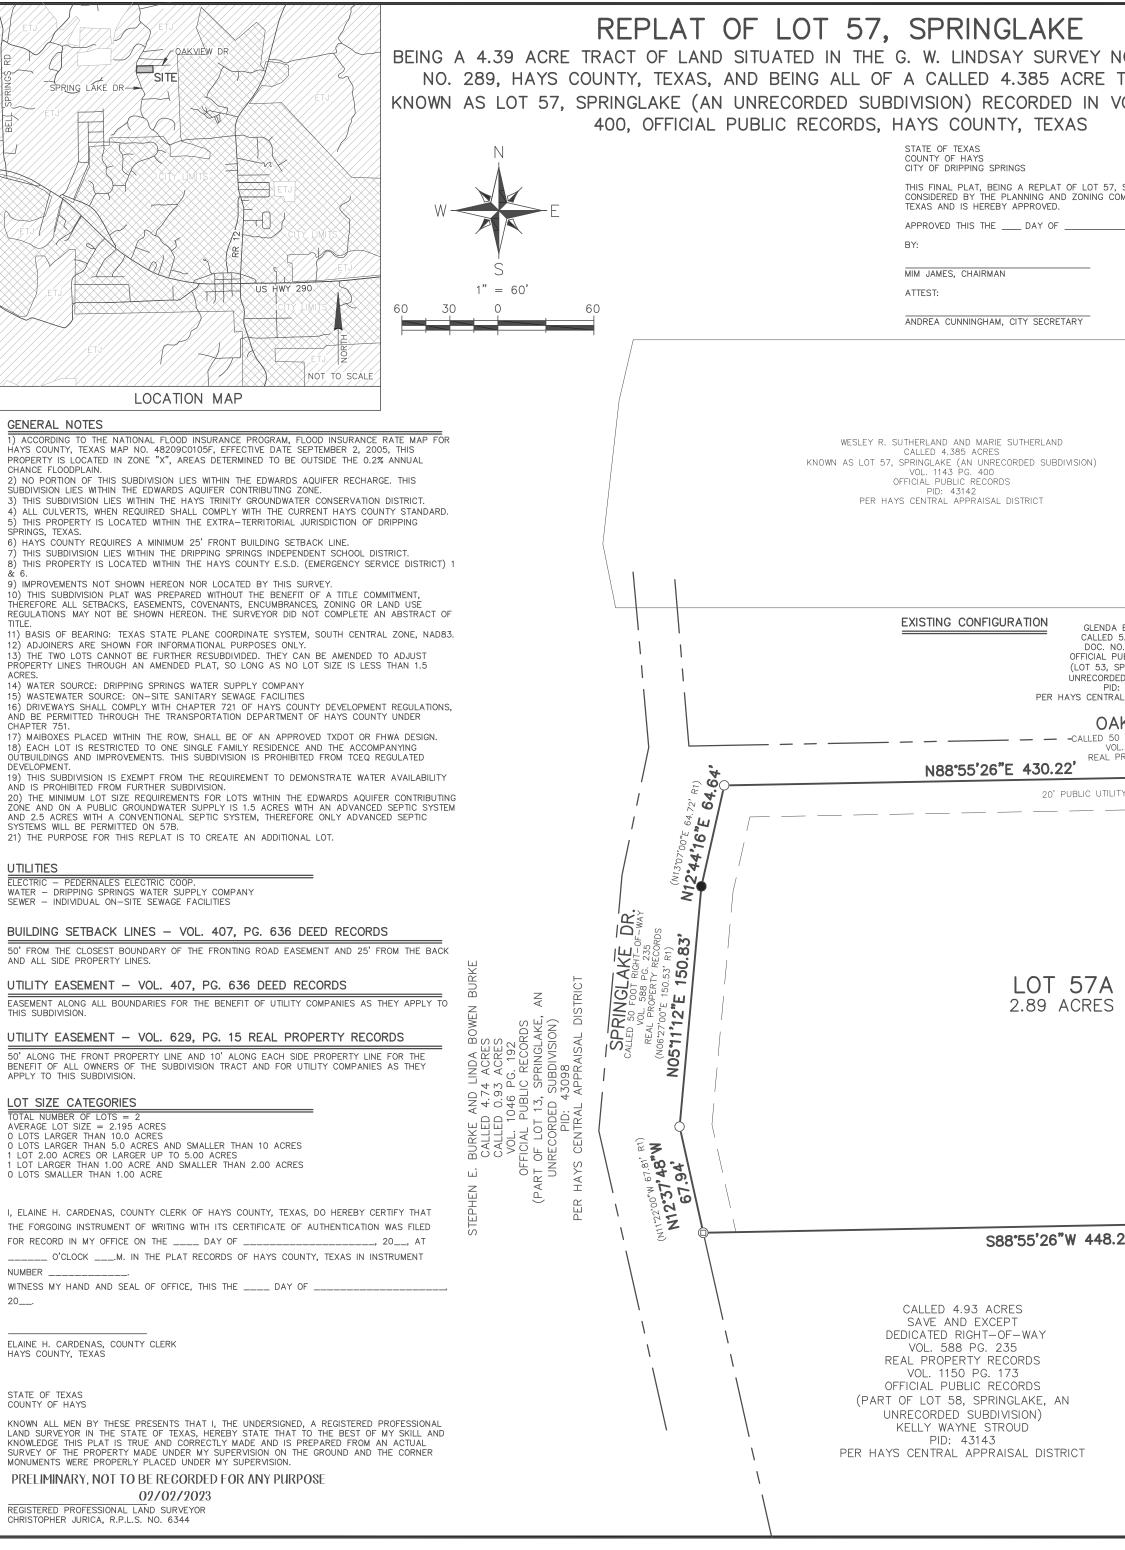

| NO. 138, ABSTRACT                                                                                                                                                                                                                              | STATE OF TEXAS<br>COUNTY OF HAYS<br>KNOW ALL MEN BY THESE PRESENTS, THAT WE, WESLEY R. SUTHERLAND AND MARIE SUTHERLAND, WITH OUR HOME ADDRESS AT 100 OAKVIEW DR.,<br>DRIPPING SPRINGS, TX 78620, OWNER OF THE 4.385 ACRE TRACT (RECORD) AND KNOWN AS LOT 57, SPRINGLAKE (AN UNRECORDED SUBDIVISION) IN THE<br>G. W. LINDSAY SURVEY NO. 138, ABSTRACT NO. 289, HAYS COUNTY, TEXAS, AS CONVEYED TO US BY DEED DATED APRIL 11, 1995 AND RECORDED IN<br>VOLUME 1143, PAGE 400, OFFICIAL PUBLIC RECORDS, HAYS COUNTY, TEXAS, AD HEREBY REPLAT 4.39 ACRES TO BE KNOW AS<br><u>REPLAT OF LOT 57, SPRINGLAKE</u><br>IN ACCORDANCE WITH THE PLAT SHOWN HEREON, SUBJECT TO ALL EASEMENTS AND RESTRICTIONS HERETOFORE GRANTED AND DO HEREBY DEDICATE TO<br>THE OWNERS OF THE PROPERTY THE USE OF THE STREETS AND EASEMENTS SHOWN HEREON.<br>IN WITNESS HEREOF: WESLEY R. SUTHERLAND AND MARIE SUTHERLAND ACKNOWLEDGED THESE PRESENTS TO BE EXECUTED THEREUNTO DULY AUTHORIZED. |                                                                                                                                                                                                      |                                                                                                                                                                                                  |                                                                                                                                                                                                                                                                                                                                                |  |
|------------------------------------------------------------------------------------------------------------------------------------------------------------------------------------------------------------------------------------------------|---------------------------------------------------------------------------------------------------------------------------------------------------------------------------------------------------------------------------------------------------------------------------------------------------------------------------------------------------------------------------------------------------------------------------------------------------------------------------------------------------------------------------------------------------------------------------------------------------------------------------------------------------------------------------------------------------------------------------------------------------------------------------------------------------------------------------------------------------------------------------------------------------------------------------------------------------------------------|------------------------------------------------------------------------------------------------------------------------------------------------------------------------------------------------------|--------------------------------------------------------------------------------------------------------------------------------------------------------------------------------------------------|------------------------------------------------------------------------------------------------------------------------------------------------------------------------------------------------------------------------------------------------------------------------------------------------------------------------------------------------|--|
| 57, SPRINGLAKE, HAS BEEN SUBMITTED TO AND 11                                                                                                                                                                                                   | 100 OAKVIEW DR.                                                                                                                                                                                                                                                                                                                                                                                                                                                                                                                                                                                                                                                                                                                                                                                                                                                                                                                                                     |                                                                                                                                                                                                      | MARIE SUTHERLAND<br>100 OAKVIEW DR.<br>DRIPPING SPRINGS, TX 78620                                                                                                                                |                                                                                                                                                                                                                                                                                                                                                |  |
| , 20 s                                                                                                                                                                                                                                         | STATE OF TEXAS<br>COUNTY OF HAYS                                                                                                                                                                                                                                                                                                                                                                                                                                                                                                                                                                                                                                                                                                                                                                                                                                                                                                                                    |                                                                                                                                                                                                      |                                                                                                                                                                                                  |                                                                                                                                                                                                                                                                                                                                                |  |
| B<br>P                                                                                                                                                                                                                                         | BEFORE ME, THE UNDERSIGNED AUTHORITY, ON THIS DAY PERSONALLY APPEARED WESLEY R. SUTHERLAND AND MARIE SUTHERLAND, KNOWN TO ME<br>PERSONS WHOSE NAME IS SUBSCRIBED TO THE FOREGOING INSTRUMENT AND ACKNOWLEDGED THE SAME FOR THE PURPOSES AND CONSIDERATIONS<br>STATED.                                                                                                                                                                                                                                                                                                                                                                                                                                                                                                                                                                                                                                                                                               |                                                                                                                                                                                                      |                                                                                                                                                                                                  |                                                                                                                                                                                                                                                                                                                                                |  |
| GIVEN UNDER MY HAND AND SEAL OF OFFICE OF, THIS THE DAY OF                                                                                                                                                                                     |                                                                                                                                                                                                                                                                                                                                                                                                                                                                                                                                                                                                                                                                                                                                                                                                                                                                                                                                                                     |                                                                                                                                                                                                      |                                                                                                                                                                                                  |                                                                                                                                                                                                                                                                                                                                                |  |
| NOTARY PUBLIC IN AND FOR THE STATE OF TEXAS                                                                                                                                                                                                    |                                                                                                                                                                                                                                                                                                                                                                                                                                                                                                                                                                                                                                                                                                                                                                                                                                                                                                                                                                     |                                                                                                                                                                                                      |                                                                                                                                                                                                  |                                                                                                                                                                                                                                                                                                                                                |  |
| Ċ                                                                                                                                                                                                                                              | ELAINE H. CARDENAS, COUNTY CLERK OF HAYS COUNTY, TEXAS, DO HEREBY CERTIFY THAT ON THE DAY OF<br>, A.D. 20 THE COMMISSIONERS COURT OF HAYS COUNTY, TEXAS, PASSED AN ORDER AUTHORIZING THE FILING FOR RECORD<br>F THIS PLAT, AND SAID ORDER HAS BEEN DULY ENTERED IN THE MINUTES OF THE SAID COURT INSTRUMENT NUMBER                                                                                                                                                                                                                                                                                                                                                                                                                                                                                                                                                                                                                                                  |                                                                                                                                                                                                      |                                                                                                                                                                                                  |                                                                                                                                                                                                                                                                                                                                                |  |
| V                                                                                                                                                                                                                                              | WITNESS MY HAND AND SEAL OF OFFICE THIS THE DAY OF, A.D. 20                                                                                                                                                                                                                                                                                                                                                                                                                                                                                                                                                                                                                                                                                                                                                                                                                                                                                                         |                                                                                                                                                                                                      |                                                                                                                                                                                                  |                                                                                                                                                                                                                                                                                                                                                |  |
|                                                                                                                                                                                                                                                | COUNTY JUDGE CC                                                                                                                                                                                                                                                                                                                                                                                                                                                                                                                                                                                                                                                                                                                                                                                                                                                                                                                                                     |                                                                                                                                                                                                      | INE H. CARDENAS<br>NTY CLERK<br>'S COUNTY, TEXAS                                                                                                                                                 |                                                                                                                                                                                                                                                                                                                                                |  |
| NDA BETH HART<br>LED 5.001 ACRES<br>NO SE<br>"W<br>FO<br>FO                                                                                                                                                                                    | CORD CALL PER PLAT<br>F 1/2" IRON ROD W/ A YELLOW<br>CR" PLASTIC CAP<br>F COTTON SPINDLE W/ A YELLOW<br>CR" PLASTIC WASHER<br>JND 1/2" IRON ROD (UNLESS OTHERWISE NOTED)<br>JND 60D NAIL                                                                                                                                                                                                                                                                                                                                                                                                                                                                                                                                                                                                                                                                                                                                                                            | = //                                                                                                                                                                                                 | FRANCIS WC<br>CALLED 3.93<br>VOL. 504 PG. F<br>REAL PROPERTY<br>CALLED 1.00<br>VOL. 336 PG<br>DEED RECO                                                                                          | ACRES<br>PG. 286<br>RECORDS<br>ACRES<br>. 435                                                                                                                                                                                                                                                                                                  |  |
| 2. NO. 19014976<br>AL PUBLIC RECORDS FO<br>33, SPRINGLAKE, AN • FO<br>ORDED SUBDIVISION) FO                                                                                                                                                    | JND MAG NAIL W/ A "SKI" WASHER<br>JND COTTON SPINDLE<br>JND IRON ROD W/ A RED "SOLIS<br>NAK INC" PLASTIC CAP                                                                                                                                                                                                                                                                                                                                                                                                                                                                                                                                                                                                                                                                                                                                                                                                                                                        |                                                                                                                                                                                                      | (LOT 54A, SPRING<br>UNRECORDED SUE<br>PID: 4313<br>AYS CENTRAL APE                                                                                                                               | GLAKE, AN<br>BDIVISION)<br>38                                                                                                                                                                                                                                                                                                                  |  |
| D 50 FOOT RIGHT-OF-WAY                                                                                                                                                                                                                         |                                                                                                                                                                                                                                                                                                                                                                                                                                                                                                                                                                                                                                                                                                                                                                                                                                                                                                                                                                     |                                                                                                                                                                                                      | · · · ·                                                                                                                                                                                          |                                                                                                                                                                                                                                                                                                                                                |  |
| ITILITY EASEMENT                                                                                                                                                                                                                               | <u>N88*55'26"E 2</u>                                                                                                                                                                                                                                                                                                                                                                                                                                                                                                                                                                                                                                                                                                                                                                                                                                                                                                                                                | 233.97'                                                                                                                                                                                              |                                                                                                                                                                                                  |                                                                                                                                                                                                                                                                                                                                                |  |
| AS<br>S<br>8.22'                                                                                                                                                                                                                               | LOT 5<br>1.50 ACF                                                                                                                                                                                                                                                                                                                                                                                                                                                                                                                                                                                                                                                                                                                                                                                                                                                                                                                                                   | RES                                                                                                                                                                                                  | <b>09"E 2</b>                                                                                                                                                                                    | LOT 59–A<br>ISION OF LOT 59, SPRINGLAKE<br>VOL. 5 PG. 47<br>PLAT RECORDS<br>REX LEE HUNTER<br>PID: 95243<br>S CENTRAL APPRAISAL DISTRICT                                                                                                                                                                                                       |  |
| WATER/WASTEWATER NOTE                                                                                                                                                                                                                          |                                                                                                                                                                                                                                                                                                                                                                                                                                                                                                                                                                                                                                                                                                                                                                                                                                                                                                                                                                     |                                                                                                                                                                                                      |                                                                                                                                                                                                  |                                                                                                                                                                                                                                                                                                                                                |  |
| NO STRUCTURE IN THIS SUBDIVISION SHALL BE<br>WATER SUPPLY OR A STATE APPROVED COMMUI<br>SUPPLIES AND DIMINISHING WATER QUALITY, PRO<br>BY HAYS COUNTY TO QUESTION THE SELLER CO<br>WATER COLLECTION IS ENCOURAGE AND IN SOM<br>WATER RESOURCE. | ITY WATER SYSTEM. DUE TO DECLINING WATER<br>ISPECTIVE PROPERTY OWNERS ARE CAUTIONED<br>NCERNING GROUND WATER AVAILABILITY, RAIN<br>IE AREAS MAY OFFER THE BEST RENEWABLE<br>DCCUPIED UNTIL CONNECTED TO A PUBLIC SEWEF<br>IM WHICH HAS BEEN APPROVED AND PERMITTED<br>HIN THIS SUBDIVISION MAY BEGIN UNTIL ALL                                                                                                                                                                                                                                                                                                                                                                                                                                                                                                                                                                                                                                                      | UNDERSTOOD THAT THE BUILD<br>DELINEATED AND SHOWN ON<br>CONSTRUCTED OR PLACED IN<br>CONNECTION THEREWITH SHAL<br>OF THE TRACT OF LAND CON<br>SPECIFICATIONS PRESCRIBED I<br>COUNTY ASSUMES NO OBLIGA | DING OF ALL STREETS, I<br>THIS PLAT, AND ALL BF<br>SUCH STREETS, ROADS<br>L BE THE RESPONSIBILI<br>VEYED BY THIS PLAT IN<br>BY THE COMMISSIONERS<br>THON TO BUILD THE STR<br>THIS PLAT OR OF THE | DURT OF HAYS COUNTY, TEXAS, IT IS<br>ROADS, AND OTHER PUBLIC THOROUGHFARES<br>RIDGES AND CULVERTS NECESSARY TO BE<br>, OR OTHER PUBLIC THOROUGHFARES, OR IN<br>TY OF THE OWNER AND/OR THE DEVELOPER<br>I ACCORDANCE WITH THE PLANS AND<br>COURT OF HAYS COUNTY, TEXAS. HAYS<br>REETS, ROADS, OR OTHER PUBLIC<br>CONSTRUCTION OF ANY BRIDGES OR |  |
| ERIC VAN GAASBEEK, R.S., C.F.M.<br>HAYS COUNTY FLOODPLAIN ADMINISTRATOR                                                                                                                                                                        | DATE                                                                                                                                                                                                                                                                                                                                                                                                                                                                                                                                                                                                                                                                                                                                                                                                                                                                                                                                                                | LAND SURVE<br>P.O. BOX 481 BLANCO,<br>512-618-7672 RPLS6344                                                                                                                                          | TX 78606                                                                                                                                                                                         | JOB NO.: 2040–23<br>DRAWN BY: CJJ<br>CHECKED BY: CJJ                                                                                                                                                                                                                                                                                           |  |
| HAYS COUNTY DEVELOPMENT SERVICES                                                                                                                                                                                                               |                                                                                                                                                                                                                                                                                                                                                                                                                                                                                                                                                                                                                                                                                                                                                                                                                                                                                                                                                                     | TBPE&LS FIRM #10                                                                                                                                                                                     | 1941.35                                                                                                                                                                                          | SHEET: 1 OF 1                                                                                                                                                                                                                                                                                                                                  |  |