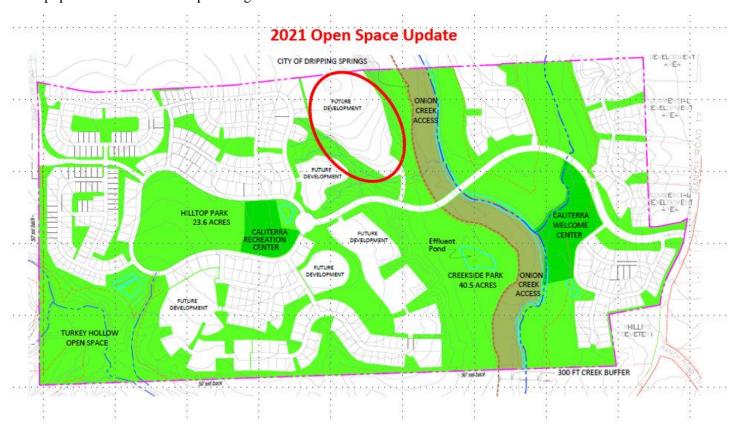

#### Overview

The proposed subdivision includes 21 residential lots and 12.386 acres of drainage/open space. This request is consistent with the parks plan and development agreement as shown in the highlighted maps below.

#### **Property History**

The original Caliterra Development Agreement was approved in 1999 under the name Coyote Crew Ranch. This agreement was amended in 2002, and again in 2014. In 2021, the Parks and Open Space plan was amended to reflect the change of the concept plan in the 2018 development agreement amendment.