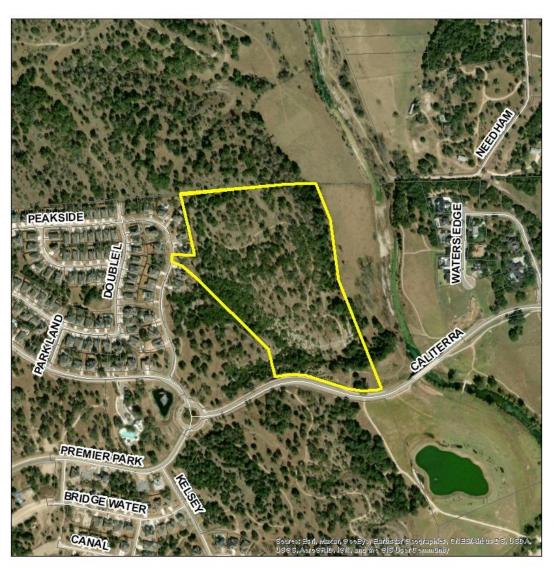

Project Name:Caliterra Phase 3 Section 10 Preliminary PlatProperty Location:Caliterra Parkway at Pointe Du Hoc LoopLegal Description:20.19 acres out of the Philip A Smith SurveyApplicant:Bill E. Couch, Carlson Brigance and Doering, Inc.

#### Overview

The proposed subdivision includes 21 residential lots and 12.386 acres of drainage/open space. This request is consistent with the parks plan and development agreement as shown in the highlighted maps below.

#### **Site Information**

Location: Caliterra Parkway

Zoning Designation: ETJ / Caliterra Development Agreement