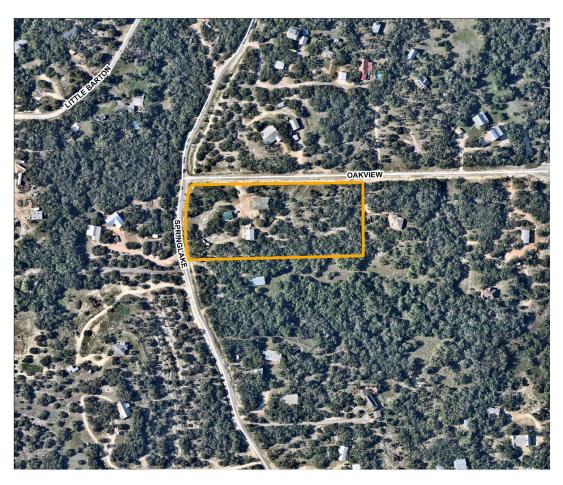

**Project Name:** Springlake Lot 57 Replat **Property Location:** 100 Oakview Drive

**Legal Description:** Springlake Lot 57 4.385 AC GEO#90403536

**Applicant:** Jon Thompson

**Property Owner:** Wesley & Marie Sutherland

**Staff recommendation:** Conditional approval of the replat.

SUB2023-0012 Springlake Lot 57 Replat

Roads

\_ Subject\_Property

#### Overview

This replat is subdividing the existing lot (lot 57) into two lots, lot 57A and lot 57B. Lot 57A will be 2.89 acres while Lot 57B will be 1.5 acres.

## **Access and Transportation**

Both properties will have frontage on Oakview Drive.

#### **Site Information**

Location: 100 Oakview Drive

**Zoning Designation:** ETJ