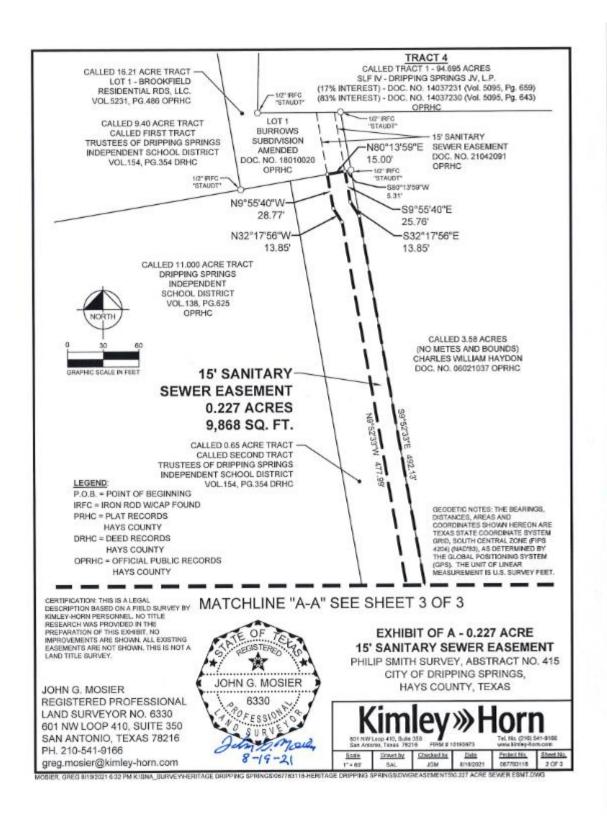

### **EXHIBIT "A"**

#### **EASEMENT TRACT**

A METES AND BOUNDS DESCRIPTION OF A 0.227 ACRE TRACT OF LAND

BEING a 0,227 acre (9,868 square feet - 15 feet wide) tract of land situated in the Phillip Smith Survey, Abstract No. 415, Hays County, Texas; and being a portion of that certain 0.65 acre tract called Second Tract described in Instrument to Trustees of Dripping Springs Independent School District, recorded in Volume 154, Page 354 of the Deed Records of Haya County, and a portion of that certain 11,000 acre tract of land described in instrument to Dripping Springs Independent School District, recorded in Volume 138, Page 625 of the Official Public Records of Hays County; and being more particularly described as follows:

COMMENCING at a 1/2-inch iron rod found with plastic cap stamped "STAUDT" marking the northeast corner of said 0.65 acre tract, and southern-most southeast corner of that certain 18.21 acre tract of land called Lot 1 described in instrument to Brookfield Residential RDS, LLC. recorded in Volume 5231, Page 486 of the Official Public Records of Hays County, and a point on the westerly boundary line of that certain 3.58 acre tract of land described in instrument to Charles William Haydon, recorded in Document No. 05021037 of the Official Public Recorded of Hays

THENCE, South 80"13"59" West, 5.31 feet along the northwesterly boundary of the said 0.65 acre tract to the POINT OF BEGINNING of the herein described tract of land;

THENCE, crossing said 0.65 acre tract the following four (4) courses and distances:

- 1. South 9°55'40" East, 25.76 feet to a point for corner,
- 2. South 32"17"56" East, 13.85 feet to a point for corner
- 3. South 9°52'33" East, 492.13 feet along the northeasterly boundary line of said 0.65 acre tract and westerly boundary line of said 3.58 sore tract to a point for corner;
- 4. South 63"26"51" West, 53.97 feet along the westerly line of said 0.65 acre tract to a point for corner on the easterly boundary line of said 11,000 acre tract:

THENCE, crossing said 11.000 acre tract the following six (6) courses and distances:

- 1. South 9°52'30" East, 53.95 feet along the easterly boundary line of said 11.000 acre tract and westerly boundary line of said 3.58 acre tract to
- South 62\*41'57\* West, 30.55 feet departing the easterly boundary line of 11,000 acre tract to a point for corner.
- 3. North 17" 15'32" West, 15.23 feet along the easterly easement line of a 25' Sanitary Sewer Easement dedicated to City of Dripping Springs, Texas recorded in Volume 3415, Page 491 of the Official Public Records of Hays County;
- 4. North 62°41'57" East, 16.88 feet to a point for corner;
- 5. North 9"52'30" West, 54.10 feet to a point for corner;
- 6. North 63°26'51" East, 53.97 feet crossing said 11.000 acre tract and crossing said 0.65 acre tract to a point for corner;

THENCE, crossing said 0.65 acre tract the following three (3) courses and distances:

- North 9"52"33" West, 477.99 feet to a point for corner;
   North 32"17"56" West, 13.85 feet to a point for corner;
- 3. North 9°55'40" West, 28.77 feet to a point for corner,

THENCE, North 80°13'59" East, 15.00 feet along the northerly line of said 0.65 acre tract to the POINT OF BEGINNING, and containing 0.227 acres of land in Hays County, Texas. The basis of bearing for this description is the Texas State Plane Coordinate System Grid, South Central Zone (FIPS 4204) (NAD'83). All distances are on the Grid and shown in U.S. Survey Feet. This document was prepared in the office of Kimley-Hom and Associates, Inc. in San Antonio, Texas.

JOHN G. MOSIER REGISTERED PROFESSIONAL LAND SURVEYOR NO. 6330 601 NW LOOP 410, SUITE 350 SAN ANTONIO, TEXAS 78216 PH. 210-541-9166 greg.mosier@kimley-horn.com

#### EXHIBIT OF A - 0.227 ACRE 15' SANITARY SEWER EASEMENT

PHILIP SMITH SURVEY, ABSTRACT NO. 415 CITY OF DRIPPING SPRINGS, HAYS COUNTY, TEXAS

MOSIER, GREG 8/19/2021 6:32 PM K16NA. SURVEYHERITAGE DRIPPING SPRINGS/067783118-HERD