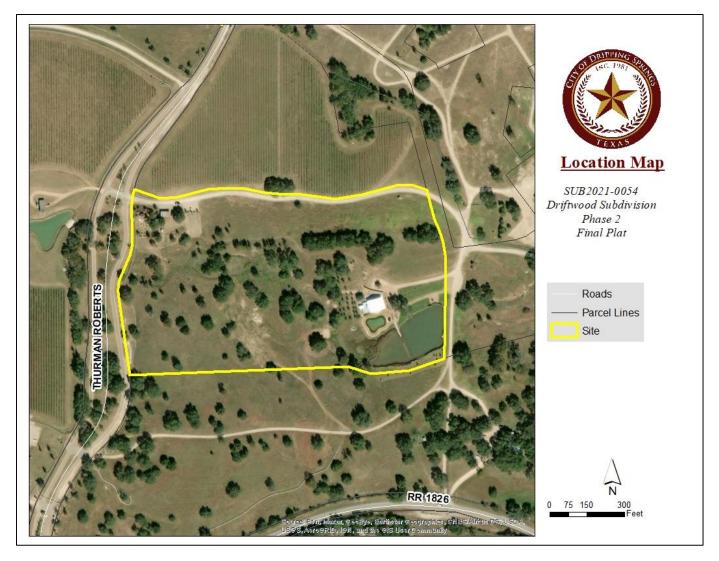

#### Location:

The subject property is located at 214 Thurman Roberts Way, generally located north of FM 1826, east of FM 150, and south of Onion Creek.