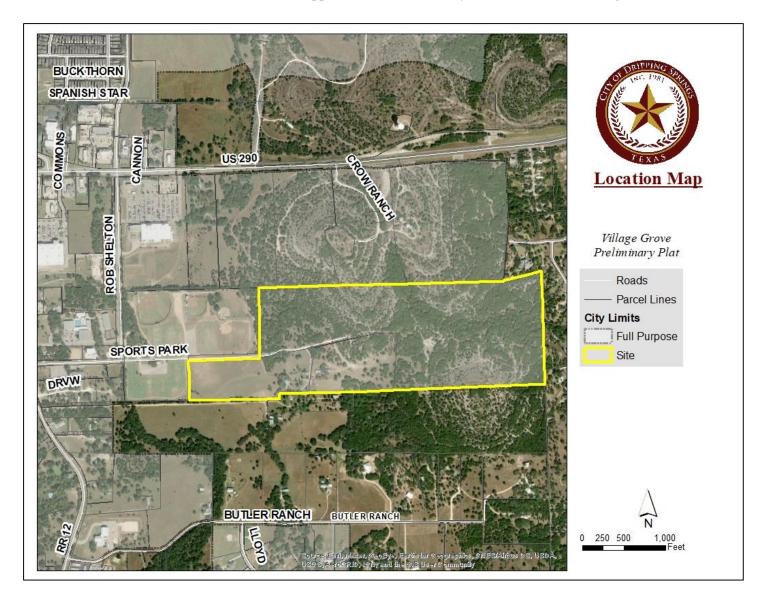

Village Grove Preliminary Plat **Project Name:** 

Sports Park Road and Rob Shelton Blvd **Property Location:** 

112.4 acres out of the CH Malott and Philip A Smith surveys **Legal Description:** 

**Applicant:** Ryan Perry, Doucet Engineering

#### **Site Information**

Location: Sports Park Road and Rob Shelton Boulevard

**Zoning Designation:** Village Grove Planned Development District