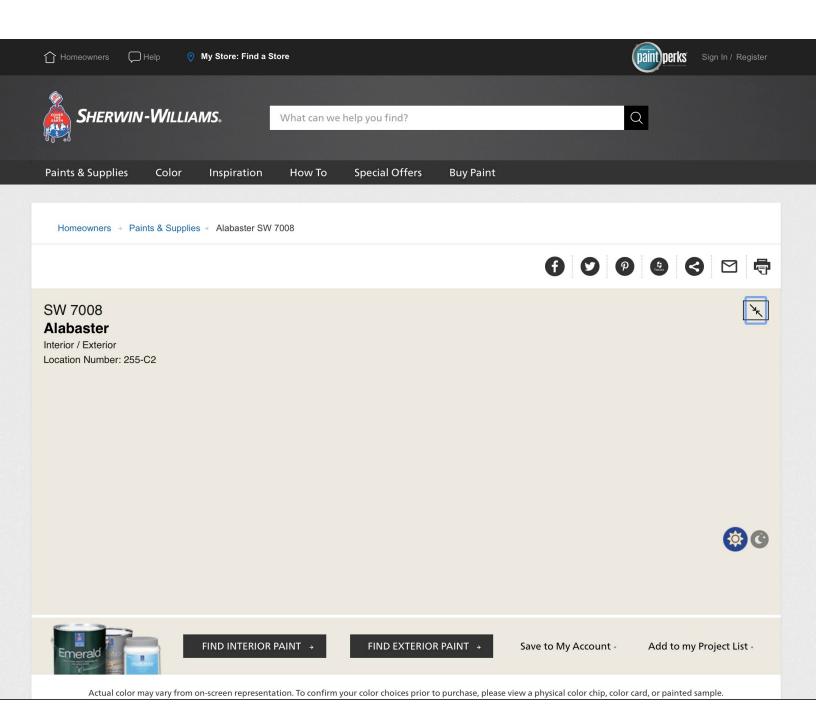

Siding - Alabaster White SW 7008 Doors - Iron Ore SW 7069

Thanks! Colt

On Jan 4, 2022, at 12:43 PM, keenan@citylightsdesign.com wrote:

Colt thanks for the speedy quick reply and so sorry for the back n forth...!