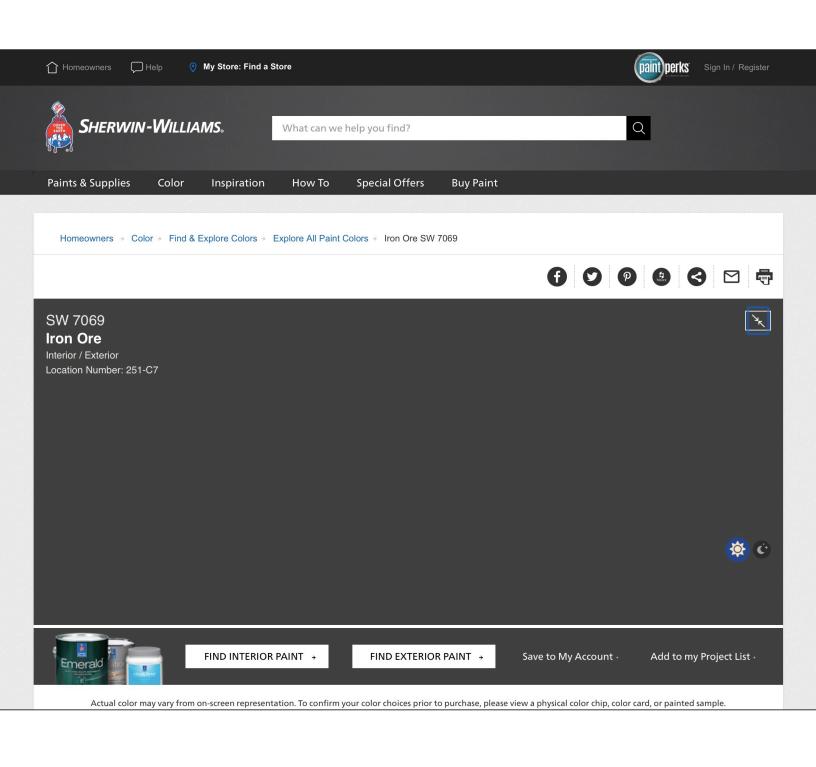

Siding - Alabaster White SW 7008 Doors - Iron Ore SW 7069

Thanks! Colt

On Jan 4, 2022, at 12:43 PM, keenan@citylightsdesign.com wrote:

Colt thanks for the speedy quick reply and so sorry for the back n forth...!