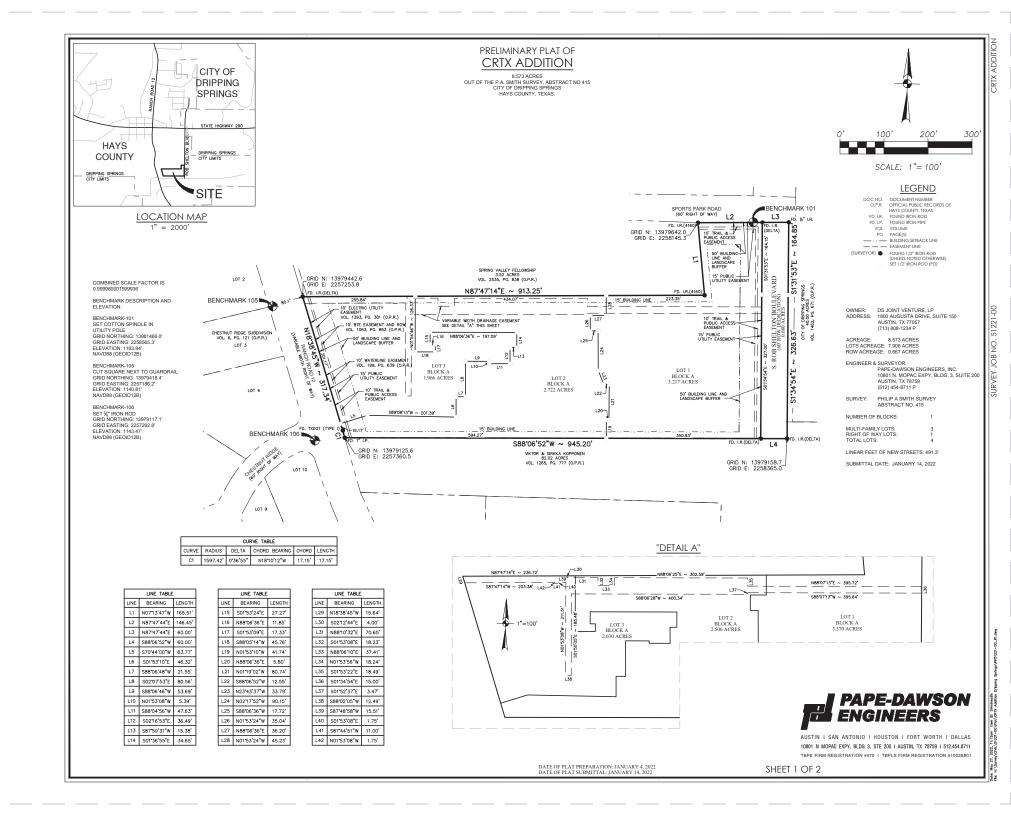

## PRELIMINARY PLAT OF **CRTX ADDITION**

8.573 ACRES OUT OF THE P.A. SMITH SURVEY, ABSTRACT NO 415 CITY OF DRIPPING SPRINGS HAYS COUNTY TEXAS

ELOODPLAIN NOTE:
THIS PROPERTY IS LOCATED WITHIN ZONE "X", AREAS DETERMINED TO BE OUTSIDE TO 0.2% ANNUAL CHANCE FLOODPLAIN, AS SHOWN ON F.I.R.M. PANEL N. 48209C0115F, HAYS COUNTY, TEXAS DATED SEPTEMBER 2, 2005. THIS FLOD STATEMENT DOES NOT IMPLY THAT THE PROPERTY AND/OR THE STRUTURES THEREON WILL BE FREE FROM FLOODING OR FLOOD DAMAGE.

### SUBDIVISION ROADS

PUBLIC STREET DEDICATION-ROB SHELTON BLVD 60' ROW (0.68Ac.)

### STREET SUMMARY

STREET NAME (CLASSIFICATION) ROW WIDTH LENGTH (LF) PAVEMENT WIDTH (F-F) ROB SHELTON BOULEVARD (COLLECTOR) VARIES' C&G 60' 491.3

TRAIL EASEMENT DEDICATION - 0.216 AC.

| THE STATE OF TEXAS       |  |
|--------------------------|--|
| CITY OF DRIPPING SPRINGS |  |
| COUNTY OF HAYS           |  |